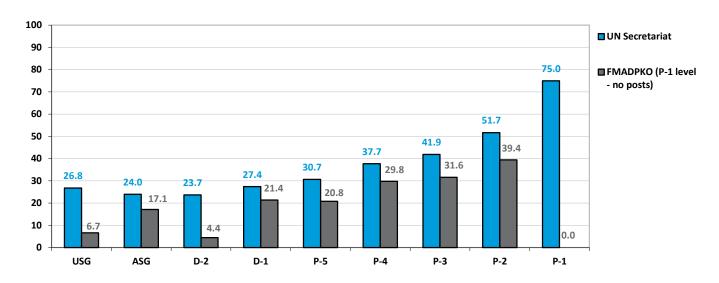

## Percentage of women in the professional and higher categories with appointments of one year or more in the United Nations Secretariat (June 2012) and FMADPKO (June 2012)

## <u>Trends in the Representation of Women in the Professional and Higher Categories – 2008\* to 2012</u>

| THE UNITED NATIONS SECRETARIAT                                                                                                                                                                                                     |                                     |                                     |                                                  |                                                        |                                                                                                                                                                                                                    | FMADPKO                             |                                     |                                                  |                                                        |
|------------------------------------------------------------------------------------------------------------------------------------------------------------------------------------------------------------------------------------|-------------------------------------|-------------------------------------|--------------------------------------------------|--------------------------------------------------------|--------------------------------------------------------------------------------------------------------------------------------------------------------------------------------------------------------------------|-------------------------------------|-------------------------------------|--------------------------------------------------|--------------------------------------------------------|
| During the period 2008-2012 in the <b>UN Secretariat</b> , the proportion of women <b>increased</b> by <b>1.4</b> percentage points, from <b>37.6%</b> (2,741 out of 7,288) in 2008 to <b>39.0%</b> (4,297 out of 11,025) in 2012. |                                     |                                     |                                                  |                                                        | During the period 2008-2012 in <b>FMADPKO</b> , the proportion of women <b>increased</b> by <b>0.5</b> percentage points, from <b>28.9%</b> (672 out of 2,327) in 2008 to <b>29.4%</b> (828 out of 2,819) in 2012. |                                     |                                     |                                                  |                                                        |
| Level                                                                                                                                                                                                                              | % of women<br>as of<br>30 June 2008 | % of women<br>as of<br>30 June 2012 | Total change<br>2008-2012<br>(percentage points) | Avg. annual change<br>2008-2012<br>(percentage points) | Level                                                                                                                                                                                                              | % of women<br>as of<br>30 June 2008 | % of women<br>as of<br>30 June 2012 | Total change<br>2008-2012<br>(percentage points) | Avg. annual change<br>2008-2012<br>(percentage points) |
| USG                                                                                                                                                                                                                                | 17.5                                | 26.8                                | 9.3                                              | 2.3                                                    | USG                                                                                                                                                                                                                | 5.3                                 | 6.7                                 | 1.4                                              | 0.4                                                    |
| ASG                                                                                                                                                                                                                                | 23.5                                | 24.0                                | 0.5                                              | 0.1                                                    | ASG                                                                                                                                                                                                                | 12.0                                | 17.1                                | 5.1                                              | 1.3                                                    |
| D-2                                                                                                                                                                                                                                | 23.8                                | 23.7                                | -0.1                                             | 0.0                                                    | D-2                                                                                                                                                                                                                | 3.7                                 | 4.4                                 | 0.7                                              | 0.2                                                    |
| D-1                                                                                                                                                                                                                                | 28.7                                | 27.4                                | -1.3                                             | -0.3                                                   | D-1                                                                                                                                                                                                                | 18.4                                | 21.4                                | 3.0                                              | 0.8                                                    |
| P-5                                                                                                                                                                                                                                | 31.6                                | 30.7                                | -0.9                                             | -0.2                                                   | P-5                                                                                                                                                                                                                | 24.0                                | 20.8                                | -3.2                                             | -0.8                                                   |
| P-4                                                                                                                                                                                                                                | 35.9                                | 37.7                                | 1.8                                              | 0.4                                                    | P-4                                                                                                                                                                                                                | 25.9                                | 29.8                                | 3.9                                              | 1.0                                                    |
| P-3                                                                                                                                                                                                                                | 40.5                                | 41.9                                | 1.4                                              | 0.3                                                    | P-3                                                                                                                                                                                                                | 30.2                                | 31.6                                | 1.5                                              | 0.4                                                    |
| P-2                                                                                                                                                                                                                                | 51.6                                | 51.7                                | 0.1                                              | 0.0                                                    | P-2                                                                                                                                                                                                                | 44.2                                | 39.4                                | -4.8                                             | -1.2                                                   |
| P-1                                                                                                                                                                                                                                | 0.0                                 | 75.0                                | 75.0                                             | 18.8                                                   | P-1                                                                                                                                                                                                                | 0.0                                 | 0.0                                 | 0.0                                              | 0.0                                                    |

As of 30 June 2012, women in the **UN Secretariat** constituted:

- 39.0% (4,297 out of 11,025) of all staff in the professional and higher categories with appointments of one year or more
- 26.2% (205 out of 781) of all staff D-1 to USG
- 39.9% (4,092 out of 10,244) of all staff P-1 to P-5
- Gender parity achieved: P-1: 75.0% (9 out of 12); P-2: 51.7% (666 out of 1,289)
- Largest increase: **P-1**: **75**% (from 0.0% in June 2008 to 75.0% in June 2012)
- Largest decrease: **D-1**: -1.3% (from 28.7% in June 2008 to 27.4% in June 2012)

As of 30 June 2012, women in **FMADPKO** constituted:

- **29.4%** (828 out of 2,819) of all staff in the professional and higher categories with appointments of one year or more
- 16.0% (34 out of 212) of all staff D-1 to USG
- **30.5%** (794 out of 2,607) of all staff P-1 to P-5
- Gender parity achieved: NONE
- Largest increase: **ASG**: 5.1% (from 12.0% in June 2008 to 17.1% in June 2012)
- Largest decrease: P-2: -4.8% (from 44.2% in June 2008 to 39.4% in June 2012)