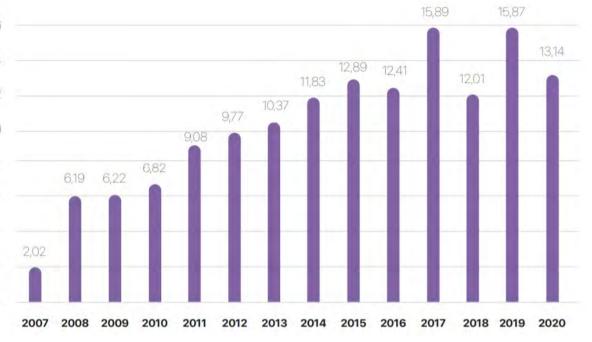

# Regenerated water production

### water recycled by Canal Group

### **134** hm<sup>3</sup>

### ANNUAL PRODUCTION OF REGENERATED WATER FOR REUSE (MILLIONS OF CUBIC METRES)