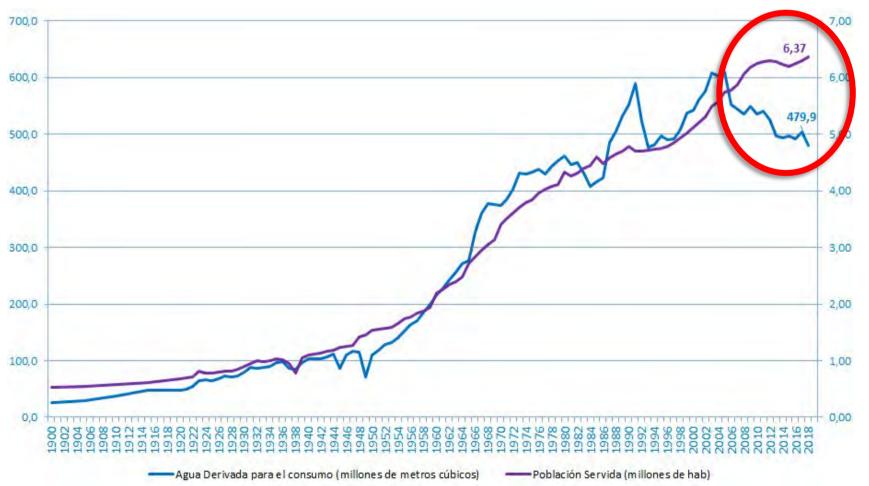

# The best way to save energy is to save water

Traditionally, population growth has led to an increase in water consumption.

In Madrid this has been the case until 2005.

Consumption and population (1900-2018)

# ¿How did we change the curve?