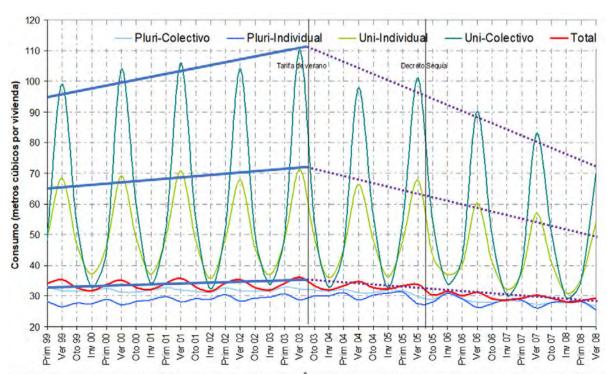

# The best way to save energy is to save water

Traditionally, population growth has led to an increase in water consumption.

In Madrid this has been the case until 2005.

Consumption and population (1900-2018)

# ¿How did we change the curve?