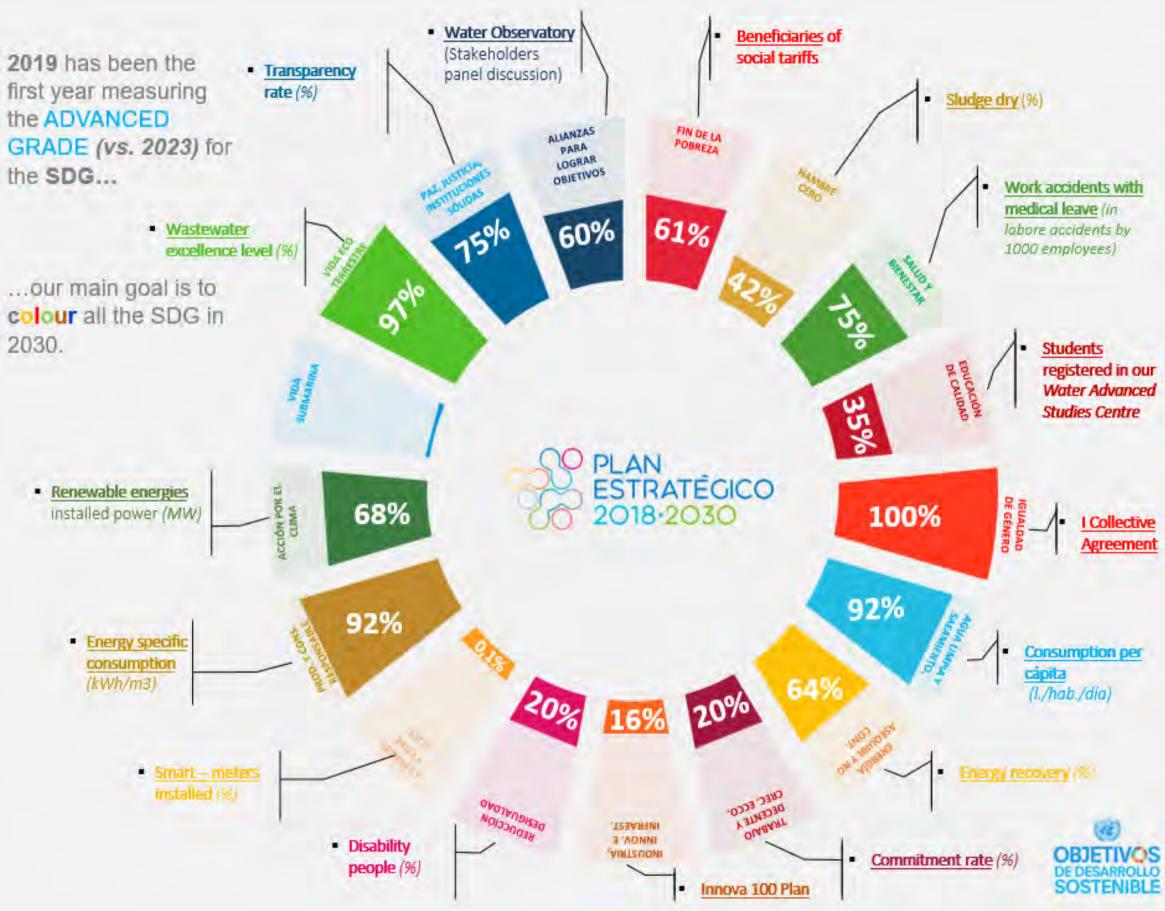

### Measuring the progress: 2030 strategy

- Full integration of SDGs in our strategy plan
- 99 actions working on targets
- Measuring the progress with an ad-hoc tool
- Quarterly communication on website
- International benchmarking groups
- Workshops with employees for priorization
- Sustainability report based on SDGs