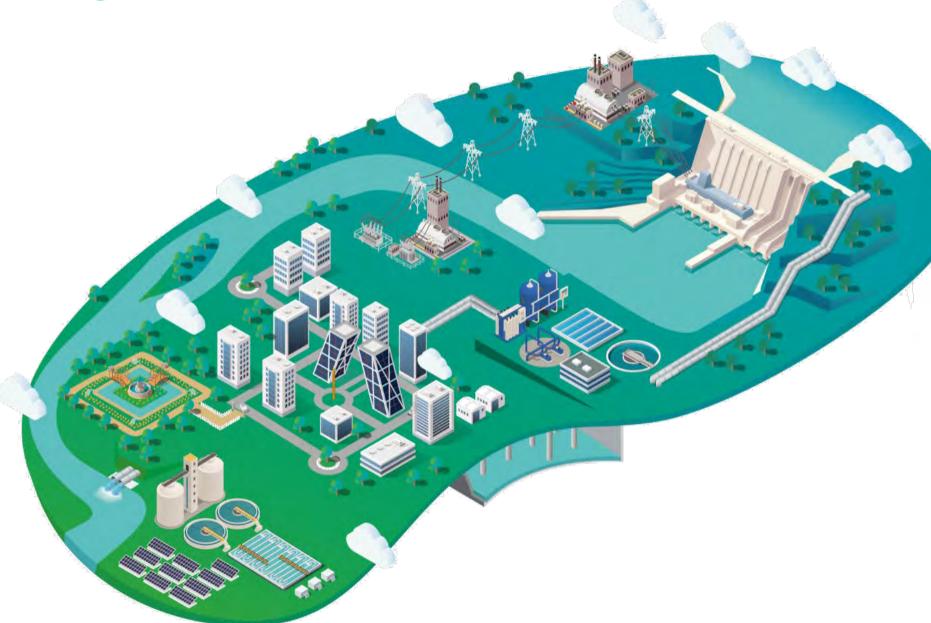

# Canal water-energy full urban cycle

*\*largest installed capacity company on the Region of Madrid* 

Gas station

Floating solar

Micro turbine

Methane reinjection

Solar pannels