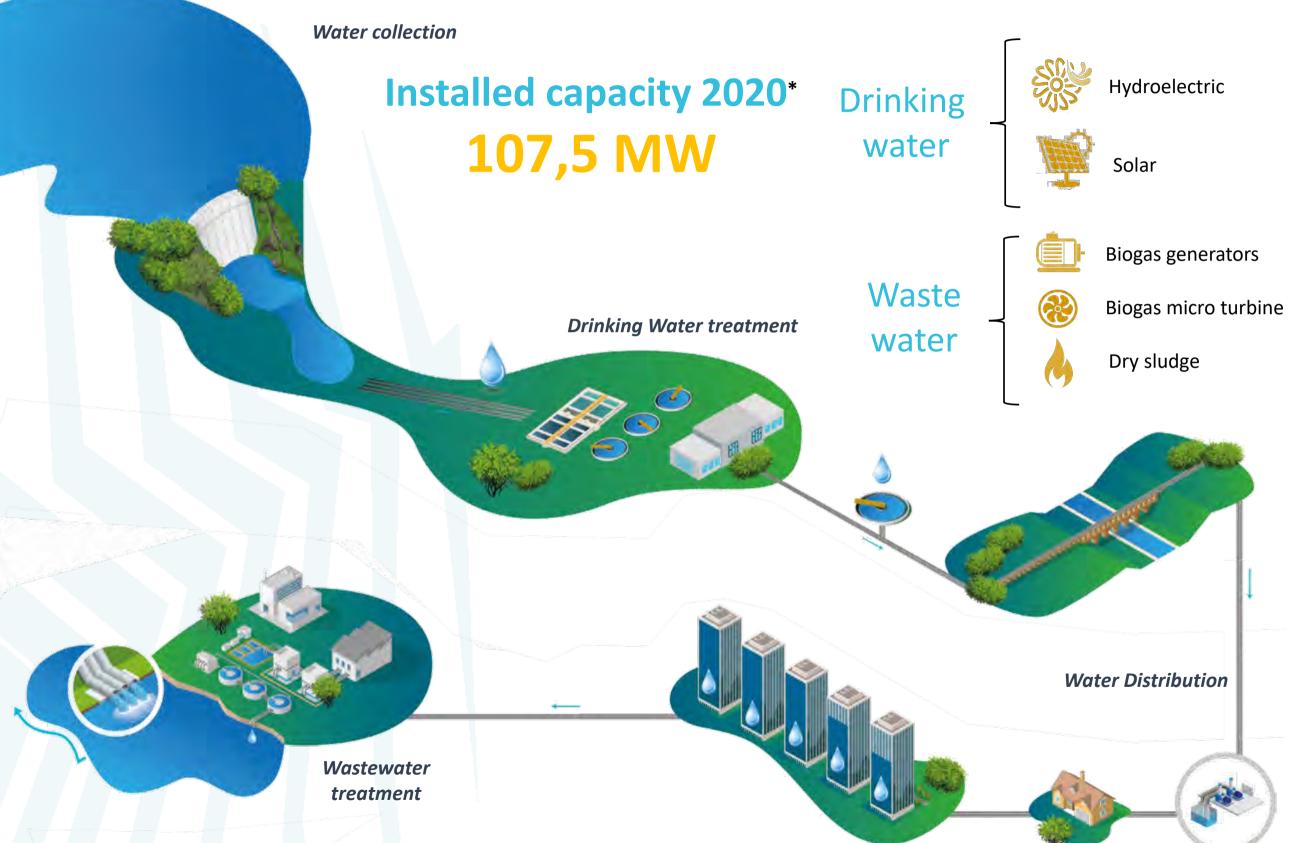

# Canal water-energy full urban cycle

*\*largest installed capacity company on the Region of Madrid* 

Gas station

Floating solar

Micro turbine

Methane reinjection

Solar pannels

### 6.56/6.77 million inhabitants served (supply / sanitation)

- 488.27 hm<sup>3</sup> treated in WWTP
- **125.93** hm<sup>3</sup> of regenerated water
- **12.01** hm<sup>3</sup> of water reused
- **131.6** mill. € invested.
- **107.64 MW installed** for electricity generation.
- **378.80 millions** KWh produced (68% of consume)
- **127.89 litres** per capita per day of domestic consumption