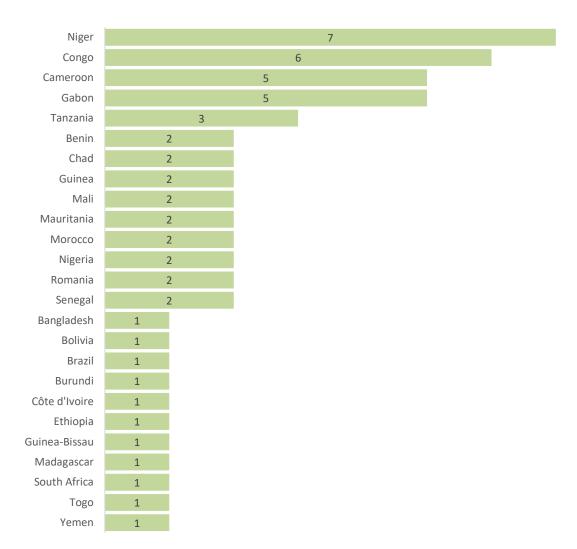

## B. Allegations involving military personnel, by field mission

| Nationality of<br>personnel<br>involved | Category of<br>personnel<br>and number<br>of subjects | Age and<br>number of<br>victims | Allegation | Allegation<br>reported<br>(description)     | Investigation/<br>status | Duration of<br>investigation<br>(days) | Results/ outcome                                     | Findings | Paternity<br>established | Interim action | Final action                      | Details of<br>actions by<br>troop-<br>contributing<br>country | Referral for<br>criminal<br>prosecution |
|-----------------------------------------|-------------------------------------------------------|---------------------------------|------------|---------------------------------------------|--------------------------|----------------------------------------|------------------------------------------------------|----------|--------------------------|----------------|-----------------------------------|---------------------------------------------------------------|-----------------------------------------|
| MINUSCA                                 |                                                       |                                 |            |                                             |                          |                                        |                                                      |          |                          |                |                                   |                                                               |                                         |
| Burundi                                 | MC (1)                                                | Adult (1)                       | SE         | Exploitative<br>relationship<br>(paternity) | OIOS                     | Pending                                | Pending                                              | Pending  | Pending                  | Pending        | United<br>Nations<br>Pending      | Pending                                                       | N/A                                     |
|                                         |                                                       |                                 |            |                                             |                          |                                        |                                                      |          |                          |                | TCC Pending                       |                                                               |                                         |
| Burundi                                 | MC (1)                                                | Adult (1)                       | SE         | Exploitative<br>relationship<br>(paternity) | OIOS                     | Pending                                | Pending                                              | Pending  | Pending                  | Pending        | United<br>Nations<br>Pending      | Pending                                                       | N/A                                     |
|                                         |                                                       |                                 |            |                                             |                          |                                        |                                                      |          |                          |                | TCC Pending                       |                                                               |                                         |
| Cameroon                                | MC (1)                                                | Adult (1)                       | SE         | Exploitative<br>relationship<br>(paternity) | OIOS                     | Pending                                | Pending                                              | Pending  | Pending                  | Pending        | United<br>Nations<br>Pending      | Pending                                                       | N/A                                     |
|                                         |                                                       |                                 |            |                                             |                          |                                        |                                                      |          |                          |                | TCC Pending                       |                                                               |                                         |
| Cameroon                                | MC (1)                                                | Adult (1)                       | SE         | Transactional sex                           | TCC                      | Pending                                | Pending<br>(additional<br>information<br>from Member | Pending  | N/A                      | Pending        | United<br>Nations<br>Repatriation | Pending                                                       | N/A                                     |
|                                         |                                                       |                                 |            |                                             |                          |                                        | State)                                               |          |                          |                | TCC Pending                       |                                                               |                                         |
| Cameroon                                | MC (1)                                                | Adult (1)                       | SE         | Exploitative<br>relationship<br>(paternity) | OIOS                     | Pending                                | Pending                                              | Pending  | Pending                  | Pending        | United<br>Nations<br>Pending      | Pending                                                       | N/A                                     |
|                                         |                                                       |                                 |            |                                             |                          |                                        |                                                      |          |                          |                | TCC Pending                       |                                                               |                                         |
| Congo, Republic                         | MC (12)                                               | Child (2)                       | SA         | Rape,                                       | OIOS                     | Pending                                | Pending                                              | Pending  | Pending                  | Pending        | United                            | Pending                                                       | N/A                                     |
| of                                      |                                                       | Adult (11)                      | SE         | Exploitative relationship                   |                          |                                        |                                                      |          |                          |                | Nations<br>Pending                |                                                               |                                         |
|                                         |                                                       |                                 |            | (paternity)                                 |                          |                                        |                                                      |          |                          |                | TCC Pending                       |                                                               |                                         |
| Congo, Republic<br>of                   | MC (2)                                                | Adult (2)                       | SE         | Exploitative<br>relationship<br>(paternity) | OIOS                     | Pending                                | Pending                                              | Pending  | Pending                  | Pending        | United<br>Nations<br>Pending      | Pending                                                       | N/A                                     |
|                                         |                                                       |                                 |            |                                             |                          |                                        |                                                      |          |                          |                | TCC Pending                       |                                                               |                                         |
| Gabon                                   | MC (10)                                               | Child (4)                       | SA         | Rape,                                       | OIOS                     | Pending                                | Pending                                              | Pending  | Pending                  | Pending        | United                            | Pending                                                       | N/A                                     |
|                                         |                                                       | Adult (5)                       | SE         | Exploitative<br>relationship<br>(paternity) |                          |                                        |                                                      |          |                          |                | Nations<br>Pending                |                                                               |                                         |
|                                         |                                                       |                                 |            | (paterinty)                                 |                          |                                        |                                                      |          |                          |                | TCC Pending                       |                                                               |                                         |

| Nationality of<br>personnel<br>involved | Category of<br>personnel<br>and number<br>of subjects | Age and<br>number of<br>victims | Allegation | Allegation<br>reported<br>(description)     | Investigation/<br>status | Duration of<br>investigation<br>(days) | Results/ outcome | Findings     | Paternity<br>established | Interim action            | Final action                                | Details of<br>actions by<br>troop-<br>contributing<br>country | Referral for<br>criminal<br>prosecution |
|-----------------------------------------|-------------------------------------------------------|---------------------------------|------------|---------------------------------------------|--------------------------|----------------------------------------|------------------|--------------|--------------------------|---------------------------|---------------------------------------------|---------------------------------------------------------------|-----------------------------------------|
| Mauritania                              | MC (4)                                                | Adult (4)                       | SE         | Exploitative<br>relationship<br>(paternity) | OIOS                     | Pending                                | Pending          | Pending      | Pending                  | Pending                   | United<br>Nations<br>Pending                | Pending                                                       | N/A                                     |
|                                         |                                                       |                                 |            |                                             |                          |                                        |                  |              |                          |                           | TCC Pending                                 |                                                               |                                         |
| Morocco                                 | MC (2)                                                | Adult (2)                       | SE         | Exploitative<br>relationship<br>(paternity) | TCC/OIOS                 | 42                                     | Unsubstantiated  | No evidence  | No                       | Pending                   | United<br>Nations<br>Action closed          | N/A                                                           | N/A                                     |
|                                         |                                                       |                                 |            |                                             |                          |                                        |                  |              |                          |                           | TCC Action closed                           |                                                               |                                         |
| Morocco                                 | MC (5)                                                | Child (1)                       | SA         | Rape                                        | TCC/OIOS                 | Pending                                | Pending          | Pending      | N/A                      | Pending                   | United<br>Nations<br>Pending                | Pending                                                       | N/A                                     |
|                                         |                                                       | Adult (3)                       |            |                                             |                          |                                        |                  |              |                          |                           | Ū.                                          |                                                               |                                         |
| Rwanda                                  | MC (1)                                                | Child (1)                       | SA         | Rape                                        | OIOS                     | Pending                                | Pending          | Pending      | N/A                      | Pending                   | TCC Pending<br>United<br>Nations<br>Pending | Pending                                                       | N/A                                     |
|                                         |                                                       |                                 |            |                                             |                          |                                        |                  |              |                          |                           | Ū.                                          |                                                               |                                         |
| Tanzania, United                        | MC (2)                                                | Child (1)                       | SA         | Rape,                                       | TCC                      | Pending                                | Pending          | Pending      | Pending                  | Pending                   | TCC Pending<br>United                       | Pending                                                       | N/A                                     |
| Republic of                             |                                                       | Adult (1)                       | SE         | Exploitative<br>relationship<br>(paternity) |                          |                                        |                  |              |                          |                           | Nations<br>Pending                          |                                                               |                                         |
| MINUSMA                                 |                                                       |                                 |            |                                             |                          |                                        |                  |              |                          |                           | TCC Pending                                 |                                                               |                                         |
| United States of<br>America             | MSO (1)                                               | Adult (1)                       | SE         | Exploitative relationship                   | TCC                      | 333                                    | Substantiated    | Sexual abuse | N/A                      | UN Payments suspended (1) | United<br>Nations<br>Repatriation           | Pending                                                       | N/A                                     |
|                                         |                                                       |                                 |            |                                             |                          |                                        |                  |              |                          |                           | TCC Pending                                 |                                                               |                                         |
| MONUSCO                                 |                                                       |                                 |            |                                             |                          |                                        |                  |              |                          |                           |                                             |                                                               |                                         |
| Bolivia                                 | MO (1)                                                | Adult (1)                       | SE         | Exploitative<br>relationship<br>(paternity) | OIOS                     | Pending                                | Pending          | Pending      | Pending                  | Pending                   | United<br>Nations<br>Pending                | Pending                                                       | N/A                                     |
|                                         |                                                       |                                 |            |                                             |                          |                                        |                  |              |                          |                           | TCC Pending                                 |                                                               |                                         |
| Ghana                                   | MO (1)                                                | Adult (1)                       | SE         | Transactional sex<br>(paternity)            | OIOS                     | Pending                                | Pending          | Pending      | Pending                  | Pending                   | United<br>Nations<br>Pending                | Pending                                                       | N/A                                     |
|                                         |                                                       |                                 |            |                                             |                          |                                        |                  |              |                          |                           | TCC Pending                                 |                                                               |                                         |

TCC Pending

| Nationality of<br>personnel<br>involved | Category of<br>personnel<br>and number<br>of subjects | Age and<br>number of<br>victims | Allegation | Allegation<br>reported<br>(description)     | Investigation/<br>status | Duration of<br>investigation<br>(days) | Results/ outcome | Findings | Paternity<br>established | Interim action            | Final action                     | Details of<br>actions by<br>troop-<br>contributing<br>country | Referral for<br>criminal<br>prosecution |
|-----------------------------------------|-------------------------------------------------------|---------------------------------|------------|---------------------------------------------|--------------------------|----------------------------------------|------------------|----------|--------------------------|---------------------------|----------------------------------|---------------------------------------------------------------|-----------------------------------------|
| Ghana                                   | MO (1)                                                | Adult (1)                       | SE         | Exploitative<br>relationship<br>(paternity) | OIOS                     | Pending                                | Pending          | Pending  | Pending                  | Pending                   | United<br>Nations<br>Pending     | Pending                                                       | N/A                                     |
| India                                   | MC (1)                                                | Child (1)                       | SA         | Rape (paternity)                            | TCC                      | Pending                                | Pending          | Pending  | Pending                  | Pending                   | TCC Pending<br>United<br>Nations | Pending                                                       | N/A                                     |
|                                         |                                                       |                                 |            |                                             |                          |                                        |                  |          |                          |                           | Pending<br>TCC Pending           |                                                               |                                         |
| Malawi                                  | MC (1)                                                | Adult (1)                       | SE         | Exploitative<br>relationship<br>(paternity) | TCC                      | Pending                                | Pending          | Pending  | Pending                  | Pending                   | United<br>Nations<br>Pending     | Pending                                                       | N/A                                     |
|                                         |                                                       |                                 |            |                                             |                          |                                        |                  |          |                          |                           | TCC Pending                      |                                                               |                                         |
| Malawi                                  | MO (1)                                                | Adult (1)                       | SE         | Exploitative relationship                   | OIOS                     | Pending                                | Pending          | Pending  | N/A                      | Pending                   | United<br>Nations<br>Pending     | Pending                                                       | N/A                                     |
|                                         |                                                       |                                 |            |                                             |                          |                                        |                  |          |                          |                           | TCC Pending                      |                                                               |                                         |
| Nepal                                   | MC (1)                                                | Child (1)                       | SA         | Rape (paternity)                            | TCC                      | Pending                                | Pending          | Pending  | Pending                  | Pending                   | United<br>Nations<br>Pending     | Pending                                                       | N/A                                     |
|                                         |                                                       |                                 |            |                                             |                          |                                        |                  |          |                          |                           | TCC Pending                      |                                                               |                                         |
| Viger                                   | MO (1)                                                | Adult (1)                       | SE         | Transactional sex (paternity)               | OIOS                     | Pending                                | Pending          | Pending  | Pending                  | Pending                   | United<br>Nations<br>Pending     | Pending                                                       | N/A                                     |
|                                         |                                                       |                                 |            |                                             |                          |                                        |                  |          |                          |                           | TCC Pending                      |                                                               |                                         |
| Pakistan                                | MC (1)                                                | Adult (1)                       | SA         | Sexual assault                              | TCC                      | Pending                                | Pending          | Pending  | N/A                      | UN Payments suspended (1) | United<br>Nations<br>Pending     | Pending                                                       | N/A                                     |
|                                         |                                                       |                                 |            |                                             |                          |                                        |                  |          |                          |                           | TCC Pending                      |                                                               |                                         |
| Paraguay                                | MO (1)                                                | Child (1)                       | SA         | Rape                                        | OIOS                     | Pending                                | Pending          | Pending  | N/A                      | Pending                   | United<br>Nations<br>Pending     | Pending                                                       | Pending                                 |
|                                         |                                                       |                                 |            |                                             |                          |                                        |                  |          |                          |                           | TCC Pending                      |                                                               |                                         |
| South Africa                            | MC (1)                                                | Adult (1)                       | SE         | Exploitative<br>relationship<br>(paternity) | TCC                      | Pending                                | Pending          | Pending  | Pending                  | Pending                   | United<br>Nations<br>Pending     | Pending                                                       | N/A                                     |
|                                         |                                                       |                                 |            |                                             |                          |                                        |                  |          |                          |                           | TCC Pending                      |                                                               |                                         |

| Nationality of<br>personnel<br>involved | Category of<br>personnel<br>and number<br>of subjects | Age and<br>number of<br>victims | Allegation | Allegation<br>reported<br>(description)     | Investigation/<br>status | Duration of<br>investigation<br>(days) | Results/ outcome | Findings | Paternity<br>established | Interim action | Final action                 | Details of<br>actions by<br>troop-<br>contributing<br>country | Referral for<br>criminal<br>prosecution |
|-----------------------------------------|-------------------------------------------------------|---------------------------------|------------|---------------------------------------------|--------------------------|----------------------------------------|------------------|----------|--------------------------|----------------|------------------------------|---------------------------------------------------------------|-----------------------------------------|
| South Africa                            | MC (1)                                                | Adult (1)                       | SE         | Exploitative<br>relationship<br>(paternity) | TCC/OIOS                 | Pending                                | Pending          | Pending  | Pending                  | Pending        | United<br>Nations<br>Pending | Pending                                                       | N/A                                     |
|                                         |                                                       |                                 |            |                                             |                          |                                        |                  |          |                          |                | TCC Pending                  |                                                               |                                         |
| South Africa                            | MC (1)                                                | Adult (1)                       | SE         | Exploitative<br>relationship<br>(paternity) | TCC/OIOS                 | Pending                                | Pending          | Pending  | Pending                  | Pending        | United<br>Nations<br>Pending | Pending                                                       | N/A                                     |
|                                         |                                                       |                                 |            |                                             |                          |                                        |                  |          |                          |                | TCC Pending                  |                                                               |                                         |
| South Africa                            | MC (1)                                                | Adult (1)                       | SE         | Exploitative<br>relationship<br>(paternity) | TCC/OIOS                 | Pending                                | Pending          | Pending  | Pending                  | Pending        | United<br>Nations<br>Pending | Pending                                                       | N/A                                     |
|                                         |                                                       |                                 |            |                                             |                          |                                        |                  |          |                          |                | TCC Pending                  |                                                               |                                         |
| South Africa                            | MC (1)                                                | Adult (1)                       | SE         | Exploitative<br>relationship<br>(paternity) | TCC/OIOS                 | Pending                                | Pending          | Pending  | Pending                  | Pending        | United<br>Nations<br>Pending | Pending                                                       | N/A                                     |
|                                         |                                                       |                                 |            |                                             |                          |                                        |                  |          |                          |                | TCC Pending                  |                                                               |                                         |
| South Africa                            | MC (1)                                                | Adult (1)                       | SE         | Exploitative<br>relationship<br>(paternity) | Pending                  | Pending                                | Pending          | Pending  | Pending                  | Pending        | United<br>Nations<br>Pending | Pending                                                       | N/A                                     |
|                                         |                                                       |                                 |            |                                             |                          |                                        |                  |          |                          |                | TCC Pending                  |                                                               |                                         |
| South Africa                            | MC (1)                                                | Adult (1)                       | SE         | Exploitative<br>relationship<br>(paternity) | TCC/OIOS                 | Pending                                | Pending          | Pending  | Pending                  | Pending        | United<br>Nations<br>Pending | Pending                                                       | N/A                                     |
|                                         |                                                       |                                 |            |                                             |                          |                                        |                  |          |                          |                | TCC Pending                  |                                                               |                                         |
| South Africa                            | MC (1)                                                | Adult (1)                       | SE         | Exploitative<br>relationship<br>(paternity) | OIOS                     | Pending                                | Pending          | Pending  | Pending                  | Pending        | United<br>Nations<br>Pending | Pending                                                       | N/A                                     |
|                                         |                                                       |                                 |            |                                             |                          |                                        |                  |          |                          |                | TCC Pending                  |                                                               |                                         |
| South Africa                            | MC (1)                                                | Adult (1)                       | SE         | Exploitative<br>relationship<br>(paternity) | TCC/OIOS                 | Pending                                | Pending          | Pending  | Pending                  | Pending        | United<br>Nations<br>Pending | Pending                                                       | N/A                                     |
|                                         |                                                       |                                 |            |                                             |                          |                                        |                  |          |                          |                | TCC Pending                  |                                                               |                                         |
| South Africa                            | MC (1)                                                | Adult (1)                       | SE         | Exploitative<br>relationship<br>(paternity) | TCC/OIOS                 | Pending                                | Pending          | Pending  | Pending                  | Pending        | United<br>Nations<br>Pending | Pending                                                       | N/A                                     |
|                                         |                                                       |                                 |            |                                             |                          |                                        |                  |          |                          |                | TCC Pending                  |                                                               |                                         |

| versonnel<br>nvolved            | Category of<br>personnel<br>and number<br>of subjects | Age and<br>number of<br>victims | Allegation | Allegation<br>reported<br>(description)     | Investigation/<br>status | Duration of<br>investigation<br>(days) | Results/ outcome | Findings | Paternity<br>established | Interim action            | Final action                 | Details of<br>actions by<br>troop-<br>contributing<br>country | Referral for<br>criminal<br>prosecution |
|---------------------------------|-------------------------------------------------------|---------------------------------|------------|---------------------------------------------|--------------------------|----------------------------------------|------------------|----------|--------------------------|---------------------------|------------------------------|---------------------------------------------------------------|-----------------------------------------|
| outh Africa                     | MC (1)                                                | Adult (1)                       | SE         | Exploitative<br>relationship<br>(paternity) | TCC/OIOS                 | Pending                                | Pending          | Pending  | Pending                  | Pending                   | United<br>Nations<br>Pending | Pending                                                       | N/A                                     |
|                                 |                                                       |                                 |            |                                             |                          |                                        |                  |          |                          |                           | TCC Pending                  |                                                               |                                         |
| outh Africa                     | MC (1)                                                | Child (1)                       | SA         | Rape (paternity)                            | OIOS                     | Pending                                | Pending          | Pending  | Pending                  | Pending                   | United<br>Nations<br>Pending | Pending                                                       | N/A                                     |
|                                 |                                                       |                                 |            |                                             |                          |                                        |                  |          |                          |                           | TCC Pending                  |                                                               |                                         |
| outh Africa                     | MC (1)                                                | Adult (1)                       | SE         | Exploitative<br>relationship<br>(paternity) | TCC/OIOS                 | Pending                                | Pending          | Pending  | Pending                  | Pending                   | United<br>Nations<br>Pending | Pending                                                       | N/A                                     |
|                                 |                                                       |                                 |            |                                             |                          |                                        |                  |          |                          |                           | TCC Pending                  |                                                               |                                         |
| outh Africa                     | MC (1)                                                | Adult (1)                       | SE         | Transactional sex (paternity)               | OIOS                     | Pending                                | Pending          | Pending  | Pending                  | Pending                   | United<br>Nations<br>Pending | Pending                                                       | N/A                                     |
|                                 |                                                       |                                 |            |                                             |                          |                                        |                  |          |                          |                           | TCC Pending                  |                                                               |                                         |
| outh Africa                     | MC (1)                                                | Adult (1)                       | SE         | Transactional sex<br>(paternity)            | TCC/OIOS                 | Pending                                | Pending          | Pending  | Pending                  | Pending                   | United<br>Nations<br>Pending | Pending                                                       | N/A                                     |
|                                 |                                                       |                                 |            |                                             |                          |                                        |                  |          |                          |                           | TCC Pending                  |                                                               |                                         |
| outh Africa                     | MC (1)                                                | Adult (1)                       | SE         | Exploitative<br>relationship<br>(paternity) | TCC/OIOS                 | Pending                                | Pending          | Pending  | Pending                  | Pending                   | United<br>Nations<br>Pending | Pending                                                       | N/A                                     |
|                                 |                                                       |                                 |            |                                             |                          |                                        |                  |          |                          |                           | TCC Pending                  |                                                               |                                         |
| outh Africa                     | MC (1)                                                | Adult (1)                       | SE         | Exploitative<br>relationship<br>(paternity) | OIOS                     | Pending                                | Pending          | Pending  | Pending                  | Pending                   | United<br>Nations<br>Pending | Pending                                                       | N/A                                     |
|                                 |                                                       |                                 |            |                                             |                          |                                        |                  |          |                          |                           | TCC Pending                  |                                                               |                                         |
| outh Africa                     | MC (1)                                                | Adult (1)                       | SE         | Transactional sex                           | TCC/OIOS                 | Pending                                | Pending          | Pending  | N/A                      | UN Payments suspended (1) | United<br>Nations<br>Pending | Pending                                                       | N/A                                     |
|                                 |                                                       |                                 |            |                                             |                          |                                        |                  |          |                          |                           | TCC Pending                  |                                                               |                                         |
| Canzania, United<br>Republic of | MSO (1)                                               | Adult (1)                       | SE         | Exploitative<br>relationship<br>(paternity) | TCC/OIOS                 | Pending                                | Pending          | Pending  | Pending                  | Pending                   | United<br>Nations<br>Pending | Pending                                                       | N/A                                     |