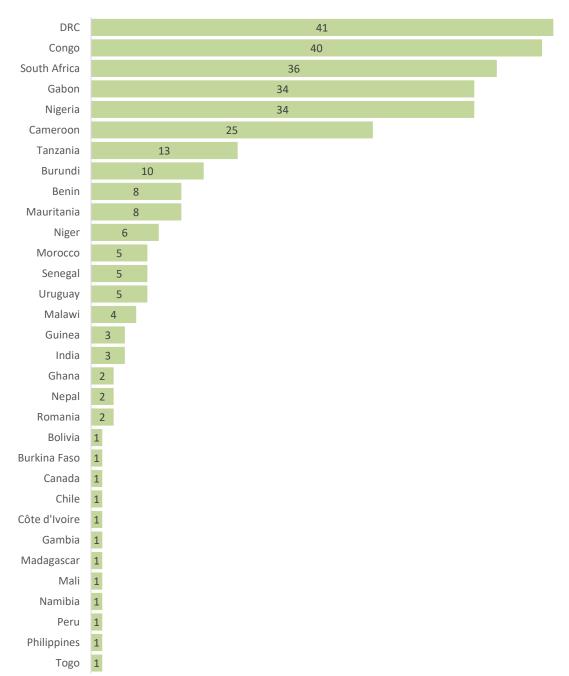

ing Cameroon.



Pending investigations by Member State

This graph identifies Member States from whom information is still awaited on results of disciplinary or criminal accountability measures taken when allegations were found to be substantiated by an investigation, for allegations reported in 2021 or earlier.



Pending accountability measures by Member State

This graph identifies Member States from whom information is still awaited on measures taken to establish paternity and, when established, to ensure that child support is provided, for allegation s reported between 2010 and 2022. Nigeria has addressed a number of its previously pending claims in 2022, whereas recently reported allegations involving South Africa have resulted in an increase in the number of their pending claims.



## Pending individual paternity claims by Member State