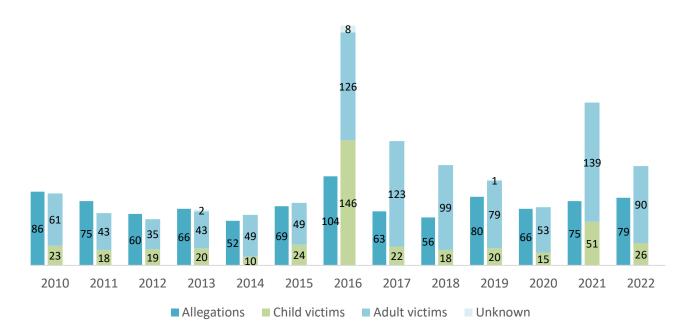

## I. Allegations by number of victims reported by all United Nations entities in 2022