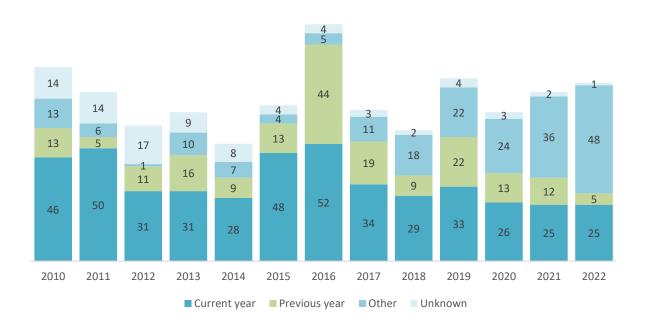

63 in the report of the Secretary-General on special measures for protection from sexual exploitation and abuse (A/77/748).

This graph presents the evolution over time in the number of allegations reported against the number of victims associated with such allegations each year. A general trend towards a decrease in the number of victims involved when compared with the total number of allegations, from a high in 2016, can be observed.



## Allegations and identified victims by age group

This graph presents information on when events associated with allegations received in any given year are reported to have taken place. A general trend can be observed, indicating that a lesser number of allegations being reported in recent years are associated with events in the same or previous year.



Date of incident

This graph identifies Member States from whom information is still awaited on results of investigations to be completed by them for allegations reported in 2021 or earlier. The first three Member States no longer deploy troops in United Nations peace operations. There was a significant reduction in the number of pending matters involving Cameroon.



Pending investigations by Member State

This graph identifies Member States from whom information is still awaited on results of disciplinary or criminal accountability measures taken when allegations were found to be substantiated by an investigation, for allegations reported in 2021 or earlier.



Pending accountability measures by Member State

This graph identifies Member States from whom information is still awaited on