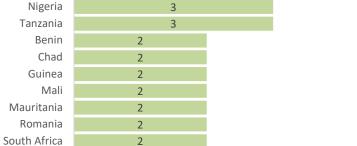

#### Breakdown of allegations involving military personnel

| Breakdown                   |      | Age and number of victims | Allegation             |    | Investigation                         |    | Result          |    |
|-----------------------------|------|---------------------------|------------------------|----|---------------------------------------|----|-----------------|----|
| Total number of allegations | 52   |                           |                        |    |                                       |    |                 |    |
| Number of subjects involved | 139* |                           | Sexual abuse           | 17 | Office of Internal Oversight Services | 20 | Substantiated   | 2  |
| Number of victims involved  | 163  | Adult victims (120)       | Sexual exploitation    | 28 | TCC                                   | 15 | Unsubstantiated | 1  |
|                             |      | Child victims (43)        | Abuse and exploitation | 7  | TCC/ OIOS                             | 12 | Pending         | 49 |
|                             |      |                           |                        |    | UN review                             | 1  |                 |    |
|                             |      |                           | Included paternity     | 28 | Pending                               | 4  |                 |    |
|                             |      |                           |                        |    |                                       |    |                 |    |

<sup>\*</sup> Number of subjects involved are still to be determined in relation with two allegations involving military contingent personnel from the Democratic Republic of Congo previously deployed in MINUSCA.