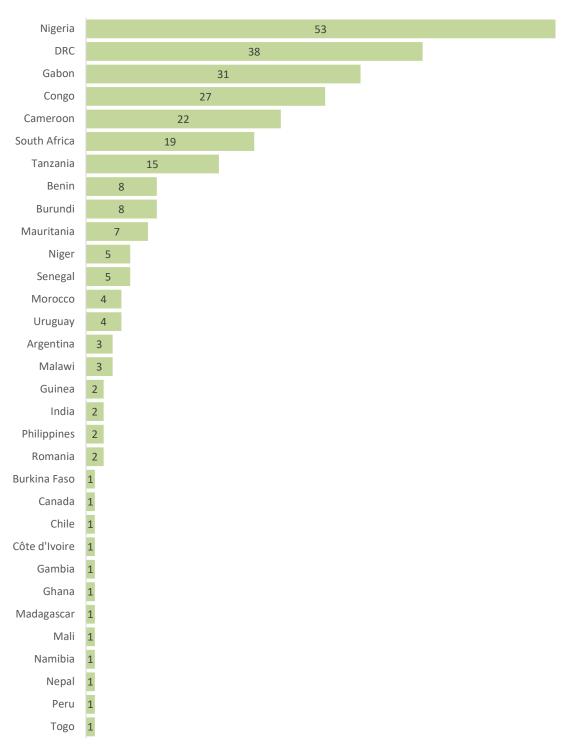

#### Breakdown of allegations involving military personnel

| Breakdown                   |      | Age and number of victims | Allegation             |    | Investigation                         |    | Result          |    |
|-----------------------------|------|---------------------------|------------------------|----|---------------------------------------|----|-----------------|----|
| Total number of allegations | 52   |                           |                        |    |                                       |    |                 |    |
| Number of subjects involved | 139* |                           | Sexual abuse           | 17 | Office of Internal Oversight Services | 20 | Substantiated   | 2  |
| Number of victims involved  | 163  | Adult victims (120)       | Sexual exploitation    | 28 | TCC                                   | 15 | Unsubstantiated | 1  |
|                             |      | Child victims (43)        | Abuse and exploitation | 7  | TCC/ OIOS                             | 12 | Pending         | 49 |
|                             |      |                           |                        |    | UN review                             | 1  |                 |    |
|                             |      |                           | Included paternity     | 28 | Pending                               | 4  |                 |    |
|                             |      |                           |                        |    |                                       |    |                 |    |

<sup>\*</sup> Number of subjects involved are still to be determined in relation with two allegations involving military contingent personnel from the Democratic Republic of Congo previously deployed in MINUSCA.