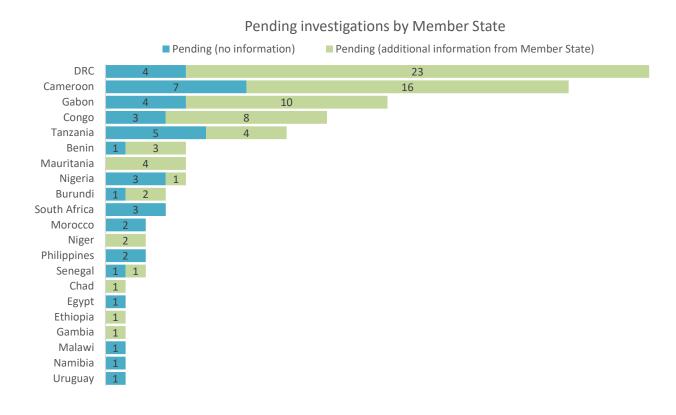

## B. Allegations involving military personnel, by field mission

| Nationality of<br>personnel<br>involved | Category of<br>personnel<br>and number<br>of subjects | Age and<br>number of<br>victims | Allegation | Allegation<br>reported<br>(description)           | Investigation/<br>status | Duration of<br>investigation<br>(days) | Results/outcome     | Findings                                            | Paternity<br>established | Interim action           | Final action                                                   | Details of<br>actions by<br>troop-<br>contributing<br>country | Referral for<br>criminal<br>prosecution |
|-----------------------------------------|-------------------------------------------------------|---------------------------------|------------|---------------------------------------------------|--------------------------|----------------------------------------|---------------------|-----------------------------------------------------|--------------------------|--------------------------|----------------------------------------------------------------|---------------------------------------------------------------|-----------------------------------------|
| MINUSCA                                 |                                                       |                                 |            |                                                   |                          |                                        |                     |                                                     |                          |                          |                                                                |                                                               |                                         |
| Burundi                                 | MC (1)                                                | Adult (1)                       | SE         | Exploitative relationship (paternity)             | TCC                      | 170                                    | Pending (UN review) | Pending                                             | Pending                  | Pending                  | United<br>Nations<br>pending                                   | Pending                                                       | N/A                                     |
|                                         |                                                       |                                 |            |                                                   |                          |                                        |                     |                                                     |                          |                          | TCC pending                                                    |                                                               |                                         |
| Burundi                                 | MC (1)                                                | Adult (1)                       | SE         | Exploitative relationship (paternity)             | TCC                      | 124                                    | Pending (UN review) | Pending                                             | Pending                  | Pending                  | United<br>Nations<br>pending                                   | Pending                                                       | N/A                                     |
|                                         |                                                       |                                 |            |                                                   |                          |                                        |                     |                                                     |                          |                          | TCC pending                                                    |                                                               |                                         |
| Burundi                                 | MC (1)                                                | Adult (1)                       | SE         | Exploitative relationship (paternity)             | TCC                      | 103                                    | Pending (UN review) | Pending                                             | Pending                  | Pending                  | United<br>Nations<br>pending                                   | Pending                                                       | N/A                                     |
|                                         |                                                       |                                 |            |                                                   |                          |                                        |                     |                                                     |                          |                          | TCC pending                                                    |                                                               |                                         |
| Burundi                                 | MC (1)                                                | Child (1)                       | SA         | Rape                                              | TCC/OIOS                 | Pending                                | Pending             | Pending                                             | N/A                      | Pending                  | United<br>Nations<br>pending                                   | Pending                                                       | N/A                                     |
|                                         |                                                       |                                 |            |                                                   |                          |                                        |                     |                                                     |                          |                          | TCC pending                                                    |                                                               |                                         |
| Burundi                                 | MC (1)                                                | Child (1)                       | SA         | Rape                                              | OIOS                     | Pending                                | Pending             | Pending                                             | N/A                      | Pending                  | United<br>Nations<br>pending                                   | Pending                                                       | N/A                                     |
|                                         |                                                       |                                 |            |                                                   |                          |                                        |                     |                                                     |                          |                          | TCC pending                                                    |                                                               |                                         |
| Burundi                                 | MC (1)                                                | Child (1)                       | SA         | Rape                                              | TCC/OIOS                 | Pending                                | Pending             | Pending                                             | N/A                      | Pending                  | United<br>Nations<br>pending                                   | Pending                                                       | N/A                                     |
|                                         |                                                       |                                 |            |                                                   |                          |                                        |                     |                                                     |                          |                          | TCC pending                                                    |                                                               |                                         |
| Cambodia                                | MC (4)                                                | Adult (4)                       | SE         | Exploitative relationship                         | TCC/OIOS                 | Pending                                | Pending             | Pending                                             | N/A                      | Pending                  | United<br>Nations<br>pending                                   | Pending                                                       | N/A                                     |
|                                         |                                                       |                                 |            |                                                   |                          |                                        |                     |                                                     |                          |                          | TCC pending                                                    |                                                               |                                         |
| Cameroon                                | MC (2)                                                | Adult (2)                       | SE         | Exploitative<br>relationship<br>Transactional sex | TCC                      | 110                                    | Substantiated       | Exploitative relationship (1) Transactional sex (1) | N/A                      | UN payments withheld (2) | United<br>Nations<br>repatriation<br>(2)<br>TCC pending<br>(2) | Pending                                                       | N/A                                     |

| Cameroon                            | MC (1) | Adult (1)               | SE       | Exploitative<br>relationship<br>(paternity)         | OIOS     | 256     | Pending<br>(additional<br>information<br>from Member<br>State) | Pending | Pending | Pending | United<br>Nations<br>pending<br>TCC pending    | Pending | N/A |
|-------------------------------------|--------|-------------------------|----------|-----------------------------------------------------|----------|---------|----------------------------------------------------------------|---------|---------|---------|------------------------------------------------|---------|-----|
| Cameroon                            | MC (1) | Adult (1)               | SE       | Other forms of<br>sexual<br>exploitation            | TCC/OIOS | Pending | Pending                                                        | Pending | N/A     | Pending | United<br>Nations<br>pending                   | Pending | N/A |
| Cameroon                            | MC (1) | Child (1)               | SA       | Rape (paternity)                                    | OIOS     | Pending | Pending                                                        | Pending | Pending | Pending | TCC pending United Nations pending             | Pending | N/A |
|                                     |        |                         |          |                                                     |          |         |                                                                |         |         |         | TCC pending                                    |         |     |
| Congo, Republic of                  | MC (1) | Adult (1)               | SE       | Exploitative relationship (paternity)               | OIOS     | Pending | Pending                                                        | Pending | Pending | Pending | United<br>Nations<br>pending                   | Pending | N/A |
| Congo, Republic of                  | MC (1) | Child (1)               | SA       | Rape (paternity)                                    | OIOS     | Pending | Pending                                                        | Pending | Pending | Pending | TCC pending United Nations pending             | Pending | N/A |
| Congo,<br>Democratic<br>Republic of | MC (1) | Adult (1)               | SE       | Exploitative relationship (paternity)               | OIOS     | 227     | Pending<br>(additional<br>information<br>from Member<br>State) | Pending | Pending | Pending | TCC pending United Nations pending TCC pending | Pending | N/A |
| Congo,<br>Democratic<br>Republic of | MC     | Child (5)<br>Adult (6)  | SA<br>SE | Rape<br>Exploitative<br>relationship<br>(paternity) | Pending  | Pending | Pending                                                        | Pending | Pending | Pending | United<br>Nations<br>pending                   | Pending | N/A |
|                                     |        |                         |          |                                                     |          |         |                                                                |         |         |         | TCC pending                                    |         |     |
| Congo,<br>Democratic<br>Republic of | MC     | Child (4)<br>Adult (14) | SA<br>SE | Rape<br>Exploitative<br>relationship<br>(paternity) | Pending  | Pending | Pending                                                        | Pending | Pending | Pending | United<br>Nations<br>pending                   | Pending | N/A |
| Egypt                               | MC (1) | Adult (1)               | SE       | Solicitation of transactional sex                   | TCC      | Pending | Pending                                                        | Pending | N/A     | Pending | TCC pending United Nations pending             | Pending | N/A |
|                                     |        |                         |          |                                                     |          |         |                                                                |         |         |         | TCC pending                                    |         |     |

| Egypt | MC (3) | Adult (7) | SA<br>SE | Sexual assault<br>Solicitation of<br>transactional sex | TCC       | Pending | Pending                                                        | Pending             | N/A     | Pending                   | United<br>Nations<br>pending                   | Pending | N/A |
|-------|--------|-----------|----------|--------------------------------------------------------|-----------|---------|----------------------------------------------------------------|---------------------|---------|---------------------------|------------------------------------------------|---------|-----|
| Egypt | MC (1) | Adult (1) | SA       | Attempted sexual assault                               | тсс       | Pending | Pending                                                        | Pending             | N/A     | UN Payments suspended (1) | TCC pending United Nations pending             | Pending | N/A |
| Gabon | MC (1) | Adult (1) | SE       | Exploitative relationship (paternity)                  | OIOS      | 222     | Pending<br>(additional<br>information<br>from Member           | Pending             | Pending | Pending                   | TCC pending United Nations pending             | Pending | N/A |
| Gabon | MC (1) | Adult (1) | SE       | Exploitative relationship                              | OIOS      | 146     | State)  Pending (additional information from Member State)     | Pending             | N/A     | Pending                   | TCC pending United Nations pending TCC pending | Pending | N/A |
| Gabon | MC (1) | Adult (1) | SE       | Exploitative relationship                              | OIOS      | 146     | Pending<br>(additional<br>information<br>from Member<br>State) | Pending             | N/A     | Pending                   | United Nations pending TCC pending             | Pending | N/A |
| Gabon | MC (1) | Adult (1) | SE       | Exploitative relationship                              | OIOS      | Pending | Pending                                                        | Pending             | N/A     | Pending                   | United<br>Nations<br>pending                   | Pending | N/A |
| Gabon | MC (1) | Adult (1) | SE       | Exploitative relationship (paternity)                  | OIOS      | Pending | Pending                                                        | Pending             | Pending | Pending                   | TCC pending United Nations pending             | Pending | N/A |
| Gabon | MC (1) | Child (1) | SA       | Rape                                                   | UN review | N/A     | Unsubstantiated                                                | Victim could not be | N/A     | None                      | TCC pending Action closed                      | N/A     | N/A |
| Gabon | MC (1) | Child (1) | SA       | Rape (paternity)                                       | TCC/OIOS  | Pending | Pending                                                        | located Pending     | Pending | Pending                   | United<br>Nations<br>pending                   | Pending | N/A |
| Gabon | MC (1) | Child (1) | SA       | Rape (paternity)                                       | OIOS      | Pending | Pending                                                        | Pending             | Pending | Pending                   | TCC pending United Nations pending TCC pending | Pending | N/A |

| Gabon      | MC (1)  | Adult (1)                | SE       | Transactional sex                                                | OIOS     | 229     | Pending<br>(additional<br>information<br>from Member<br>State) | Pending | N/A     | Pending               | United<br>Nations<br>pending<br>TCC pending    | Pending | N/A     |
|------------|---------|--------------------------|----------|------------------------------------------------------------------|----------|---------|----------------------------------------------------------------|---------|---------|-----------------------|------------------------------------------------|---------|---------|
| Gabon      | MC (63) | Child (10)<br>Adult (40) | SA<br>SE | Rape Exploitative relationship (paternity)                       | TCC/OIOS | Pending | Pending                                                        | Pending | Pending | Pending               | United<br>Nations<br>pending<br>TCC pending    | Pending | N/A     |
| Gabon      | MC (10) | Child (7)<br>Adult (3)   | SA<br>SE | Rape<br>Exploitative<br>relationship<br>(paternity)              | OIOS     | Pending | Pending                                                        | Pending | Pending | UN Payments suspended | United Nations pending TCC pending             | Pending | N/A     |
| Gabon      | MC (11) | Adult (11)               | SE       | Exploitative relationship (paternity)                            | OIOS     | Pending | Pending                                                        | Pending | Pending | Pending               | United<br>Nations<br>pending                   | Pending | N/A     |
| Mauritania | MC (9)  | Adult (2)                | SE       | Exploitative<br>relationship<br>Transactional sex<br>(paternity) | TCC      | Pending | Pending                                                        | Pending | Pending | Pending               | TCC pending United Nations pending TCC pending | Pending | N/A     |
| Morocco    | MC (1)  | Child (1)<br>Adult       | SA<br>SE | Attempted rape<br>Solicitation of<br>transactional sex           | TCC/OIOS | Pending | Pending                                                        | Pending | N/A     | UN<br>administrative  | United<br>Nations<br>pending                   | Pending | N/A     |
| Могоссо    | MC (3)  | Child (2)<br>Adult (1)   | SA<br>SE | Rape<br>Exploitative<br>relationship                             | TCC/OIOS | Pending | Pending                                                        | Pending | N/A     | Pending               | TCC pending United Nations pending TCC pending | Pending | N/A     |
| Peru       | MO (1)  | Child (1)                | SA       | Rape (paternity)                                                 | OIOS     | Pending | Pending                                                        | Pending | Pending | Pending               | United<br>Nations<br>pending                   | Pending | Pending |
| Senegal    | MC (1)  | Adult (1)                | SE       | Exploitative relationship                                        | TCC      | Pending | Pending                                                        | Pending | N/A     | Pending               | TCC pending United Nations pending TCC pending | Pending | N/A     |

| MONUSCO |        |           |    |                                       |          |         |                     |         |         |         |                                    |         |     |
|---------|--------|-----------|----|---------------------------------------|----------|---------|---------------------|---------|---------|---------|------------------------------------|---------|-----|
| Benin   | MC (1) | Adult (1) | SE | Exploitative relationship (paternity) | TCC      | Pending | Pending             | Pending | Pending | Pending | United<br>Nations<br>pending       | Pending | N/A |
|         |        |           |    |                                       |          |         |                     |         |         |         | TCC pending                        |         |     |
| India   | MC (1) | Adult (1) | SA | Rape (paternity)                      | Pending  | Pending | Pending             | Pending | Pending | Pending | United Nations pending TCC pending | Pending | N/A |
| India   | MC (1) | Adult (1) | SE | Exploitative relationship (paternity) | Pending  | Pending | Pending             | Pending | Pending | Pending | United<br>Nations<br>pending       | Pending | N/A |
|         |        |           |    |                                       |          |         |                     |         |         |         | TCC pending                        |         |     |
| Malawi  | MC (1) | Adult (1) | SE | Exploitative relationship (paternity) | TCC/OIOS | Pending | Pending             | Pending | Pending | Pending | United<br>Nations<br>pending       | Pending | N/A |
|         |        |           |    |                                       |          |         |                     |         |         |         | TCC pending                        |         |     |
|         |        |           |    |                                       |          |         |                     |         |         |         |                                    |         |     |
| Morocco | MC (4) | Adult (1) | SE | Transactional sex (paternity)         | OIOS     | Pending | Pending             | Pending | Pending | Pending | United<br>Nations<br>pending       | Pending | N/A |
|         |        |           |    |                                       |          |         |                     |         |         |         | TCC pending                        |         |     |
| Nepal   | MC (1) | Child (1) | SA | Rape                                  | TCC      | 239     | Pending (UN review) | Pending | N/A     | Pending | United<br>Nations<br>pending       | Pending | N/A |
|         |        |           |    |                                       |          |         |                     |         |         |         | TCC pending                        |         |     |
| Nepal   | MC (1) | Child (1) | SA | Rape                                  | TCC      | 239     | Pending (UN review) | Pending | N/A     | Pending | United<br>Nations<br>pending       | Pending | N/A |
|         |        |           |    |                                       |          |         |                     |         |         |         | TCC pending                        |         |     |
| Nepal   | MC (1) | Child (1) | SA | Rape                                  | TCC      | 147     | Pending (UN review) | Pending | N/A     | Pending | United<br>Nations<br>pending       | Pending | N/A |
|         |        |           |    |                                       |          |         |                     |         |         |         | TCC pending                        |         |     |
| Nepal   | MC (1) | Child (1) | SA | Rape                                  | TCC      | 183     | Pending (UN review) | Pending | N/A     | Pending | United<br>Nations<br>pending       | Pending | N/A |
|         |        |           |    |                                       |          |         |                     |         |         |         | TCC pending                        |         |     |

| Peru                            | MO (1) | Adult (2) | SE | Transactional sex                     | OIOS     | Pending | Pending       | Pending           | N/A     | UN Payments suspended (1) | United<br>Nations<br>pending                   | Pending | N/A |
|---------------------------------|--------|-----------|----|---------------------------------------|----------|---------|---------------|-------------------|---------|---------------------------|------------------------------------------------|---------|-----|
| South Africa                    | MC (1) | Adult (1) | SA | Attempted sexual assault              | TCC/OIOS | Pending | Pending       | Pending           | N/A     | Pending                   | TCC pending United Nations pending             | Pending | N/A |
| South Africa                    | MC (1) | Child (1) | SA | Rape (paternity)                      | TCC/OIOS | Pending | Pending       | Pending           | Pending | Pending                   | TCC pending United Nations pending             | Pending | N/A |
| Tanzania, United<br>Republic of | MC (1) | Adult (1) | SE | Exploitative relationship (paternity) | TCC/OIOS | Pending | Pending       | Pending           | Pending | Pending                   | TCC pending United Nations pending TCC pending | Pending | N/A |
| Tanzania, United<br>Republic of | MC (1) | Adult (1) | SE | Transactional sex (paternity)         | OIOS     | Pending | Pending       | Pending           | Pending | Pending                   | United Nations pending                         | Pending | N/A |
| Uruguay                         | MC (1) | Adult (1) | SE | Exploitative relationship (paternity) | TCC      | Pending | Pending       | Pending           | Pending | Pending                   | TCC pending United Nations pending             | Pending | N/A |
| UNVMC                           |        |           |    |                                       |          |         |               |                   |         |                           | TCC pending                                    |         |     |
| Bolivia                         | MO (1) | Adult (3) | SE | Other forms of sexual exploitation    | OIOS     | 210     | Substantiated | Sexual<br>assault | N/A     | UN<br>Administrative      | United<br>Nations<br>repatriation              | Pending | N/A |
|                                 |        |           |    |                                       |          |         |               |                   |         |                           | TCC pending                                    |         |     |