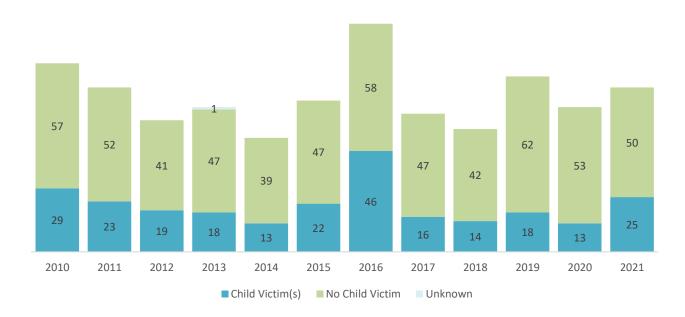

# I. Allegations by number of victims reported by all United Nations entities in 2021

# A. Allegations by number of victims involving United Nations staff and related personnel

| Nature of allegation               | Food and<br>Agriculture<br>Organization | International<br>Organization<br>for Migration | United Nations<br>Children's<br>Fund | United Nations<br>Development<br>Programme | United Nations<br>High<br>Commissioner<br>for Refugees | United Nations<br>Population<br>Fund | United Nations<br>Relief and<br>Works Agency | World Food<br>Programme | World Health<br>Organization | Peacekeeping<br>operations /<br>special<br>political<br>missions | Total |
|------------------------------------|-----------------------------------------|------------------------------------------------|--------------------------------------|--------------------------------------------|--------------------------------------------------------|--------------------------------------|----------------------------------------------|-------------------------|------------------------------|------------------------------------------------------------------|-------|
| Adult                              |                                         |                                                |                                      |                                            |                                                        |                                      |                                              |                         |                              |                                                                  |       |
| Rape                               | -                                       | -                                              | -                                    | -                                          | 1                                                      | -                                    | -                                            | 1                       | -                            | 2                                                                | 4     |
| Sexual assault                     | -                                       | -                                              | -                                    | -                                          | 1                                                      | -                                    | 1                                            | 1                       | -                            | 4                                                                | 7     |
| Transactional sex                  | -                                       | 4                                              | 4                                    | -                                          | -                                                      | -                                    | -                                            | -                       | 2                            | 14                                                               | 24    |
| Solicitation of transactional sex  | -                                       | 3                                              | 1                                    | -                                          | 1                                                      | 1                                    | -                                            | 2                       | -                            | 10                                                               | 18    |
| Exploitative relationship          | 6                                       | 6                                              | 1                                    | -                                          | 2                                                      | 3                                    | 1                                            | 3                       | -                            | 105                                                              | 127   |
| Other forms of sexual exploitation | -                                       | 2                                              | -                                    | -                                          | 6                                                      | 1                                    | -                                            | 3                       | -                            | 4                                                                | 16    |
| Other forms of sexual violence     | -                                       | -                                              | -                                    | -                                          | 1                                                      | 2                                    | -                                            | -                       | -                            | -                                                                | 3     |
| Other                              | 1                                       | -                                              | -                                    | -                                          | -                                                      | -                                    | -                                            | 1                       | -                            | -                                                                | 2     |
| Child                              |                                         |                                                |                                      |                                            |                                                        |                                      |                                              |                         |                              |                                                                  |       |
| Rape                               | -                                       | -                                              | 1                                    | -                                          | -                                                      | 1                                    | -                                            | 6                       | -                            | 47                                                               | 55    |
| Sexual assault                     | -                                       | 1                                              | -                                    | -                                          | -                                                      | -                                    | -                                            | 2                       | -                            | 4                                                                | 7     |
| Solicitation of child prostitution | -                                       | 1                                              | -                                    | -                                          | -                                                      | -                                    | -                                            | 1                       | -                            | -                                                                | 2     |
| Other forms of sexual exploitation | -                                       | 1                                              | -                                    | -                                          | -                                                      | 1                                    | 3                                            | 1                       | -                            | -                                                                | 6     |
| Other forms of sexual violence     | -                                       | -                                              | -                                    | -                                          | 1                                                      | -                                    | -                                            | -                       | -                            | -                                                                | 1     |
| Other                              | -                                       | -                                              | 1                                    | -                                          | -                                                      | -                                    | -                                            | -                       | -                            | -                                                                | 1     |
| Unknown age                        |                                         |                                                |                                      |                                            |                                                        |                                      |                                              |                         |                              |                                                                  |       |
| Rape                               | -                                       | -                                              | -                                    | -                                          | -                                                      | -                                    | -                                            | 1                       | -                            | -                                                                | 1     |
| Unknown                            | 1                                       | 16                                             | 2                                    | 1                                          | 1                                                      | -                                    | -                                            | 3                       | 1                            | -                                                                | 25    |
| Other <sup>1</sup>                 | -                                       | 5                                              | 1                                    | -                                          | 15                                                     | -                                    | -                                            | 1                       | -                            | -                                                                | 22    |
| Total                              | 8                                       | 39                                             | 11                                   | 1                                          | 29                                                     | 9                                    | 5                                            | 26                      | 3                            | 190²                                                             | 321   |

<sup>1</sup> For those allegations where there are details on the nature of allegation, but a determination cannot be made because the age of the victims is unknown.

<sup>&</sup>lt;sup>2</sup> Total of identified and/or known number of victims is 190, as associated with the 75 allegations received in 2021. One (1) allegation is associated with an unidentified or unknown number of adult victims, not counted in the total of 190 victims indicated above.