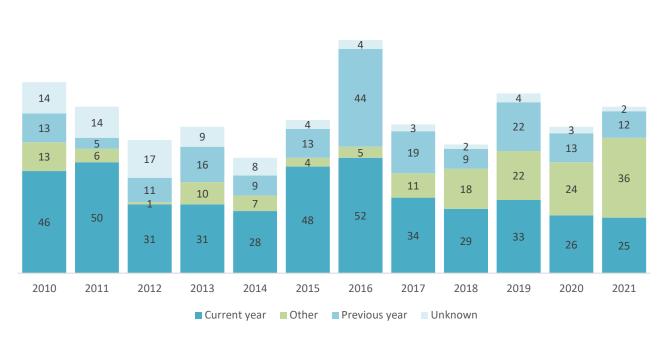

# II. Status of investigations into allegations received in 2021

## A. Status of investigations involving United Nations staff and United Nations related personnel

|                                                                                   |                         |                                  | Status of a                                                       | llegations as at 31 L | December 2021              |                 |               |
|-----------------------------------------------------------------------------------|-------------------------|----------------------------------|-------------------------------------------------------------------|-----------------------|----------------------------|-----------------|---------------|
| Entity                                                                            | Allegations<br>received | Closed under other circumstances | Has been determined<br>not to be sexual<br>exploitation and abuse | Investigation ongoing | Preliminary<br>assessment* | Unsubstantiated | Substantiated |
| Food and Agriculture Organization                                                 | 5                       | _                                | _                                                                 | 1                     | 3                          | 1               | _             |
| International Organization for Migration                                          | 34                      | 10                               | -                                                                 | 8                     | 2                          | 8               | 6             |
| United Nations Children's Fund                                                    | 8                       | 1                                | -                                                                 | 3                     | 2                          | -               | 2             |
| United Nations Development Programme                                              | 1                       | -                                | -                                                                 | -                     | -                          | 1               | -             |
| United Nations High Commissioner for Refugees                                     | 29                      | 12                               | -                                                                 | 7                     | 2                          | 4               | 4             |
| United Nations Population Fund                                                    | 6                       | -                                | -                                                                 | -                     | 5                          | 1               | -             |
| United Nations Relief and Works Agency for Palestine<br>Refugees in the Near East | 3                       | -                                | -                                                                 | 3                     | -                          | -               | -             |
| World Food Programme                                                              | 26                      | 7                                | 2                                                                 | 9                     | 8                          | -               | -             |
| World Health Organization                                                         | 3                       | 1                                | -                                                                 | -                     | 2                          | -               | -             |
| Peacekeeping Operations / Special Political Missions                              | 75                      | -                                | -                                                                 | 69                    | -                          | 4               | 2             |
| Total                                                                             | 190                     | 31                               | 2                                                                 | 100                   | 24                         | 19              | 14            |

<sup>\*</sup> Including status of allegations recorded as "to be determined" or "unknown"