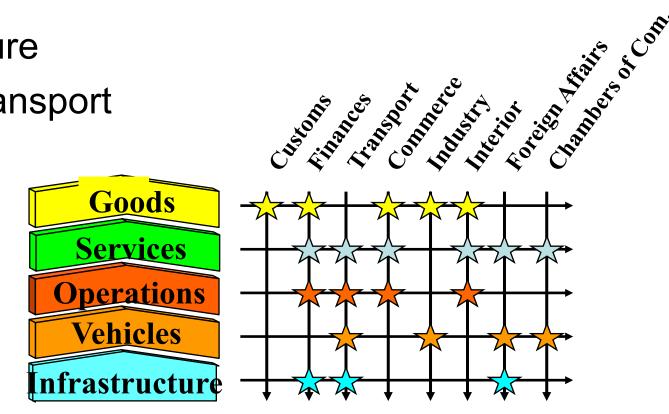

## What conditions can a transit state impose?

- Infrastructure
- Mean of transport
- Operation
- Services
- Goods