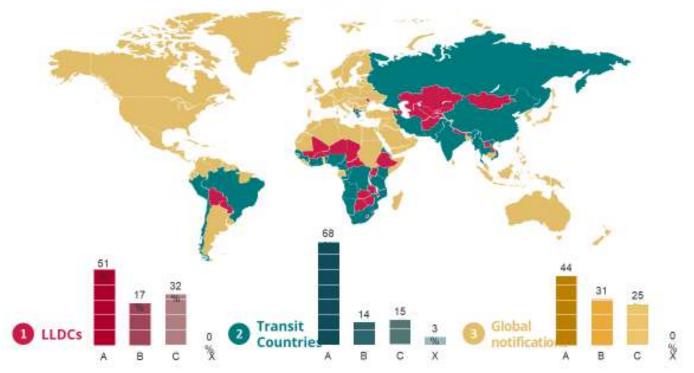

#### WTO TFA Art. 11 Freedom of transit implementation

Freedom of transit Article 11