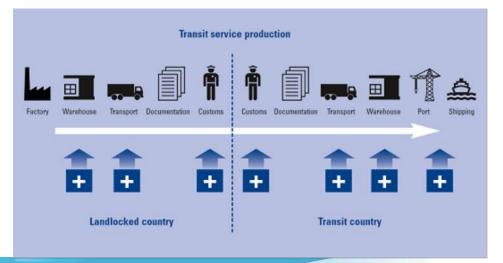

f transport
- Operation
- Services
- Goods





#### **Corridor arrangement**



## **Transit facilitation measures**

#### **Corridor arrangements**

- Focused approach
- Limited number of stakeholders
- Specific interest of all stakeholders
- Potentially easier to negotiate





Example of UNCTAD ongoing technical assistance activities for LLDCs :

# a) Building institutional capacity through corridor management arrangements and regulatory framework

Strengthen the operational performance and management of corridors to become a successful region **Economic Corridor**; and promote coordination and collaboration among corridors stakeholders, public regulators, private operators, etc. E.g. promotion and the commercialization of the Trans-Saharan Road Corridor (joint UNCTAD- IsDB project).





# Example of UNCTAD ongoing technical assistance activities for LLDCs

# b)Building capacities to assess, develop and implement sustainable freight transport (SFT) and investment strategy.

UNCTAD SFT programme offers tools and instruments to support countries and corridors including LLDCs to mainstreaming sustainability criteria into their freight transport systems. This includes: Quick SFT Assessment tool; Framework for SFT Strategy (that includes operational, technological and institutional measures, KPIs, and financing); and Green and Sustainable Freight Transport and Finance Training modules.. E.g. Northern and Central Corridors in East Africa





## **Regional Trade Facilitation**

#### **REC Coordination and Institutional architecture**

- Clear need for a coordinating mechanis