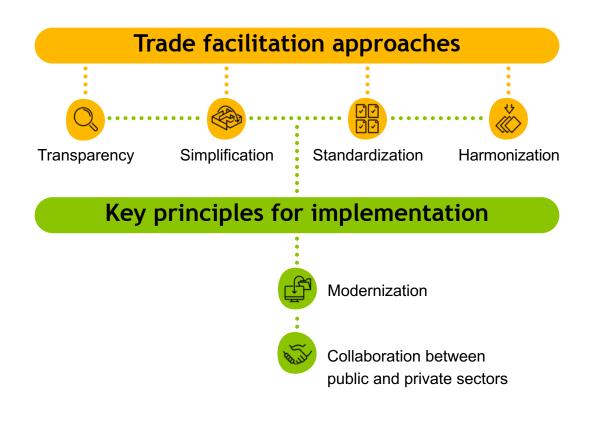

Corridor arrangements
Conclusions

(The four main approaches of trade facilitation were defined originally by the Swedish National Board of Trade)