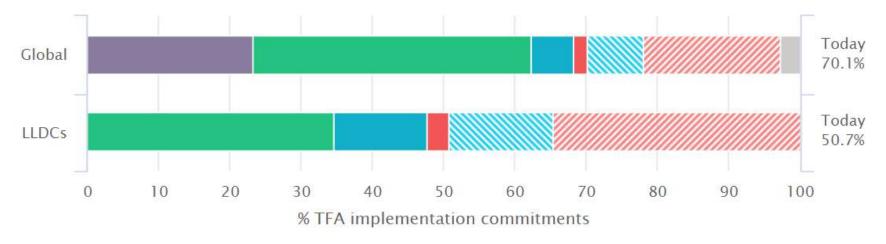

#### Progress on implementation commitments

**Trade Facilitation Agreement** 

Developed members
Category A current implementation
Category B current implementation
Category B future implementation
Category C current implementation