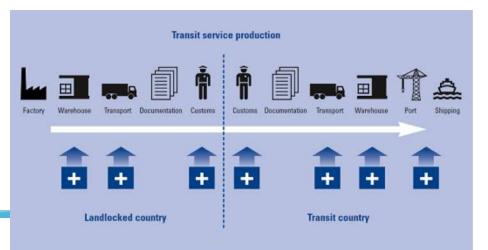

|



## **Transit conditions and procedures**

## What conditions can a transit state impose?

- Infrastructure
- Mean of transport
- Operation
- Services
- Goods





#### **Corridor arrangement**



## **Transit facilitation measures**

#### **Corridor arrangements**

- Focused approach
- Limited number of stakeholders
- Specific interest of all stakeholders
- Potentially easier to negotiate





Example of UNCTAD ongoing technical assistance activities for LLDCs :

# a) Building institutional capacity through corridor management arrangements and regulatory framework

Strengthen the operational performance and management of corridors to become a successful region **Economic Corridor**; and promote coordination and collaboration among corridors stakeholders, public regulators, private operators, etc. E.g. promotion and the commercialization of the Trans-Saharan Road Corridor (joint UNCTAD- IsDB project).





# Example of UNCTAD ongoing technical assistance activities for LLDCs

# b)Building capacities to assess, develop and implement sustainable freight transport (SFT) and investment strategy.

UNCTAD SFT programme offers tools and instruments to support countries and corridors