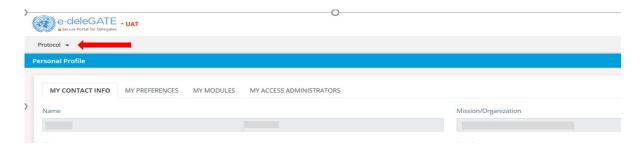

- (i) UN staff with emails ending in @un.org, please select "UN Staff (Azure AD)" [see A below].
- (ii) UN staff with emails ending in @various UN domains (e.g. @undp.org), please select "For delegates" [see B below].
- A. <u>UN staff with @un.org accounts</u> may access the portal with their UniteID password. Please follow (i) and then follow the steps below to access the registration form:
  - (1) Select "Conference registration for UN secretariat and entities" under the "Protocol" tab

AND

\* Photo

- (5) Click submit.
- (6) Your registration will be reviewed, and you will receive an approval or rejection email shortly.
- B. <u>UN staff with emails ending in @various UN domains</u> (e.g. @undp.org, etc.), who <u>DO NOT have access</u> to the edeleGATE portal, must create an account first. To do so, go to <a href="https://edelegate.un.int/uns/create">https://edelegate.un.int/uns/create</a> to create an account and after you have received a temporary password, log on to the portal at <a href="https://edelegate.un.int">https://edelegate.un.int</a> and follow (ii). Then follow the steps below to access the registration form:
  - (1) Click on "Protocol"