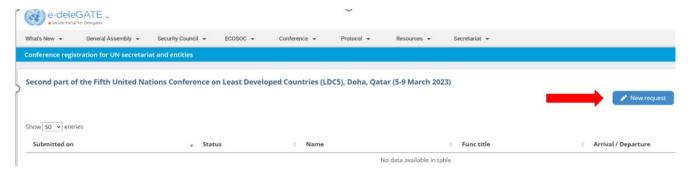

(2) Select "New Request", the LDC5 registration form will automatically appear.

(3) Choose "I am a UN staff servicing the conference" or "I am a UN staff participating in the conference" depending on your role and fill in your details.