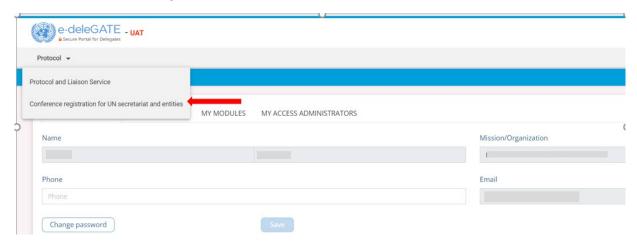

- (i) UN staff with emails ending in @un.org, please select "UN Staff (Azure AD)" [see A below].
- (ii) UN staff with emails ending in @various UN domains (e.g. @undp.org), please select "For delegates" [see B below].
- A. <u>UN staff with @un.org accounts</u> may access the portal with their UniteID password. Please follow (i) and then follow the steps below to access the registration form:
  - (1) Select "Conference registration for UN secretariat and entities" under the "Protocol" tab

(2) Select "Conference registration for UN secretariat and entities" under 'Protocol"

(3) From here, continue by following the same steps from A - (2) to (6) above.