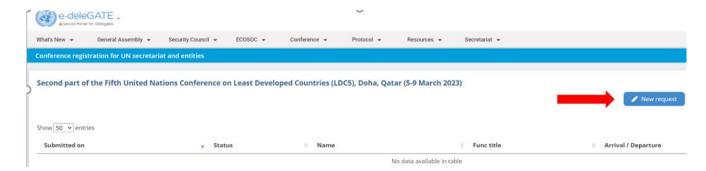

(2) Select "New Request", the LDC5 registration form will automatically appear.

(3) Choose "I am a UN staff servicing the conference" or "I am a UN staff participating in the conference" depending on your role and fill in your details.