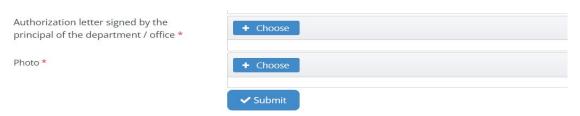

- (4) Upload the required documentation\*
- \* Authorization letter / letter of nomination issued by their respective department (director, head of the office, etc.) OR \* Memo listing servicing staff to the conference

AND

\* Photo

- (5) Click submit.
- (6) Your registration will be reviewed, and you will receive an approval or rejection email shortly.
- B. <u>UN staff with emails ending in @various UN domains</u> (e.g. @undp.org, etc.), who <u>DO NOT have access</u> to the edeleGATE portal, must create an account first. To do so, go to <a href="https://edelegate.un.int/uns/create">https://edelegate.un.int/uns/create</a> to create an account and after you have received a temporary password, log on to the portal at <a href="https://edelegate.un.int">https://edelegate.un.int</a> and follow (ii). Then follow the steps below to access the registration form:
  - (1) Click on "Protocol"