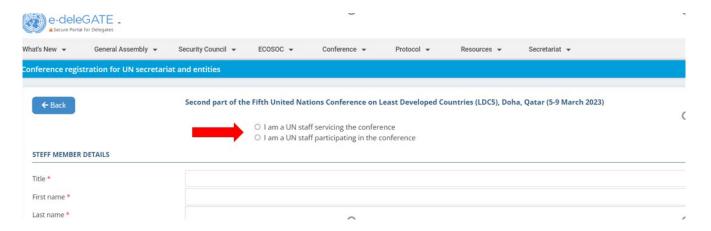

(2) Select "New Request", the LDC5 registration form will automatically appear.

(3) Choose "I am a UN staff servicing the conference" or "I am a UN staff participating in the conference" depending on your role and fill in your details.