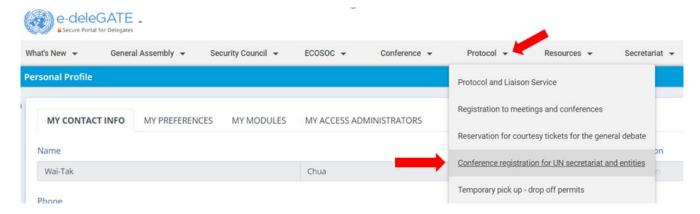

- (i) UN staff with emails ending in @un.org, please select "UN Staff (Azure AD)" [see A below].
- (ii) UN staff with emails ending in @various UN domains (e.g. @undp.org), please select "For delegates" [see B below].
- A. <u>UN staff with @un.org accounts</u> may access the portal with their UniteID password. Please follow (i) and then follow the steps below to access the registration form:
  - (1) Select "Conference registration for UN secretariat and entities" under the "Protocol" tab