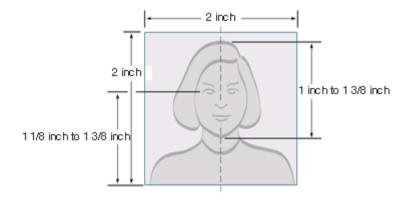

## **Photo Head Size Template**

- Photo must be 2 inches by 2 inches
- The height of the head (top of hair to bottom of chin) should measure 1 inch to 1 3/8 inches (25 mm 35 mm)
- Make sure the eye height is between 1 1/8 inches to 1 3/8 inches (28 mm 35 mm) from the bottom of the photo