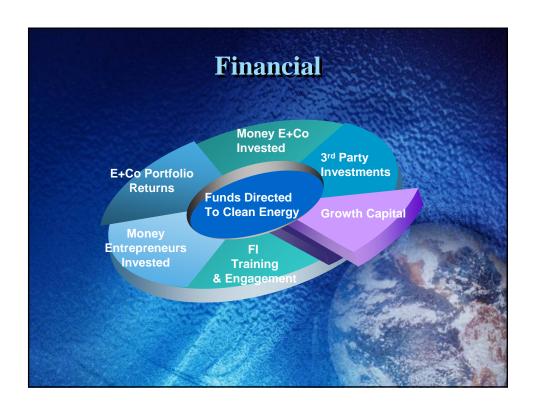

| Financial                            | Social & Economic                               |                                                    | Environmental                               |                                                     |
|--------------------------------------|-------------------------------------------------|----------------------------------------------------|---------------------------------------------|-----------------------------------------------------|
| Investment Funds<br>Disbursed        | People with Access to<br>Modern Energy Services | Households served                                  | CO2 Offsets by<br>Enterprises/tons          | CO2 Offset for Life of<br>Project/projected tons    |
| \$12,792,139*                        | 3,399,607                                       | 679,675                                            | 2,251,536                                   | 13,267,705                                          |
| Entrepreneurs<br>Investment          | Cumulative Clean<br>Energy Generated/MWH        | Energy saved from<br>Efficiency<br>initiatives/MWH | Value of CO2 Offsets for<br>Life of Project | Reforested Land/<br>Hectares and Number of<br>Trees |
| \$28,695,191                         | 59,487,114                                      | 117,727                                            | \$66,338,525                                | 151,568 trees/ 186<br>hectares                      |
| Leveraged from Third<br>Parties      | Jobs Supported                                  | Improved Income                                    | Clean Water<br>Provided/liters              | People with Clean Water                             |
| \$111,109,741                        | 2,775                                           | \$6,485,613                                        | 140,157,750                                 | 29,700                                              |
| Potential Growth<br>Capital          | Clean Energy Enterprises                        | Women Ownership/<br>Shareholding                   | Charcoal Displaced/tons                     | Firewood Displaced/tons                             |
| \$151,638,700                        | 136                                             | 85                                                 | 256,650                                     | 205,450                                             |
| Portfolio Return after<br>Write-offs | Clean Energy Employees &<br>Customers trained   | Customers Installing<br>Efficiency Equipment       | LPG Displaced/kg                            | Kerosene Displaced/liters                           |
| 8.2%                                 | 63,734                                          | 29,531                                             | 311,940                                     | 5,686,238                                           |
| E+Co Repayments                      | Entrepreneurs Identified                        | Entrepreneurs receiving<br>Services                | Barrels of Oil Displaced                    | Dollar Value of Oil<br>Displaced                    |
| \$4,178,748                          | 1,524                                           | 807                                                | 259,743                                     | \$18,182,010                                        |