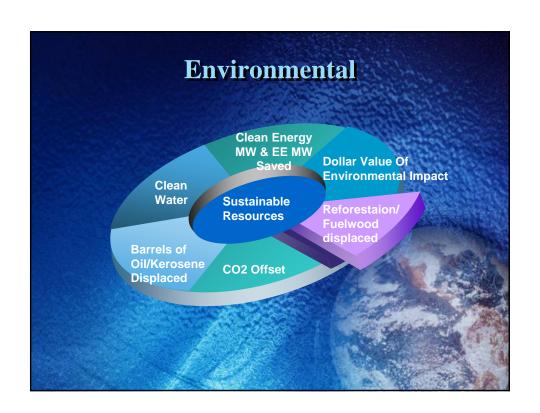

| Financial                            | Social & Economic                               |                                                    | Environmental                               |                                                     |
|--------------------------------------|-------------------------------------------------|----------------------------------------------------|---------------------------------------------|-----------------------------------------------------|
| Investment Funds<br>Disbursed        | People with Access to<br>Modern Energy Services | Households served                                  | CO2 Offsets by<br>Enterprises/tons          | CO2 Offset for Life of<br>Project/projected tons    |
| \$12,792,139*                        | 3,399,607                                       | 679,675                                            | 2,251,536                                   | 13,267,705                                          |
| Entrepreneurs<br>Investment          | Cumulative Clean<br>Energy Generated/MWH        | Energy saved from<br>Efficiency<br>initiatives/MWH | Value of CO2 Offsets for<br>Life of Project | Reforested Land/<br>Hectares and Number of<br>Trees |
| \$28,695,191                         | 59,487,114                                      | 117,727                                            | \$66,338,525                                | 151,568 trees/ 186<br>hectares                      |
| Leveraged from Third<br>Parties      | Jobs Supported                                  | Improved Income                                    | Clean Water<br>Provided/liters              | People with Clean Water                             |
| \$111,109,741                        | 2,775                                           | \$6,485,613                                        | 140,157,750                                 | 29,700                                              |
| Potential Growth<br>Capital          | Clean Energy Enterprises                        | Women Ownership/<br>Shareholding                   | Charcoal Displaced/tons                     | Firewood Displaced/tons                             |
| \$151,638,700                        | 136                                             | 85                                                 | 256,650                                     | 205,450                                             |
| Portfolio Return after<br>Write-offs | Clean Energy Employees &<br>Customers trained   | Customers Installing<br>Efficiency Equipment       | LPG Displaced/kg                            | Kerosene Displaced/liters                           |
| 8.2%                                 | 63,734                                          | 29,531                                             | 311,940                                     | 5,686,238                                           |
| E+Co Repayments                      | Entrepreneurs Identified                        | Entrepreneurs receiving<br>Services                | Barrels of Oil Displaced                    | Dollar Value of Oil<br>Displaced                    |
| \$4,178,748                          | 1,524                                           | 807                                                | 259,743                                     | \$18,182,010                                        |