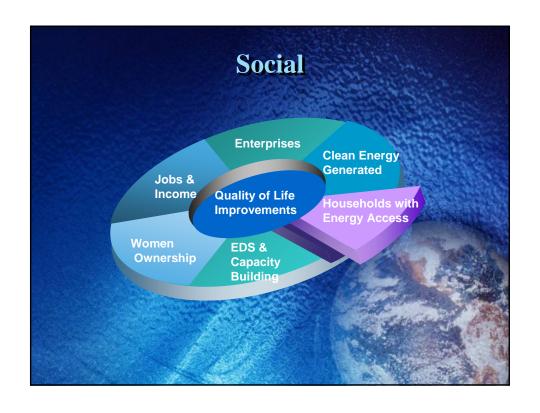

| Financial                            | Social & Economic                               |                                                    | Environmental                               |                                                     |
|--------------------------------------|-------------------------------------------------|----------------------------------------------------|---------------------------------------------|-----------------------------------------------------|
| Investment Funds<br>Disbursed        | People with Access to<br>Modern Energy Services | Households served                                  | CO2 Offsets by<br>Enterprises/tons          | CO2 Offset for Life of<br>Project/projected tons    |
| \$12,792,139*                        | 3,399,607                                       | 679,675                                            | 2,251,536                                   | 13,267,705                                          |
| Entrepreneurs<br>Investment          | Cumulative Clean<br>Energy Generated/MWH        | Energy saved from<br>Efficiency<br>initiatives/MWH | Value of CO2 Offsets for<br>Life of Project | Reforested Land/<br>Hectares and Number of<br>Trees |
| \$28,695,191                         | 59,487,114                                      | 117,727                                            | \$66,338,525                                | 151,568 trees/ 186<br>hectares                      |
| Leveraged from Third<br>Parties      | Jobs Supported                                  | Improved Income                                    | Clean Water<br>Provided/liters              | People with Clean Water                             |
| \$111,109,741                        | 2,775                                           | \$6,485,613                                        | 140,157,750                                 | 29,700                                              |
| Potential Growth<br>Capital          | Clean Energy Enterprises                        | Women Ownership/<br>Shareholding                   | Charcoal Displaced/tons                     | Firewood Displaced/tons                             |
| \$151,638,700                        | 136                                             | 85                                                 | 256,650                                     | 205,450                                             |
| Portfolio Return after<br>Write-offs | Clean Energy Employees &<br>Customers trained   | Customers Installing<br>Efficiency Equipment       | LPG Displaced/kg                            | Kerosene Displaced/liters                           |
| 8.2%                                 | 63,734                                          | 29,531                                             | 311,940                                     | 5,686,238                                           |
| E+Co Repayments                      | Entrepreneurs Identified                        | Entrepreneurs receiving<br>Services                | Barrels of Oil Displaced                    | Dollar Value of Oil<br>Displaced                    |
| \$4,178,748                          | 1,524                                           | 807                                                | 259,743                                     | \$18,182,010                                        |