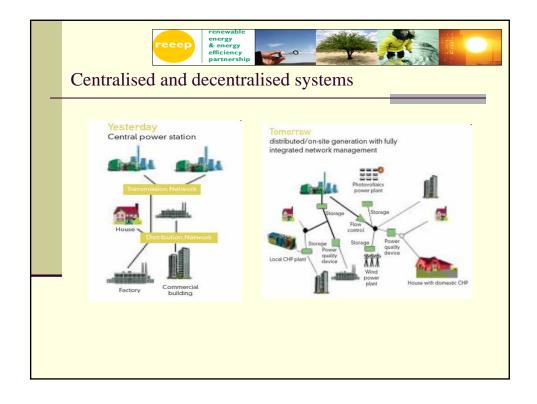

| Mix of solutions                      |                                                                                  |                                                                          |                                                                                                       |
|---------------------------------------|----------------------------------------------------------------------------------|--------------------------------------------------------------------------|-------------------------------------------------------------------------------------------------------|
|                                       |                                                                                  |