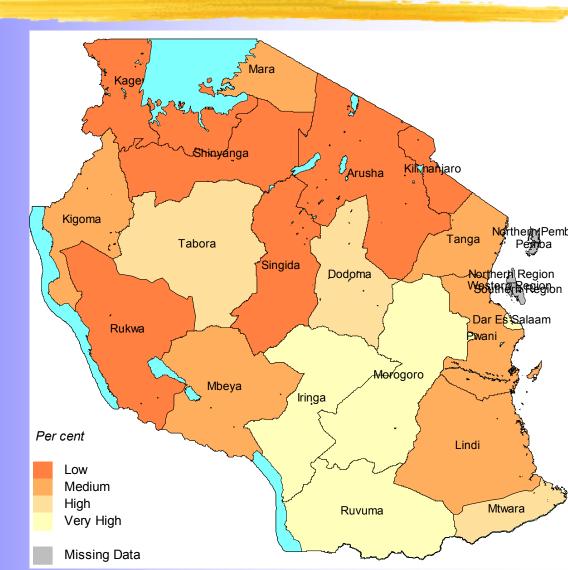

## **Targeting Vulnerable Groups**

#### **Risk Assessment**

# Births attended by trained personnel

Births attended by trained personnel Low birth weight

Births attended by trained personnel Low birth weight Underweight

Births attended by trained personnel Low birth weight Underweight Diarrhoea cases

Births attended by trained personnel Low birth weight Underweight Diarrhoea cases DPT immunization

-7

#### **Risk** areas