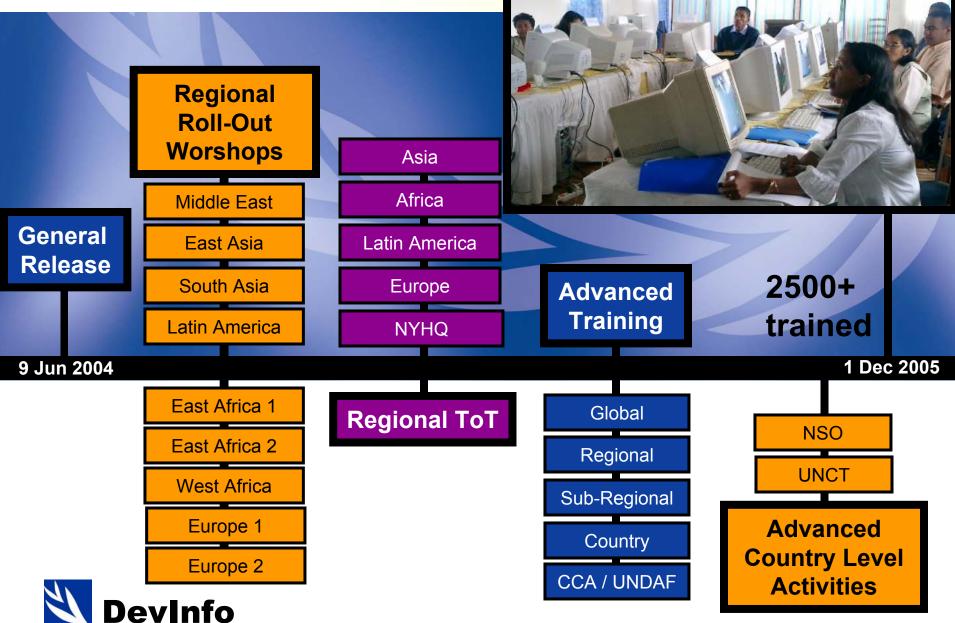

## Milestones

UNICEF Delivers on Its Promise to the UN

## **UN Inter-Agency Implementation Strategy**

Training and Technical Support

### **Collaborating Agencies**

Strengthening Implementation Strategies