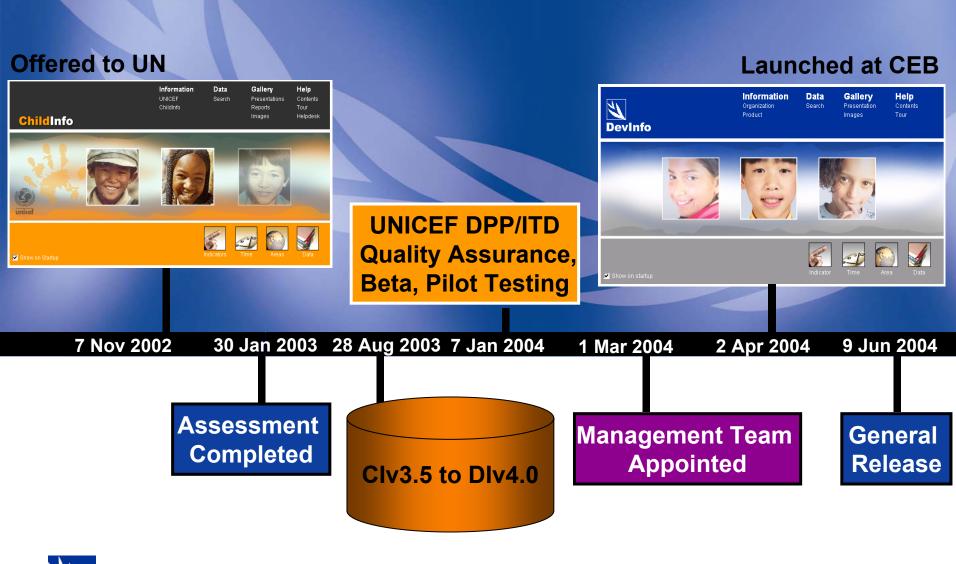

on this map do not imply official endorsement or acceptance by the United Nations.

## **Targeting Vulnerable Groups**

#### **Risk Assessment**





# Births attended by trained personnel



Births attended by trained personnel Low birth weight





Births attended by trained personnel Low birth weight Underweight





Births attended by trained personnel Low birth weight Underweight Diarrhoea cases





Births attended by trained personnel Low birth weight Underweight Diarrhoea cases DPT immunization

-7



#### **Risk** areas





## **DevInfo Adaptations**

Database System for National Statistical Offices and UN agencies









## **DevInfo Adaptations**

Adaptations of DevInfo Technology for National, Regional Databases





## Milestones

UNICEF Delivers on Its Promise to the UN





## **UN Inter-Agency Implementation Strategy**

Training and Technical Support





### **Collaborating Agencies**

Strengthening Implementation Strategies





## www.devinfo.org

Technical Support and Training







For further information, please contact:

Nicolas Pron UNICEF DevInfo Project Manager Division of Policy and Planning, Room 410 Three UN Plaza New York NY 10017 USA

Phone +1-212-326-7084

E-mail <u>npron@unicef.org</u>

or visit <www.devinfo.org>



#### United Nations Development Group New York

UNICEF New York



unicef 🥨

For further information please visit <u>www.devinfo.org</u> or contact:

Jesper Moller, DevInfo Project Manager UN Development Group Office Policy & Global Quality Standards Cluster DC-1 Room 1866, One UN Plaza, New York Ph. (+1 212) 906 5272 E-mail