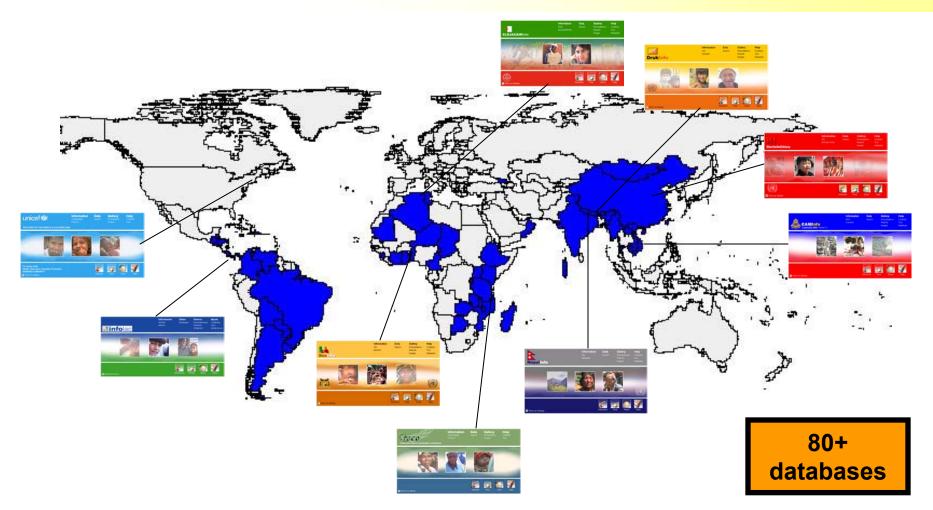

## **DevInfo Adaptations**

Database System for National Statistical Offices and UN agencies

## **DevInfo Adaptations**

Adaptations of DevInfo Technology for National, Regional Databases