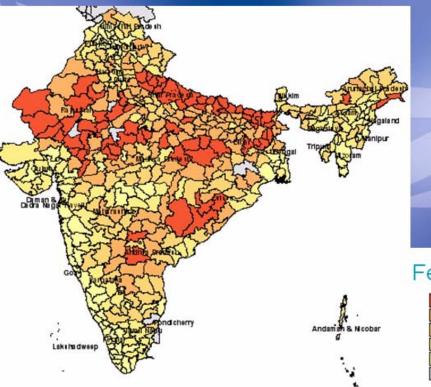

## **Reduce Infant & Child Mortality**

#### Under five mortality rate

DevInfo

MDG 4