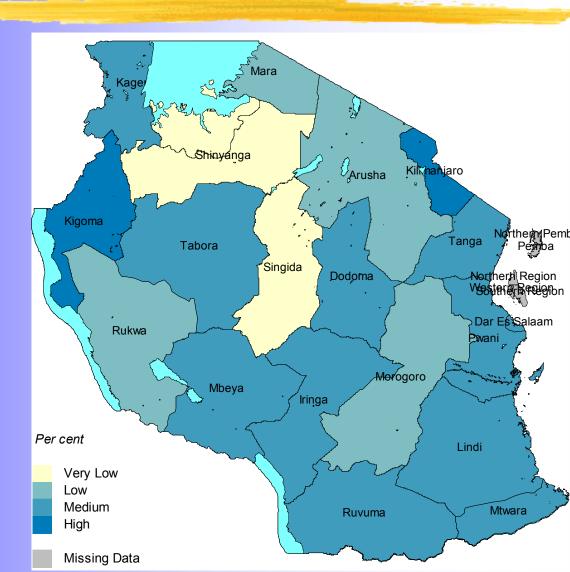

## **Reduce Infant & Child Mortality**

#### Under five mortality rate

DevInfo

MDG 4