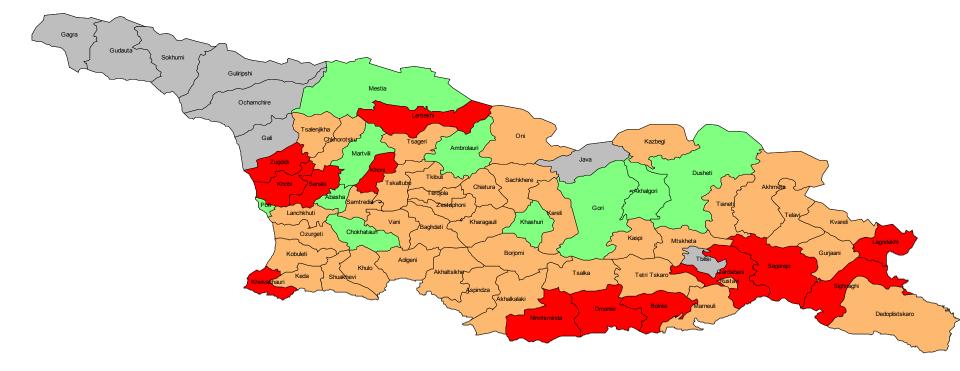

#### **Gross enrolment ratio in basic education in Georgia** 2001-2002

Percent

Missing data

Note: The boundaries and names shown and the designations used on this map do not imply official endorsement or acceptance by the United Nations.