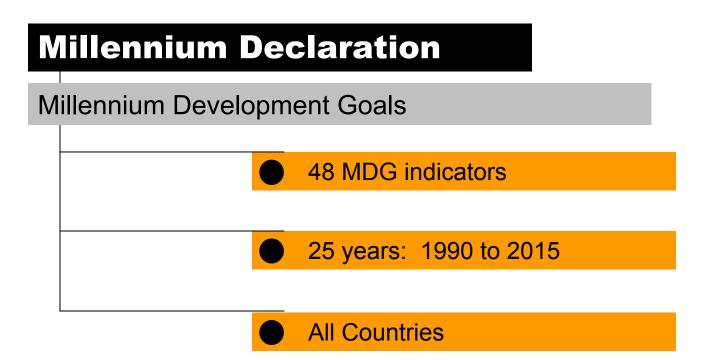

#### A Database System to Monitor Human Development

**Expert Group Meeting on Youth Development Indicators** New York, 14 December 2005

Key Elements of the Database System