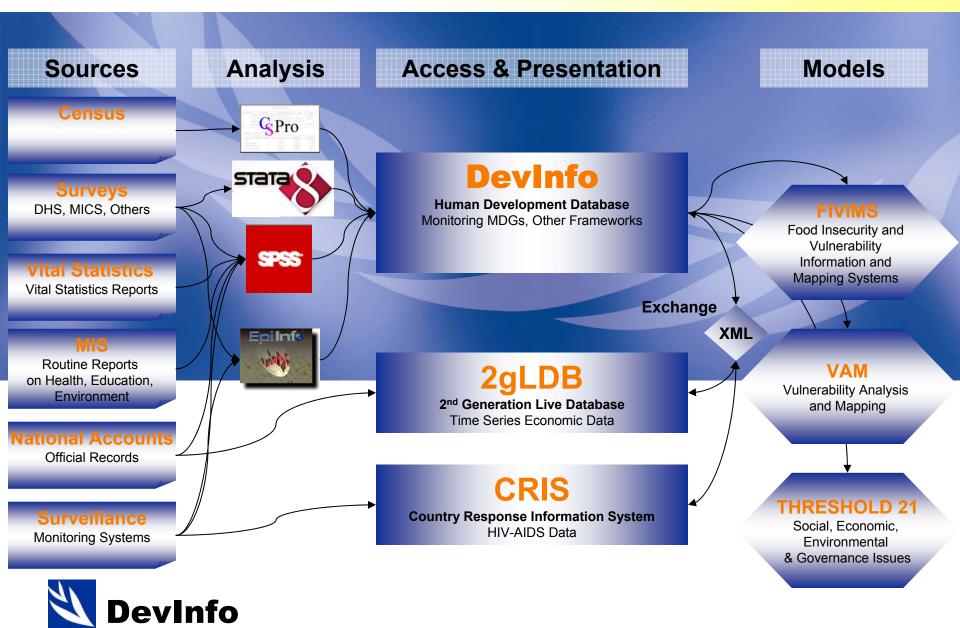

## **DevInfo Database System**

User-Friendly Database on Human Development

| N<br>Devinfo      | Information<br>UN Statistics Division<br>MDG Report | Data<br>Search | <b>Gallery</b><br>Presentation<br>Images | <b>Help</b><br>Contents<br>Tour |
|-------------------|-----------------------------------------------------|----------------|------------------------------------------|---------------------------------|
|                   |                                                     |                |                                          |                                 |
| ☑ Show on startup |                                                     | Indicator      | Time Are                                 | ea Data                         |

| 💐 DevInfo - [Indicators]                                                                                                                                                                                                                                                                                                                                                                                                                                                                                                                                                                                                                    |                                                                                                                                                                                             |  |
|---------------------------------------------------------------------------------------------------------------------------------------------------------------------------------------------------------------------------------------------------------------------------------------------------------------------------------------------------------------------------------------------------------------------------------------------------------------------------------------------------------------------------------------------------------------------------------------------------------------------------------------------|---------------------------------------------------------------------------------------------------------------------------------------------------------------------------------------------|--|
| File Edit View Favorites Tools Help                                                                                                                                                                                                                                                                                                                                                                                                                                                                                                                                                                                                         |                                                                                                                                                                                             |  |
| 🔾 Back 📀 💽 👔 🏠 🔎 Search 쑷 Favorites 🤣 🔗 🏅                                                                                                                                                                                                                                                                                                                                                                                                                                                                                                                                                                                                   |                                                                                                                                                                                             |  |
| Address localhost://DevInfo 4.0/DevInfo 4.0 MDG HDR SOWC SOWP WDR 2004.05                                                                                                                                                                                                                                                                                                                                                                                                                                                                                                                                                                   | i.31 12h05.mdb                                                                                                                                                                              |  |
| -Devinfo                                                                                                                                                                                                                                                                                                                                                                                                                                                                                                                                                                                                                                    | Data                                                                                                                                                                                        |  |
| Sector Goal Conceptual Framework Theme Source                                                                                                                                                                                                                                                                                                                                                                                                                                                                                                                                                                                               | Institution   Convention                                                                                                                                                                    |  |
| Goal 🕨                                                                                                                                                                                                                                                                                                                                                                                                                                                                                                                                                                                                                                      | Available                                                                                                                                                                                   |  |
| Goal<br>Millennium Development Goals<br>Goal 1. Eradicate extreme poverty and hunger<br>Target 1. Halve, between 1990 and 2015, the proportion of people<br>whose income is less than one dollar a day<br>Target 2. Halve, between 1990 and 2015, the proportion of people<br>who suffer from hunger<br>Goal 2. Achieve universal primary education<br>Goal 3. Promote gender equality and empower women<br>Goal 4. Reduce child mortality<br>Goal 5. Improve maternal health<br>Goal 6. Combat HIV/AIDS, malaria and other diseases<br>Goal 7. Ensure environmental sustainability<br>Goal 8. Develop a global partnership for development | <ul> <li>Poverty gap ratio</li> <li>Poverty headcount ratio</li> <li>Proportion of population below \$1 (PPP) per day</li> <li>Share of poorest quintile in national consumption</li> </ul> |  |