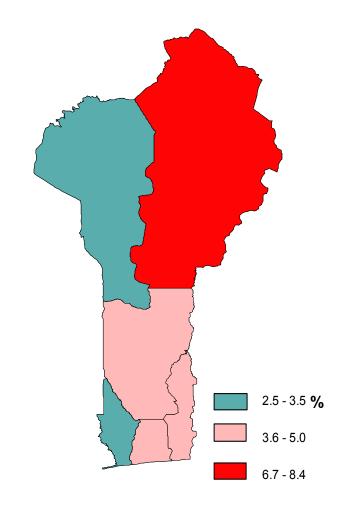

## MDG 7

Cistema de Indicadores e Información

## Panamá

### Agua Potable

En promedio Panamá ha mantenido la cobertura de los servicios de agua potable en más del 80% durante el periodo 1980 - 2000. Sin embargo, al interior al país se pueden observar grandes disparidades. La desagregación de este promedio muestra que existen 55 corregimientos que tienen coberturas por debajo del 25% y otros 41 corregimientos en los cuales el servicio de agua potable fluctua entre 25 y 50. El no acceso a estos servicios en los corregimientos del país, significa que 168,583 niños y niñas no disponen de agua potable segura y sí de ríos y pozos sin el adecuado tratamiento, con las consecuencias para su salud y desarrollo.