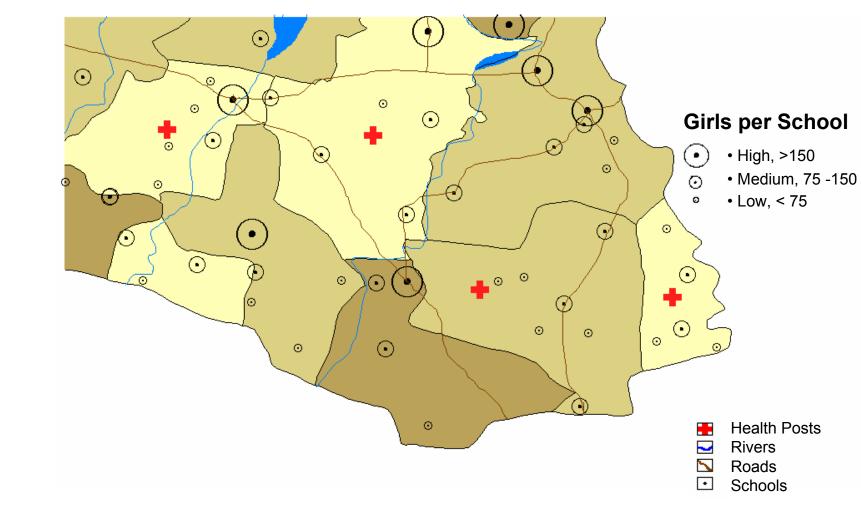

68,583 niños y niñas no disponen de agua potable segura y sí de ríos y pozos sin el adecuado tratamiento, con las consecuencias para su salud y desarrollo.



Database System for Monitoring Human Development

#### MDG 8

Debt service as a percentage of exports of goods and services, Benin 1993-2002





Zooming In on A Key Indicator



Zooming In on A Key Indicator

Regional

South Asia



Zooming In on A Key Indicator

## National

#### **Nepal Regions**



Zooming In on A Key Indicator

## **Sub-National**



Zooming In on A Key Indicator

## **Districts**

#### Eastern Terai Eco-Zone





GER, Girls High Medium Low No data

Zooming In on A Key Indicator

## **Sub-Districts**





GER, Girls High Medium Low No data



Zooming In on A Key Indicator

### **Settlements**

#### Morang VDCs





GER, Girls High

Medium

No data

Low

Note: The boundaries and names shown and the designations used on this map do not imply official endorsement or acceptance by the United Nations.

## **Targeting Vulnerable Groups**

#### **Risk Assessment**





# Births attended by trained personnel



Births attended by trained personnel Low birth weight





Births attended by trained personnel Low birth weight Underweight





Births attended by trained personnel Low birth weight Underweight Diarrhoea cases





Births attended by trained personnel Low birth weight Underweight Diarrhoea cases DPT immunization

-7



#### **Risk** areas





## **DevInfo Adaptations**

Database System for National Statistical Offices and UN agencies









## **DevInfo Adaptations**

Adaptations of DevInfo T