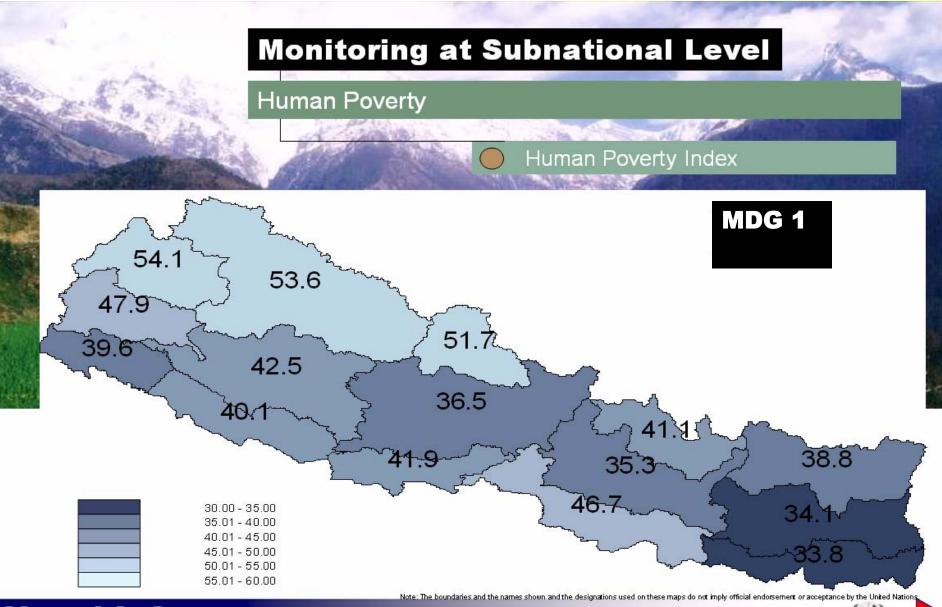

#### MDG 3

### Promote Gender Equality & Empower Women

Risk assessment by mortality, fertility and gender issues

< 21% 21 to 30

31 to 40 41 to 50 > 50 No Data