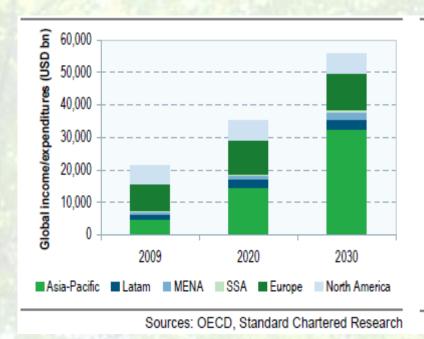

# Key drivers of forest outcomes in the next three decades

Three big drivers: demography, economics and globalization, and climate change

More people (1 billion more), richer people (3 billion more middle class), urban people (more than half in cities in the developing world), older people (by 2050, more than 30% of popn will by older than 80 in 64 countries (compared to 1 country); mobile people In general, more demand for food, fiber, fuel – where will the supply come from?

#### **Economic drivers**

More consumption spending – mostly in Asian countries, China and India on the way to their historical economic weight

Sources: OECD, Standard Chartered Research