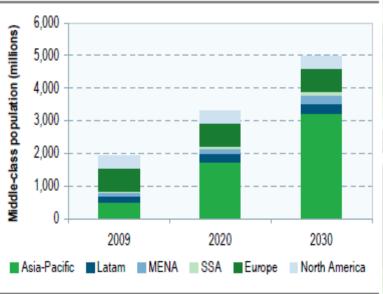

# Key drivers of forest outcomes in the next three decades

Three big drivers: demography, economics and globalization, and climate change

More people (1 billion more), richer people (3 billion more middle class), urban people (more than half in cities in the developing world), older people (by 2050, more than 30% of popn will by older than 80 in 64 countries (compared to 1 country); mobile people In general, more demand for food, fiber, fuel – where will the supply come from?

#### **Economic drivers**

More consumption spending – mostly in Asian countries, China and India on the way to their historical economic weight

Sources: OECD, Standard Chartered Research