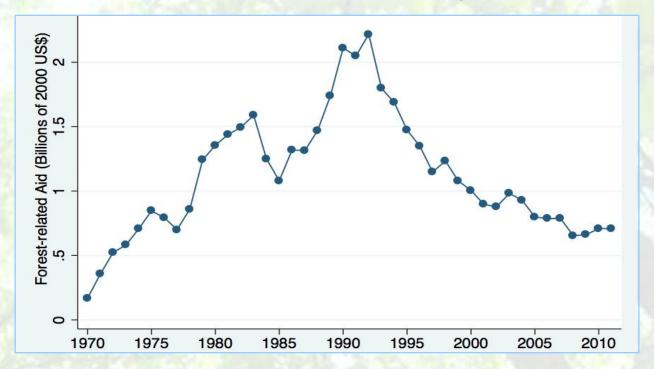

# Levels of international aid for forests during the last 40 years

Forest-Related Aid: 1970-2010 in billions of \$US (Source: PLAID Data, 1970-2010)

Formal economic contributions in developing countries more than 300 times available ODA flows