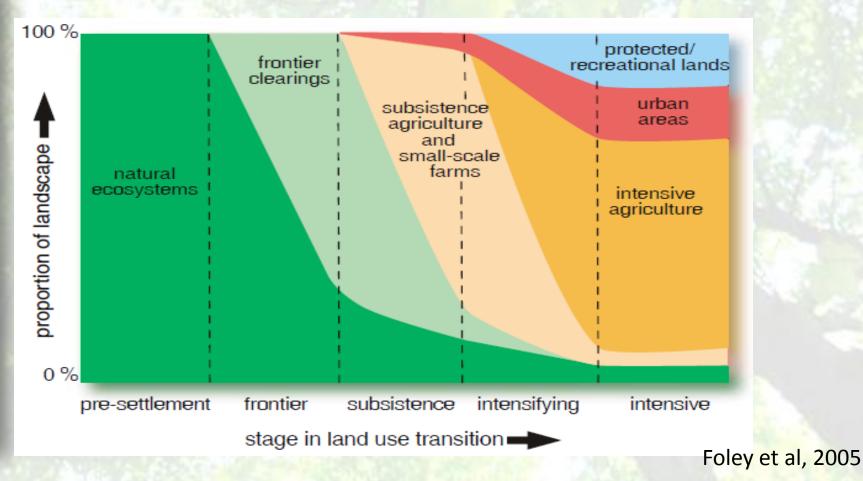

# Looking to the future: Land use transitions vs. forest transitions

#### Land use transitions