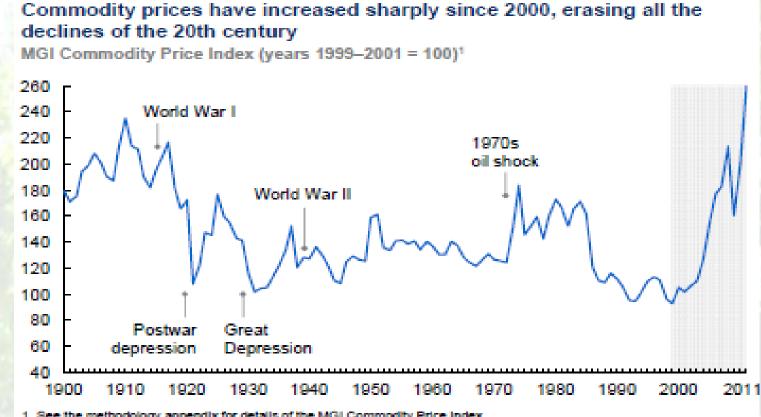

# Climate change and forests

- Direct effects on how vegetation communities cope and forests migrate
- Indirect effects through commodity prices
- Changes in temperature, water availability, and extreme events will make agriculture and forests less productive
- Constant or declining productivity
- Demand already increasing, supply constant/dwindling— A Double Squeeze

### Climate change, commodities, forests

See the methodology appendix for details of the MGI Commodity Price Index.

SOURCE: Grill and Yang; Stephan Pfaffenzeiler; World Bank; International Monetary Fund (IMF); Organisation for Economic Co-operation and Development (OECD); UN Food and Agriculture Organization (FAO); UN Comtrade; McKinsey analysis.

Changes in commodity prices (1900-2010)

<sup>2 2011</sup> prices are based on average of the first eight months of 2011.