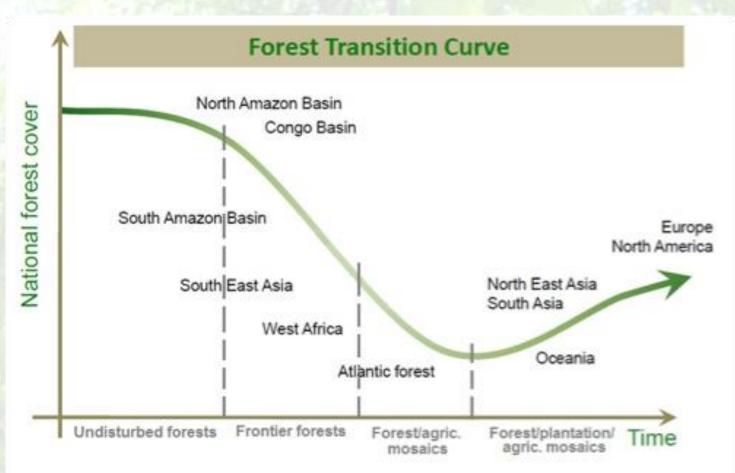

# Looking to the future: Land use transitions vs. forest transitions

#### Forest transitions

Andrasko and Bosquet 2010, Angelsen 2007