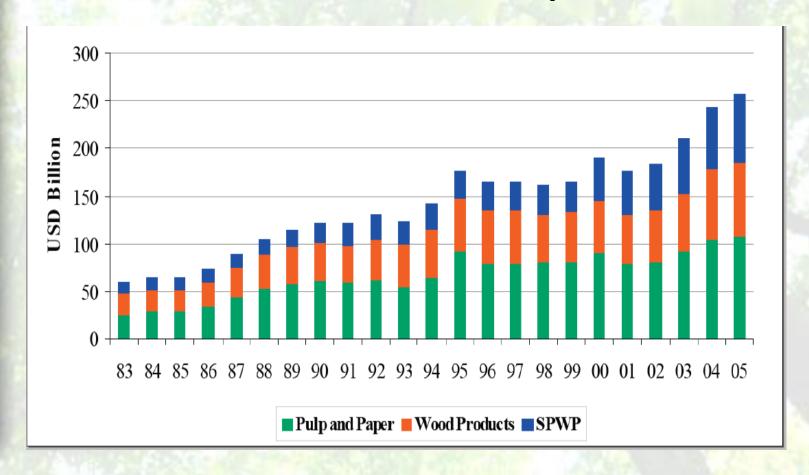

n-cash, non-formal contributions – New info-tech makes tracking feasible



# The bad news story

- Contributions as a proportion of global output, workforce, and exports declining steadily
- Major challenges demographic change, globalization, climate change
- New drivers of deforestation urbanization, agricultural commodities, trade
- Rise of middle class, purchasing power, global demand, climate constraints on supplies – a double squeeze
- Are governments, international organizations, decision makers up to the forests challenge?





- More than US\$ 250 billion (FAO 2010)
  - Double the total ODA
  - More than annual gold and silver combined
- More than 13 million people employed
- Exports more than US\$ 280 billion in 2010; doubled since 1990.





### Formal trade in forest products





### And non-cash, informal contributions?

- Little systematic data suggests outdated view they are low value, less important!
  - Reality very different (based on individual studies)
- How:
  - Employment in informal sector 2-3 greater than formal employment
  - Non-cash values 2-5 times greater than cash contributions according to most studies
  - Value of carbon (2-20 trillion) and ecosystem services (4.5 trillion) far greater
  - 0.8 to 1.5 billion depend on forests
- Are official priorities on data collection misplaced?









## Example: Uganda study, 8 villages

|     |                        |      |