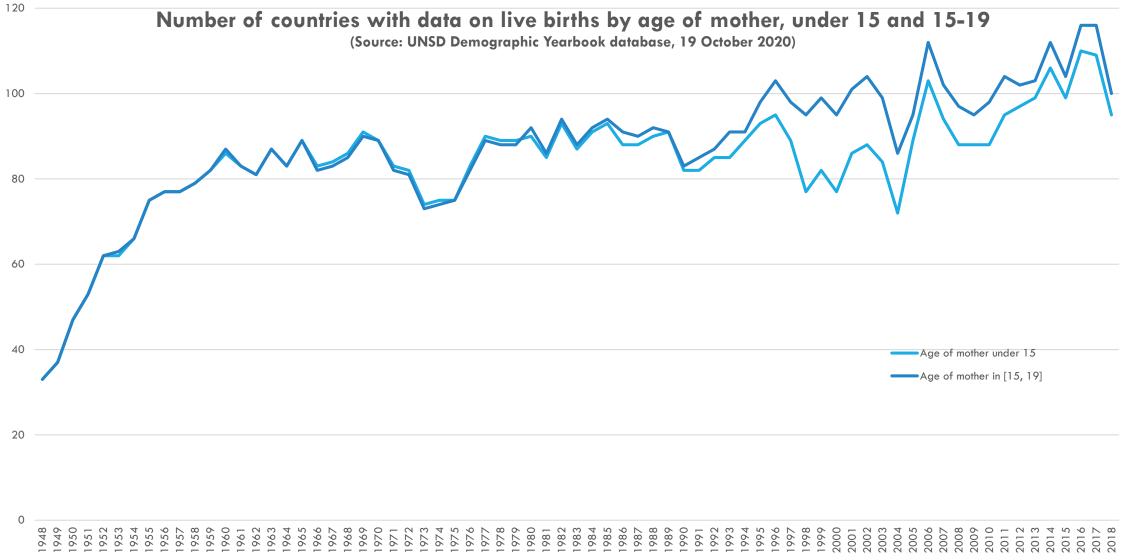

**Reference** Year

- Number of Countries with at least one data point during 2010 onward on live births by age of mother under 15 and any age or age group within is 143

- Number of Countries with at least one data point during 2010 onward on live births by age of mother 15-19 and any age or age group within is 156

- This is an indication that not all countries report every year

Number of countries with data on live births by age of mother under 15 and 15 – 19 (Source: UNSD Demographic Yearbook database, 20 October 2020)