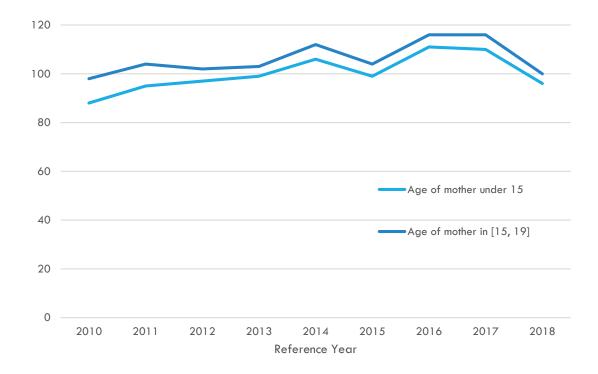

**Reference** Year

- Number of Countries with at least one data point during 2010 onward on live births by age of mother under 15 and any age or age group within is 143

- Number of Countries with at least one data point during 2010 onward on live births by age of mother 15-19 and any age or age group within is 156

- This is an indication that not all countries report every year

Number of countries with data on live births by age of mother under 15 and 15 – 19 (Source: UNSD Demographic Yearbook database, 20 October 2020)