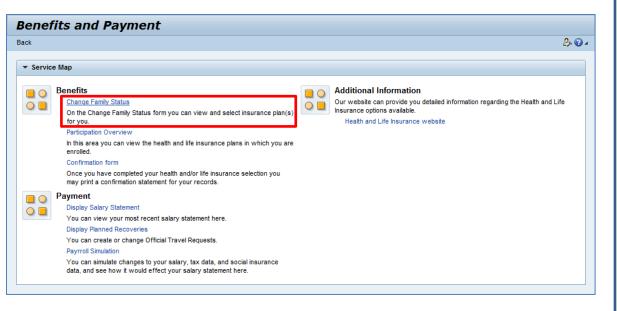

## Umoja ESS Benefits – Change Family Status

The number of beneficiaries of an existing insurance plan can be changed when there is a change in the marital status or in the number of dependents.

- When a new dependant is added, the link of "Change Family Status" is enabled in ESS.
- In order to modify the number of beneficiaries it is necessary to be enrolled in a Health or a Dental insurance plan.

### **Change Beneficiaries:**

- After selecting the plan to be modified, either Health or Dental, the Staff Member will be able to change the number of beneficiaries.
- After a plan is selected, the Staff Member will be able to change the number of dependents the insurance plan is going to be covering.