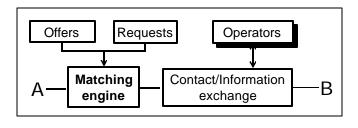

## **Mechanism: Operation**

- Electronic matching (problems/offers)
  - ✓ Automatic searching to match problems with offers
  - ✓ Demanders will receive a list of possible offers
  - ✓ Demanders shall directly contact the other party