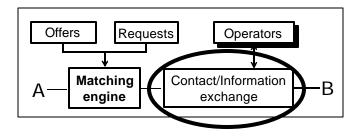

## **Mechanism: Operation**

- Electronic matching (problems/offers)
  - ✓ Automatic searching to match problems with offers
  - ✓ Demanders will receive a list of possible offers
  - ✓ Demanders shall directly contact the other party

### **Mechanism: Operation**

- "Costless" WOP
  - √ Simplest form of WOP
  - ✓ Simple exchange of information (email, fax, etc.)
  - ✓ Participants must be encouraged to keep MU informed of progress