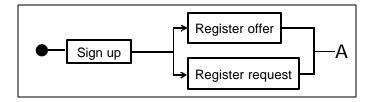

#### **Mechanism: Operation**

- Application via Internet
  - √ Identification of the operator
  - √ Problem specifications
  - √ Offer specifications