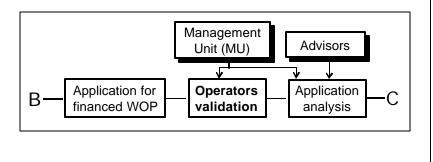

### **Mechanism: Operation**

- Financed WOP
  - √ To cover staff travel and salaries
  - ✓ Partners rigorously validated by the MU

#### **Mechanism: Operation**

- Follow-up and control of a financed WOP
  - ✓ Advisors may assist the MU to assess (on the technical part) the progress of the work
  - ✓ Auditorship might be performed in loco