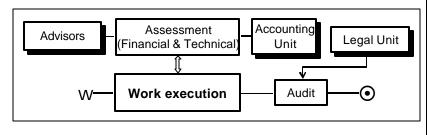

#### **Mechanism: Operation**

- Follow-up and control of a financed WOP
  - ✓ Advisors may assist the MU to assess (on the technical part) the progress of the work
  - ✓ Auditorship might be performed in loco

### **WOP – Operation**

- Funding
  - ✓ Percentage of the IFIs annual investment budget for water supply and sanitation
  - ✓ Donors
- Management of the fund
  - ✓ MU shall manage the fund
  - ✓ Monthly reporting
  - ✓ Permanent auditing on the amounts delivered