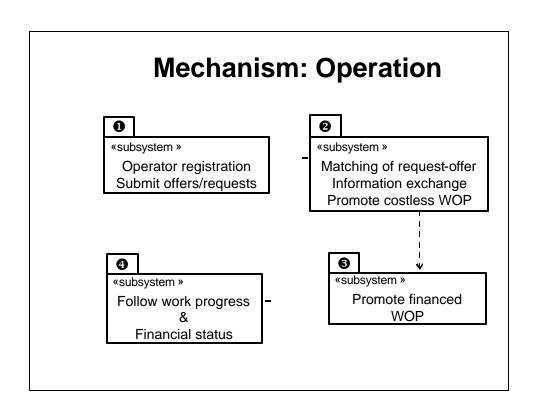

#### **Mechanism: Operation**

- Application via Internet
  - √ Identification of the operator
  - √ Problem specifications
  - √ Offer specifications

## **Mechanism: Operation**

- Electronic matching (problems/offers)
  - ✓ Automatic searching to match problems with offers
  - ✓ Demanders will receive a list of possible offers
  - ✓ Demanders shall directly contact the other party

### **Mechanism: Operation**

- "Costless" WOP
  - √ Simplest form of WOP
  - ✓ Simple exchange of information (email, fax, etc.)
  - ✓ Participants must be encouraged to keep MU informed of progress

### **Mechanism: Operation**

- Financed WOP
  - √ To cover staff travel and salaries
  - ✓ Partners rigorously validated by the MU

#### **Mechanism: Operation**

- Follow-up and control of a financed WOP
  - ✓ Advisors may assist the MU to assess (on the technical part) the progress of the work
  - ✓ Auditorship might be performed in loco