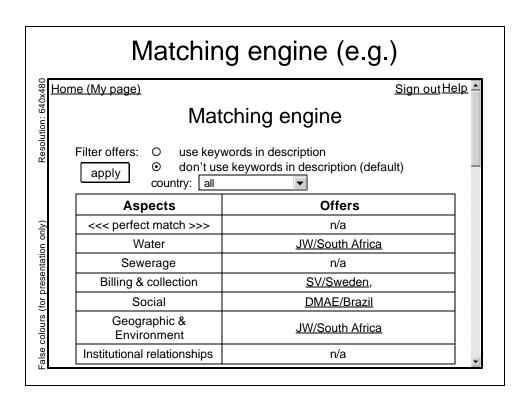

## **Mechanism: Operation**

- Electronic matching (problems/offers)
  - ✓ Automatic searching to match problems with offers
  - ✓ Demanders will receive a list of possible offers
  - ✓ Demanders shall directly contact the other party