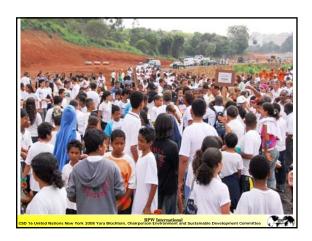

## Tree is Life Project

Our project was solidified in Brazil, then we started to take the first steps to implement it in a worldwide basis

On October 27<sup>th</sup>, 2007, we started our first step to our Internationalization