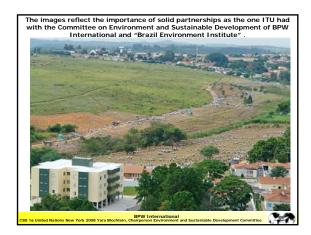

## Tree is Life Project

Our project was solidified in Brazil, then we started to take the first steps to implement it in a worldwide basis

On October 27<sup>th</sup>, 2007, we started our first step to our Internationalization