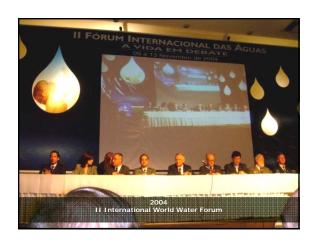

## Tree is Life Project

Our project was solidified in Brazil, then we started to take the first steps to implement it in a worldwide basis

On October 27<sup>th</sup>, 2007, we started our first step to our Internationalization