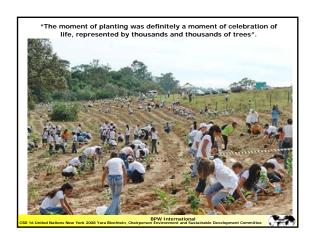

## Tree is Life Project

Our project was solidified in Brazil, then we started to take the first steps to implement it in a worldwide basis

On October 27<sup>th</sup>, 2007, we started our first step to our Internationalization