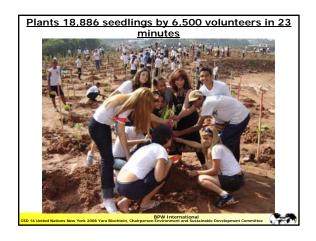

## Tree is Life Project

Our project was solidified in Brazil, then we started to take the first steps to implement it in a worldwide basis

On October 27<sup>th</sup>, 2007, we started our first step to our Internationalization