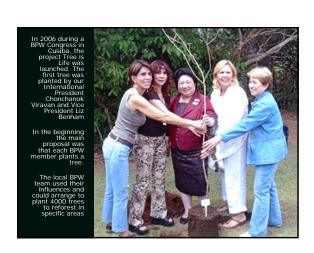

## Tree is Life Project

Our project was solidified in Brazil, then we started to take the first steps to implement it in a worldwide basis

On October 27<sup>th</sup>, 2007, we started our first step to our Internationalization