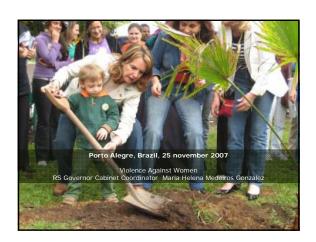

## Tree is Life Project

Our project was solidified in Brazil, then we started to take the first steps to implement it in a worldwide basis

On October 27<sup>th</sup>, 2007, we started our first step to our Internationalization