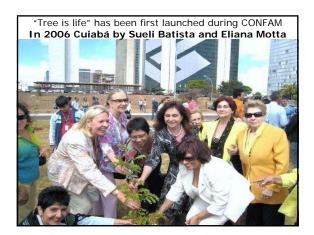

## Tree is Life Project

Our project was solidified in Brazil, then we started to take the first steps to implement it in a worldwide basis

On October 27<sup>th</sup>, 2007, we started our first step to our Internationalization