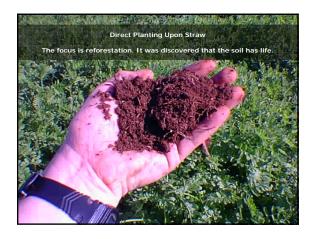

## Tree is Life Project

Our project was solidified in Brazil, then we started to take the first steps to implement it in a worldwide basis

On October 27<sup>th</sup>, 2007, we started our first step to our Internationalization