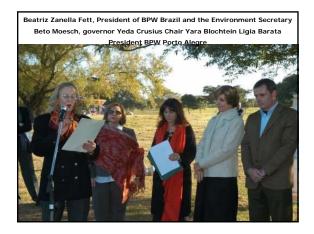

## Tree is Life Project

Our project was solidified in Brazil, then we started to take the first steps to implement it in a worldwide basis

On October 27<sup>th</sup>, 2007, we started our first step to our Internationalization