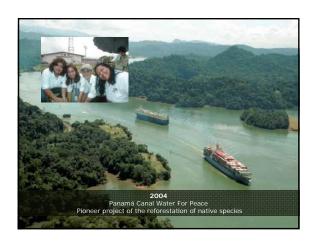

## Tree is Life Project

Our project was solidified in Brazil, then we started to take the first steps to implement it in a worldwide basis

On October 27<sup>th</sup>, 2007, we started our first step to our Internationalization