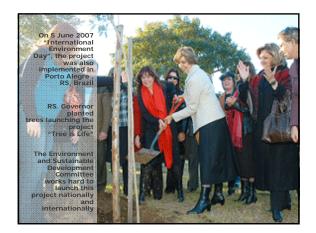

## Tree is Life Project

Our project was solidified in Brazil, then we started to take the first steps to implement it in a worldwide basis

On October 27<sup>th</sup>, 2007, we started our first step to our Internationalization