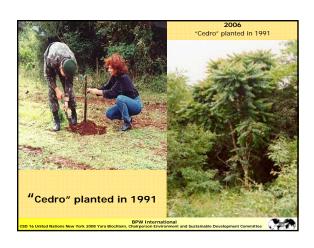

BPW International

United Nations New York 2008 Yara Blochtein, Chairperson Environment and Sustainable Development Committee

## Tree is Life Project

Our project was solidified in Brazil, then we started to take the first steps to implement it in a worldwide basis

On October 27<sup>th</sup>, 2007, we started our first step to our Internationalization