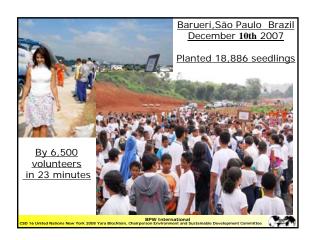

## Tree is Life Project

Our project was solidified in Brazil, then we started to take the first steps to implement it in a worldwide basis

On October 27<sup>th</sup>, 2007, we started our first step to our Internationalization