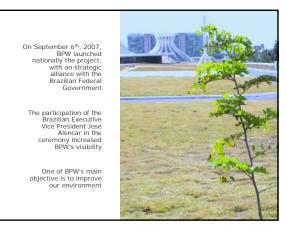

## Tree is Life Project

Our project was solidified in Brazil, then we started to take the first steps to implement it in a worldwide basis

On October 27<sup>th</sup>, 2007, we started our first step to our Internationalization