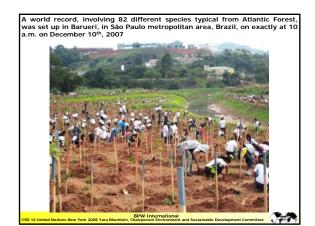

## Tree is Life Project

Our project was solidified in Brazil, then we started to take the first steps to implement it in a worldwide basis

On October 27<sup>th</sup>, 2007, we started our first step to our Internationalization