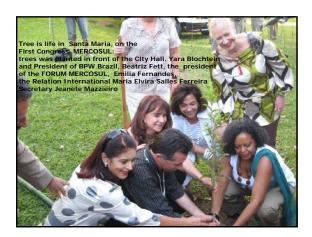

## Tree is Life Project

Our project was solidified in Brazil, then we started to take the first steps to implement it in a worldwide basis

On October 27<sup>th</sup>, 2007, we started our first step to our Internationalization