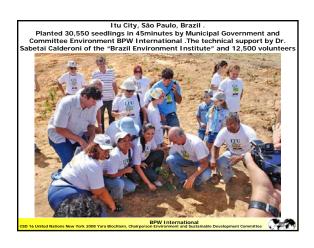

## Tree is Life Project

Our project was solidified in Brazil, then we started to take the first steps to implement it in a worldwide basis

On October 27<sup>th</sup>, 2007, we started our first step to our Internationalization