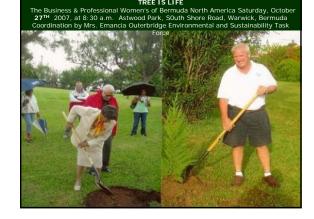

## Tree is Life Project

Our project was solidified in Brazil, then we started to take the first steps to implement it in a worldwide basis

On October 27<sup>th</sup>, 2007, we started our first step to our Internationalization