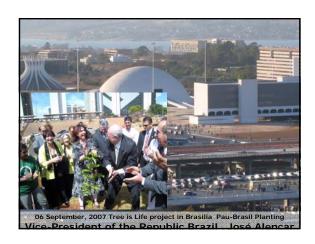

## Tree is Life Project

Our project was solidified in Brazil, then we started to take the first steps to implement it in a worldwide basis

On October 27<sup>th</sup>, 2007, we started our first step to our Internationalization