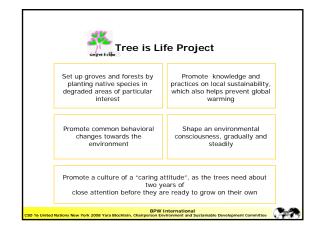

## Tree is Life Project

Our project was solidified in Brazil, then we started to take the first steps to implement it in a worldwide basis

On October 27<sup>th</sup>, 2007, we started our first step to our Internationalization