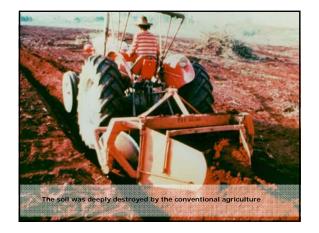

## Tree is Life Project

Our project was solidified in Brazil, then we started to take the first steps to implement it in a worldwide basis

On October 27<sup>th</sup>, 2007, we started our first step to our Internationalization