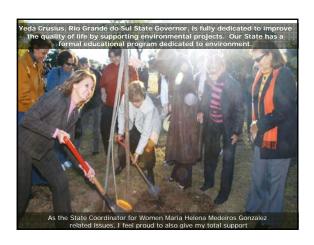

## Tree is Life Project

Our project was solidified in Brazil, then we started to take the first steps to implement it in a worldwide basis

On October 27<sup>th</sup>, 2007, we started our first step to our Internationalization