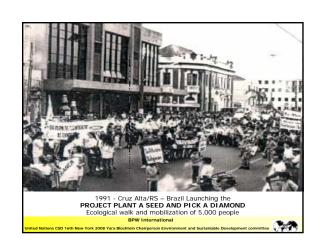

llips was born in Nicholasville, Kentucky in 1881. After an interlude in Nicholasville, she turned to a life-long interest in law and in 1917 was the first woman to graduate with Honours from the University of Kentucky College of Law.In 1919, she was accepted, the post of business women's secretary for the national board of the Y.W.C.A. In New York which led to her position of leadership among the nation's business and professional women and the founding of BPW USA in the same year. In 1930 her dream was realized with the founding in Geneva of the International Federation of Business & Professional Women, and for 17 years she was the President of BPW.

BPW International

United Nations New York 2008 Yara Blochtein, Chairperson Environment and Sustainable Development Committee









































































## Tree is Life Project

Our project was solidified in Brazil, then we started to take the first steps to implement it in a worldwide basis

On October 27<sup>th</sup>, 2007, we started our first step to our Internationalization