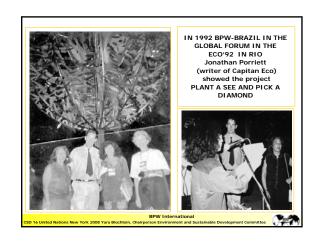

s was born in Nicholasville, Kentucky in 1881. After an interlude in Nicholasville, she turned to a life-long interest in law and in 1917 was the first woman to graduate with Honours from the University of Kentucky College of Law.In 1919, she was accepted, the post of business women's secretary for the national board of the Y.W.C.A. In New York which led to her position of leadership among the nation's business and professional women and the founding of BPW USA in the same year. In 1930 her dream was realized with the founding in Geneva of the International Federation of Business & Professional Women, and for 17 years she was the President of BPW.

BPW International

United Nations New York 2008 Yara Blochtein, Chairperson Environment and Sustainable Development Committee









































































## Tree is Life Project

Our project was solidified in Brazil, then we started to take the first steps to implement it in a worldwide basis

On October 27<sup>th</sup>, 2007, we started our first step to our Internationalization