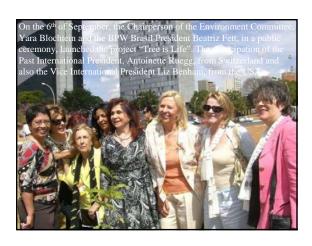

## Tree is Life Project

Our project was solidified in Brazil, then we started to take the first steps to implement it in a worldwide basis

On October 27<sup>th</sup>, 2007, we started our first step to our Internationalization