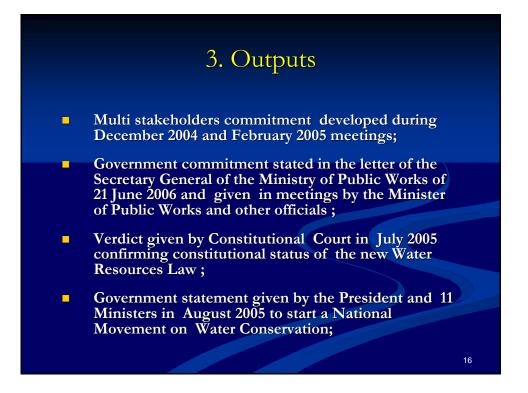

## Conclussions

Activities facilitated by InaWP has created better communication and understanding among stakeholders (government, NGO and other stakeholders) , leading to more realistic approach towards implementation of IWRM in Indonesia.

Similar activities are still required to guard and accelerate the steps towards implementation of IWRM in Indonesia having regards to realization of 'project reccomendations'.