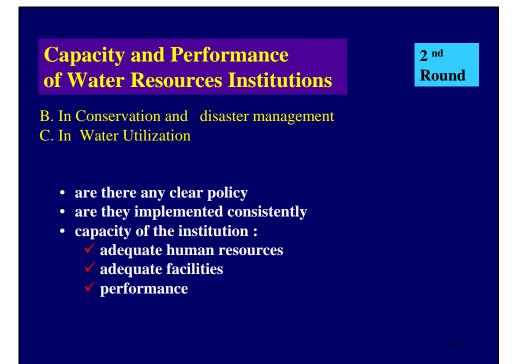

## ADVANCING NATIONAL WATER RESOURCES MANAGEMENT PROJECT



Kemitraan Air Indonesia - TKP SDA In cooperation with Global Water Partnership

- 1. Project Work Plan
- 2. Roles of InaWP
- 3. Outputs,
- 4. Conclussion

























## 2. The Role of INDONESIA WATER PARTNERSHIP (KAI)

## **Function :**

- facilitator and provides a platform for multi stakeholder dialogue and consultation.
- support the process of Project implementation by giving advice at appropriate level, providing guiding documents and documented experiences and by coordinating the sharing of knowledge and findings.
- pre-financed most activities implemented





## Conclussions

Activities facilitated by InaWP has created better communication and understanding among stakeholders (government, NGO and other stakeholders) , leading to more realistic approach towards implementation of IWRM in Indonesia.

Similar activities are still required to guard and accelerate the steps towards implementation of IWRM in Indonesia having regards to realization