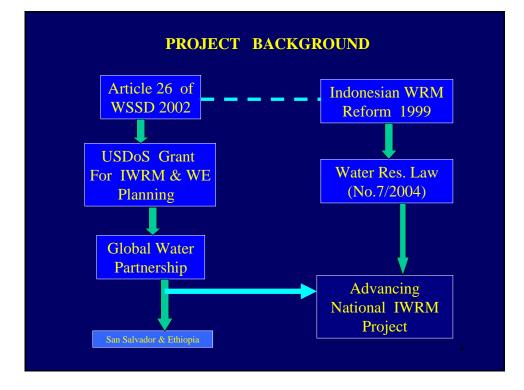

## ADVANCING NATIONAL WATER RESOURCES MANAGEMENT PROJECT

Kemitraan Air Indonesia - TKP SDA In cooperation with Global Water Partnership

- 1. Project Work Plan
- 2. Roles of InaWP
- 3. Outputs,
- 4. Conclussion