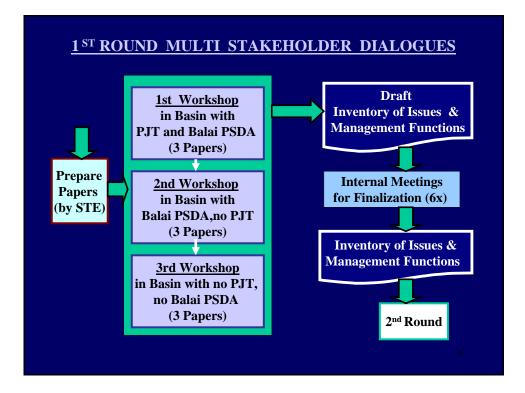

## ADVANCING NATIONAL WATER RESOURCES MANAGEMENT PROJECT

Kemitraan Air Indonesia - TKP SDA In cooperation with Global Water Partnership

- 1. Project Work Plan
- 2. Roles of InaWP
- 3. Outputs,
- 4. Conclussion

## 2. The Role of INDONESIA WATER PARTNERSHIP (KAI)

## **Function :**

- facilitator and provides a platform for multi stakeholder dialogue and consultation.
- support the process of Project implementation by giving advice at appropriate level, providing guiding documents and documented experiences and by coordinating the sharing of knowledge and findings.
- pre-financed most activities implemented