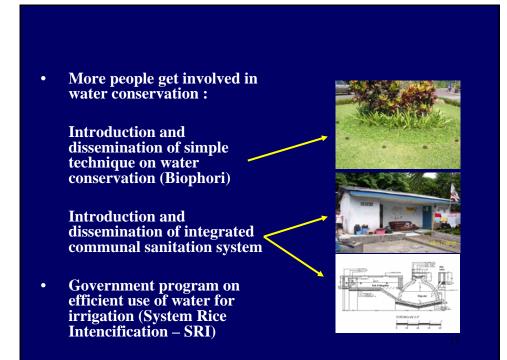

## ADVANCING NATIONAL WATER RESOURCES MANAGEMENT PROJECT



Kemitraan Air Indonesia - TKP SDA In cooperation with Global Water Partnership

- 1. Project Work Plan
- 2. Roles of InaWP
- 3. Outputs,
- 4. Conclussion

























## 2. The Role of INDONESIA WATER PARTNERSHIP (KAI)

## **Function :**

- facilitator and provides a platform for multi stakeholder dialogue and consultation.
- support the process of Project implementation by giving advice at appropriate level, providing guiding documents and documented experiences and by coordinating the sharing of knowledge and findings.
- pre-financed most activities implemented





## Conclussions

Activities facilitated by InaWP has created better communication and understanding among stakeholders (government, NGO and other stakeholders) , leading to more realistic approach towards implementation of IWRM in Indonesia.

Similar activities are still required to guard and accelerate the steps towards implementation of IWRM in Indonesia having regards to realization of 'project reccomendations'.