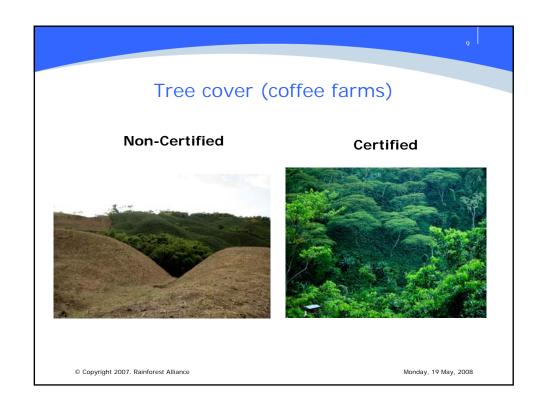

## Nine Principles

- Social and Environmental Management Systems
- Ecosystem Conservation
- Wildlife Protection
- Water Conservation
- Fair Treatment and Good Working Conditions for Workers
- Occupational Health and Safety
- Community Relations
- Integrated Crop Management
- Soil Management and Conservation
- Integrated Waste Management