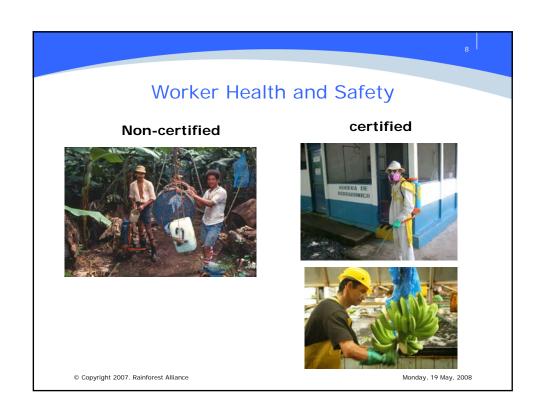

## Nine Principles

- Social and Environmental Management Systems
- Ecosystem Conservation
- Wildlife Protection
- Water Conservation
- Fair Treatment and Good Working Conditions for Workers
- Occupational Health and Safety
- Community Relations
- Integrated Crop Management
- Soil Management and Conservation
- Integrated Waste Management