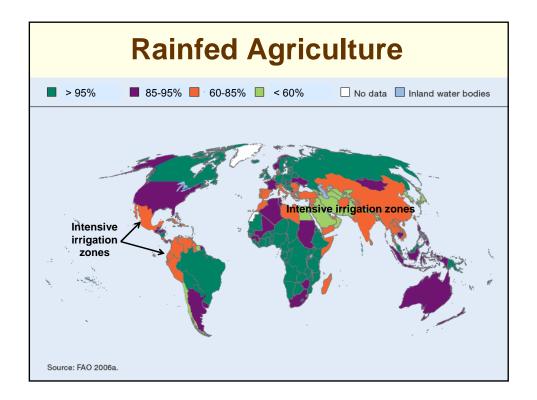

| and the second s | Crop     |                         |                                          |                                            |
|--------------------------------------------------------------------------------------------------------------------------------------------------------------------------------------------------------------------------------------------------------------------------------------------------------------------------------------------------------------------------------------------------------------------------------------------------------------------------------------------------------------------------------------------------------------------------------------------------------------------------------------------------------------------------------------------------------------------------------------------------------------------------------------------------------------------------------------------------------------------------------------------------------------------------------------------------------------------------------------------------------------------------------------------------------------------------------------------------------------------------------------------------------------------------------------------------------------------------------------------------------------------------------------------------------------------------------------------------------------------------------------------------------------------------------------------------------------------------------------------------------------------------------------------------------------------------------------------------------------------------------------------------------------------------------------------------------------------------------------------------------------------------------------------------------------------------------------------------------------------------------------------------------------------------------------------------------------------------------------------------------------------------------------------------------------------------------------------------------------------------------|----------|-------------------------|------------------------------------------|--------------------------------------------|
| 3                                                                                                                                                                                                                                                                                                                                                                                                                                                                                                                                                                                                                                                                                                                                                                                                                                                                                                                                                                                                                                                                                                                                                                                                                                                                                                                                                                                                                                                                                                                                                                                                                                                                                                                                                                                                                                                                                                                                                                                                                                                                                                                              | Стор     | Yield<br>Increase,<br>% | Decline in<br>Water<br>Application,<br>% | Water<br>Productivity<br>Improvement,<br>% |
|                                                                                                                                                                                                                                                                                                                                                                                                                                                                                                                                                                                                                                                                                                                                                                                                                                                                                                                                                                                                                                                                                                                                                                                                                                                                                                                                                                                                                                                                                                                                                                                                                                                                                                                                                                                                                                                                                                                                                                                                                                                                                                                                | Bananas  | 52                      | 45                                       | 173                                        |
| Mark I.                                                                                                                                                                                                                                                                                                                                                                                                                                                                                                                                                                                                                                                                                                                                                                                                                                                                                                                                                                                                                                                                                                                                                                                                                                                                                                                                                                                                                                                                                                                                                                                                                                                                                                                                                                                                                                                                                                                                                                                                                                                                                                                        | Okra     | 72                      | 40                                       | 157                                        |
| MASS NO                                                                                                                                                                                                                                                                                                                                                                                                                                                                                                                                                                                                                                                                                                                                                                                                                                                                                                                                                                                                                                                                                                                                                                                                                                                                                                                                                                                                                                                                                                                                                                                                                                                                                                                                                                                                                                                                                                                                                                                                                                                                                                                        | Potatoes | 46                      | 0                                        | 46                                         |
| THE REAL PROPERTY AND                                                                                                                                                                                                                                                                                                                                                                                                                                                                                                                                                                                                                                                                                                                                                                                                                                                                                                                                                                                                                                                                                                                                                                                                                                                                                                                                                                                                                                                                                                                                                                                                                                                                                                                                                                                                                                                                                                                                                                                                                                                                                                          | Tomatoes | 5-50                    | 37-39                                    | 44-145                                     |
| No.                                                                                                                                                                                                                                                                                                                                                                                                                                                                                                                                                                                                                                                                                                                                                                                                                                                                                                                                                                                                                                                                                                                                                                                                                                                                                                                                                                                                                                                                                                                                                                                                                                                                                                                                                                                                                                                                                                                                                                                                                                                                                                                            | Cotton   | 10-35                   | 15-60                                    | 27-212                                     |