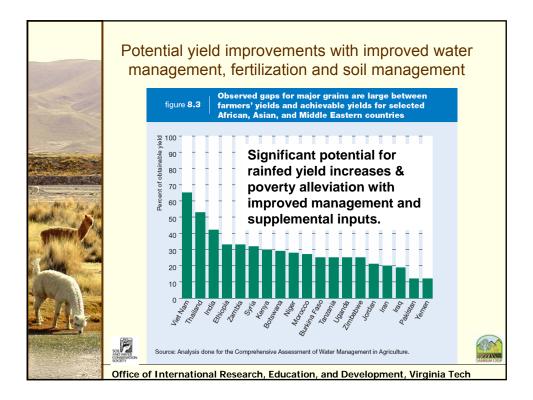

| and the second s | Crop     |                         |                                          |                                            |
|--------------------------------------------------------------------------------------------------------------------------------------------------------------------------------------------------------------------------------------------------------------------------------------------------------------------------------------------------------------------------------------------------------------------------------------------------------------------------------------------------------------------------------------------------------------------------------------------------------------------------------------------------------------------------------------------------------------------------------------------------------------------------------------------------------------------------------------------------------------------------------------------------------------------------------------------------------------------------------------------------------------------------------------------------------------------------------------------------------------------------------------------------------------------------------------------------------------------------------------------------------------------------------------------------------------------------------------------------------------------------------------------------------------------------------------------------------------------------------------------------------------------------------------------------------------------------------------------------------------------------------------------------------------------------------------------------------------------------------------------------------------------------------------------------------------------------------------------------------------------------------------------------------------------------------------------------------------------------------------------------------------------------------------------------------------------------------------------------------------------------------|----------|-------------------------|------------------------------------------|--------------------------------------------|
| 3                                                                                                                                                                                                                                                                                                                                                                                                                                                                                                                                                                                                                                                                                                                                                                                                                                                                                                                                                                                                                                                                                                                                                                                                                                                                                                                                                                                                                                                                                                                                                                                                                                                                                                                                                                                                                                                                                                                                                                                                                                                                                                                              | Стор     | Yield<br>Increase,<br>% | Decline in<br>Water<br>Application,<br>% | Water<br>Productivity<br>Improvement,<br>% |
|                                                                                                                                                                                                                                                                                                                                                                                                                                                                                                                                                                                                                                                                                                                                                                                                                                                                                                                                                                                                                                                                                                                                                                                                                                                                                                                                                                                                                                                                                                                                                                                                                                                                                                                                                                                                                                                                                                                                                                                                                                                                                                                                | Bananas  | 52                      | 45                                       | 173                                        |
| Mark I.                                                                                                                                                                                                                                                                                                                                                                                                                                                                                                                                                                                                                                                                                                                                                                                                                                                                                                                                                                                                                                                                                                                                                                                                                                                                                                                                                                                                                                                                                                                                                                                                                                                                                                                                                                                                                                                                                                                                                                                                                                                                                                                        | Okra     | 72                      | 40                                       | 157                                        |
| MASS NO                                                                                                                                                                                                                                                                                                                                                                                                                                                                                                                                                                                                                                                                                                                                                                                                                                                                                                                                                                                                                                                                                                                                                                                                                                                                                                                                                                                                                                                                                                                                                                                                                                                                                                                                                                                                                                                                                                                                                                                                                                                                                                                        | Potatoes | 46                      | 0                                        | 46                                         |
| THE REAL PROPERTY AND                                                                                                                                                                                                                                                                                                                                                                                                                                                                                                                                                                                                                                                                                                                                                                                                                                                                                                                                                                                                                                                                                                                                                                                                                                                                                                                                                                                                                                                                                                                                                                                                                                                                                                                                                                                                                                                                                                                                                                                                                                                                                                          | Tomatoes | 5-50                    | 37-39                                    | 44-145                                     |
| No.                                                                                                                                                                                                                                                                                                                                                                                                                                                                                                                                                                                                                                                                                                                                                                                                                                                                                                                                                                                                                                                                                                                                                                                                                                                                                                                                                                                                                                                                                                                                                                                                                                                                                                                                                                                                                                                                                                                                                                                                                                                                                                                            | Cotton   | 10-35                   | 15-60                                    | 27-212                                     |