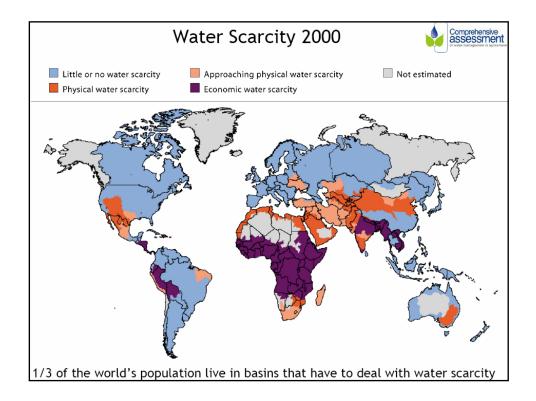

| and the second s | Crop     |                         |                                          |                                            |
|-------------------------------------------------------------------------------------------------------------------------------------------------------------------------------------------------------------------------------------------------------------------------------------------------------------------------------------------------------------------------------------------------------------------------------------------------------------------------------------------------------------------------------------------------------------------------------------------------------------------