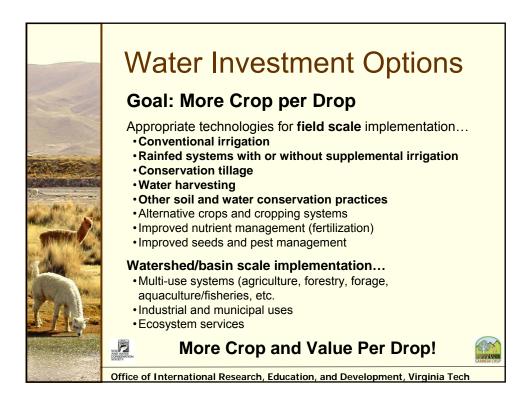

| and the second s | Crop     |                         |                                          |                                            |
|--------------------------------------------------------------------------------------------------------------------------------------------------------------------------------------------------------------------------------------------------------------------------------------------------------------------------------------------------------------------------------------------------------------------------------------------------------------------------------------------------------------------------------------------------------------------------------------------------------------------------------------------------------------------------------------------------------------------------------------------------------------------------------------------------------------------------------------------------------------------------------------------------------------------------------------------------------------------------------------------------------------------------------------------------------------------------------------------------------------------------------------------------------------------------------------------------------------------------------------------------------------------------------------------------------------------------------------------------------------------------------------------------------------------------------------------------------------------------------------------------------------------------------------------------------------------------------------------------------------------------------------------------------------------------------------------------------------------------------------------------------------------------------------------------------------------------------------------------------------------------------------------------------------------------------------------------------------------------------------------------------------------------------------------------------------------------------------------------------------------------------|----------|-------------------------|------------------------------------------|--------------------------------------------|
| 3                                                                                                                                                                                                                                                                                                                                                                                                                                                                                                                                                                                                                                                                                                                                                                                                                                                                                                                                                                                                                                                                                                                                                                                                                                                                                                                                                                                                                                                                                                                                                                                                                                                                                                                                                                                                                                                                                                                                                                                                                                                                                                                              | Стор     | Yield<br>Increase,<br>% | Decline in<br>Water<br>Application,<br>% | Water<br>Productivity<br>Improvement,<br>% |
|                                                                                                                                                                                                                                                                                                                                                                                                                                                                                                                                                                                                                                                                                                                                                                                                                                                                                                                                                                                                                                                                                                                                                                                                                                                                                                                                                                                                                                                                                                                                                                                                                                                                                                                                                                                                                                                                                                                                                                                                                                                                                                                                | Bananas  | 52                      | 45                                       | 173                                        |
| Mark I.                                                                                                                                                                                                                                                                                                                                                                                                                                                                                                                                                                                                                                                                                                                                                                                                                                                                                                                                                                                                                                                                                                                                                                                                                                                                                                                                                                                                                                                                                                                                                                                                                                                                                                                                                                                                                                                                                                                                                                                                                                                                                                                        | Okra     | 72                      | 40                                       | 157                                        |
| MASS NO                                                                                                                                                                                                                                                                                                                                                                                                                                                                                                                                                                                                                                                                                                                                                                                                                                                                                                                                                                                                                                                                                                                                                                                                                                                                                                                                                                                                                                                                                                                                                                                                                                                                                                                                                                                                                                                                                                                                                                                                                                                                                                                        | Potatoes | 46                      | 0                                        | 46                                         |
| THE REAL PROPERTY AND                                                                                                                                                                                                                                                                                                                                                                                                                                                                                                                                                                                                                                                                                                                                                                                                                                                                                                                                                                                                                                                                                                                                                                                                                                                                                                                                                                                                                                                                                                                                                                                                                                                                                                                                                                                                                                                                                                                                                                                                                                                                                                          | Tomatoes | 5-50                    | 37-39                                    | 44-145                                     |
| No.                                                                                                                                                                                                                                                                                                                                                                                                                                                                                                                                                                                                                                                                                                                                                                                                                                                                                                                                                                                                                                                                                                                                                                                                                                                                                                                                                                                                                                                                                                                                                                                                                                                                                                                                                                                                                                                                                                                                                                                                                                                                                                                            | Cotton   | 10-35                   | 15-60                                    | 27-212                                     |