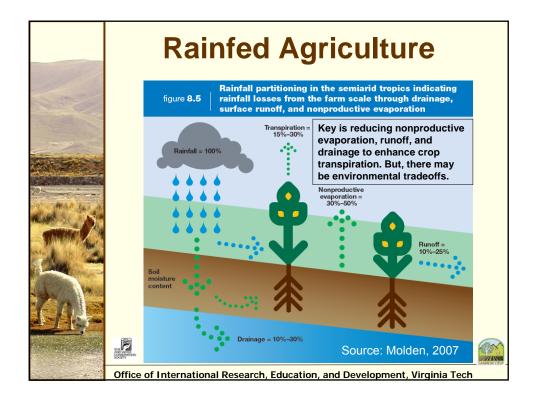

| and the second s | Crop     |                         |                                          |                                            |
|-------------------------------------------------------------------------------------------------------------------------------------------------------------------------------------------------------------------------------------------------------------------------------------------------------------------------------------------------------------------------------------------------------------------------------------------------------------------------------------------------------------------------------------------------------------------------------------------------------------------------------------