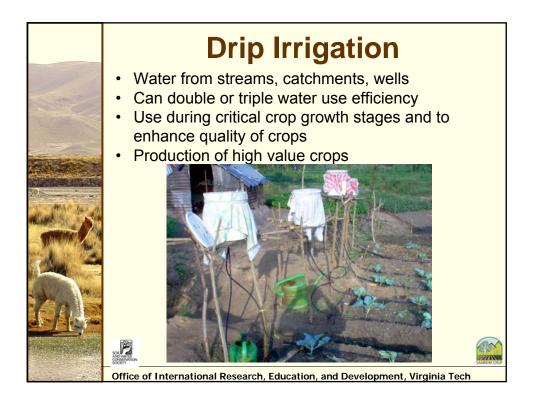

| and the second s | Crop     |                         |                                          |                                            |
|--------------------------------------------------------------------------------------------------------------------------------------------------------------------------------------------------------------------------------------------------------------------------------------------------------------------------------------------------------------------------------------------------------------------------------------------------------------------------------------------------------------------------------------------------------------------------------------------------------------------------------------------------------------------------------------------------------------------------------------------------------------------------------------------------------------------------------------------------------------------------------------------------------------------------------------------------------------------------------------------------------------------------------------------------------------------------------------------------------------------------------------------------------------------------------------------------------------------------------------------------------------------------------------------------------------------------------------------------------------------------------------------------------------------------------------------------------------------------------------------------------------------------------------------------------------------------------------------------------------------------------------------------------------------------------------------------------------------------------------------------------------------------------------------------------------------------------------------------------------------------------------------------------------------------------------------------------------------------------------------------------------------------------------------------------------------------------------------------------------------------------|----------|-------------------------|------------------------------------------|--------------------------------------------|
| 3                                                                                                                                                                                                                                                                                                                                                                                                                                                                                                                                                                                                                                                                                                                                                                                                                                                                                                                                                                                                                                                                                                                                                                                                                                                                                                                                                                                                                                                                                                                                                                                                                                                                                                                                                                                                                                                                                                                                                                                                                                                                                                                              | Стор     | Yield<br>Increase,<br>% | Decline in<br>Water<br>Application,<br>% | Water<br>Productivity<br>Improvement,<br>% |
|                                                                                                                                                                                                                                                                                                                                                                                                                                                                                                                                                                                                                                                                                                                                                                                                                                                                                                                                                                                                                                                                                                                                                                                                                                                                                                                                                                                                                                                                                                                                                                                                                                                                                                                                                                                                                                                                                                                                                                                                                                                                                                                                | Bananas  | 52                      | 45                                       | 173                                        |
| Mark I.                                                                                                                                                                                                                                                                                                                                                                                                                                                                                                                                                                                                                                                                                                                                                                                                                                                                                                                                                                                                                                                                                                                                                                                                                                                                                                                                                                                                                                                                                                                                                                                                                                                                                                                                                                                                                                                                                                                                                                                                                                                                                                                        | Okra     | 72                      | 40                                       | 157                                        |
| MASS NO                                                                                                                                                                                                                                                                                                                                                                                                                                                                                                                                                                                                                                                                                                                                                                                                                                                                                                                                                                                                                                                                                                                                                                                                                                                                                                                                                                                                                                                                                                                                                                                                                                                                                                                                                                                                                                                                                                                                                                                                                                                                                                                        | Potatoes | 46                      | 0                                        | 46                                         |
| THE REAL PROPERTY AND                                                                                                                                                                                                                                                                                                                                                                                                                                                                                                                                                                                                                                                                                                                                                                                                                                                                                                                                                                                                                                                                                                                                                                                                                                                                                                                                                                                                                                                                                                                                                                                                                                                                                                                                                                                                                                                                                                                                                                                                                                                                                                          | Tomatoes | 5-50                    | 37-39                                    | 44-145                                     |
| No.                                                                                                                                                                                                                                                                                                                                                                                                                                                                                                                                                                                                                                                                                                                                                                                                                                                                                                                                                                                                                                                                                                                                                                                                                                                                                                                                                                                                                                                                                                                                                                                                                                                                                                                                                                                                                                                                                                                                                                                                                                                                                                                            | Cotton   | 10-35                   | 15-60                                    | 27-212                                     |