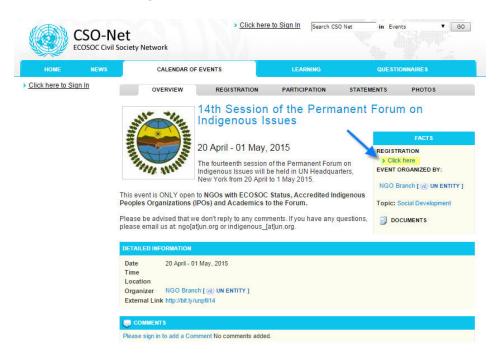

4. Please click on *Registration*  $\rightarrow$  *Click here* (as shown below).

Fourteenth Session of the Permanent Forum on Indigenous Issues New York, 20 April - 1 May 2015 5. You **MUST** login using the same username and password you received by email when your profile was automatically approved.