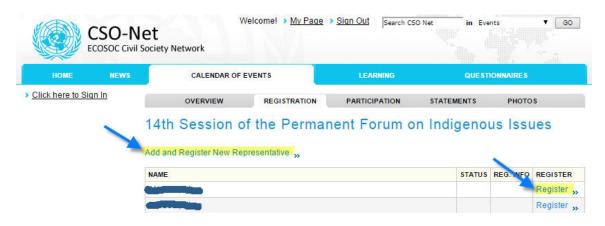

7. To add your representatives to attend the session of the Permanent Forum: "Click here to Designate Representatives to this Event" (as shown below)

| HOME NEWS            | CALENDAR OF             | EVENTS                                                                                                     | LEARNING            | QUEST      | TIONNAIRES                     |        |
|----------------------|-------------------------|------------------------------------------------------------------------------------------------------------|---------------------|------------|--------------------------------|--------|
| lick here to Sign In | OVERVIEW                | REGISTRATION                                                                                               | PARTICIPATION       | STATEMENTS | РНОТОЗ                         |        |
|                      | ANALY THE REAL          | 14th Session<br>Indigenous Is                                                                              |                     | anent Foru |                                |        |
|                      |                         | Online registration is o                                                                                   | pen for NGOs accred |            | pre-registered                 | 1      |
|                      | The second              | <ul> <li>ECOSOC Consultative State</li> <li>ECOSOC Consultative State</li> </ul>                           | us - General        |            | pre registered<br>participated | e<br>A |
|                      |                         | <ul> <li>ECOSOC Consultative State</li> <li>ECOSOC Consultative State</li> <li>Indigenous Forum</li> </ul> |                     |            |                                |        |
|                      | Click here to Designate | e Representatives to this                                                                                  | Event               |            |                                |        |
| •                    | Chick here to Designat  | e rrepresentatives to un                                                                                   | LVGII               |            |                                |        |
|                      |                         |                                                                                                            |                     |            |                                |        |

8. You can add new representatives or use the ones that are already listed in your contact list.

9. To add a new participant, please click on the link "Add and Register New Representative"

10. Please complete all required fields including **personal information for security purposes** (as shown below):