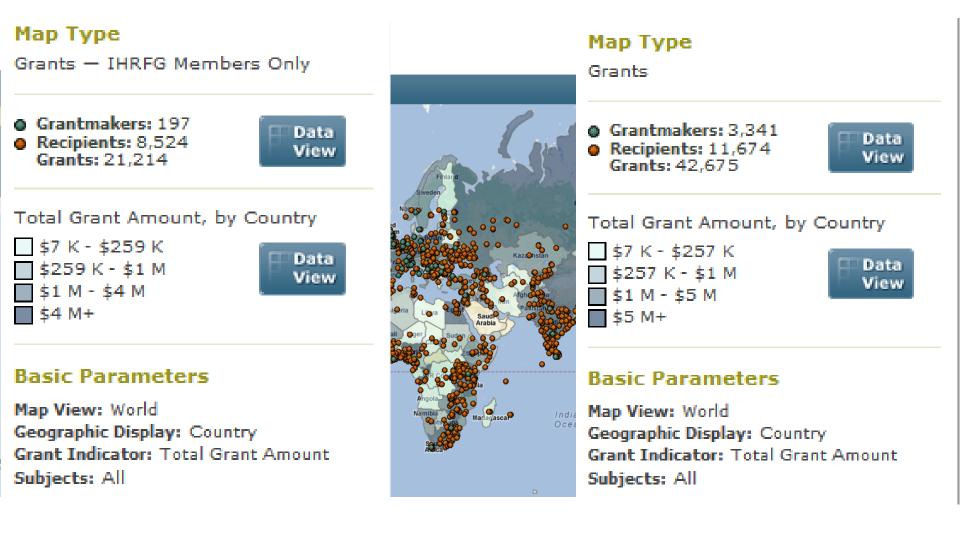

## **Global Development Partnerships**

## Global Development: Philanthropy in Context

#### **2010 Funding Globally**