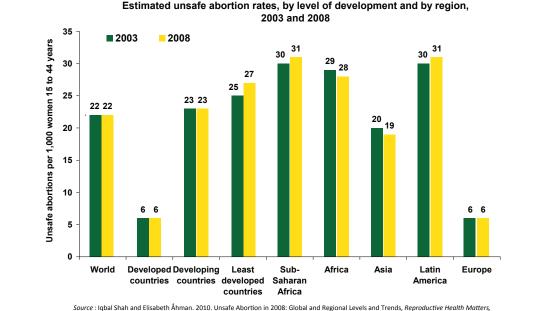

# World Abortion Policies 2013

| Image: Country or area                                                                                                                                                                                                                                                                                                                                                                                                                                                                                                                                                                                                                                                                                                                                                                                                                                                                                                                                                                                                                                                                                                                                                                                                                                                                                                                                                                                                                                                                                                                                                                                                                                                                                                                                                                                                                                                                                                                                                                                                                                                                                                                                   | Government<br>support for<br>family planning Ye                                                                                                                                                                                                                                           | Contraceptive<br>use: all<br>methods/<br>modern<br>methods     Unmet<br>need       ar     (percent)                                                                                                                                                                                                                    | TotalMaternalfertilitymortality ratio(births per(per 100,000woman)live births)2010-20152010                                                                      | To save a<br>woman<br>life                                                                                                                                                                                                                                                                                                                                                                                                                                 | Legal grounds on which abortion is provided in the second secon                              | use For<br>etal economic<br>air- or social On                                                                                                                                                                                                                                                             | Abortion rate<br>Rate<br>(per 1,000<br>women<br>Year aged 15-44)<br>Governmen<br>support for<br>family plannin                                                                                                                                                                                                                                                                                                                                                                                                                                                                                                                                                                                                                                                                                                                                                                                                                                                                                                                                                                                                                                                                                                                                                                                                                                                                                                                                                                                                                                                                                                                                                                                                                                                                                                                                                                                                                                                                                                                                                                                                                                              | modern<br>methods n                                                                                                                                                                                                                                                                                  | Total Maternal<br>fertility mortality ratio<br>(births per (per 100,000<br>eed woman) live births)<br>rcent) 2010-2015 2010                                                                                                                    |
|--------------------------------------------------------------------------------------------------------------------------------------------------------------------------------------------------------------------------------------------------------------------------------------------------------------------------------------------------------------------------------------------------------------------------------------------------------------------------------------------------------------------------------------------------------------------------------------------------------------------------------------------------------------------------------------------------------------------------------------------------------------------------------------------------------------------------------------------------------------------------------------------------------------------------------------------------------------------------------------------------------------------------------------------------------------------------------------------------------------------------------------------------------------------------------------------------------------------------------------------------------------------------------------------------------------------------------------------------------------------------------------------------------------------------------------------------------------------------------------------------------------------------------------------------------------------------------------------------------------------------------------------------------------------------------------------------------------------------------------------------------------------------------------------------------------------------------------------------------------------------------------------------------------------------------------------------------------------------------------------------------------------------------------------------------------------------------------------------------------------------------------------------------------------------------------------------------------------------------------------------------------------------------------|-------------------------------------------------------------------------------------------------------------------------------------------------------------------------------------------------------------------------------------------------------------------------------------------|------------------------------------------------------------------------------------------------------------------------------------------------------------------------------------------------------------------------------------------------------------------------------------------------------------------------|------------------------------------------------------------------------------------------------------------------------------------------------------------------|------------------------------------------------------------------------------------------------------------------------------------------------------------------------------------------------------------------------------------------------------------------------------------------------------------------------------------------------------------------------------------------------------------------------------------------------------------|--------------------------------------------------------------------------------------------------------------------------------------------------------------------------------------------------------------------------------------------------------------------------------------------------------------------------------------------------------------------------------------------------------------------------------------------------------------------------------------------------------------------------------------------------------------------------------------------------------------------------------------------------------------------------------------------------------------------------------------------------------------------------------------------------------------------------------------------------------------------------------------------------------------------------------------------------------------------------------------------------------------------------------------------------------------------------------------------------------------------------------------------------------------------------------------------------------------------------------------------------------------------------------------------------------------------------------------------------------------------------------------------------------------------------------------------------------------------------------------------------------------------------------------------------------------------------------------------------------------------------------------------------------------------------------------------------------------------------------------------------------------------------------------------------------------------------------------------------------------------------------------------------------------------------------------------------------------------------------------------------------------------------------------------------------------------------------------------------------------------------------------|-----------------------------------------------------------------------------------------------------------------------------------------------------------------------------------------------------------------------------------------------------------------------------------------------------------|-------------------------------------------------------------------------------------------------------------------------------------------------------------------------------------------------------------------------------------------------------------------------------------------------------------------------------------------------------------------------------------------------------------------------------------------------------------------------------------------------------------------------------------------------------------------------------------------------------------------------------------------------------------------------------------------------------------------------------------------------------------------------------------------------------------------------------------------------------------------------------------------------------------------------------------------------------------------------------------------------------------------------------------------------------------------------------------------------------------------------------------------------------------------------------------------------------------------------------------------------------------------------------------------------------------------------------------------------------------------------------------------------------------------------------------------------------------------------------------------------------------------------------------------------------------------------------------------------------------------------------------------------------------------------------------------------------------------------------------------------------------------------------------------------------------------------------------------------------------------------------------------------------------------------------------------------------------------------------------------------------------------------------------------------------------------------------------------------------------------------------------------------------------|------------------------------------------------------------------------------------------------------------------------------------------------------------------------------------------------------------------------------------------------------------------------------------------------------|------------------------------------------------------------------------------------------------------------------------------------------------------------------------------------------------------------------------------------------------|
| World <th-< td=""><td> 20<br/> 20</td><td>1063/57121072/6291062/56131035/28241031/2523</td><td>2.5     210       1.7     16       2.6     240       4.1     430       4.4     460</td><td>Northern Europe—DenmarkXEstoniaXFinlandXIcelandXIrelandXLatviaX</td><td></td><td></td><td>          —           2010         15.2         Direct           2010         25.5         Indirect           2010         10.4         Direct           2010         14.5         Direct           2010         4.5         Direct           2010         15.6         No support</td><td>2010         78/75           1988         78/72<sup>4,9</sup>           1994         70/56<sup>4,9,20</sup>           1989/90         77/75<sup>9,21</sup>               2004/05         65/61<sup>9</sup>           1995         68/56<sup>4,9</sup></td><td>7         1.9             1.9         12            1.7         2            1.9         5            2.1         5            2.1         6           175,9,19         1.5         34</td></th-<>                                                                                                                                                                                                                                                                                                                                                                                                                                                                                                                                                                                                                                                                                                                                                                                                                                                                                                                                                                                                                                                                                                                                                                                                                                      | 20<br>20                                                                                                                                                                                                                                                                                  | 1063/57121072/6291062/56131035/28241031/2523                                                                                                                                                                                                                                                                           | 2.5     210       1.7     16       2.6     240       4.1     430       4.4     460                                                                               | Northern Europe—DenmarkXEstoniaXFinlandXIcelandXIrelandXLatviaX                                                                                                                                                                                                                                                                                                                                                                                            |                                                                                                                                                                                                                                                                                                                                                                                                                                                                                                                                                                                                                                                                                                                                                                                                                                                                                                                                                                                                                                                                                                                                                                                                                                                                                                                                                                                                                                                                                                                                                                                                                                                                                                                                                                                                                                                                                                                                                                                                                                                                                                                                      |                                                                                                                                                                                                                                                                                                           | —           2010         15.2         Direct           2010         25.5         Indirect           2010         10.4         Direct           2010         14.5         Direct           2010         4.5         Direct           2010         15.6         No support                                                                                                                                                                                                                                                                                                                                                                                                                                                                                                                                                                                                                                                                                                                                                                                                                                                                                                                                                                                                                                                                                                                                                                                                                                                                                                                                                                                                                                                                                                                                                                                                                                                                                                                                                                                                                                                                                    | 2010         78/75           1988         78/72 <sup>4,9</sup> 1994         70/56 <sup>4,9,20</sup> 1989/90         77/75 <sup>9,21</sup> 2004/05         65/61 <sup>9</sup> 1995         68/56 <sup>4,9</sup>                                                                                       | 7         1.9             1.9         12            1.7         2            1.9         5            2.1         5            2.1         6           175,9,19         1.5         34                                                         |
| Eastern AfricaBurundiXXXComorosXXXDjiboutiXEritreaXXXXXEthiopiaXXXXXKenya²XXX                                                                                                                                                                                                                                                                                                                                                                                                                                                                                                                                                                                                                                                                                                                                                                                                                                                                                                                                                                                                                                                                                                                                                                                                                                                                                                                                                                                                                                                                                                                                                                                                                                                                                                                                                                                                                                                                                                                                                                                                                                                                                                                                                                                                        | —         20           Direct         2010           Direct         200           Direct         200           Direct         200           Direct         2010           Direct         2010           Direct         2010           Direct         2010           Direct         2010   | 00         26/19            06         18/17            02         8/5         29           0/11         29/27         25                                                                                                                                                                                              | 4.7            4.1         800           4.7         280           3.6         200           4.2         240           3.8         350           4.6         360 | LithuaniaXNorwayXSwedenXUnited Kingdom22XSouthern Europe—AlbaniaX                                                                                                                                                                                                                                                                                                                                                                                          | X     X     X       X     X     X       X     X     X       X     X     -       -     -     -                                                                                                                                                                                                                                                                                                                                                                                                                                                                                                                                                                                                                                                                                                                                                                                                                                                                                                                                                                                                                                                                                                                                                                                                                                                                                                                                                                                                                                                                                                                                                                                                                                                                                                                                                                                                                                                                                                                                                                                                                                        | X     X       X     X       X     X       X     X       X     X       X     X       X     X       X     X       X     X       X     X       X     X       X     X       X     X                                                                                                                           | 2010         9.8         Indirect           2010         16.2         Direct           2010         20.8         Direct           2010         14.2         Direct                2010         9.2         Direct                                                                                                                                                                                                                                                                                                                                                                                                                                                                                                                                                                                                                                                                                                                                                                                                                                                                                                                                                                                                                                                                                                                                                                                                                                                                                                                                                                                                                                                                                                                                                                                                                                                                                                                                                                                                                                                                                                                                           | 1994/95       51/33 <sup>4,9</sup> 2005       88/82 <sup>9</sup> 1996       75/65 <sup>9,20</sup> 2008/09       84/84 <sup>9,23</sup> 2010       66/50         2008/09       69/10                                                                                                                   | 185.9.19       1.5       8          1.9       7          1.9       4          1.9       12         13       1.5                                                                                                                                |
| Madagascar <sup>3</sup> X         -         -         -         -         -         -             Malawi <sup>3</sup> X         -         -         -         -         -         -             Mauritius <sup>3</sup> X         -         -         -         -         -             Mozambique         X         X         X         -         -         -             Rwanda         X         X         X         X               Seychelles         X         X         X         X                                                                                                                                                                                                                                                                                                                                                                                                                                                                                                                                                                                                                                                                                                                                                                                                                                                                                                                                                                                                                                                                                                                                                                                                                                                                                                                                                                                                                                                                                                                                                                                                                                                                                                                                                                                            | Direct2008Direct20Direct200Direct200Direct2010Direct2010Direct2010                                                                                                                                                                                                                        | 8/09         40/28         19           10         46/42 <sup>1</sup> 26           02         76/39 <sup>4</sup> 4 <sup>5</sup> 11         12/11 <sup>1</sup> 0/11         52/44         19                                                                                                                            | 4.5     240       6.0     460       1.6     60       4.7     490       5.3     340                                                                               | Andorra³XBosnia and HerzegovinaXCroatiaXGreeceXHoly See-ItalyXMalta²4-                                                                                                                                                                                                                                                                                                                                                                                     |                                                                                                                                                                                                                                                                                                                                                                                                                                                                                                                                                                                                                                                                                                                                                                                                                                                                                                                                                                                                                                                                                                                                                                                                                                                                                                                                                                                                                                                                                                                                                                                                                                                                                                                                                                                                                                                                                                                                                                                                                                                                                                                                      |                                                                                                                                                                                                                                                                                                           | No support           2001         1.4         Indirect           2010         4.7         Direct           2007         7.2         No support             Not permitted           2010         10.0         Indirect             No support                                                                                                                                                                                                                                                                                                                                                                                                                                                                                                                                                                                                                                                                                                                                                                                                                                                                                                                                                                                                                                                                                                                                                                                                                                                                                                                                                                                                                                                                                                                                                                                                                                                                                                                                                                                                                                                                                                                | 2006 36/11<br><br>2001 76/46 <sup>4,9</sup>                                                                                                                                                                                                                                                          | 1.1     8        1.5     17        1.5     3            12 <sup>5,9,19</sup> 1.5     4        1.3     8                                                                                                                                        |
| Somalia <sup>3</sup> X       -       -       -       -       -       -            South Sudan <td< td=""><td>Indirect200Direct200Direct200Direct200Direct200Direct2010Direct2010Direct2010</td><td>06         4/1<sup>6</sup>            11         30/26<sup>1</sup>            9/10         34/26         25           07         41/27         27</td><td>6.3       1 000             5.9       310         5.5       460         6.3       440         3.1       570         5.2      </td><td>MontenegroXPortugalXSan Marino³XSerbiaXSloveniaXSpainXTFYR MacedoniaX</td><td></td><td>X         X           X         X           X         X           X         X           X         X           X         X           X         X           X         X           X         X           X         X           X         X           X         X           X         X           X         X</td><td>2010         6.3         Direct           2010         9.0         Direct             No support           2010         10.7         Direct           2009         11.5         Direct           2010         11.7         Direct           2010         11.1         Direct</td><td>2005/06 39/17<br/>2005/06 87/83<sup>9</sup><br/><br/>2010 61/22<br/>1994/95 79/63<sup>4,9</sup><br/>2006 66/62</td><td>     1.6     8        1.3     8            7<sup>7</sup>     1.6     12       9<sup>5,9,19</sup>     1.5     12        1.5     6        1.4     10</td></td<>                                                                                                                                                                                                                                                                                                                                                                                                                                                                                                                                                                                                                                                                                                                                                                                                | Indirect200Direct200Direct200Direct200Direct200Direct2010Direct2010Direct2010                                                                                                                                                                                                             | 06         4/1 <sup>6</sup> 11         30/26 <sup>1</sup> 9/10         34/26         25           07         41/27         27                                                                                                                                                                                          | 6.3       1 000             5.9       310         5.5       460         6.3       440         3.1       570         5.2                                          | MontenegroXPortugalXSan Marino³XSerbiaXSloveniaXSpainXTFYR MacedoniaX                                                                                                                                                                                                                                                                                                                                                                                      |                                                                                                                                                                                                                                                                                                                                                                                                                                                                                                                                                                                                                                                                                                                                                                                                                                                                                                                                                                                                                                                                                                                                                                                                                                                                                                                                                                                                                                                                                                                                                                                                                                                                                                                                                                                                                                                                                                                                                                                                                                                                                                                                      | X         X           X         X           X         X           X         X           X         X           X         X           X         X           X         X           X         X           X         X           X         X           X         X           X         X           X         X | 2010         6.3         Direct           2010         9.0         Direct             No support           2010         10.7         Direct           2009         11.5         Direct           2010         11.7         Direct           2010         11.1         Direct                                                                                                                                                                                                                                                                                                                                                                                                                                                                                                                                                                                                                                                                                                                                                                                                                                                                                                                                                                                                                                                                                                                                                                                                                                                                                                                                                                                                                                                                                                                                                                                                                                                                                                                                                                                                                                                                                | 2005/06 39/17<br>2005/06 87/83 <sup>9</sup><br><br>2010 61/22<br>1994/95 79/63 <sup>4,9</sup><br>2006 66/62                                                                                                                                                                                          | 1.6     8        1.3     8            7 <sup>7</sup> 1.6     12       9 <sup>5,9,19</sup> 1.5     12        1.5     6        1.4     10                                                                                                        |
| $ \begin{array}{ c c c c c c c c c c c c c c c c c c c$                                                                                                                                                                                                                                                                                                                                                                                                                                                                                                                                                                                                                                                                                                                                                                                                                                                                                                                                                                                                                                                                                                                                                                                                                                                                                                                                                                                                                                                                                                                                                                                                                                                                                                                                                                                                                                                                                                                                                                                                                                                                                                                                                                                                                              | Direct200Direct200Indirect200Direct201Direct201Direct200Direct200Direct200                                                                                                                                                                                                                | 11     23/14 <sup>1</sup> 06     19/9        04     3/2     21       1/12     45/20 <sup>1</sup> 10     18/6     24 <sup>7</sup>                                                                                                                                                                                       | 5.1       450         4.3       690         4.4       890         5.7       1 100         4.4       560         5.5       540         5.0       240              | Western Europe—AustriaXBelgiumXFranceXGermanyXLiechtensteinX                                                                                                                                                                                                                                                                                                                                                                                               | X     X     X       X     X     X       X     X     X       X     X     X       X     X     X       X     X     X       X     X     X       X     X     X                                                                                                                                                                                                                                                                                                                                                                                                                                                                                                                                                                                                                                                                                                                                                                                                                                                                                                                                                                                                                                                                                                                                                                                                                                                                                                                                                                                                                                                                                                                                                                                                                                                                                                                                                                                                                                                                                                                                                                            | X         X           X         X           X         X           -         -                                                                                                                                                                                                                             | —           2000         1.4         Indirect           2009         9.2         Direct           2009         17.4         Direct           2010         6.1         No support             No support                                                                                                                                                                                                                                                                                                                                                                                                                                                                                                                                                                                                                                                                                                                                                                                                                                                                                                                                                                                                                                                                                                                                                                                                                                                                                                                                                                                                                                                                                                                                                                                                                                                                                                                                                                                                                                                                                                                                                     | 2010         72/68           1995/96         51/47 <sup>4,9</sup> 2004         75/73 <sup>9,20</sup> 2004/05         77/75 <sup>21</sup> 1992         70/66 <sup>9</sup>                                                                                                                             | 8         1.7             1.3         4            1.8         8           2 <sup>19</sup> 2.0         8            1.5         7                                                                                                              |
| Gabon <sup>3</sup> X       X       X       -       -       -       -       -           Sao Tome and Principe <sup>3</sup> X       -       -       -       -       -       -           Northern Africa       -       -       -       -       -       -       -           Algeria       X       X       X       X       -       -       -       -           Libya       X       -       -       -       -       -       -                                                                                                                                                                                                                                                                                                                                                                                                                                                                                                                                                                                                                                                                                                                                                                                                                                                                                                                                                                                                                                                                                                                                                                                                                                                                                                                                                                                                                                                                                                                                                                                                                                                                                                                                                                                                                                                              | Direct 2008<br>Direct 2008<br>— 20<br>Direct 2009<br>Direct 2009<br>No support 199                                                                                                                                                                                                        | 00         33/12         28           8/09         38/33         38           10         54/49         15           06         61/52            08         60/58         12                                                                                                                                            | 3.2     230       3.5     70       2.8        2.1     97       2.6     66       2.4     58                                                                       | LuxembourgXMonaco³XNetherlandsXSwitzerlandXLatin America and the Caribbean—Caribbean—                                                                                                                                                                                                                                                                                                                                                                      | -     -     X     X       X     X     X     X       X     X     X     X       -     -     -     -       -     -     -     -                                                                                                                                                                                                                                                                                                                                                                                                                                                                                                                                                                                                                                                                                                                                                                                                                                                                                                                                                                                                                                                                                                                                                                                                                                                                                                                                                                                                                                                                                                                                                                                                                                                                                                                                                                                                                                                                                                                                                                                                          | X     -       X     -       X     X       X     X       X     X       -     -       -     -       -     -                                                                                                                                                                                                 | Indirect        No support       2010     9.7       2010     7.1       No support                                                                                                                                                                                                                                                                                                                                                                                                                                                                                                                                                                                                                                                                                                                                                                                                                                                                                                                                                                                                                                                                                                                                                                                                                                                                                                                                                                                                                                                                                                                                                                                                                                                                                                                                                                                                                                                                                                                                                                                                                                                                           | 2008         69/67 <sup>9</sup> 1994/95         82/78 <sup>9,21</sup> 2010         73/67           2010         61/57                                                                                                                                                                                | 1.7     20             1.8     6        1.5     8       10     2.2     80       17     2.2                                                                                                                                                     |
| Morocco         X         X         X         X         -         -         -         - <t< td=""><td>Direct         2003           Direct         20           Direct         200           Direct         200           Direct         200           Direct         200           Direct         200           Direct         200           Direct         2000           Direct         2000</td><td>10         9/<sup>8</sup>         29<sup>1,8</sup>           06         60/52<sup>4</sup>            10         62/61         14           7/08         53/51<sup>9</sup>            9/10         47/46         23</td><td>2.2       100          730         1.9       56         2.5          2.6       160         3.1       620         3.1       200</td><td>Antigua and Barbuda³XBahamasXBarbadosXCubaXDominicaXDominican Republic24-GrenadaX</td><td>X     X     X       X     X     X       X     X     X       -     -       -     -       -     -       X     X</td><td><br/>(<br/>( X -<br/>( X -<br/>( X X<br/><br/><br/><br/></td><td>          Direct             Direct           2010         28.9         Direct             Direct           2005         12.6         Direct             Direct</td><td>1988         53/519           1988         62/609           1988         55/539           2006         73/729           1987         50/489           2007         73/70           1990         54/524.9</td><td>          1.9     47        1.6     51        1.5     73            11     2.5     150        2.2     24</td></t<>                                                                                                                                                                                                                                                                                                                                                                                                                                                                                                                                                                                                                                                                                                               | Direct         2003           Direct         20           Direct         200           Direct         200           Direct         200           Direct         200           Direct         200           Direct         200           Direct         2000           Direct         2000 | 10         9/ <sup>8</sup> 29 <sup>1,8</sup> 06         60/52 <sup>4</sup> 10         62/61         14           7/08         53/51 <sup>9</sup> 9/10         47/46         23                                                                                                                                         | 2.2       100          730         1.9       56         2.5          2.6       160         3.1       620         3.1       200                                   | Antigua and Barbuda³XBahamasXBarbadosXCubaXDominicaXDominican Republic24-GrenadaX                                                                                                                                                                                                                                                                                                                                                                          | X     X     X       X     X     X       X     X     X       -     -       -     -       -     -       X     X                                                                                                                                                                                                                                                                                                                                                                                                                                                                                                                                                                                                                                                                                                                                                                                                                                                                                                                                                                                                                                                                                                                                                                                                                                                                                                                                                                                                                                                                                                                                                                                                                                                                                                                                                                                                                                                                                                                                                                                                                        | <br>(<br>( X -<br>( X -<br>( X X<br><br><br><br>                                                                                                                                                                                                                                                          | Direct             Direct           2010         28.9         Direct             Direct           2005         12.6         Direct             Direct                                                                                                                                                                                                                                                                                                                                                                                                                                                                                                                                                                                                                                                                                                                                                                                                                                                                                                                                                                                                                                                                                                                                                                                                                                                                                                                                                                                                                                                                                                                                                                                                                                                                                                                                                                                                                                                                                                                                                                                                       | 1988         53/519           1988         62/609           1988         55/539           2006         73/729           1987         50/489           2007         73/70           1990         54/524.9                                                                                             | 1.9     47        1.6     51        1.5     73            11     2.5     150        2.2     24                                                                                                                                                 |
| South Africa         X         X         X         X         X         X         X         X         X         X         X         X         X         X         X         X         X         X         X         X         X         X         X         X         X         X         X         X         X         X         X         X         X         X         X         X         X         X         X         X         X         X         X         X         X         X         X         X         X         X         X         X         X         X         X         X         X         X         X         X         X         X         X         X         X         X         X         X         X         X         X         X         X         X         X         X         X         X         X         X         X         X         X         X         X         X         X         X         X         X         X         X         X         X         X         X         X         X         X         X         X         X         X         X         X <t< td=""><td>Direct 2000<br/>Direct 2000<br/>Direct 2000<br/>Direct 2000<br/>Direct 2000<br/>Direct 2000</td><td>8/04         60/60         14           10         65/63         13<sup>7</sup>           10         15/10         25           06         17/6         27           0/11         16/15<sup>1</sup>            05         61/57         17</td><td>2.4     300       3.2     320       5.2     .       5.1     350       5.8     300       2.3     79</td><td>Haiti³XJamaica²XSaint Kitts and Nevis²XSaint LuciaXSt. Vincent and the GrenadinesXTrinidad and Tobago²XCentral America—</td><td>X     X     -       X     X     X       X     X     X       X     X     X       X     X     X       X     X     X</td><td><br/>K X -<br/></td><td>DirectDirectDirectDirectDirectDirectDirect</td><td>2005/06     32/24       2002/03     69/66       1984     41/37<sup>9</sup>       1988     47/46<sup>9</sup>       1988     58/56<sup>9</sup>       2006     43/38       2010     69/64</td><td>37     3.2     350       12<sup>5</sup>     2.3     110             1.9     35        2.0     48        1.6     46       12     2.4    </td></t<>         | Direct 2000<br>Direct 2000<br>Direct 2000<br>Direct 2000<br>Direct 2000<br>Direct 2000                                                                                                                                                                                                    | 8/04         60/60         14           10         65/63         13 <sup>7</sup> 10         15/10         25           06         17/6         27           0/11         16/15 <sup>1</sup> 05         61/57         17                                                                                                | 2.4     300       3.2     320       5.2     .       5.1     350       5.8     300       2.3     79                                                               | Haiti³XJamaica²XSaint Kitts and Nevis²XSaint LuciaXSt. Vincent and the GrenadinesXTrinidad and Tobago²XCentral America—                                                                                                                                                                                                                                                                                                                                    | X     X     -       X     X     X       X     X     X       X     X     X       X     X     X       X     X     X                                                                                                                                                                                                                                                                                                                                                                                                                                                                                                                                                                                                                                                                                                                                                                                                                                                                                                                                                                                                                                                                                                                                                                                                                                                                                                                                                                                                                                                                                                                                                                                                                                                                                                                                                                                                                                                                                                                                                                                                                    | <br>K X -<br>                                                                                                                                                                                                                                                                                             | DirectDirectDirectDirectDirectDirectDirect                                                                                                                                                                                                                                                                                                                                                                                                                                                                                                                                                                                                                                                                                                                                                                                                                                                                                                                                                                                                                                                                                                                                                                                                                                                                                                                                                                                                                                                                                                                                                                                                                                                                                                                                                                                                                                                                                                                                                                                                                                                                                                                  | 2005/06     32/24       2002/03     69/66       1984     41/37 <sup>9</sup> 1988     47/46 <sup>9</sup> 1988     58/56 <sup>9</sup> 2006     43/38       2010     69/64                                                                                                                              | 37     3.2     350       12 <sup>5</sup> 2.3     110             1.9     35        2.0     48        1.6     46       12     2.4                                                                                                               |
|                                                                                                                                                                                                                                                                                                                                                                                                                                                                                                                                                                                                                                                                                                                                                                                                                                                                                                                                                                                                                                                                                                                                                                                                                                                                                                                                                                                                                                                                                                                                                                                                                                                                                                                                                                                                                                                                                                                                                                                                                                                                                                                                                                                                                                                                                      | Direct 200<br>Direct 200<br>Direct 200<br>Direct 200<br>Direct 200<br>Direct 200<br>Direct 200                                                                                                                                                                                            | 01         18/13            08         24/17         36           05         9/4         22           10         14/            07         11/10         36           06         8/6         28                                                                                                                        | 4.2     400       4.7     360       4.0     350       5.0     610       4.9     790       5.0     770       6.1     540                                          | BelizeXCosta RicaXEl Salvador24-GuatemalaXHonduras25XMexico26XNicaragua24-                                                                                                                                                                                                                                                                                                                                                                                 | X X -<br>-<br>-<br>-<br>X X X X                                                                                                                                                                                                                                                                                                                                                                                                                                                                                                                                                                                                                                                                                                                                                                                                                                                                                                                                                                                                                                                                                                                                                                                                                                                                                                                                                                                                                                                                                                                                                                                                                                                                                                                                                                                                                                                                                                                                                                                                                                                                                                      | · · ·                                                                                                                                                                                                                                                                                                     | Direct           2010         6.9         Direct             Direct             Direct             Direct             Direct             Direct             Direct             Direct             Direct                                                                                                                                                                                                                                                                                                                                                                                                                                                                                                                                                                                                                                                                                                                                                                                                                                                                                                                                                                                                                                                                                                                                                                                                                                                                                                                                                                                                                                                                                                                                                                                                                                                                                                                                                                                                                                                                                                                                                    | 2006         34/319           2010         82/80           2008         73/669           2002         43/34           2005/06         65/56           2006         71/67           2006/07         72/69                                                                                             | 2.7         53            1.8         40            2.2         81           28         3.8         120           17         3.0         100           12 <sup>5</sup> 2.2         50           8 <sup>5</sup> 2.5         95                  |
| Mauritania <sup>3</sup> X       -       -       -       -       -       -           Niger       X       X       X       X       -       X       -       -           Nigeria <sup>10</sup> X       X       X       -       -       -       -           Senegal       X       -       -       -       -       -           Sierra Leone <sup>2</sup> X       X       X       -       -       -           Togo       X       X       -       X       X       -                                                                                                                                                                                                                                                                                                                                                                                                                                                                                                                                                                                                                                                                                                                                                                                                                                                                                                                                                                                                                                                                                                                                                                                                                                                                                                                                                                                                                                                                                                                                                                                                                                                                                                                                                                                                                           | Direct         200           Direct         200           Direct         2010           Direct         2010           Direct         200           Direct         200           Direct         200           Direct         200           Direct         200           Direct         200 | 06         11/5         16           11         14/9         19 <sup>7</sup> 0/11         13/12 <sup>1</sup> 08         8/6         28                                                                                                                                                                                 | 4.4       510         6.9       590         5.4       630         4.6       370         4.7       890         3.9       300         2.2       150                | PanamaXSouth America—ArgentinaXBolivia (Plurinational State of)XBrazilXChile <sup>24</sup> -ColombiaX                                                                                                                                                                                                                                                                                                                                                      | X X X<br>X<br>                                                                                                                                                                                                                                                                                                                                                                                                                                                                                                                                                                                                                                                                                                                                                                                                                                                                                                                                                                                                                                                                                                                                                                                                                                                                                                                                                                                                                                                                                                                                                                                                                                                                                                                                                                                                                                                                                                                                                                                                                                                                                                                       |                                                                                                                                                                                                                                                                                                           | Direct                                                                                                                                                                                                                                                                                                                                                                                                                                                                                                                                                                                                                                                                                                                                                                                                                                                                                                                                                                                                                                                                                                                                                                                                                                                                                                                                                                                                                                                                                                                                                                                                                                                                                                                                                                                                                                                                                                                                                                           | 2009         52/49           2010         76/69           2004/05         79/70 <sup>9</sup> 2008         61/34           2006         80/77           2006         64/ <sup>27</sup> 2010         79/73                                                                                             | 2.4     92       9     2.1         2.2     77       20     3.2     190       6     1.8     56        1.8     25       8     2.3     92                                                                                                         |
| Eastern Asia                    China         X         X         X         X         X         X         X         X         2009         19.2           Dem. People's Rep. of Korea         X         X         X         X         X         X         X         X             Japan <sup>11</sup> X         X         -         X         X <t< td=""><td>—20Direct200Direct200Indirect200Direct200Direct200Direct200</td><td>02 69/58<sup>4</sup><br/>05 54/44<sup>9</sup><br/>08 55/50 14<sup>5</sup></td><td>1.6            1.6         37           2.0         81           1.4         5           2.4         63           1.4         16</td><td>ColombiaXEcuadorXGuyanaXParaguayXPeruXSurinameXUruguayXVenezuela (Bolivarian Rep. of)X</td><td>X     X     -       X     X     X       -     -       X     X       -     -       X     X       -     -       X     X       -     -       X     X       -     -       X     X</td><td><br/>X X X<br/><br/><br/></td><td>          Direct             Direct           2007         12.2         Direct             Direct             Direct             Direct             Direct             Direct             Indirect             Direct</td><td></td><td><math>7^5</math> <math>2.4</math> <math>110</math> <math>29</math> <math>2.2</math> <math>280</math> <math>5^{5,9}</math> <math>2.9</math> <math>99</math> <math>7</math> <math>2.4</math> <math>67</math> <math>2.0</math> <math>29</math> <math>130</math> <math>2.0</math> <math>19^5</math> <math>2.4</math> <math>92</math></td></t<>                                                                                                                                                                                                                                                                                                                                                                                                                                                                                                                                                                                                                                                                                                                | —20Direct200Direct200Indirect200Direct200Direct200Direct200                                                                                                                                                                                                                               | 02 69/58 <sup>4</sup><br>05 54/44 <sup>9</sup><br>08 55/50 14 <sup>5</sup>                                                                                                                                                                                                                                             | 1.6            1.6         37           2.0         81           1.4         5           2.4         63           1.4         16                                 | ColombiaXEcuadorXGuyanaXParaguayXPeruXSurinameXUruguayXVenezuela (Bolivarian Rep. of)X                                                                                                                                                                                                                                                                                                                                                                     | X     X     -       X     X     X       -     -       X     X       -     -       X     X       -     -       X     X       -     -       X     X       -     -       X     X                                                                                                                                                                                                                                                                                                                                                                                                                                                                                                                                                                                                                                                                                                                                                                                                                                                                                                                                                                                                                                                                                                                                                                                                                                                                                                                                                                                                                                                                                                                                                                                                                                                                                                                                                                                                                                                                                                                                                        | <br>X X X<br><br><br>                                                                                                                                                                                                                                                                                     | Direct             Direct           2007         12.2         Direct             Direct             Direct             Direct             Direct             Direct             Indirect             Direct                                                                                                                                                                                                                                                                                                                                                                                                                                                                                                                                                                                                                                                                                                                                                                                                                                                                                                                                                                                                                                                                                                                                                                                                                                                                                                                                                                                                                                                                                                                                                                                                                                                                                                                                                                                                                                                                                                                                                 |                                                                                                                                                                                                                                                                                                      | $7^5$ $2.4$ $110$ $29$ $2.2$ $280$ $5^{5,9}$ $2.9$ $99$ $7$ $2.4$ $67$ $2.0$ $29$ $130$ $2.0$ $19^5$ $2.4$ $92$                                                                                                                                |
| South-central AsiaAfghanistanXBangladeshX20004.0BhutanX-XXXIndiaXXXXXXX20102.2Iran (Islamic Republic of) <sup>3</sup> XKazakhstanXXXXXXX201027.4                                                                                                                                                                                                                                                                                                                                                                                                                                                                                                                                                                                                                                                                                                                                                                                                                                                                                                                                                                                                                                                                                                                                                                                                                                                                                                                                                                                                                                                                                                                                                                                                                                                                                                                                                                                                                                                                                                                                                                                                                                                                                                                                     | Direct20Direct2011Direct2001Direct2001Direct2001No support2001Indirect2001                                                                                                                                                                                                                | 1/12         61/52 <sup>1</sup> 12 <sup>1</sup> 10         66/65         12 <sup>7</sup> 7/08         55/48         21           02         73/59 <sup>9</sup>                                                                                                                                                         | 2.6            6.0         460           2.2         240           2.3         180           2.5         200           1.6         21           2.5         51   | Northern America—CanadaXUnited States of AmericaXOceania—Australia/New Zealand—                                                                                                                                                                                                                                                                                                                                                                            | -     -     -     -       X     X     X     X       X     X     X     X       -     -     -     -       -     -     -     -                                                                                                                                                                                                                                                                                                                                                                                                                                                                                                                                                                                                                                                                                                                                                                                                                                                                                                                                                                                                                                                                                                                                                                                                                                                                                                                                                                                                                                                                                                                                                                                                                                                                                                                                                                                                                                                                                                                                                                                                          |                                                                                                                                                                                                                                                                                                           | —           2009         13.7         Indirect           2008         19.6         Direct             —             —                                                                                                                                                                                                                                                                                                                                                                                                                                                                                                                                                                                                                                                                                                                                                                                                                                                                                                                                                                                                                                                                                                                                                                                                                                                                                                                                                                                                                                                                                                                                                                                                                                                                                                                                                                                                                                                                                                                                                                                                                                       | 2010         77/71           2002         74/72 <sup>9</sup> 2006/08         79/73 <sup>9</sup> 2010         59/55           2010         70/67                                                                                                                                                      | 62.0201.7127 <sup>5,9</sup> 2.121152.493102.0                                                                                                                                                                                                  |
| Kyrgyzstan         X         X         X         X         X         X         X         2010         10.8           Maldives         X         X         -         -         -         -         -             Nepal         X         X         X         X         X         X         X         2005         5.0           Pakistan <sup>14</sup> X         X         X         -         -         -             Sri Lanka         X         -         -         -         -             Tajikistan         X         X         X         X         X         X         2009         6.1           Turkmenistan         X         X         X         X         X         X         2009         9.4                                                                                                                                                                                                                                                                                                                                                                                                                                                                                                                                                                                                                                                                                                                                                                                                                                                                                                                                                                                                                                                                                                                                                                                                                                                                                                                                                                                                                                                                                                                                                                            | Direct2005Direct20Direct20Direct2006Direct2006Direct2006Direct2006Direct2006Direct2006                                                                                                                                                                                                    | 5/06         48/46            09         35/27         29           11         50/43         27           5/07         30/22         25           6/07         68/53 <sup>1,15</sup> 7 <sup>15</sup> 07         37/32                                                                                                  | 2.6     71       1.7     60       2.6     170       3.2     260       2.2     35       3.2     65       2.3     67                                               | AustraliaXNew ZealandXMelanesia—Fiji²XPapua New GuineaXSolomon IslandsXVanuatuX                                                                                                                                                                                                                                                                                                                                                                            | X     X     X            X     X     X                                                                                                                                                                                                                                                                                                                                                                                                                                                                                                                                                                                                                                                                                                                                                                                                                                                                                                                                                                                                                                                                                                                                                                                                                                                                                                                                                                                                                                                                                                                                                                                                                                                                                                                                                                                                                                                                                                                                                                                                                                                                                               | X     X       -     -       -     -       X     -       -     -       -     -       -     -       -     -       -     -       -     -                                                                                                                                                                     | 2010         14.2         Indirect           2010         18.2         Direct             —             Direct             Direct             Direct             Direct             Direct             Direct                                                                                                                                                                                                                                                                                                                                                                                                                                                                                                                                                                                                                                                                                                                                                                                                                                                                                                                                                                                                                                                                                                                                                                                                                                                                                                                                                                                                                                                                                                                                                                                                                                                                                                                                                                                                                                                                                                                                               | 2005 72/68 <sup>9</sup><br>1995 75/72 <sup>4,9</sup><br>                                                                                                                                                                                                                                             | 1.9     7        2.1     15        3.6         2.6     26        3.8     230       11     4.0     93        3.7     110                                                                                                                        |
| UzbekistanXXXXXX20105.6South-eastern Asia———————Brunei DarussalamXCambodiaXXXXXXXXIndonesiaXXXXXXLao People's Dem. RepublicXX                                                                                                                                                                                                                                                                                                                                                                                                                                                                                                                                                                                                                                                                                                                                                                                                                                                                                                                                                                                                                                                                                                                                                                                                                                                                                                                                                                                                                                                                                                                                                                                                                                                                                                                                                                                                                                                                                                                                                                                                                                                                                                                                                        | Direct 200<br>                                                                                                                                                                                                                                                                            | 06         65/59            10         62/56         14           .             0/11         51/35 <sup>1</sup> 24           07         61/57         13           05         38/35         27                                                                                                                         | 2.3     28       2.1        2.0     24       2.4     250       2.1     220       2.5     470                                                                     | Micronesia—KiribatiXMarshall IslandsXMicronesia (Federated States of)XNauru²XPalauX                                                                                                                                                                                                                                                                                                                                                                        | <br><br><br>X X -                                                                                                                                                                                                                                                                                                                                                                                                                                                                                                                                                                                                                                                                                                                                                                                                                                                                                                                                                                                                                                                                                                                                                                                                                                                                                                                                                                                                                                                                                                                                                                                                                                                                                                                                                                                                                                                                                                                                                                                                                                                                                                                    |                                                                                                                                                                                                                                                                                                           | —             Direct             Direct             Direct             Direct             Direct             Direct                                                                                                                                                                                                                                                                                                                                                                                                                                                                                                                                                                                                                                                                                                                                                                                                                                                                                                                                                                                                                                                                                                                                                                                                                                                                                                                                                                                                                                                                                                                                                                                                                                                                                                                                                                                                                                                                                                                                                                                                                                         | 2007         38/37           2000         36/31 <sup>9</sup> 2007         45/42               2007         36/23 <sup>1</sup> 2003         33/30 <sup>9</sup>                                                                                                                                        | 2.6                 8              3.3         100                                                                                                                                                                                             |
| Myanmar     X     -     -     -     -     -     -        Philippines <sup>3</sup> X     -     -     -     -     -         Singapore     X     X     X     X     X     X     X     2010     10.8       Thailand     X     X     X     X     X     -     -         Timor-Leste     X     -     -     -     -          Viet Nam     X     X     X     X     X     X     X                                                                                                                                                                                                                                                                                                                                                                                                                                                                                                                                                                                                                                                                                                                                                                                                                                                                                                                                                                                                                                                                                                                                                                                                                                                                                                                                                                                                                                                                                                                                                                                                                                                                                                                                                                                                                                                                                                               | Direct 2009<br>Direct 2009<br>Direct 200<br>Direct 199<br>Direct 2009<br>Direct 2009<br>Direct 2010                                                                                                                                                                                       | 9/10         46/46 <sup>9</sup> 11         49/36            97         62/55 <sup>4,9</sup> 09         80/78            9/10         22/21         32           0/11         78/60         4 <sup>7</sup>                                                                                                              | 2.6     29       1.9     200       3.1     99       1.4     3       1.5     48       5.9     300       1.7     59                                                | Polynesia—Cook IslandsXNiueXSamoa²XTongaXTuvaluX                                                                                                                                                                                                                                                                                                                                                                                                           | X         X         X           X         X         -           X         X         -           -         -         -                                                                                                                                                                                                                                                                                                                                                                                                                                                                                                                                                                                                                                                                                                                                                                                                                                                                                                                                                                                                                                                                                                                                                                                                                                                                                                                                                                                                                                                                                                                                                                                                                                                                                                                                                                                                                                                                                                                                                                                                                |                                                                                                                                                                                                                                                                                                           | DirectDirectDirectDirectDirectDirect                                                                                                                                                                                                                                                                                                                                                                                                                                                                                                                                                                                                                                                                                                                                                                                                                                                                                                                                                                                                                                                                                                                                                                                                                                                                                                                                                                                                                                                                                                                                                                                                                                                                                                                                                                                                                                                                                                                                                                                                                                                                                                                        | 1999         43/38 <sup>4,9</sup> 2009         29/27               2007         31/22                                                                                                                                                                                                                | 2.8                48     3.8        3.8       110       24                                                                                                                                                                                    |
| Western Asia                    Armenia         X         X         X         X         X         X         X         X         2010         16.9           Azerbaijan         X         X         X         X         X         X         X         2010         11.4           Bahrain         X         X         X         X         X         X         2002         11.1           Cyprus         X         X         X         X         X         X         2010         26.5           Iraq         X         -         -         -                                                                                                                                                                                                                                                                                                                                                                                                                                                                                                                                                                                                                                                                                                                                                                                                                                                                                                                                                                                                                                                                                                                                                                                                                                                                                                                                                                                                                                                                                                                                                                                                                                                                                                                                         | Direct                                                                                                                                                                                                                                                                                    | 10         55/27 <sup>1</sup> 06         51/13         15           95         62/31 <sup>17</sup> 05         47/27 <sup>9</sup> 16 <sup>5,9</sup>                                                                                                                                                                     | 2.8            1.7         30           2.1         43           2.4         20           1.5         10           1.5         67           4.5         63       | <b>Notes:</b><br>This wall chart presents most up-to-date<br>information on legal grounds on which abortio<br>is permitted, as well as estimates of induced<br>abortion rate and some related indicators, in 19<br>countries, including all 193 Member States and                                                                                                                                                                                          | United Nations General Ass<br>59/209, 59/210, 60/33, 62/97<br>3 Total Control of Co | ), as defined by the<br>embly resolutions<br>, 64/L.55 and 67/L.43.                                                                                                                                                                                                                                       | <sup>4</sup> Adjusted.<br><sup>5</sup> Data pertain to a non-standard<br>unmet need for family planning.<br><sup>6</sup> Estimate.                                                                                                                                                                                                                                                                                                                                                                                                                                                                                                                                                                                                                                                                                                                                                                                                                                                                                                                                                                                                                                                                                                                                                                                                                                                                                                                                                                                                                                                                                                                                                                                                                                                                                                                                                                                                                                                                                                                                                                                                                          | definition of <sup>16</sup> Data pertain<br><sup>17</sup> Data pertain                                                                                                                                                                                                                               | Northern Province.<br>to Peninsular Malaysia.<br>to nationals of the country.                                                                                                                                                                  |
| Israel         X         X         X         X         X         -         -         2010         12.5           Jordan         X         X         X         X         -         X         -         -         2010         12.5           Jordan         X         X         X         -         X         -         -              Kuwait         X         X         X         -         X         -         -              Lebanon         X         -         -         -         -         -                                                                                                                                                                                                                                                                                                                                                                                                                                                                                                                                                                                                                                                                                                                                                                                                                                                                                                                                                                                                                                                                                                                                                                                                                                                                                                                                                                                                                                                                                                                                                                                                                                                                                                                                                                                  | Indirect1987Direct200Direct1997Direct200Direct200Direct200No support1997No support200                                                                                                                                                                                                     | 09         59/41         13           99         52/39 <sup>9,17</sup> 04         58/34            00         32/25 <sup>17</sup> 98         43/32 <sup>17</sup>                                                                                                                                                       | 2.9     7       2.9     63       2.3     14       1.8     25       2.1     32       2.2     7       2.6     24                                                   | <ul> <li>non-member States (Cook Islands, the Holy See Niue) of the United Nations.</li> <li>The designations employed and the presentatic of the material in this wall chart do not imply the expression of any opinion whatsoever on the port of the Secretariat of the United Nations concern the legal status of any country, territory, city or area or of its authorities, or concerning the delimitation of its frontiers or boundaries.</li> </ul> | countries or areas with a po<br>100,000 inhabitants in 2010<br>he A cross (X) indicates that at<br>art A byphen (-) indicates that                                                                                                                                                                                                                                                                                                                                                                                                                                                                                                                                                                                                                                                                                                                                                                                                                                                                                                                                                                                                                                                                                                                                                                                                                                                                                                                                                                                                                                                                                                                                                                                                                                                                                                                                                                                                                                                                                                                                                                                                   | ppulation of less than<br>ortion is permitted.<br>abortion is not<br>ground.<br>ata are not available.                                                                                                                                                                                                    | <ul> <li><sup>7</sup>Infecundity measured, in part, with question on current use of contraception instead of ever use of contraception.</li> <li><sup>8</sup>Data pertain to pre-secession Sudan, including data for South Sudan.</li> <li><sup>9</sup>Data pertain to a non-standard age or marital status group.</li> <li><sup>19</sup>Data pertain current use of contraceptive research of the pertain current use of contresearch of the pertain current use of contraceptive research</li></ul> |                                                                                                                                                                                                                                                                                                      | ne cases of sterilization for non-                                                                                                                                                                                                             |
| Syrian Arab Republic <sup>3</sup> X         -         -         -         -         -             Turkey         X         X         X         X         X         X         X         2008         15.1           United Arab Emirates         X         X         X         -         -         -             Yemen         X         X         X         -         -         -             Europe           -         -         -              Eastern Europe                                                                                                                                                                                                                                                                                                                                                                                                                                                                                                                                                                                                                                                                                                                                                                                                                                                                                                                                                                                                                                                                                                                                                                                                                                                                                                                                                                                                                                                                                                                                                                                                                                                                                                                                                                                                                     | Direct200Direct200No support190Direct200—200                                                                                                                                                                                                                                              | 06 58/43<br>08 73/46 6<br>95 28/24 <sup>17</sup>                                                                                                                                                                                                                                                                       | 2.8     70       2.0     20       1.7     12       4.9     200       1.6     15       1.5                                                                        | The designations "more developed regions", "I<br>developed regions", "developed countries" and<br>"developing countries" are intended for statistic<br>convenience and do not necessarily express a<br>judgment about the stage reached by a particu<br>country or area in the development process. Th<br>term "country" as used in this wall chart also<br>refers, as appropriate, to territories or areas.                                               | ess applicable.<br>d<br>ical <sup>1</sup> Preliminary data.<br>llar<br>e <sup>2</sup> Laws on abortion either e<br>to be performed only to sa<br>or are governed by genera<br>legislation which allow abc                                                                                                                                                                                                                                                                                                                                                                                                                                                                                                                                                                                                                                                                                                                                                                                                                                                                                                                                                                                                                                                                                                                                                                                                                                                                                                                                                                                                                                                                                                                                                                                                                                                                                                                                                                                                                                                                                                                            | pressly allow abortion<br>the life of a woman<br>principles of criminal<br>rtion to be performed                                                                                                                                                                                                          | the northern states and one for 1<br>states. Both laws specifically allow<br>be performed to save the life of<br>addition, in the southern states,<br>v. Bourne is applied, which allow<br>performed on grounds of present<br>mental health.<br><sup>11</sup> Although the law allows abort                                                                                                                                                                                                                                                                                                                                                                                                                                                                                                                                                                                                                                                                                                                                                                                                                                                                                                                                                                                                                                                                                                                                                                                                                                                                                                                                                                                                                                                                                                                                                                                                                                                                                                                                                                                                                                                                 | the southern and Scotland.<br>w abortion to a woman. In the decision of R. s abortion to be ving physical and in grounds on all grounds on the legally. However, of necessity mig                                                                                                                    | rthern Ireland.<br>tion have been amended to remove<br>which abortion might be performed<br>r, it is not clear whether a defense<br>ıht be allowed to justify an                                                                               |
| Belarus         X         X         X         X         X         X         X         X         2010         14.7           Bulgaria         X         X         X         X         X         X         X         2010         19.7           Czech Republic         X         X         X         X         X         X         2010         10.7           Hungary         X         X         X         X         X         X         2010         19.7           Poland         X         X         X         X         X         X         2010         10.7           Republic of Moldova         X         X         X         X         X         X         2010         19.4           Romania         X         X         X         X         X         X         2010         0.1                                                                                                                                                                                                                                                                                                                                                                                                                                                                                                                                                                                                                                                                                                                                                                                                                                                                                                                                                                                                                                                                                                                                                                                                                                                                                                                                                                                                                                                                                        | Direct200Indirect1997Indirect1997Indirect1997No support1997Direct200Direct200                                                                                                                                                                                                             | 7/98         63/40 <sup>4,9</sup> 30 <sup>5,9,1</sup> 97         72/63 <sup>9</sup> 11 <sup>5,9,1</sup> 2/93         81/71 <sup>4,9</sup> 7 <sup>5,9,1</sup> 91         73/28 <sup>4,9</sup> 05         68/43         11                                                                                               | <sup>19</sup> 1.5 5                                                                                                                                              | <ul> <li>The more developed regions comprise all regions of Europe plus Northern America, Australia, New Zealand and Japan. Countries in the more developed regions are denominated "developed countries".</li> <li>The less developed regions comprise all regions of Africa, Asia (excluding Japan), Latin America and the Caribbean plus Melanesia, Micronesia a Polynesia. Countries in the less developed region</li> </ul>                           | addition, the British case of<br>application of that decision<br>decision, the ground of new<br>to encompass abortion per<br>preserving physical and me<br><sup>3</sup> Laws on abortion do not e<br>to be performed to save th                                                                                                                                                                                                                                                                                                                                                                                                                                                                                                                                                                                                                                                                                                                                                                                                                                                                                                                                                                                                                                                                                                                                                                                                                                                                                                                                                                                                                                                                                                                                                                                                                                                                                                                                                                                                                                                                                                      | R. v. Bourne or local<br>apply. Under that<br>essity was interpreted<br>formed on grounds of<br>ntal health.<br>xpressly allow abortion<br>e life of a woman, but                                                                                                                                         | or social reasons, it provides no s<br>to abortion performed on groun<br>health or because of foetal impa<br><sup>12</sup> Data refer only to Japanese na<br>Japan.<br><sup>13</sup> Excluding areas in the South zo<br><sup>14</sup> The law allows abortion to be                                                                                                                                                                                                                                                                                                                                                                                                                                                                                                                                                                                                                                                                                                                                                                                                                                                                                                                                                                                                                                                                                                                                                                                                                                                                                                                                                                                                                                                                                                                                                                                                                                                                                                                                                                                                                                                                                         | pecific reference<br>ds of mental<br>irment.<br>tionals residing in<br>one.<br>performed in<br>dbortion perior<br>25<br>The Penal Co<br>general prohibi<br>abortion; the C<br>allows abortior<br>The grounds residing in<br>abortion perior<br>general prohibi<br>abortion; the C<br>allows abortior | med to save the life of a woman.<br>de makes no exceptions to the<br>tion on the performance of<br>ode of Medical Ethics, however,<br>for therapeutic purposes.<br>tion are adopted at the state level.<br>ported reflect those in the Federal |
| Russian FederationXXXXXX201037.4SlovakiaXXXXXXX201013.9UkraineXXXXXXX201021.2                                                                                                                                                                                                                                                                                                                                                                                                                                                                                                                                                                                                                                                                                                                                                                                                                                                                                                                                                                                                                                                                                                                                                                                                                                                                                                                                                                                                                                                                                                                                                                                                                                                                                                                                                                                                                                                                                                                                                                                                                                                                                                                                                                                                        | Indirect 200<br>No support 199<br>Indirect 200                                                                                                                                                                                                                                            | 97 80/66 <sup>9</sup><br>07 67/48 10                                                                                                                                                                                                                                                                                   | 1.5 34<br>1.4 6<br>1.5 32                                                                                                                                        | are denominated "developing countries".<br>The least developed countries include 49 countries<br>remitted in the world, 1996–2011                                                                                                                                                                                                                                                                                                                          | abortion to be performed f                                                                                                                                                                                                                                                                                                                                                                                                                                                                                                                                                                                                                                                                                                                                                                                                                                                                                                                                                                                                                                                                                                                                                                                                                                                                                                                                                                                                                                                                                                                                                                                                                                                                                                                                                                                                                                                                                                                                                                                                                                                                                                           | or that reason on the                                                                                                                                                                                                                                                                                     |                                                                                                                                                                                                                                                                                                                                                                                                                                                                                                                                                                                                                                                                                                                                                                                                                                                                                                                                                                                                                                                                                                                                                                                                                                                                                                                                                                                                                                                                                                                                                                                                                                                                                                                                                                                                                                                                                                                                                                                                                                                                                                                                                             | es not indicate<br>sary treatment. 27Data pertain<br>d or restricted legal grounds                                                                                                                                                                                                                   | to men and women.                                                                                                                                                                                                                              |
| To save a woman's life<br>To preserve physical health<br>To preserve mental health<br>To preserve mental health<br>To preserve mental health<br>To preserve mental health<br>43                                                                                                                                                                                                                                                                                                                                                                                                                                                                                                                                                                                                                                                                                                                                                                                                                                                                                                                                                                                                                                                                                                                                                                                                                                                                                                                                                                                                                                                                                                                                                                                                                                                                                                                                                                                                                                                                                                                                                                                                                                                                                                      |                                                                                                                                                                                                                                                                                           | To save a woman's life<br>99<br>99<br>99<br>76<br>77<br>79<br>70<br>70<br>70<br>75<br>76<br>79<br>70<br>75<br>76<br>76<br>79<br>70<br>75<br>76<br>76<br>79<br>70<br>75<br>76<br>76<br>79<br>70<br>70<br>75<br>76<br>76<br>77<br>79<br>70<br>70<br>70<br>71<br>72<br>72<br>72<br>72<br>72<br>72<br>72<br>72<br>72<br>72 |                                                                                                                                                                  |                                                                                                                                                                                                                                                                                                                                                                                                                                                            | Grounds on<br>which abortion is<br>permitted<br>1. To save a<br>woman's life                                                                                                                                                                                                                                                                                                                                                                                                                                                                                                                                                                                                                                                                                                                                                                                                                                                                                                                                                                                                                                                                                                                                                                                                                                                                                                                                                                                                                                                                                                                                                                                                                                                                                                                                                                                                                                                                                                                                                                                                                                                         | on which abortion is perm<br>Liberalized<br>Andorra                                                                                                                                                                                                                                                       | nitted between 1996 and 2011                                                                                                                                                                                                                                                                                                                                                                                                                                                                                                                                                                                                                                                                                                                                                                                                                                                                                                                                                                                                                                                                                                                                                                                                                                                                                                                                                                                                                                                                                                                                                                                                                                                                                                                                                                                                                                                                                                                                                                                                                                                                                                                                | Restricted<br>Dominican Republic,<br>Nicaragua                                                                                                                                                                                                                                                       |                                                                                                                                                                                                                                                |
| A3<br>A43<br>A47<br>51<br>Because of foetal<br>impairment<br>For economic or social<br>reasons<br>A47<br>51<br>44<br>50<br>34<br>35<br>50<br>1996<br>24<br>50<br>51<br>50<br>50<br>50<br>50<br>50<br>50<br>50<br>50<br>50<br>50                                                                                                                                                                                                                                                                                                                                                                                                                                                                                                                                                                                                                                                                                                                                                                                                                                                                                                                                                                                                                                                                                                                                                                                                                                                                                                                                                                                                                                                                                                                                                                                                                                                                                                                                                                                                                                                                                                                                                                                                                                                      |                                                                                                                                                                                                                                                                                           | In case of rape or incest<br>Because of foetal<br>impairment<br>For economic or social<br>reasons<br>On request<br>On request<br>Estimated unsafe abortion rates, by level of development and by region,<br>2002 and 2008                                                                                              |                                                                                                                                                                  |                                                                                                                                                                                                                                                                                                                                                                                                                                                            |                                                                                                                                                                                                                                                                                                                                                                                                                                                                                                                                                                                                                                                                                                                                                                                                                                                                                                                                                                                                                                                                                                                                                                                                                                                                                                                                                                                                                                                                                                                                                                                                                                                                                                                                                                                                                                                                                                                                                                                                                                                                                                                                      | 2. To preserve<br>physical health                                                                                                                                                                                                                                                                         |                                                                                                                                                                                                                                                                                                                                                                                                                                                                                                                                                                                                                                                                                                                                                                                                                                                                                                                                                                                                                                                                                                                                                                                                                                                                                                                                                                                                                                                                                                                                                                                                                                                                                                                                                                                                                                                                                                                                                                                                                                                                                                                                                             | al Guinea, Kenya, Lao People's<br>ozambique, Nepal, Niger, Nigeria,<br>nirates                                                                                                                                                                                                                       | Nicaragua<br>Congo, Iraq, Papua<br>New Guinea                                                                                                                                                                                                  |
| On request<br>0 20 40 60 80 100<br>Percentage of countries<br>Legal grounds on which abortion is permitted, by level of development, 2011<br>(percentage of countries)                                                                                                                                                                                                                                                                                                                                                                                                                                                                                                                                                                                                                                                                                                                                                                                                                                                                                                                                                                                                                                                                                                                                                                                                                                                                                                                                                                                                                                                                                                                                                                                                                                                                                                                                                                                                                                                                                                                                                                                                                                                                                                               |                                                                                                                                                                                                                                                                                           |                                                                                                                                                                                                                                                                                                                        |                                                                                                                                                                  |                                                                                                                                                                                                                                                                                                                                                                                                                                                            |                                                                                                                                                                                                                                                                                                                                                                                                                                                                                                                                                                                                                                                                                                                                                                                                                                                                                                                                                                                                                                                                                                                                                                                                                                                                                                                                                                                                                                                                                                                                                                                                                                                                                                                                                                                                                                                                                                                                                                                                                                                                                                                                      | 3. To preserve<br>mental health                                                                                                                                                                                                                                                                           | Benin, Bhutan, Bolivia (Plurinatic<br>Burundi, Cameroon, Colombia, C<br>Equatorial Guinea, Ethiopia, Ken<br>Nepal, Niger, Nigeria, Peru, Polar<br>Swaziland, Thailand, United Arab                                                                                                                                                                                                                                                                                                                                                                                                                                                                                                                                                                                                                                                                                                                                                                                                                                                                                                                                                                                                                                                                                                                                                                                                                                                                                                                                                                                                                                                                                                                                                                                                                                                                                                                                                                                                                                                                                                                                                                          | comoros, Costa Rica, Ecuador,<br>ya, Mexico, Morocco, Mozambique,<br>nd, Qatar, Rwanda, Saudi Arabia,                                                                                                                                                                                                | Iraq, Japan, Papua<br>New Guinea                                                                                                                                                                                                               |
| (percentage of countries)<br>To save a woman's life<br>To preserve physical health<br>To preserve mental hea |                                                                                                                                                                                                                                                                                           |                                                                                                                                                                                                                                                                                                                        | 30 <sup>31</sup><br>29 28<br>20                                                                                                                                  |                                                                                                                                                                                                                                                                                                                                                                                                                                                            | 4. In case of rape or<br>incest                                                                                                                                                                                                                                                                                                                                                                                                                                                                                                                                                                                                                                                                                                                                                                                                                                                                                                                                                                                                                                                                                                                                                                                                                                                                                                                                                                                                                                                                                                                                                                                                                                                                                                                                                                                                                                                                                                                                                                                                                                                                                                      |                                                                                                                                                                                                                                                                                                           | nea, Indonesia, Mali, Monaco,<br>t Lucia, Switzerland, Togo, Uruguay                                                                                                                                                                                                                                                                                                                                                                                                                                                                                                                                                                                                                                                                                                                                                                                                                                                                                                                                                                                                                                                                                                                                                                                                                                                                                                                                                                                                                                                                                                                                                                                                                                                                                                                                                                                                                                                                                                                                                                                                                                                                                        |                                                                                                                                                                                                                                                                                                      |                                                                                                                                                                                                                                                |
| In case of rape or incest<br>Because of foetal<br>impairment<br>For economic or social<br>reasons                                                                                                                                                                                                                                                                                                                                                                                                                                                                                                                                                                                                                                                                                                                                                                                                                                                                                                                                                                                                                                                                                                                                                                                                                                                                                                                                                                                                                                                                                                                                                                                                                                                                                                                                                                                                                                                                                                                                                                                                                                                                                                                                                                                    |                                                                                                                                                                                                                                                                                           | \$ 20 -<br>00, 10 -<br>support 10 -<br>of 6 6<br>5 -<br>5 -<br>5 -<br>5 -<br>5 -<br>6 6<br>6 6<br>6 6<br>6 6                                                                                                                                                                                                           |                                                                                                                                                                  |                                                                                                                                                                                                                                                                                                                                                                                                                                                            |                                                                                                                                                                                                                                                                                                                                                                                                                                                                                                                                                                                                                                                                                                                                                                                                                                                                                                                                                                                                                                                                                                                                                                                                                                                                                                                                                                                                                                                                                                                                                                                                                                                                                                                                                                                                                                                                                                                                                                                                                                                                                                                                      | <ul> <li>5. Because of foetal impairment</li> <li>6. For economic or social reasons</li> </ul>                                                                                                                                                                                                            | Bahamas, Benin, Burkina Faso, Cl<br>Fiji, Guinea, Jordan, Mexico, Mor<br>Swaziland, Switzerland, Togo<br>Bahrain, Fiji, Mexico, Nepal, Port<br>Grenadines, Switzerland                                                                                                                                                                                                                                                                                                                                                                                                                                                                                                                                                                                                                                                                                                                                                                                                                                                                                                                                                                                                                                                                                                                                                                                                                                                                                                                                                                                                                                                                                                                                                                                                                                                                                                                                                                                                                                                                                                                                                                                      | naco, Nepal, Niger, Oman, Sudan,                                                                                                                                                                                                                                                                     | Iraq<br>—                                                                                                                                                                                                                                      |
| Percentage of countries                                                                                                                                                                                                                                                                                                                                                                                                                                                                                                                                                                                                                                                                                                                                                                                                                                                                                                                                                                                                                                                                                                                                                                                                                                                                                                                                                                                                                                                                                                                                                                                                                                                                                                                                                                                                                                                                                                                                                                                                                                                                                                                                                                                                                                                              |                                                                                                                                                                                                                                                                                           | Source : Iqbal S<br>Vol. 18, Issue 30                                                                                                                                                                                                                                                                                  | Countries countries developed<br>countries<br>hah and Elisabeth Áhman. 2010. Unsafe Abortion in 2                                                                |                                                                                                                                                                                                                                                                                                                                                                                                                                                            |                                                                                                                                                                                                                                                                                                                                                                                                                                                                                                                                                                                                                                                                                                                                                                                                                                                                                                                                                                                                                                                                                                                                                                                                                                                                                                                                                                                                                                                                                                                                                                                                                                                                                                                                                                                                                                                                                                                                                                                                                                                                                                                                      | 7. On request                                                                                                                                                                                                                                                                                             | Australia, Bahrain, Belgium, Cape<br>Portugal, Switzerland                                                                                                                                                                                                                                                                                                                                                                                                                                                                                                                                                                                                                                                                                                                                                                                                                                                                                                                                                                                                                                                                                                                                                                                                                                                                                                                                                                                                                                                                                                                                                                                                                                                                                                                                                                                                                                                                                                                                                                                                                                                                                                  | e Verde, Italy, Mexico, Nepal,                                                                                                                                                                                                                                                                       | -                                                                                                                                                                                                                                              |