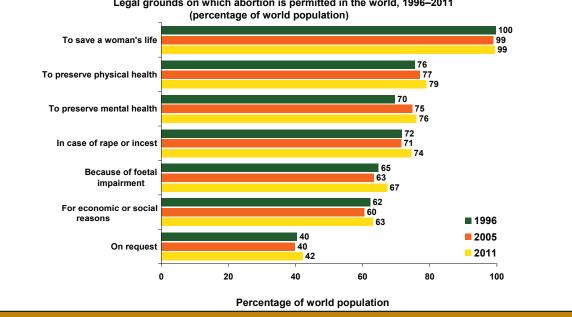

# World Abortion Policies 2013

| Image: Country or area                                                                                                                                                                                                                                                                                                                                                                                                                                                                                                                                                                                                                                                                                                                                                                                                                                                                                                                                                                                                                                                                                                                                                                                                                                                                                                                                                                                                                                                                                                                                                                                                                                                                                                                                                                                                                                                                                                                                                                                                                                                                                                                                   | Government<br>support for<br>family planning Ye                                                                                                                                                                                                                                           | Contraceptive<br>use: all<br>methods/<br>modern<br>methods     Unmet<br>need       ar     (percent)                                                                                                                                                                                                                    | TotalMaternalfertilitymortality ratio(births per(per 100,000woman)live births)2010-20152010                                                                      | To save a<br>woman<br>life                                                                                                                                                                                                                                                                                                                                                                                                                                 | Legal grounds on which abortion is provided in the second secon                              | use For<br>etal economic<br>air- or social On                                                                                                                                                                                                                                                             | Abortion rate<br>Rate<br>(per 1,000<br>women<br>Year aged 15-44)<br>Governmen<br>support for<br>family plannin                                                                                                                                                                                                                                                                                                                                                                                                                                                                                                                                                                                                                                                                                                                                                                                                                                                                                                                                                                                                                                                                                                                                                                                                                                                                                                                                                                                                                                                                                                                                                                                                                                                                                                                                                                                                                                                                                                                                                                                                                                              | modern<br>methods n                                                                                                                                                                                                                                                                                  | Total Maternal<br>fertility mortality ratio<br>(births per (per 100,000<br>eed woman) live births)<br>rcent) 2010-2015 2010                                                                                                                    |
|--------------------------------------------------------------------------------------------------------------------------------------------------------------------------------------------------------------------------------------------------------------------------------------------------------------------------------------------------------------------------------------------------------------------------------------------------------------------------------------------------------------------------------------------------------------------------------------------------------------------------------------------------------------------------------------------------------------------------------------------------------------------------------------------------------------------------------------------------------------------------------------------------------------------------------------------------------------------------------------------------------------------------------------------------------------------------------------------------------------------------------------------------------------------------------------------------------------------------------------------------------------------------------------------------------------------------------------------------------------------------------------------------------------------------------------------------------------------------------------------------------------------------------------------------------------------------------------------------------------------------------------------------------------------------------------------------------------------------------------------------------------------------------------------------------------------------------------------------------------------------------------------------------------------------------------------------------------------------------------------------------------------------------------------------------------------------------------------------------------------------------------------------------------------------------------------------------------------------------------------------------------------------------------|-------------------------------------------------------------------------------------------------------------------------------------------------------------------------------------------------------------------------------------------------------------------------------------------|------------------------------------------------------------------------------------------------------------------------------------------------------------------------------------------------------------------------------------------------------------------------------------------------------------------------|------------------------------------------------------------------------------------------------------------------------------------------------------------------|------------------------------------------------------------------------------------------------------------------------------------------------------------------------------------------------------------------------------------------------------------------------------------------------------------------------------------------------------------------------------------------------------------------------------------------------------------|--------------------------------------------------------------------------------------------------------------------------------------------------------------------------------------------------------------------------------------------------------------------------------------------------------------------------------------------------------------------------------------------------------------------------------------------------------------------------------------------------------------------------------------------------------------------------------------------------------------------------------------------------------------------------------------------------------------------------------------------------------------------------------------------------------------------------------------------------------------------------------------------------------------------------------------------------------------------------------------------------------------------------------------------------------------------------------------------------------------------------------------------------------------------------------------------------------------------------------------------------------------------------------------------------------------------------------------------------------------------------------------------------------------------------------------------------------------------------------------------------------------------------------------------------------------------------------------------------------------------------------------------------------------------------------------------------------------------------------------------------------------------------------------------------------------------------------------------------------------------------------------------------------------------------------------------------------------------------------------------------------------------------------------------------------------------------------------------------------------------------------------|-----------------------------------------------------------------------------------------------------------------------------------------------------------------------------------------------------------------------------------------------------------------------------------------------------------|-------------------------------------------------------------------------------------------------------------------------------------------------------------------------------------------------------------------------------------------------------------------------------------------------------------------------------------------------------------------------------------------------------------------------------------------------------------------------------------------------------------------------------------------------------------------------------------------------------------------------------------------------------------------------------------------------------------------------------------------------------------------------------------------------------------------------------------------------------------------------------------------------------------------------------------------------------------------------------------------------------------------------------------------------------------------------------------------------------------------------------------------------------------------------------------------------------------------------------------------------------------------------------------------------------------------------------------------------------------------------------------------------------------------------------------------------------------------------------------------------------------------------------------------------------------------------------------------------------------------------------------------------------------------------------------------------------------------------------------------------------------------------------------------------------------------------------------------------------------------------------------------------------------------------------------------------------------------------------------------------------------------------------------------------------------------------------------------------------------------------------------------------------------|------------------------------------------------------------------------------------------------------------------------------------------------------------------------------------------------------------------------------------------------------------------------------------------------------|------------------------------------------------------------------------------------------------------------------------------------------------------------------------------------------------------------------------------------------------|
| World <th-< td=""><td> 20<br/> 20</td><td>1063/57121072/6291062/56131035/28241031/2523</td><td>2.5     210       1.7     16       2.6     240       4.1     430       4.4     460</td><td>Northern Europe—DenmarkXEstoniaXFinlandXIcelandXIrelandXLatviaX</td><td></td><td></td><td>          —           2010         15.2         Direct           2010         25.5         Indirect           2010         10.4         Direct           2010         14.5         Direct           2010         4.5         Direct           2010         15.6         No support</td><td>2010         78/75           1988         78/72<sup>4,9</sup>           1994         70/56<sup>4,9,20</sup>           1989/90         77/75<sup>9,21</sup>               2004/05         65/61<sup>9</sup>           1995         68/56<sup>4,9</sup></td><td>7         1.9             1.9         12            1.7         2            1.9         5            2.1         5            2.1         6           175,9,19         1.5         34</td></th-<>                                                                                                                                                                                                                                                                                                                                                                                                                                                                                                                                                                                                                                                                                                                                                                                                                                                                                                                                                                                                                                                                                                                                                                                                                                      | 20<br>20                                                                                                                                                                                                                                                                                  | 1063/57121072/6291062/56131035/28241031/2523                                                                                                                                                                                                                                                                           | 2.5     210       1.7     16       2.6     240       4.1     430       4.4     460                                                                               | Northern Europe—DenmarkXEstoniaXFinlandXIcelandXIrelandXLatviaX                                                                                                                                                                                                                                                                                                                                                                                            |                                                                                                                                                                                                                                                                                                                                                                                                                                                                                                                                                                                                                                                                                                                                                                                                                                                                                                                                                                                                                                                                                                                                                                                                                                                                                                                                                                                                                                                                                                                                                                                                                                                                                                                                                                                                                                                                                                                                                                                                                                                                                                                                      |                                                                                                                                                                                                                                                                                                           | —           2010         15.2         Direct           2010         25.5         Indirect           2010         10.4         Direct           2010         14.5         Direct           2010         4.5         Direct           2010         15.6         No support                                                                                                                                                                                                                                                                                                                                                                                                                                                                                                                                                                                                                                                                                                                                                                                                                                                                                                                                                                                                                                                                                                                                                                                                                                                                                                                                                                                                                                                                                                                                                                                                                                                                                                                                                                                                                                                                                    | 2010         78/75           1988         78/72 <sup>4,9</sup> 1994         70/56 <sup>4,9,20</sup> 1989/90         77/75 <sup>9,21</sup> 2004/05         65/61 <sup>9</sup> 1995         68/56 <sup>4,9</sup>                                                                                       | 7         1.9             1.9         12            1.7         2            1.9         5            2.1         5            2.1         6           175,9,19         1.5         34                                                         |
| Eastern AfricaBurundiXXXComorosXXXDjiboutiXEritreaXXXXXEthiopiaXXXXXKenya²XXX                                                                                                                                                                                                                                                                                                                                                                                                                                                                                                                                                                                                                                                                                                                                                                                                                                                                                                                                                                                                                                                                                                                                                                                                                                                                                                                                                                                                                                                                                                                                                                                                                                                                                                                                                                                                                                                                                                                                                                                                                                                                                                                                                                                                        | —         20           Direct         2010           Direct         200           Direct         200           Direct         200           Direct         2010           Direct         2010           Direct         2010           Direct         2010           Direct         2010   | 00         26/19            06         18/17            02         8/5         29           0/11         29/27         25                                                                                                                                                                                              | 4.7            4.1         800           4.7         280           3.6         200           4.2         240           3.8         350           4.6         360 | LithuaniaXNorwayXSwedenXUnited Kingdom22XSouthern Europe—AlbaniaX                                                                                                                                                                                                                                                                                                                                                                                          | X     X     X       X     X     X       X     X     X       X     X     -       -     -     -                                                                                                                                                                                                                                                                                                                                                                                                                                                                                                                                                                                                                                                                                                                                                                                                                                                                                                                                                                                                                                                                                                                                                                                                                                                                                                                                                                                                                                                                                                                                                                                                                                                                                                                                                                                                                                                                                                                                                                                                                                        | X     X       X     X       X     X       X     X       X     X       X     X       X     X       X     X       X     X       X     X       X     X       X     X       X     X                                                                                                                           | 2010         9.8         Indirect           2010         16.2         Direct           2010         20.8         Direct           2010         14.2         Direct                2010         9.2         Direct                                                                                                                                                                                                                                                                                                                                                                                                                                                                                                                                                                                                                                                                                                                                                                                                                                                                                                                                                                                                                                                                                                                                                                                                                                                                                                                                                                                                                                                                                                                                                                                                                                                                                                                                                                                                                                                                                                                                           | 1994/95       51/33 <sup>4,9</sup> 2005       88/82 <sup>9</sup> 1996       75/65 <sup>9,20</sup> 2008/09       84/84 <sup>9,23</sup> 2010       66/50         2008/09       69/10                                                                                                                   | 185.9.19       1.5       8          1.9       7          1.9       4          1.9       12         13       1.5                                                                                                                                |
| Madagascar <sup>3</sup> X         -         -         -         -         -         -             Malawi <sup>3</sup> X         -         -         -         -         -         -             Mauritius <sup>3</sup> X         -         -         -         -         -             Mozambique         X         X         X         -         -         -             Rwanda         X         X         X         X               Seychelles         X         X         X         X                                                                                                                                                                                                                                                                                                                                                                                                                                                                                                                                                                                                                                                                                                                                                                                                                                                                                                                                                                                                                                                                                                                                                                                                                                                                                                                                                                                                                                                                                                                                                                                                                                                                                                                                                                                            | Direct2008Direct20Direct200Direct200Direct2010Direct2010Direct2010                                                                                                                                                                                                                        | 8/09         40/28         19           10         46/42 <sup>1</sup> 26           02         76/39 <sup>4</sup> 4 <sup>5</sup> 11         12/11 <sup>1</sup> 0/11         52/44         19                                                                                                                            | 4.5     240       6.0     460       1.6     60       4.7     490       5.3     340                                                                               | Andorra³XBosnia and HerzegovinaXCroatiaXGreeceXHoly See-ItalyXMalta²4-                                                                                                                                                                                                                                                                                                                                                                                     |                                                                                                                                                                                                                                                                                                                                                                                                                                                                                                                                                                                                                                                                                                                                                                                                                                                                                                                                                                                                                                                                                                                                                                                                                                                                                                                                                                                                                                                                                                                                                                                                                                                                                                                                                                                                                                                                                                                                                                                                                                                                                                                                      |                                                                                                                                                                                                                                                                                                           | No support           2001         1.4         Indirect           2010         4.7         Direct           2007         7.2         No support             Not permitted           2010         10.0         Indirect             No support                                                                                                                                                                                                                                                                                                                                                                                                                                                                                                                                                                                                                                                                                                                                                                                                                                                                                                                                                                                                                                                                                                                                                                                                                                                                                                                                                                                                                                                                                                                                                                                                                                                                                                                                                                                                                                                                                                                | 2006 36/11<br><br>2001 76/46 <sup>4,9</sup>                                                                                                                                                                                                                                                          | 1.1     8        1.5     17        1.5     3            12 <sup>5,9,19</sup> 1.5     4        1.3     8                                                                                                                                        |
| Somalia <sup>3</sup> X       -       -       -       -       -       -            South Sudan <td< td=""><td>Indirect200Direct200Direct200Direct200Direct200Direct2010Direct2010Direct2010</td><td>06         4/1<sup>6</sup>            11         30/26<sup>1</sup>            9/10         34/26         25           07         41/27         27</td><td>6.3       1 000             5.9       310         5.5       460         6.3       440         3.1       570         5.2      </td><td>MontenegroXPortugalXSan Marino³XSerbiaXSloveniaXSpainXTFYR MacedoniaX</td><td></td><td>X         X           X         X           X         X           X         X           X         X           X         X           X         X           X         X           X         X           X         X           X         X           X         X           X         X           X         X</td><td>2010         6.3         Direct           2010         9.0         Direct             No support           2010         10.7         Direct           2009         11.5         Direct           2010         11.7         Direct           2010         11.1         Direct</td><td>2005/06 39/17<br/>2005/06 87/83<sup>9</sup><br/><br/>2010 61/22<br/>1994/95 79/63<sup>4,9</sup><br/>2006 66/62</td><td>     1.6     8        1.3     8            7<sup>7</sup>     1.6     12       9<sup>5,9,19</sup>     1.5     12        1.5     6        1.4     10</td></td<>                                                                                                                                                                                                                                                                                                                                                                                                                                                                                                                                                                                                                                                                                                                                                                                                | Indirect200Direct200Direct200Direct200Direct200Direct2010Direct2010Direct2010                                                                                                                                                                                                             | 06         4/1 <sup>6</sup> 11         30/26 <sup>1</sup> 9/10         34/26         25           07         41/27         27                                                                                                                                                                                          | 6.3       1 000             5.9       310         5.5       460         6.3       440         3.1       570         5.2                                          | MontenegroXPortugalXSan Marino³XSerbiaXSloveniaXSpainXTFYR MacedoniaX                                                                                                                                                                                                                                                                                                                                                                                      |                                                                                                                                                                                                                                                                                                                                                                                                                                                                                                                                                                                                                                                                                                                                                                                                                                                                                                                                                                                                                                                                                                                                                                                                                                                                                                                                                                                                                                                                                                                                                                                                                                                                                                                                                                                                                                                                                                                                                                                                                                                                                                                                      | X         X           X         X           X         X           X         X           X         X           X         X           X         X           X         X           X         X           X         X           X         X           X         X           X         X           X         X | 2010         6.3         Direct           2010         9.0         Direct             No support           2010         10.7         Direct           2009         11.5         Direct           2010         11.7         Direct           2010         11.1         Direct                                                                                                                                                                                                                                                                                                                                                                                                                                                                                                                                                                                                                                                                                                                                                                                                                                                                                                                                                                                                                                                                                                                                                                                                                                                                                                                                                                                                                                                                                                                                                                                                                                                                                                                                                                                                                                                                                | 2005/06 39/17<br>2005/06 87/83 <sup>9</sup><br><br>2010 61/22<br>1994/95 79/63 <sup>4,9</sup><br>2006 66/62                                                                                                                                                                                          | 1.6     8        1.3     8            7 <sup>7</sup> 1.6     12       9 <sup>5,9,19</sup> 1.5     12        1.5     6        1.4     10                                                                                                        |
| $ \begin{array}{ c c c c c c c c c c c c c c c c c c c$                                                                                                                                                                                                                                                                                                                                                                                                                                                                                                                                                                                                                                                                                                                                                                                                                                                                                                                                                                                                                                                                                                                                                                                                                                                                                                                                                                                                                                                                                                                                                                                                                                                                                                                                                                                                                                                                                                                                                                                                                                                                                                                                                                                                                              | Direct200Direct200Indirect200Direct201Direct201Direct200Direct200Direct200                                                                                                                                                                                                                | 11     23/14 <sup>1</sup> 06     19/9        04     3/2     21       1/12     45/20 <sup>1</sup> 10     18/6     24 <sup>7</sup>                                                                                                                                                                                       | 5.1       450         4.3       690         4.4       890         5.7       1 100         4.4       560         5.5       540         5.0       240              | Western Europe—AustriaXBelgiumXFranceXGermanyXLiechtensteinX                                                                                                                                                                                                                                                                                                                                                                                               | X     X     X       X     X     X       X     X     X       X     X     X       X     X     X       X     X     X       X     X     X       X     X     X                                                                                                                                                                                                                                                                                                                                                                                                                                                                                                                                                                                                                                                                                                                                                                                                                                                                                                                                                                                                                                                                                                                                                                                                                                                                                                                                                                                                                                                                                                                                                                                                                                                                                                                                                                                                                                                                                                                                                                            | X         X           X         X           X         X           -         -                                                                                                                                                                                                                             | —           2000         1.4         Indirect           2009         9.2         Direct           2009         17.4         Direct           2010         6.1         No support             No support                                                                                                                                                                                                                                                                                                                                                                                                                                                                                                                                                                                                                                                                                                                                                                                                                                                                                                                                                                                                                                                                                                                                                                                                                                                                                                                                                                                                                                                                                                                                                                                                                                                                                                                                                                                                                                                                                                                                                     | 2010         72/68           1995/96         51/47 <sup>4,9</sup> 2004         75/73 <sup>9,20</sup> 2004/05         77/75 <sup>21</sup> 1992         70/66 <sup>9</sup>                                                                                                                             | 8         1.7             1.3         4            1.8         8           2 <sup>19</sup> 2.0         8            1.5         7                                                                                                              |
| Gabon <sup>3</sup> X       X       X       -       -       -       -       -           Sao Tome and Principe <sup>3</sup> X       -       -       -       -       -       -           Northern Africa       -       -       -       -       -       -       -           Algeria       X       X       X       X       -       -       -       -           Libya       X       -       -       -       -       -       -                                                                                                                                                                                                                                                                                                                                                                                                                                                                                                                                                                                                                                                                                                                                                                                                                                                                                                                                                                                                                                                                                                                                                                                                                                                                                                                                                                                                                                                                                                                                                                                                                                                                                                                                                                                                                                                              | Direct 2008<br>Direct 2008<br>— 20<br>Direct 2009<br>Direct 2009<br>No support 199                                                                                                                                                                                                        | 00         33/12         28           8/09         38/33         38           10         54/49         15           06         61/52            08         60/58         12                                                                                                                                            | 3.2     230       3.5     70       2.8        2.1     97       2.6     66       2.4     58                                                                       | LuxembourgXMonaco³XNetherlandsXSwitzerlandXLatin America and the Caribbean—Caribbean—                                                                                                                                                                                                                                                                                                                                                                      | -     -     X     X       X     X     X     X       X     X     X     X       -     -     -     -       -     -     -     -                                                                                                                                                                                                                                                                                                                                                                                                                                                                                                                                                                                                                                                                                                                                                                                                                                                                                                                                                                                                                                                                                                                                                                                                                                                                                                                                                                                                                                                                                                                                                                                                                                                                                                                                                                                                                                                                                                                                                                                                          | X     -       X     -       X     X       X     X       X     X       -     -       -     -       -     -                                                                                                                                                                                                 | Indirect        No support       2010     9.7       2010     7.1       No support                                                                                                                                                                                                                                                                                                                                                                                                                                                                                                                                                                                                                                                                                                                                                                                                                                                                                                                                                                                                                                                                                                                                                                                                                                                                                                                                                                                                                                                                                                                                                                                                                                                                                                                                                                                                                                                                                                                                                                                                                                                                           | 2008         69/67 <sup>9</sup> 1994/95         82/78 <sup>9,21</sup> 2010         73/67           2010         61/57                                                                                                                                                                                | 1.7     20             1.8     6        1.5     8       10     2.2     80       17     2.2                                                                                                                                                     |
| Morocco         X         X         X         X         -         -         -         - <t< td=""><td>Direct         2003           Direct         20           Direct         200           Direct         200           Direct         200           Direct         200           Direct         200           Direct         200           Direct         2000           Direct         2000</td><td>10         9/<sup>8</sup>         29<sup>1,8</sup>           06         60/52<sup>4</sup>            10         62/61         14           7/08         53/51<sup>9</sup>            9/10         47/46         23</td><td>2.2       100          730         1.9       56         2.5          2.6       160         3.1       620         3.1       200</td><td>Antigua and Barbuda³XBahamasXBarbadosXCubaXDominicaXDominican Republic24-GrenadaX</td><td>X     X     X       X     X     X       X     X     X       -     -       -     -       -     -       X     X</td><td><br/>(<br/>( X -<br/>( X -<br/>( X X<br/><br/><br/><br/></td><td>          Direct             Direct           2010         28.9         Direct             Direct           2005         12.6         Direct             Direct</td><td>1988         53/519           1988         62/609           1988         55/539           2006         73/729           1987         50/489           2007         73/70           1990         54/524.9</td><td>          1.9     47        1.6     51        1.5     73            11     2.5     150        2.2     24</td></t<>                                                                                                                                                                                                                                                                                                                                                                                                                                                                                                                                                                                                                                                                                                               | Direct         2003           Direct         20           Direct         200           Direct         200           Direct         200           Direct         200           Direct         200           Direct         200           Direct         2000           Direct         2000 | 10         9/ <sup>8</sup> 29 <sup>1,8</sup> 06         60/52 <sup>4</sup> 10         62/61         14           7/08         53/51 <sup>9</sup> 9/10         47/46         23                                                                                                                                         | 2.2       100          730         1.9       56         2.5          2.6       160         3.1       620         3.1       200                                   | Antigua and Barbuda³XBahamasXBarbadosXCubaXDominicaXDominican Republic24-GrenadaX                                                                                                                                                                                                                                                                                                                                                                          | X     X     X       X     X     X       X     X     X       -     -       -     -       -     -       X     X                                                                                                                                                                                                                                                                                                                                                                                                                                                                                                                                                                                                                                                                                                                                                                                                                                                                                                                                                                                                                                                                                                                                                                                                                                                                                                                                                                                                                                                                                                                                                                                                                                                                                                                                                                                                                                                                                                                                                                                                                        | <br>(<br>( X -<br>( X -<br>( X X<br><br><br><br>                                                                                                                                                                                                                                                          | Direct             Direct           2010         28.9         Direct             Direct           2005         12.6         Direct             Direct                                                                                                                                                                                                                                                                                                                                                                                                                                                                                                                                                                                                                                                                                                                                                                                                                                                                                                                                                                                                                                                                                                                                                                                                                                                                                                                                                                                                                                                                                                                                                                                                                                                                                                                                                                                                                                                                                                                                                                                                       | 1988         53/519           1988         62/609           1988         55/539           2006         73/729           1987         50/489           2007         73/70           1990         54/524.9                                                                                             | 1.9     47        1.6     51        1.5     73            11     2.5     150        2.2     24                                                                                                                                                 |
| South Africa         X         X         X         X         X         X         X         X         X         X         X         X         X         X         X         X         X         X         X         X         X         X         X         X         X         X         X         X         X         X         X         X         X         X         X         X         X         X         X         X         X         X         X         X         X         X         X         X         X         X         X         X         X         X         X         X         X         X         X         X         X         X         X         X         X         X         X         X         X         X         X         X         X         X         X         X         X         X         X         X         X         X         X         X         X         X         X         X         X         X         X         X         X         X         X         X         X         X         X         X         X         X         X         X         X <t< td=""><td>Direct 2000<br/>Direct 2000<br/>Direct 2000<br/>Direct 2000<br/>Direct 2000<br/>Direct 2000</td><td>8/04         60/60         14           10         65/63         13<sup>7</sup>           10         15/10         25           06         17/6         27           0/11         16/15<sup>1</sup>            05         61/57         17</td><td>2.4     300       3.2     320       5.2     .       5.1     350       5.8     300       2.3     79</td><td>Haiti³XJamaica²XSaint Kitts and Nevis²XSaint LuciaXSt. Vincent and the GrenadinesXTrinidad and Tobago²XCentral America—</td><td>X     X     -       X     X     X       X     X     X       X     X     X       X     X     X       X     X     X</td><td><br/>K X -<br/></td><td>DirectDirectDirectDirectDirectDirectDirect</td><td>2005/06     32/24       2002/03     69/66       1984     41/37<sup>9</sup>       1988     47/46<sup>9</sup>       1988     58/56<sup>9</sup>       2006     43/38       2010     69/64</td><td>37     3.2     350       12<sup>5</sup>     2.3     110             1.9     35        2.0     48        1.6     46       12     2.4    </td></t<>         | Direct 2000<br>Direct 2000<br>Direct 2000<br>Direct 2000<br>Direct 2000<br>Direct 2000                                                                                                                                                                                                    | 8/04         60/60         14           10         65/63         13 <sup>7</sup> 10         15/10         25           06         17/6         27           0/11         16/15 <sup>1</sup> 05         61/57         17                                                                                                | 2.4     300       3.2     320       5.2     .       5.1     350       5.8     300       2.3     79                                                               | Haiti³XJamaica²XSaint Kitts and Nevis²XSaint LuciaXSt. Vincent and the GrenadinesXTrinidad and Tobago²XCentral America—                                                                                                                                                                                                                                                                                                                                    | X     X     -       X     X     X       X     X     X       X     X     X       X     X     X       X     X     X                                                                                                                                                                                                                                                                                                                                                                                                                                                                                                                                                                                                                                                                                                                                                                                                                                                                                                                                                                                                                                                                                                                                                                                                                                                                                                                                                                                                                                                                                                                                                                                                                                                                                                                                                                                                                                                                                                                                                                                                                    | <br>K X -<br>                                                                                                                                                                                                                                                                                             | DirectDirectDirectDirectDirectDirectDirect                                                                                                                                                                                                                                                                                                                                                                                                                                                                                                                                                                                                                                                                                                                                                                                                                                                                                                                                                                                                                                                                                                                                                                                                                                                                                                                                                                                                                                                                                                                                                                                                                                                                                                                                                                                                                                                                                                                                                                                                                                                                                                                  | 2005/06     32/24       2002/03     69/66       1984     41/37 <sup>9</sup> 1988     47/46 <sup>9</sup> 1988     58/56 <sup>9</sup> 2006     43/38       2010     69/64                                                                                                                              | 37     3.2     350       12 <sup>5</sup> 2.3     110             1.9     35        2.0     48        1.6     46       12     2.4                                                                                                               |
|                                                                                                                                                                                                                                                                                                                                                                                                                                                                                                                                                                                                                                                                                                                                                                                                                                                                                                                                                                                                                                                                                                                                                                                                                                                                                                                                                                                                                                                                                                                                                                                                                                                                                                                                                                                                                                                                                                                                                                                                                                                                                                                                                                                                                                                                                      | Direct 200<br>Direct 200<br>Direct 200<br>Direct 200<br>Direct 200<br>Direct 200<br>Direct 200                                                                                                                                                                                            | 01         18/13            08         24/17         36           05         9/4         22           10         14/            07         11/10         36           06         8/6         28                                                                                                                        | 4.2     400       4.7     360       4.0     350       5.0     610       4.9     790       5.0     770       6.1     540                                          | BelizeXCosta RicaXEl Salvador24-GuatemalaXHonduras25XMexico26XNicaragua24-                                                                                                                                                                                                                                                                                                                                                                                 | X X -<br>-<br>-<br>-<br>X X X X                                                                                                                                                                                                                                                                                                                                                                                                                                                                                                                                                                                                                                                                                                                                                                                                                                                                                                                                                                                                                                                                                                                                                                                                                                                                                                                                                                                                                                                                                                                                                                                                                                                                                                                                                                                                                                                                                                                                                                                                                                                                                                      | · · ·                                                                                                                                                                                                                                                                                                     | Direct           2010         6.9         Direct             Direct             Direct             Direct             Direct             Direct             Direct             Direct             Direct                                                                                                                                                                                                                                                                                                                                                                                                                                                                                                                                                                                                                                                                                                                                                                                                                                                                                                                                                                                                                                                                                                                                                                                                                                                                                                                                                                                                                                                                                                                                                                                                                                                                                                                                                                                                                                                                                                                                                    | 2006         34/319           2010         82/80           2008         73/669           2002         43/34           2005/06         65/56           2006         71/67           2006/07         72/69                                                                                             | 2.7         53            1.8         40            2.2         81           28         3.8         120           17         3.0         100           12 <sup>5</sup> 2.2         50           8 <sup>5</sup> 2.5         95                  |
| Mauritania <sup>3</sup> X       -       -       -       -       -       -           Niger       X       X       X       X       -       X       -       -           Nigeria <sup>10</sup> X       X       X       -       -       -       -           Senegal       X       -       -       -       -       -           Sierra Leone <sup>2</sup> X       X       X       -       -       -           Togo       X       X       -       X       X       -                                                                                                                                                                                                                                                                                                                                                                                                                                                                                                                                                                                                                                                                                                                                                                                                                                                                                                                                                                                                                                                                                                                                                                                                                                                                                                                                                                                                                                                                                                                                                                                                                                                                                                                                                                                                                           | Direct         200           Direct         200           Direct         2010           Direct         2010           Direct         200           Direct         200           Direct         200           Direct         200           Direct         200           Direct         200 | 06         11/5         16           11         14/9         19 <sup>7</sup> 0/11         13/12 <sup>1</sup> 08         8/6         28                                                                                                                                                                                 | 4.4       510         6.9       590         5.4       630         4.6       370         4.7       890         3.9       300         2.2       150                | PanamaXSouth America—ArgentinaXBolivia (Plurinational State of)XBrazilXChile <sup>24</sup> -ColombiaX                                                                                                                                                                                                                                                                                                                                                      | X X X<br>X<br>                                                                                                                                                                                                                                                                                                                                                                                                                                                                                                                                                                                                                                                                                                                                                                                                                                                                                                                                                                                                                                                                                                                                                                                                                                                                                                                                                                                                                                                                                                                                                                                                                                                                                                                                                                                                                                                                                                                                                                                                                                                                                                                       |                                                                                                                                                                                                                                                                                                           | Direct                                                                                                                                                                                                                                                                                                                                                                                                                                                                                                                                                                                                                                                                                                                                                                                                                                                                                                                                                                                                                                                                                                                                                                                                                                                                                                                                                                                                                                                                                                                                                                                                                                                                                                                                                                                                                                                                                                                                                                           | 2009         52/49           2010         76/69           2004/05         79/70 <sup>9</sup> 2008         61/34           2006         80/77           2006         64/ <sup>27</sup> 2010         79/73                                                                                             | 2.4     92       9     2.1         2.2     77       20     3.2     190       6     1.8     56        1.8     25       8     2.3     92                                                                                                         |
| Eastern Asia                    China         X         X         X         X         X         X         X         X         2009         19.2           Dem. People's Rep. of Korea         X         X         X         X         X         X         X         X             Japan <sup>11</sup> X         X         -         X         X <t< td=""><td>—20Direct200Direct200Indirect200Direct200Direct200Direct200</td><td>02 69/58<sup>4</sup><br/>05 54/44<sup>9</sup><br/>08 55/50 14<sup>5</sup></td><td>1.6            1.6         37           2.0         81           1.4         5           2.4         63           1.4         16</td><td>ColombiaXEcuadorXGuyanaXParaguayXPeruXSurinameXUruguayXVenezuela (Bolivarian Rep. of)X</td><td>X     X     -       X     X     X       -     -       X     X       -     -       X     X       -     -       X     X       -     -       X     X       -     -       X     X</td><td><br/>X X X<br/><br/><br/></td><td>          Direct             Direct           2007         12.2         Direct             Direct             Direct             Direct             Direct             Direct             Indirect             Direct</td><td></td><td><math>7^5</math> <math>2.4</math> <math>110</math> <math>29</math> <math>2.2</math> <math>280</math> <math>5^{5,9}</math> <math>2.9</math> <math>99</math> <math>7</math> <math>2.4</math> <math>67</math> <math>2.0</math> <math>29</math> <math>130</math> <math>2.0</math> <math>19^5</math> <math>2.4</math> <math>92</math></td></t<>                                                                                                                                                                                                                                                                                                                                                                                                                                                                                                                                                                                                                                                                                                                | —20Direct200Direct200Indirect200Direct200Direct200Direct200                                                                                                                                                                                                                               | 02 69/58 <sup>4</sup><br>05 54/44 <sup>9</sup><br>08 55/50 14 <sup>5</sup>                                                                                                                                                                                                                                             | 1.6            1.6         37           2.0         81           1.4         5           2.4         63           1.4         16                                 | ColombiaXEcuadorXGuyanaXParaguayXPeruXSurinameXUruguayXVenezuela (Bolivarian Rep. of)X                                                                                                                                                                                                                                                                                                                                                                     | X     X     -       X     X     X       -     -       X     X       -     -       X     X       -     -       X     X       -     -       X     X       -     -       X     X                                                                                                                                                                                                                                                                                                                                                                                                                                                                                                                                                                                                                                                                                                                                                                                                                                                                                                                                                                                                                                                                                                                                                                                                                                                                                                                                                                                                                                                                                                                                                                                                                                                                                                                                                                                                                                                                                                                                                        | <br>X X X<br><br><br>                                                                                                                                                                                                                                                                                     | Direct             Direct           2007         12.2         Direct             Direct             Direct             Direct             Direct             Direct             Indirect             Direct                                                                                                                                                                                                                                                                                                                                                                                                                                                                                                                                                                                                                                                                                                                                                                                                                                                                                                                                                                                                                                                                                                                                                                                                                                                                                                                                                                                                                                                                                                                                                                                                                                                                                                                                                                                                                                                                                                                                                 |                                                                                                                                                                                                                                                                                                      | $7^5$ $2.4$ $110$ $29$ $2.2$ $280$ $5^{5,9}$ $2.9$ $99$ $7$ $2.4$ $67$ $2.0$ $29$ $130$ $2.0$ $19^5$ $2.4$ $92$                                                                                                                                |
| South-central AsiaAfghanistanXBangladeshX20004.0BhutanX-XXXIndiaXXXXXXX20102.2Iran (Islamic Republic of) <sup>3</sup> XKazakhstanXXXXXXX201027.4                                                                                                                                                                                                                                                                                                                                                                                                                                                                                                                                                                                                                                                                                                                                                                                                                                                                                                                                                                                                                                                                                                                                                                                                                                                                                                                                                                                                                                                                                                                                                                                                                                                                                                                                                                                                                                                                                                                                                                                                                                                                                                                                     | Direct20Direct2011Direct2001Direct2001Direct2001No support2001Indirect2001                                                                                                                                                                                                                | 1/12         61/52 <sup>1</sup> 12 <sup>1</sup> 10         66/65         12 <sup>7</sup> 7/08         55/48         21           02         73/59 <sup>9</sup>                                                                                                                                                         | 2.6            6.0         460           2.2         240           2.3         180           2.5         200           1.6         21           2.5         51   | Northern America—CanadaXUnited States of AmericaXOceania—Australia/New Zealand—                                                                                                                                                                                                                                                                                                                                                                            | -     -     -     -       X     X     X     X       X     X     X     X       -     -     -     -       -     -     -     -                                                                                                                                                                                                                                                                                                                                                                                                                                                                                                                                                                                                                                                                                                                                                                                                                                                                                                                                                                                                                                                                                                                                                                                                                                                                                                                                                                                                                                                                                                                                                                                                                                                                                                                                                                                                                                                                                                                                                                                                          |                                                                                                                                                                                                                                                                                                           | —           2009         13.7         Indirect           2008         19.6         Direct             —             —                                                                                                                                                                                                                                                                                                                                                                                                                                                                                                                                                                                                                                                                                                                                                                                                                                                                                                                                                                                                                                                                                                                                                                                                                                                                                                                                                                                                                                                                                                                                                                                                                                                                                                                                                                                                                                                                                                                                                                                                                                       | 2010         77/71           2002         74/72 <sup>9</sup> 2006/08         79/73 <sup>9</sup> 2010         59/55           2010         70/67                                                                                                                                                      | 62.0201.7127 <sup>5,9</sup> 2.121152.493102.0                                                                                                                                                                                                  |
| Kyrgyzstan         X         X         X         X         X         X         X         2010         10.8           Maldives         X         X         -         -         -         -         -             Nepal         X         X         X         X         X         X         X         2005         5.0           Pakistan <sup>14</sup> X         X         X         -         -         -             Sri Lanka         X         -         -         -         -             Tajikistan         X         X         X         X         X         X         2009         6.1           Turkmenistan         X         X         X         X         X         X         2009         9.4                                                                                                                                                                                                                                                                                                                                                                                                                                                                                                                                                                                                                                                                                                                                                                                                                                                                                                                                                                                                                                                                                                                                                                                                                                                                                                                                                                                                                                                                                                                                                                            | Direct2005Direct20Direct20Direct2006Direct2006Direct2006Direct2006Direct2006Direct2006                                                                                                                                                                                                    | 5/06         48/46            09         35/27         29           11         50/43         27           5/07         30/22         25           6/07         68/53 <sup>1,15</sup> 7 <sup>15</sup> 07         37/32                                                                                                  | 2.6     71       1.7     60       2.6     170       3.2     260       2.2     35       3.2     65       2.3     67                                               | AustraliaXNew ZealandXMelanesia—Fiji²XPapua New GuineaXSolomon IslandsXVanuatuX                                                                                                                                                                                                                                                                                                                                                                            | X     X     X            X     X     X                                                                                                                                                                                                                                                                                                                                                                                                                                                                                                                                                                                                                                                                                                                                                                                                                                                                                                                                                                                                                                                                                                                                                                                                                                                                                                                                                                                                                                                                                                                                                                                                                                                                                                                                                                                                                                                                                                                                                                                                                                                                                               | X     X       -     -       -     -       X     -       -     -       -     -       -     -       -     -       -     -       -     -                                                                                                                                                                     | 2010         14.2         Indirect           2010         18.2         Direct             —             Direct             Direct             Direct             Direct             Direct             Direct                                                                                                                                                                                                                                                                                                                                                                                                                                                                                                                                                                                                                                                                                                                                                                                                                                                                                                                                                                                                                                                                                                                                                                                                                                                                                                                                                                                                                                                                                                                                                                                                                                                                                                                                                                                                                                                                                                                                               | 2005 72/68 <sup>9</sup><br>1995 75/72 <sup>4,9</sup><br>                                                                                                                                                                                                                                             | 1.9     7        2.1     15        3.6         2.6     26        3.8     230       11     4.0     93        3.7     110                                                                                                                        |
| UzbekistanXXXXXX20105.6South-eastern Asia———————Brunei DarussalamXCambodiaXXXXXXXXIndonesiaXXXXXXLao People's Dem. RepublicXX                                                                                                                                                                                                                                                                                                                                                                                                                                                                                                                                                                                                                                                                                                                                                                                                                                                                                                                                                                                                                                                                                                                                                                                                                                                                                                                                                                                                                                                                                                                                                                                                                                                                                                                                                                                                                                                                                                                                                                                                                                                                                                                                                        | Direct 200<br>                                                                                                                                                                                                                                                                            | 06         65/59            10         62/56         14           .             0/11         51/35 <sup>1</sup> 24           07         61/57         13           05         38/35         27                                                                                                                         | 2.3     28       2.1        2.0     24       2.4     250       2.1     220       2.5     470                                                                     | Micronesia—KiribatiXMarshall IslandsXMicronesia (Federated States of)XNauru²XPalauX                                                                                                                                                                                                                                                                                                                                                                        | <br><br><br>X X -                                                                                                                                                                                                                                                                                                                                                                                                                                                                                                                                                                                                                                                                                                                                                                                                                                                                                                                                                                                                                                                                                                                                                                                                                                                                                                                                                                                                                                                                                                                                                                                                                                                                                                                                                                                                                                                                                                                                                                                                                                                                                                                    |                                                                                                                                                                                                                                                                                                           | —             Direct             Direct             Direct             Direct             Direct             Direct                                                                                                                                                                                                                                                                                                                                                                                                                                                                                                                                                                                                                                                                                                                                                                                                                                                                                                                                                                                                                                                                                                                                                                                                                                                                                                                                                                                                                                                                                                                                                                                                                                                                                                                                                                                                                                                                                                                                                                                                                                         | 2007         38/37           2000         36/31 <sup>9</sup> 2007         45/42               2007         36/23 <sup>1</sup> 2003         33/30 <sup>9</sup>                                                                                                                                        | 2.6                 8              3.3         100                                                                                                                                                                                             |
| Myanmar     X     -     -     -     -     -     -        Philippines <sup>3</sup> X     -     -     -     -     -         Singapore     X     X     X     X     X     X     X     2010     10.8       Thailand     X     X     X     X     X     -     -         Timor-Leste     X     -     -     -     -          Viet Nam     X     X     X     X     X     X     X                                                                                                                                                                                                                                                                                                                                                                                                                                                                                                                                                                                                                                                                                                                                                                                                                                                                                                                                                                                                                                                                                                                                                                                                                                                                                                                                                                                                                                                                                                                                                                                                                                                                                                                                                                                                                                                                                                               | Direct 2009<br>Direct 2009<br>Direct 200<br>Direct 199<br>Direct 2009<br>Direct 2009<br>Direct 2010                                                                                                                                                                                       | 9/10         46/46 <sup>9</sup> 11         49/36            97         62/55 <sup>4,9</sup> 09         80/78            9/10         22/21         32           0/11         78/60         4 <sup>7</sup>                                                                                                              | 2.6     29       1.9     200       3.1     99       1.4     3       1.5     48       5.9     300       1.7     59                                                | Polynesia—Cook IslandsXNiueXSamoa²XTongaXTuvaluX                                                                                                                                                                                                                                                                                                                                                                                                           | X         X         X           X         X         -           X         X         -           -         -         -                                                                                                                                                                                                                                                                                                                                                                                                                                                                                                                                                                                                                                                                                                                                                                                                                                                                                                                                                                                                                                                                                                                                                                                                                                                                                                                                                                                                                                                                                                                                                                                                                                                                                                                                                                                                                                                                                                                                                                                                                |                                                                                                                                                                                                                                                                                                           | DirectDirectDirectDirectDirectDirect                                                                                                                                                                                                                                                                                                                                                                                                                                                                                                                                                                                                                                                                                                                                                                                                                                                                                                                                                                                                                                                                                                                                                                                                                                                                                                                                                                                                                                                                                                                                                                                                                                                                                                                                                                                                                                                                                                                                                                                                                                                                                                                        | 1999         43/38 <sup>4,9</sup> 2009         29/27               2007         31/22                                                                                                                                                                                                                | 2.8                48     3.8        3.8       110       24                                                                                                                                                                                    |
| Western Asia                    Armenia         X         X         X         X         X         X         X         X         2010         16.9           Azerbaijan         X         X         X         X         X         X         X         2010         11.4           Bahrain         X         X         X         X         X         X         2002         11.1           Cyprus         X         X         X         X         X         X         2010         26.5           Iraq         X         -         -         -                                                                                                                                                                                                                                                                                                                                                                                                                                                                                                                                                                                                                                                                                                                                                                                                                                                                                                                                                                                                                                                                                                                                                                                                                                                                                                                                                                                                                                                                                                                                                                                                                                                                                                                                         | Direct                                                                                                                                                                                                                                                                                    | 10         55/27 <sup>1</sup> 06         51/13         15           95         62/31 <sup>17</sup> 05         47/27 <sup>9</sup> 16 <sup>5,9</sup>                                                                                                                                                                     | 2.8            1.7         30           2.1         43           2.4         20           1.5         10           1.5         67           4.5         63       | <b>Notes:</b><br>This wall chart presents most up-to-date<br>information on legal grounds on which abortio<br>is permitted, as well as estimates of induced<br>abortion rate and some related indicators, in 19<br>countries, including all 193 Member States and                                                                                                                                                                                          | United Nations General Ass<br>59/209, 59/210, 60/33, 62/97<br>3 Total Control of Co | ), as defined by the<br>embly resolutions<br>, 64/L.55 and 67/L.43.                                                                                                                                                                                                                                       | <sup>4</sup> Adjusted.<br><sup>5</sup> Data pertain to a non-standard<br>unmet need for family planning.<br><sup>6</sup> Estimate.                                                                                                                                                                                                                                                                                                                                                                                                                                                                                                                                                                                                                                                                                                                                                                                                                                                                                                                                                                                                                                                                                                                                                                                                                                                                                                                                                                                                                                                                                                                                                                                                                                                                                                                                                                                                                                                                                                                                                                                                                          | definition of <sup>16</sup> Data pertain<br><sup>17</sup> Data pertain                                                                                                                                                                                                                               | Northern Province.<br>to Peninsular Malaysia.<br>to nationals of the country.                                                                                                                                                                  |
| Israel         X         X         X         X         X         -         -         2010         12.5           Jordan         X         X         X         X         -         X         -         -         2010         12.5           Jordan         X         X         X         -         X         -         -              Kuwait         X         X         X         -         X         -         -              Lebanon         X         -         -         -         -         -                                                                                                                                                                                                                                                                                                                                                                                                                                                                                                                                                                                                                                                                                                                                                                                                                                                                                                                                                                                                                                                                                                                                                                                                                                                                                                                                                                                                                                                                                                                                                                                                                                                                                                                                                                                  | Indirect1987Direct200Direct1997Direct200Direct200Direct200No support1997No support200                                                                                                                                                                                                     | 09         59/41         13           99         52/39 <sup>9,17</sup> 04         58/34            00         32/25 <sup>17</sup> 98         43/32 <sup>17</sup>                                                                                                                                                       | 2.9     7       2.9     63       2.3     14       1.8     25       2.1     32       2.2     7       2.6     24                                                   | <ul> <li>non-member States (Cook Islands, the Holy See Niue) of the United Nations.</li> <li>The designations employed and the presentatic of the material in this wall chart do not imply the expression of any opinion whatsoever on the port of the Secretariat of the United Nations concern the legal status of any country, territory, city or area or of its authorities, or concerning the delimitation of its frontiers or boundaries.</li> </ul> | countries or areas with a po<br>100,000 inhabitants in 2010<br>he A cross (X) indicates that at<br>art A byphen (-) indicates that                                                                                                                                                                                                                                                                                                                                                                                                                                                                                                                                                                                                                                                                                                                                                                                                                                                                                                                                                                                                                                                                                                                                                                                                                                                                                                                                                                                                                                                                                                                                                                                                                                                                                                                                                                                                                                                                                                                                                                                                   | ppulation of less than<br>ortion is permitted.<br>abortion is not<br>ground.<br>ata are not available.                                                                                                                                                                                                    | <ul> <li><sup>7</sup>Infecundity measured, in part, with question on current use of contraception instead of ever use of contraception.</li> <li><sup>8</sup>Data pertain to pre-secession Sudan, including data for South Sudan.</li> <li><sup>9</sup>Data pertain to a non-standard age or marital status group.</li> <li><sup>19</sup>Data pertain current use of contraceptive research of the pertain current use of contresearch of the pertain current use of contraceptive research</li></ul> |                                                                                                                                                                                                                                                                                                      | ne cases of sterilization for non-                                                                                                                                                                                                             |
| Syrian Arab Republic <sup>3</sup> X         -         -         -         -         -             Turkey         X         X         X         X         X         X         X         2008         15.1           United Arab Emirates         X         X         X         -         -         -             Yemen         X         X         X         -         -         -             Europe           -         -         -              Eastern Europe                                                                                                                                                                                                                                                                                                                                                                                                                                                                                                                                                                                                                                                                                                                                                                                                                                                                                                                                                                                                                                                                                                                                                                                                                                                                                                                                                                                                                                                                                                                                                                                                                                                                                                                                                                                                                     | Direct200Direct200No support190Direct200—200                                                                                                                                                                                                                                              | 06 58/43<br>08 73/46 6<br>95 28/24 <sup>17</sup>                                                                                                                                                                                                                                                                       | 2.8     70       2.0     20       1.7     12       4.9     200       1.6     15       1.5                                                                        | The designations "more developed regions", "I<br>developed regions", "developed countries" and<br>"developing countries" are intended for statistic<br>convenience and do not necessarily express a<br>judgment about the stage reached by a particu<br>country or area in the development process. Th<br>term "country" as used in this wall chart also<br>refers, as appropriate, to territories or areas.                                               | ess applicable.<br>d<br>ical <sup>1</sup> Preliminary data.<br>llar<br>e <sup>2</sup> Laws on abortion either e<br>to be performed only to sa<br>or are governed by genera<br>legislation which allow abc                                                                                                                                                                                                                                                                                                                                                                                                                                                                                                                                                                                                                                                                                                                                                                                                                                                                                                                                                                                                                                                                                                                                                                                                                                                                                                                                                                                                                                                                                                                                                                                                                                                                                                                                                                                                                                                                                                                            | pressly allow abortion<br>the life of a woman<br>principles of criminal<br>rtion to be performed                                                                                                                                                                                                          | the northern states and one for 1<br>states. Both laws specifically allow<br>be performed to save the life of<br>addition, in the southern states,<br>v. Bourne is applied, which allow<br>performed on grounds of present<br>mental health.<br><sup>11</sup> Although the law allows abort                                                                                                                                                                                                                                                                                                                                                                                                                                                                                                                                                                                                                                                                                                                                                                                                                                                                                                                                                                                                                                                                                                                                                                                                                                                                                                                                                                                                                                                                                                                                                                                                                                                                                                                                                                                                                                                                 | the southern and Scotland.<br>w abortion to a woman. In the decision of R. s abortion to be ving physical and in grounds on all grounds on the legally. However, of necessity mig                                                                                                                    | rthern Ireland.<br>tion have been amended to remove<br>which abortion might be performed<br>r, it is not clear whether a defense<br>ıht be allowed to justify an                                                                               |
| Belarus         X         X         X         X         X         X         X         X         2010         14.7           Bulgaria         X         X         X         X         X         X         X         2010         19.7           Czech Republic         X         X         X         X         X         X         2010         10.7           Hungary         X         X         X         X         X         X         2010         19.7           Poland         X         X         X         X         X         X         2010         10.7           Republic of Moldova         X         X         X         X         X         X         2010         19.4           Romania         X         X         X         X         X         X         2010         0.1                                                                                                                                                                                                                                                                                                                                                                                                                                                                                                                                                                                                                                                                                                                                                                                                                                                                                                                                                                                                                                                                                                                                                                                                                                                                                                                                                                                                                                                                                        | Direct200Indirect1997Indirect1997Indirect1997No support1997Direct200Direct200                                                                                                                                                                                                             | 7/98         63/40 <sup>4,9</sup> 30 <sup>5,9,1</sup> 97         72/63 <sup>9</sup> 11 <sup>5,9,1</sup> 2/93         81/71 <sup>4,9</sup> 7 <sup>5,9,1</sup> 91         73/28 <sup>4,9</sup> 05         68/43         11                                                                                               | <sup>19</sup> 1.5 5                                                                                                                                              | <ul> <li>The more developed regions comprise all regions of Europe plus Northern America, Australia, New Zealand and Japan. Countries in the more developed regions are denominated "developed countries".</li> <li>The less developed regions comprise all regions of Africa, Asia (excluding Japan), Latin America and the Caribbean plus Melanesia, Micronesia a Polynesia. Countries in the less developed region</li> </ul>                           | addition, the British case of<br>application of that decision<br>decision, the ground of new<br>to encompass abortion per<br>preserving physical and me<br><sup>3</sup> Laws on abortion do not e<br>to be performed to save th                                                                                                                                                                                                                                                                                                                                                                                                                                                                                                                                                                                                                                                                                                                                                                                                                                                                                                                                                                                                                                                                                                                                                                                                                                                                                                                                                                                                                                                                                                                                                                                                                                                                                                                                                                                                                                                                                                      | R. v. Bourne or local<br>apply. Under that<br>essity was interpreted<br>formed on grounds of<br>ntal health.<br>xpressly allow abortion<br>e life of a woman, but                                                                                                                                         | or social reasons, it provides no s<br>to abortion performed on groun<br>health or because of foetal impa<br><sup>12</sup> Data refer only to Japanese na<br>Japan.<br><sup>13</sup> Excluding areas in the South zo<br><sup>14</sup> The law allows abortion to be                                                                                                                                                                                                                                                                                                                                                                                                                                                                                                                                                                                                                                                                                                                                                                                                                                                                                                                                                                                                                                                                                                                                                                                                                                                                                                                                                                                                                                                                                                                                                                                                                                                                                                                                                                                                                                                                                         | pecific reference<br>ds of mental<br>irment.<br>tionals residing in<br>one.<br>performed in<br>dbortion perior<br>25<br>The Penal Co<br>general prohibi<br>abortion; the C<br>allows abortior<br>The grounds residing in<br>abortion perior<br>general prohibi<br>abortion; the C<br>allows abortior | med to save the life of a woman.<br>de makes no exceptions to the<br>tion on the performance of<br>ode of Medical Ethics, however,<br>for therapeutic purposes.<br>tion are adopted at the state level.<br>ported reflect those in the Federal |
| Russian FederationXXXXXX201037.4SlovakiaXXXXXXX201013.9UkraineXXXXXXX201021.2                                                                                                                                                                                                                                                                                                                                                                                                                                                                                                                                                                                                                                                                                                                                                                                                                                                                                                                                                                                                                                                                                                                                                                                                                                                                                                                                                                                                                                                                                                                                                                                                                                                                                                                                                                                                                                                                                                                                                                                                                                                                                                                                                                                                        | Indirect 200<br>No support 199<br>Indirect 200                                                                                                                                                                                                                                            | 97 80/66 <sup>9</sup><br>07 67/48 10                                                                                                                                                                                                                                                                                   | 1.5 34<br>1.4 6<br>1.5 32                                                                                                                                        | are denominated "developing countries".<br>The least developed countries include 49 countries<br>remitted in the world, 1996–2011                                                                                                                                                                                                                                                                                                                          | abortion to be performed f                                                                                                                                                                                                                                                                                                                                                                                                                                                                                                                                                                                                                                                                                                                                                                                                                                                                                                                                                                                                                                                                                                                                                                                                                                                                                                                                                                                                                                                                                                                                                                                                                                                                                                                                                                                                                                                                                                                                                                                                                                                                                                           | or that reason on the                                                                                                                                                                                                                                                                                     |                                                                                                                                                                                                                                                                                                                                                                                                                                                                                                                                                                                                                                                                                                                                                                                                                                                                                                                                                                                                                                                                                                                                                                                                                                                                                                                                                                                                                                                                                                                                                                                                                                                                                                                                                                                                                                                                                                                                                                                                                                                                                                                                                             | es not indicate<br>sary treatment. 27Data pertain<br>d or restricted legal grounds                                                                                                                                                                                                                   | to men and women.                                                                                                                                                                                                                              |
| To save a woman's life<br>To preserve physical health<br>To preserve mental health<br>To preserve mental health<br>To preserve mental health<br>To preserve mental health<br>43                                                                                                                                                                                                                                                                                                                                                                                                                                                                                                                                                                                                                                                                                                                                                                                                                                                                                                                                                                                                                                                                                                                                                                                                                                                                                                                                                                                                                                                                                                                                                                                                                                                                                                                                                                                                                                                                                                                                                                                                                                                                                                      |                                                                                                                                                                                                                                                                                           | To save a woman's life<br>99<br>99<br>99<br>76<br>77<br>79<br>70<br>70<br>70<br>75<br>76<br>79<br>70<br>75<br>76<br>76<br>79<br>70<br>75<br>76<br>76<br>79<br>70<br>75<br>76<br>76<br>79<br>70<br>70<br>75<br>76<br>76<br>77<br>79<br>70<br>70<br>70<br>71<br>72<br>72<br>72<br>72<br>72<br>72<br>72<br>72<br>72<br>72 |                                                                                                                                                                  |                                                                                                                                                                                                                                                                                                                                                                                                                                                            | Grounds on<br>which abortion is<br>permitted<br>1. To save a<br>woman's life                                                                                                                                                                                                                                                                                                                                                                                                                                                                                                                                                                                                                                                                                                                                                                                                                                                                                                                                                                                                                                                                                                                                                                                                                                                                                                                                                                                                                                                                                                                                                                                                                                                                                                                                                                                                                                                                                                                                                                                                                                                         | on which abortion is perm<br>Liberalized<br>Andorra                                                                                                                                                                                                                                                       | nitted between 1996 and 2011                                                                                                                                                                                                                                                                                                                                                                                                                                                                                                                                                                                                                                                                                                                                                                                                                                                                                                                                                                                                                                                                                                                                                                                                                                                                                                                                                                                                                                                                                                                                                                                                                                                                                                                                                                                                                                                                                                                                                                                                                                                                                                                                | Restricted<br>Dominican Republic,<br>Nicaragua                                                                                                                                                                                                                                                       |                                                                                                                                                                                                                                                |
| A3<br>A43<br>A47<br>51<br>Because of foetal<br>impairment<br>For economic or social<br>reasons<br>A47<br>51<br>44<br>50<br>34<br>35<br>50<br>1996<br>24<br>50<br>51<br>50<br>50<br>50<br>50<br>50<br>50<br>50<br>50<br>50<br>50                                                                                                                                                                                                                                                                                                                                                                                                                                                                                                                                                                                                                                                                                                                                                                                                                                                                                                                                                                                                                                                                                                                                                                                                                                                                                                                                                                                                                                                                                                                                                                                                                                                                                                                                                                                                                                                                                                                                                                                                                                                      |                                                                                                                                                                                                                                                                                           | In case of rape or incest<br>Because of foetal<br>impairment<br>For economic or social<br>reasons<br>On request<br>On request<br>Estimated unsafe abortion rates, by level of development and by region,<br>2002 and 2008                                                                                              |                                                                                                                                                                  |                                                                                                                                                                                                                                                                                                                                                                                                                                                            |                                                                                                                                                                                                                                                                                                                                                                                                                                                                                                                                                                                                                                                                                                                                                                                                                                                                                                                                                                                                                                                                                                                                                                                                                                                                                                                                                                                                                                                                                                                                                                                                                                                                                                                                                                                                                                                                                                                                                                                                                                                                                                                                      | 2. To preserve<br>physical health                                                                                                                                                                                                                                                                         |                                                                                                                                                                                                                                                                                                                                                                                                                                                                                                                                                                                                                                                                                                                                                                                                                                                                                                                                                                                                                                                                                                                                                                                                                                                                                                                                                                                                                                                                                                                                                                                                                                                                                                                                                                                                                                                                                                                                                                                                                                                                                                                                                             | al Guinea, Kenya, Lao People's<br>ozambique, Nepal, Niger, Nigeria,<br>nirates                                                                                                                                                                                                                       | Nicaragua<br>Congo, Iraq, Papua<br>New Guinea                                                                                                                                                                                                  |
| On request<br>0 20 40 60 80 100<br>Percentage of countries<br>Legal grounds on which abortion is permitted, by level of development, 2011<br>(percentage of countries)                                                                                                                                                                                                                                                                                                                                                                                                                                                                                                                                                                                                                                                                                                                                                                                                                                                                                                                                                                                                                                                                                                                                                                                                                                                                                                                                                                                                                                                                                                                                                                                                                                                                                                                                                                                                                                                                                                                                                                                                                                                                                                               |                                                                                                                                                                                                                                                                                           |                                                                                                                                                                                                                                                                                                                        |                                                                                                                                                                  |                                                                                                                                                                                                                                                                                                                                                                                                                                                            |                                                                                                                                                                                                                                                                                                                                                                                                                                                                                                                                                                                                                                                                                                                                                                                                                                                                                                                                                                                                                                                                                                                                                                                                                                                                                                                                                                                                                                                                                                                                                                                                                                                                                                                                                                                                                                                                                                                                                                                                                                                                                                                                      | 3. To preserve<br>mental health                                                                                                                                                                                                                                                                           | Benin, Bhutan, Bolivia (Plurinatic<br>Burundi, Cameroon, Colombia, C<br>Equatorial Guinea, Ethiopia, Ken<br>Nepal, Niger, Nigeria, Peru, Polar<br>Swaziland, Thailand, United Arab                                                                                                                                                                                                                                                                                                                                                                                                                                                                                                                                                                                                                                                                                                                                                                                                                                                                                                                                                                                                                                                                                                                                                                                                                                                                                                                                                                                                                                                                                                                                                                                                                                                                                                                                                                                                                                                                                                                                                                          | comoros, Costa Rica, Ecuador,<br>ya, Mexico, Morocco, Mozambique,<br>nd, Qatar, Rwanda, Saudi Arabia,                                                                                                                                                                                                | Iraq, Japan, Papua<br>New Guinea                                                                                                                                                                                                               |
| (percentage of countries)<br>To save a woman's life<br>To preserve physical health<br>To preserve mental hea |                                                                                                                                                                                                                                                                                           |                                                                                                                                                                                                                                                                                                                        | 30 <sup>31</sup><br>29 28<br>20                                                                                                                                  |                                                                                                                                                                                                                                                                                                                                                                                                                                                            | 4. In case of rape or<br>incest                                                                                                                                                                                                                                                                                                                                                                                                                                                                                                                                                                                                                                                                                                                                                                                                                                                                                                                                                                                                                                                                                                                                                                                                                                                                                                                                                                                                                                                                                                                                                                                                                                                                                                                                                                                                                                                                                                                                                                                                                                                                                                      |                                                                                                                                                                                                                                                                                                           | nea, Indonesia, Mali, Monaco,<br>t Lucia, Switzerland, Togo, Uruguay                                                                                                                                                                                                                                                                                                                                                                                                                                                                                                                                                                                                                                                                                                                                                                                                                                                                                                                                                                                                                                                                                                                                                                                                                                                                                                                                                                                                                                                                                                                                                                                                                                                                                                                                                                                                                                                                                                                                                                                                                                                                                        |                                                                                                                                                                                                                                                                                                      |                                                                                                                                                                                                                                                |
| In case of rape or incest<br>Because of foetal<br>impairment<br>For economic or social<br>reasons                                                                                                                                                                                                                                                                                                                                                                                                                                                                                                                                                                                                                                                                                                                                                                                                                                                                                                                                                                                                                                                                                                                                                                                                                                                                                                                                                                                                                                                                                                                                                                                                                                                                                                                                                                                                                                                                                                                                                                                                                                                                                                                                                                                    |                                                                                                                                                                                                                                                                                           | \$ 20 -<br>00, 10 -<br>support 10 -<br>of 6 6<br>5 -<br>5 -<br>5 -<br>5 -<br>5 -<br>6 6<br>6 6<br>6 6<br>6 6                                                                                                                                                                                                           |                                                                                                                                                                  |                                                                                                                                                                                                                                                                                                                                                                                                                                                            |                                                                                                                                                                                                                                                                                                                                                                                                                                                                                                                                                                                                                                                                                                                                                                                                                                                                                                                                                                                                                                                                                                                                                                                                                                                                                                                                                                                                                                                                                                                                                                                                                                                                                                                                                                                                                                                                                                                                                                                                                                                                                                                                      | <ul> <li>5. Because of foetal impairment</li> <li>6. For economic or social reasons</li> </ul>                                                                                                                                                                                                            | Bahamas, Benin, Burkina Faso, Cl<br>Fiji, Guinea, Jordan, Mexico, Mor<br>Swaziland, Switzerland, Togo<br>Bahrain, Fiji, Mexico, Nepal, Port<br>Grenadines, Switzerland                                                                                                                                                                                                                                                                                                                                                                                                                                                                                                                                                                                                                                                                                                                                                                                                                                                                                                                                                                                                                                                                                                                                                                                                                                                                                                                                                                                                                                                                                                                                                                                                                                                                                                                                                                                                                                                                                                                                                                                      | naco, Nepal, Niger, Oman, Sudan,                                                                                                                                                                                                                                                                     | Iraq<br>—                                                                                                                                                                                                                                      |
| Percentage of countries                                                                                                                                                                                                                                                                                                                                                                                                                                                                                                                                                                                                                                                                                                                                                                                                                                                                                                                                                                                                                                                                                                                                                                                                                                                                                                                                                                                                                                                                                                                                                                                                                                                                                                                                                                                                                                                                                                                                                                                                                                                                                                                                                                                                                                                              |                                                                                                                                                                                                                                                                                           | Source : Iqbal S<br>Vol. 18, Issue 30                                                                                                                                                                                                                                                                                  | Countries countries developed<br>countries<br>hah and Elisabeth Áhman. 2010. Unsafe Abortion in 2                                                                |                                                                                                                                                                                                                                                                                                                                                                                                                                                            |                                                                                                                                                                                                                                                                                                                                                                                                                                                                                                                                                                                                                                                                                                                                                                                                                                                                                                                                                                                                                                                                                                                                                                                                                                                                                                                                                                                                                                                                                                                                                                                                                                                                                                                                                                                                                                                                                                                                                                                                                                                                                                                                      | 7. On request                                                                                                                                                                                                                                                                                             | Australia, Bahrain, Belgium, Cape<br>Portugal, Switzerland                                                                                                                                                                                                                                                                                                                                                                                                                                                                                                                                                                                                                                                                                                                                                                                                                                                                                                                                                                                                                                                                                                                                                                                                                                                                                                                                                                                                                                                                                                                                                                                                                                                                                                                                                                                                                                                                                                                                                                                                                                                                                                  | e Verde, Italy, Mexico, Nepal,                                                                                                                                                                                                                                                                       | -                                                                                                                                                                                                                                              |