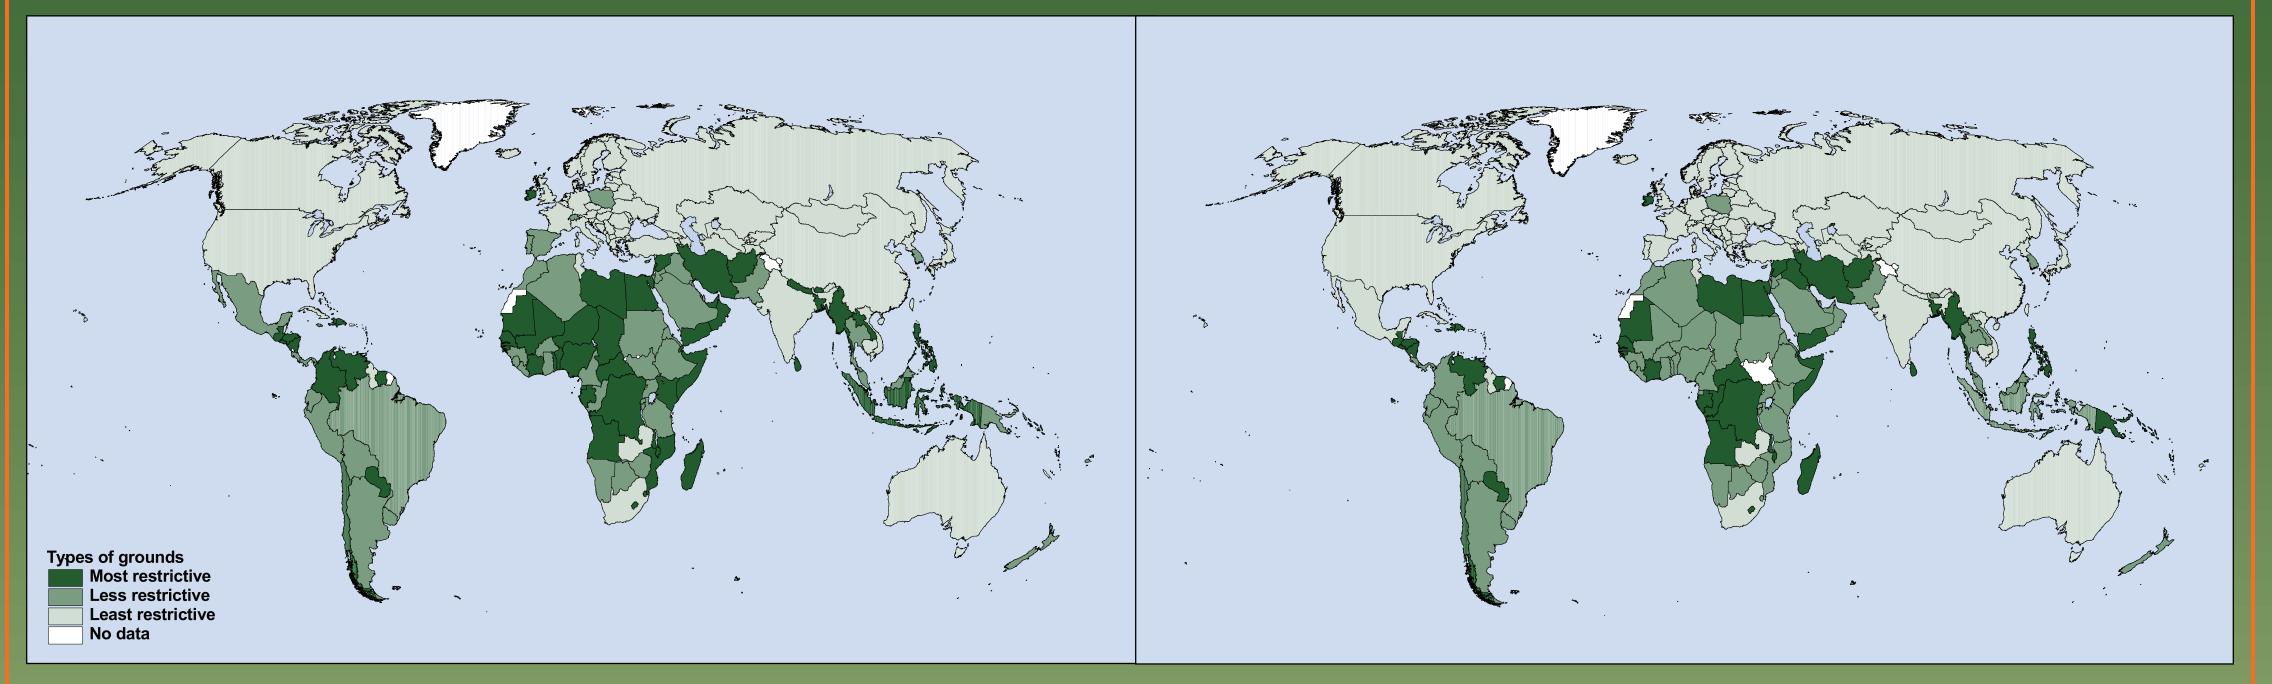

# World Abortion Policies 2013

| Image: Country or area                                                                                                                                                                                                                                                                                                                                                                                                                                                                                                                                                                                                                                                                                                                                                                                                                                                                                                                                                                                                                                                                                                                                                                                                                                                                                                                                                                                                                                                                                                                                                                                                                                                                                                                                                                                                                                                                                                                                                                                                                                                                                                                                   | Government<br>support for<br>family planning Ye                                                                                                                                                                                                                                           | Contraceptive<br>use: all<br>methods/<br>modern<br>methods     Unmet<br>need       ar     (percent)                                                                                                                                                                                                                    | TotalMaternalfertilitymortality ratio(births per(per 100,000woman)live births)2010-20152010                                                                      | To save a<br>woman<br>life                                                                                                                                                                                                                                                                                                                                                                                                                                 | Legal grounds on which abortion is provided in the second secon                              | use For<br>etal economic<br>air- or social On                                                                                                                                                                                                                                                             | Abortion rate<br>Rate<br>(per 1,000<br>women<br>Year aged 15-44)<br>Governmen<br>support for<br>family plannin                                                                                                                                                                                                                                                                                                                                                                                                                                                                                                                                                                                                                                                                                                                                                                                                                                                                                                                                                                                                                                                                                                                                                                                                                                                                                                                                                                                                                                                                                                                                                                                                                                                                                                                                                                                                                                                                                                                                                                                                                                              | modern<br>methods n                                                                                                                                                                                                                                                                                  | Total Maternal<br>fertility mortality ratio<br>(births per (per 100,000<br>eed woman) live births)<br>rcent) 2010-2015 2010                                                                                                                    |
|--------------------------------------------------------------------------------------------------------------------------------------------------------------------------------------------------------------------------------------------------------------------------------------------------------------------------------------------------------------------------------------------------------------------------------------------------------------------------------------------------------------------------------------------------------------------------------------------------------------------------------------------------------------------------------------------------------------------------------------------------------------------------------------------------------------------------------------------------------------------------------------------------------------------------------------------------------------------------------------------------------------------------------------------------------------------------------------------------------------------------------------------------------------------------------------------------------------------------------------------------------------------------------------------------------------------------------------------------------------------------------------------------------------------------------------------------------------------------------------------------------------------------------------------------------------------------------------------------------------------------------------------------------------------------------------------------------------------------------------------------------------------------------------------------------------------------------------------------------------------------------------------------------------------------------------------------------------------------------------------------------------------------------------------------------------------------------------------------------------------------------------------------------------------------------------------------------------------------------------------------------------------------------------|-------------------------------------------------------------------------------------------------------------------------------------------------------------------------------------------------------------------------------------------------------------------------------------------|------------------------------------------------------------------------------------------------------------------------------------------------------------------------------------------------------------------------------------------------------------------------------------------------------------------------|------------------------------------------------------------------------------------------------------------------------------------------------------------------|------------------------------------------------------------------------------------------------------------------------------------------------------------------------------------------------------------------------------------------------------------------------------------------------------------------------------------------------------------------------------------------------------------------------------------------------------------|--------------------------------------------------------------------------------------------------------------------------------------------------------------------------------------------------------------------------------------------------------------------------------------------------------------------------------------------------------------------------------------------------------------------------------------------------------------------------------------------------------------------------------------------------------------------------------------------------------------------------------------------------------------------------------------------------------------------------------------------------------------------------------------------------------------------------------------------------------------------------------------------------------------------------------------------------------------------------------------------------------------------------------------------------------------------------------------------------------------------------------------------------------------------------------------------------------------------------------------------------------------------------------------------------------------------------------------------------------------------------------------------------------------------------------------------------------------------------------------------------------------------------------------------------------------------------------------------------------------------------------------------------------------------------------------------------------------------------------------------------------------------------------------------------------------------------------------------------------------------------------------------------------------------------------------------------------------------------------------------------------------------------------------------------------------------------------------------------------------------------------------|-----------------------------------------------------------------------------------------------------------------------------------------------------------------------------------------------------------------------------------------------------------------------------------------------------------|-------------------------------------------------------------------------------------------------------------------------------------------------------------------------------------------------------------------------------------------------------------------------------------------------------------------------------------------------------------------------------------------------------------------------------------------------------------------------------------------------------------------------------------------------------------------------------------------------------------------------------------------------------------------------------------------------------------------------------------------------------------------------------------------------------------------------------------------------------------------------------------------------------------------------------------------------------------------------------------------------------------------------------------------------------------------------------------------------------------------------------------------------------------------------------------------------------------------------------------------------------------------------------------------------------------------------------------------------------------------------------------------------------------------------------------------------------------------------------------------------------------------------------------------------------------------------------------------------------------------------------------------------------------------------------------------------------------------------------------------------------------------------------------------------------------------------------------------------------------------------------------------------------------------------------------------------------------------------------------------------------------------------------------------------------------------------------------------------------------------------------------------------------------|------------------------------------------------------------------------------------------------------------------------------------------------------------------------------------------------------------------------------------------------------------------------------------------------------|------------------------------------------------------------------------------------------------------------------------------------------------------------------------------------------------------------------------------------------------|
| World <th-< td=""><td> 20<br/> 20</td><td>1063/57121072/6291062/56131035/28241031/2523</td><td>2.5     210       1.7     16       2.6     240       4.1     430       4.4     460</td><td>Northern Europe—DenmarkXEstoniaXFinlandXIcelandXIrelandXLatviaX</td><td></td><td></td><td>          —           2010         15.2         Direct           2010         25.5         Indirect           2010         10.4         Direct           2010         14.5         Direct           2010         4.5         Direct           2010         15.6         No support</td><td>2010         78/75           1988         78/72<sup>4,9</sup>           1994         70/56<sup>4,9,20</sup>           1989/90         77/75<sup>9,21</sup>               2004/05         65/61<sup>9</sup>           1995         68/56<sup>4,9</sup></td><td>7         1.9             1.9         12            1.7         2            1.9         5            2.1         5            2.1         6           175,9,19         1.5         34</td></th-<>                                                                                                                                                                                                                                                                                                                                                                                                                                                                                                                                                                                                                                                                                                                                                                                                                                                                                                                                                                                                                                                                                                                                                                                                                                      | 20<br>20                                                                                                                                                                                                                                                                                  | 1063/57121072/6291062/56131035/28241031/2523                                                                                                                                                                                                                                                                           | 2.5     210       1.7     16       2.6     240       4.1     430       4.4     460                                                                               | Northern Europe—DenmarkXEstoniaXFinlandXIcelandXIrelandXLatviaX                                                                                                                                                                                                                                                                                                                                                                                            |                                                                                                                                                                                                                                                                                                                                                                                                                                                                                                                                                                                                                                                                                                                                                                                                                                                                                                                                                                                                                                                                                                                                                                                                                                                                                                                                                                                                                                                                                                                                                                                                                                                                                                                                                                                                                                                                                                                                                                                                                                                                                                                                      |                                                                                                                                                                                                                                                                                                           | —           2010         15.2         Direct           2010         25.5         Indirect           2010         10.4         Direct           2010         14.5         Direct           2010         4.5         Direct           2010         15.6         No support                                                                                                                                                                                                                                                                                                                                                                                                                                                                                                                                                                                                                                                                                                                                                                                                                                                                                                                                                                                                                                                                                                                                                                                                                                                                                                                                                                                                                                                                                                                                                                                                                                                                                                                                                                                                                                                                                    | 2010         78/75           1988         78/72 <sup>4,9</sup> 1994         70/56 <sup>4,9,20</sup> 1989/90         77/75 <sup>9,21</sup> 2004/05         65/61 <sup>9</sup> 1995         68/56 <sup>4,9</sup>                                                                                       | 7         1.9             1.9         12            1.7         2            1.9         5            2.1         5            2.1         6           175,9,19         1.5         34                                                         |
| Eastern AfricaBurundiXXXComorosXXXDjiboutiXEritreaXXXXXEthiopiaXXXXXKenya²XXX                                                                                                                                                                                                                                                                                                                                                                                                                                                                                                                                                                                                                                                                                                                                                                                                                                                                                                                                                                                                                                                                                                                                                                                                                                                                                                                                                                                                                                                                                                                                                                                                                                                                                                                                                                                                                                                                                                                                                                                                                                                                                                                                                                                                        | —         20           Direct         2010           Direct         200           Direct         200           Direct         200           Direct         2010           Direct         2010           Direct         2010           Direct         2010           Direct         2010   | 00         26/19            06         18/17            02         8/5         29           0/11         29/27         25                                                                                                                                                                                              | 4.7            4.1         800           4.7         280           3.6         200           4.2         240           3.8         350           4.6         360 | LithuaniaXNorwayXSwedenXUnited Kingdom22XSouthern Europe—AlbaniaX                                                                                                                                                                                                                                                                                                                                                                                          | X     X     X       X     X     X       X     X     X       X     X     -       -     -     -                                                                                                                                                                                                                                                                                                                                                                                                                                                                                                                                                                                                                                                                                                                                                                                                                                                                                                                                                                                                                                                                                                                                                                                                                                                                                                                                                                                                                                                                                                                                                                                                                                                                                                                                                                                                                                                                                                                                                                                                                                        | X     X       X     X       X     X       X     X       X     X       X     X       X     X       X     X       X     X       X     X       X     X       X     X       X     X                                                                                                                           | 2010         9.8         Indirect           2010         16.2         Direct           2010         20.8         Direct           2010         14.2         Direct                2010         9.2         Direct                                                                                                                                                                                                                                                                                                                                                                                                                                                                                                                                                                                                                                                                                                                                                                                                                                                                                                                                                                                                                                                                                                                                                                                                                                                                                                                                                                                                                                                                                                                                                                                                                                                                                                                                                                                                                                                                                                                                           | 1994/95       51/33 <sup>4,9</sup> 2005       88/82 <sup>9</sup> 1996       75/65 <sup>9,20</sup> 2008/09       84/84 <sup>9,23</sup> 2010       66/50         2008/09       69/10                                                                                                                   | 185.9.19       1.5       8          1.9       7          1.9       4          1.9       12         13       1.5                                                                                                                                |
| Madagascar <sup>3</sup> X         -         -         -         -         -         -             Malawi <sup>3</sup> X         -         -         -         -         -         -             Mauritius <sup>3</sup> X         -         -         -         -         -             Mozambique         X         X         X         -         -         -             Rwanda         X         X         X         X               Seychelles         X         X         X         X                                                                                                                                                                                                                                                                                                                                                                                                                                                                                                                                                                                                                                                                                                                                                                                                                                                                                                                                                                                                                                                                                                                                                                                                                                                                                                                                                                                                                                                                                                                                                                                                                                                                                                                                                                                            | Direct2008Direct20Direct200Direct200Direct2010Direct2010Direct2010                                                                                                                                                                                                                        | 8/09         40/28         19           10         46/42 <sup>1</sup> 26           02         76/39 <sup>4</sup> 4 <sup>5</sup> 11         12/11 <sup>1</sup> 0/11         52/44         19                                                                                                                            | 4.5     240       6.0     460       1.6     60       4.7     490       5.3     340                                                                               | Andorra³XBosnia and HerzegovinaXCroatiaXGreeceXHoly See-ItalyXMalta²4-                                                                                                                                                                                                                                                                                                                                                                                     |                                                                                                                                                                                                                                                                                                                                                                                                                                                                                                                                                                                                                                                                                                                                                                                                                                                                                                                                                                                                                                                                                                                                                                                                                                                                                                                                                                                                                                                                                                                                                                                                                                                                                                                                                                                                                                                                                                                                                                                                                                                                                                                                      |                                                                                                                                                                                                                                                                                                           | No support           2001         1.4         Indirect           2010         4.7         Direct           2007         7.2         No support             Not permitted           2010         10.0         Indirect             No support                                                                                                                                                                                                                                                                                                                                                                                                                                                                                                                                                                                                                                                                                                                                                                                                                                                                                                                                                                                                                                                                                                                                                                                                                                                                                                                                                                                                                                                                                                                                                                                                                                                                                                                                                                                                                                                                                                                | 2006 36/11<br><br>2001 76/46 <sup>4,9</sup>                                                                                                                                                                                                                                                          | 1.1     8        1.5     17        1.5     3            12 <sup>5,9,19</sup> 1.5     4        1.3     8                                                                                                                                        |
| Somalia <sup>3</sup> X       -       -       -       -       -       -            South Sudan <td< td=""><td>Indirect200Direct200Direct200Direct200Direct200Direct2010Direct2010Direct2010</td><td>06         4/1<sup>6</sup>            11         30/26<sup>1</sup>            9/10         34/26         25           07         41/27         27</td><td>6.3       1 000             5.9       310         5.5       460         6.3       440         3.1       570         5.2      </td><td>MontenegroXPortugalXSan Marino³XSerbiaXSloveniaXSpainXTFYR MacedoniaX</td><td></td><td>X         X           X         X           X         X           X         X           X         X           X         X           X         X           X         X           X         X           X         X           X         X           X         X           X         X           X         X</td><td>2010         6.3         Direct           2010         9.0         Direct             No support           2010         10.7         Direct           2009         11.5         Direct           2010         11.7         Direct           2010         11.1         Direct</td><td>2005/06 39/17<br/>2005/06 87/83<sup>9</sup><br/><br/>2010 61/22<br/>1994/95 79/63<sup>4,9</sup><br/>2006 66/62</td><td>     1.6     8        1.3     8            7<sup>7</sup>     1.6     12       9<sup>5,9,19</sup>     1.5     12        1.5     6        1.4     10</td></td<>                                                                                                                                                                                                                                                                                                                                                                                                                                                                                                                                                                                                                                                                                                                                                                                                | Indirect200Direct200Direct200Direct200Direct200Direct2010Direct2010Direct2010                                                                                                                                                                                                             | 06         4/1 <sup>6</sup> 11         30/26 <sup>1</sup> 9/10         34/26         25           07         41/27         27                                                                                                                                                                                          | 6.3       1 000             5.9       310         5.5       460         6.3       440         3.1       570         5.2                                          | MontenegroXPortugalXSan Marino³XSerbiaXSloveniaXSpainXTFYR MacedoniaX                                                                                                                                                                                                                                                                                                                                                                                      |                                                                                                                                                                                                                                                                                                                                                                                                                                                                                                                                                                                                                                                                                                                                                                                                                                                                                                                                                                                                                                                                                                                                                                                                                                                                                                                                                                                                                                                                                                                                                                                                                                                                                                                                                                                                                                                                                                                                                                                                                                                                                                                                      | X         X           X         X           X         X           X         X           X         X           X         X           X         X           X         X           X         X           X         X           X         X           X         X           X         X           X         X | 2010         6.3         Direct           2010         9.0         Direct             No support           2010         10.7         Direct           2009         11.5         Direct           2010         11.7         Direct           2010         11.1         Direct                                                                                                                                                                                                                                                                                                                                                                                                                                                                                                                                                                                                                                                                                                                                                                                                                                                                                                                                                                                                                                                                                                                                                                                                                                                                                                                                                                                                                                                                                                                                                                                                                                                                                                                                                                                                                                                                                | 2005/06 39/17<br>2005/06 87/83 <sup>9</sup><br><br>2010 61/22<br>1994/95 79/63 <sup>4,9</sup><br>2006 66/62                                                                                                                                                                                          | 1.6     8        1.3     8            7 <sup>7</sup> 1.6     12       9 <sup>5,9,19</sup> 1.5     12        1.5     6        1.4     10                                                                                                        |
| $ \begin{array}{ c c c c c c c c c c c c c c c c c c c$                                                                                                                                                                                                                                                                                                                                                                                                                                                                                                                                                                                                                                                                                                                                                                                                                                                                                                                                                                                                                                                                                                                                                                                                                                                                                                                                                                                                                                                                                                                                                                                                                                                                                                                                                                                                                                                                                                                                                                                                                                                                                                                                                                                                                              | Direct200Direct200Indirect200Direct201Direct201Direct200Direct200Direct200                                                                                                                                                                                                                | 11     23/14 <sup>1</sup> 06     19/9        04     3/2     21       1/12     45/20 <sup>1</sup> 10     18/6     24 <sup>7</sup>                                                                                                                                                                                       | 5.1       450         4.3       690         4.4       890         5.7       1 100         4.4       560         5.5       540         5.0       240              | Western Europe—AustriaXBelgiumXFranceXGermanyXLiechtensteinX                                                                                                                                                                                                                                                                                                                                                                                               | X     X     X       X     X     X       X     X     X       X     X     X       X     X     X       X     X     X       X     X     X       X     X     X                                                                                                                                                                                                                                                                                                                                                                                                                                                                                                                                                                                                                                                                                                                                                                                                                                                                                                                                                                                                                                                                                                                                                                                                                                                                                                                                                                                                                                                                                                                                                                                                                                                                                                                                                                                                                                                                                                                                                                            | X         X           X         X           X         X           -         -                                                                                                                                                                                                                             | —           2000         1.4         Indirect           2009         9.2         Direct           2009         17.4         Direct           2010         6.1         No support             No support                                                                                                                                                                                                                                                                                                                                                                                                                                                                                                                                                                                                                                                                                                                                                                                                                                                                                                                                                                                                                                                                                                                                                                                                                                                                                                                                                                                                                                                                                                                                                                                                                                                                                                                                                                                                                                                                                                                                                     | 2010         72/68           1995/96         51/47 <sup>4,9</sup> 2004         75/73 <sup>9,20</sup> 2004/05         77/75 <sup>21</sup> 1992         70/66 <sup>9</sup>                                                                                                                             | 8         1.7             1.3         4            1.8         8           2 <sup>19</sup> 2.0         8            1.5         7                                                                                                              |
| Gabon <sup>3</sup> X       X       X       -       -       -       -       -           Sao Tome and Principe <sup>3</sup> X       -       -       -       -       -       -           Northern Africa       -       -       -       -       -       -       -           Algeria       X       X       X       X       -       -       -       -           Libya       X       -       -       -       -       -       -                                                                                                                                                                                                                                                                                                                                                                                                                                                                                                                                                                                                                                                                                                                                                                                                                                                                                                                                                                                                                                                                                                                                                                                                                                                                                                                                                                                                                                                                                                                                                                                                                                                                                                                                                                                                                                                              | Direct 2008<br>Direct 2008<br>— 20<br>Direct 2009<br>Direct 2009<br>No support 199                                                                                                                                                                                                        | 00         33/12         28           8/09         38/33         38           10         54/49         15           06         61/52            08         60/58         12                                                                                                                                            | 3.2     230       3.5     70       2.8        2.1     97       2.6     66       2.4     58                                                                       | LuxembourgXMonaco³XNetherlandsXSwitzerlandXLatin America and the Caribbean—Caribbean—                                                                                                                                                                                                                                                                                                                                                                      | -     -     X     X       X     X     X     X       X     X     X     X       -     -     -     -       -     -     -     -                                                                                                                                                                                                                                                                                                                                                                                                                                                                                                                                                                                                                                                                                                                                                                                                                                                                                                                                                                                                                                                                                                                                                                                                                                                                                                                                                                                                                                                                                                                                                                                                                                                                                                                                                                                                                                                                                                                                                                                                          | X     -       X     -       X     X       X     X       X     X       -     -       -     -       -     -                                                                                                                                                                                                 | Indirect        No support       2010     9.7       2010     7.1       No support                                                                                                                                                                                                                                                                                                                                                                                                                                                                                                                                                                                                                                                                                                                                                                                                                                                                                                                                                                                                                                                                                                                                                                                                                                                                                                                                                                                                                                                                                                                                                                                                                                                                                                                                                                                                                                                                                                                                                                                                                                                                           | 2008         69/67 <sup>9</sup> 1994/95         82/78 <sup>9,21</sup> 2010         73/67           2010         61/57                                                                                                                                                                                | 1.7     20             1.8     6        1.5     8       10     2.2     80       17     2.2                                                                                                                                                     |
| Morocco         X         X         X         X         -         -         -         - <t< td=""><td>Direct         2003           Direct         20           Direct         200           Direct         200           Direct         200           Direct         200           Direct         200           Direct         200           Direct         2000           Direct         2000</td><td>10         9/<sup>8</sup>         29<sup>1,8</sup>           06         60/52<sup>4</sup>            10         62/61         14           7/08         53/51<sup>9</sup>            9/10         47/46         23</td><td>2.2       100          730         1.9       56         2.5          2.6       160         3.1       620         3.1       200</td><td>Antigua and Barbuda³XBahamasXBarbadosXCubaXDominicaXDominican Republic24-GrenadaX</td><td>X     X     X       X     X     X       X     X     X       -     -       -     -       -     -       X     X</td><td><br/>(<br/>( X -<br/>( X -<br/>( X X<br/><br/><br/><br/></td><td>          Direct             Direct           2010         28.9         Direct             Direct           2005         12.6         Direct             Direct</td><td>1988         53/519           1988         62/609           1988         55/539           2006         73/729           1987         50/489           2007         73/70           1990         54/524.9</td><td>          1.9     47        1.6     51        1.5     73            11     2.5     150        2.2     24</td></t<>                                                                                                                                                                                                                                                                                                                                                                                                                                                                                                                                                                                                                                                                                                               | Direct         2003           Direct         20           Direct         200           Direct         200           Direct         200           Direct         200           Direct         200           Direct         200           Direct         2000           Direct         2000 | 10         9/ <sup>8</sup> 29 <sup>1,8</sup> 06         60/52 <sup>4</sup> 10         62/61         14           7/08         53/51 <sup>9</sup> 9/10         47/46         23                                                                                                                                         | 2.2       100          730         1.9       56         2.5          2.6       160         3.1       620         3.1       200                                   | Antigua and Barbuda³XBahamasXBarbadosXCubaXDominicaXDominican Republic24-GrenadaX                                                                                                                                                                                                                                                                                                                                                                          | X     X     X       X     X     X       X     X     X       -     -       -     -       -     -       X     X                                                                                                                                                                                                                                                                                                                                                                                                                                                                                                                                                                                                                                                                                                                                                                                                                                                                                                                                                                                                                                                                                                                                                                                                                                                                                                                                                                                                                                                                                                                                                                                                                                                                                                                                                                                                                                                                                                                                                                                                                        | <br>(<br>( X -<br>( X -<br>( X X<br><br><br><br>                                                                                                                                                                                                                                                          | Direct             Direct           2010         28.9         Direct             Direct           2005         12.6         Direct             Direct                                                                                                                                                                                                                                                                                                                                                                                                                                                                                                                                                                                                                                                                                                                                                                                                                                                                                                                                                                                                                                                                                                                                                                                                                                                                                                                                                                                                                                                                                                                                                                                                                                                                                                                                                                                                                                                                                                                                                                                                       | 1988         53/519           1988         62/609           1988         55/539           2006         73/729           1987         50/489           2007         73/70           1990         54/524.9                                                                                             | 1.9     47        1.6     51        1.5     73            11     2.5     150        2.2     24                                                                                                                                                 |
| South Africa         X         X         X         X         X         X         X         X         X         X         X         X         X         X         X         X         X         X         X         X         X         X         X         X         X         X         X         X         X         X         X         X         X         X         X         X         X         X         X         X         X         X         X         X         X         X         X         X         X         X         X         X         X         X         X         X         X         X         X         X         X         X         X         X         X         X         X         X         X         X         X         X         X         X         X         X         X         X         X         X         X         X         X         X         X         X         X         X         X         X         X         X         X         X         X         X         X         X         X         X         X         X         X         X         X <t< td=""><td>Direct 2000<br/>Direct 2000<br/>Direct 2000<br/>Direct 2000<br/>Direct 2000<br/>Direct 2000</td><td>8/04         60/60         14           10         65/63         13<sup>7</sup>           10         15/10         25           06         17/6         27           0/11         16/15<sup>1</sup>            05         61/57         17</td><td>2.4     300       3.2     320       5.2     .       5.1     350       5.8     300       2.3     79</td><td>Haiti³XJamaica²XSaint Kitts and Nevis²XSaint LuciaXSt. Vincent and the GrenadinesXTrinidad and Tobago²XCentral America—</td><td>X     X     -       X     X     X       X     X     X       X     X     X       X     X     X       X     X     X</td><td><br/>K X -<br/></td><td>DirectDirectDirectDirectDirectDirectDirect</td><td>2005/06     32/24       2002/03     69/66       1984     41/37<sup>9</sup>       1988     47/46<sup>9</sup>       1988     58/56<sup>9</sup>       2006     43/38       2010     69/64</td><td>37     3.2     350       12<sup>5</sup>     2.3     110             1.9     35        2.0     48        1.6     46       12     2.4    </td></t<>         | Direct 2000<br>Direct 2000<br>Direct 2000<br>Direct 2000<br>Direct 2000<br>Direct 2000                                                                                                                                                                                                    | 8/04         60/60         14           10         65/63         13 <sup>7</sup> 10         15/10         25           06         17/6         27           0/11         16/15 <sup>1</sup> 05         61/57         17                                                                                                | 2.4     300       3.2     320       5.2     .       5.1     350       5.8     300       2.3     79                                                               | Haiti³XJamaica²XSaint Kitts and Nevis²XSaint LuciaXSt. Vincent and the GrenadinesXTrinidad and Tobago²XCentral America—                                                                                                                                                                                                                                                                                                                                    | X     X     -       X     X     X       X     X     X       X     X     X       X     X     X       X     X     X                                                                                                                                                                                                                                                                                                                                                                                                                                                                                                                                                                                                                                                                                                                                                                                                                                                                                                                                                                                                                                                                                                                                                                                                                                                                                                                                                                                                                                                                                                                                                                                                                                                                                                                                                                                                                                                                                                                                                                                                                    | <br>K X -<br>                                                                                                                                                                                                                                                                                             | DirectDirectDirectDirectDirectDirectDirect                                                                                                                                                                                                                                                                                                                                                                                                                                                                                                                                                                                                                                                                                                                                                                                                                                                                                                                                                                                                                                                                                                                                                                                                                                                                                                                                                                                                                                                                                                                                                                                                                                                                                                                                                                                                                                                                                                                                                                                                                                                                                                                  | 2005/06     32/24       2002/03     69/66       1984     41/37 <sup>9</sup> 1988     47/46 <sup>9</sup> 1988     58/56 <sup>9</sup> 2006     43/38       2010     69/64                                                                                                                              | 37     3.2     350       12 <sup>5</sup> 2.3     110             1.9     35        2.0     48        1.6     46       12     2.4                                                                                                               |
|                                                                                                                                                                                                                                                                                                                                                                                                                                                                                                                                                                                                                                                                                                                                                                                                                                                                                                                                                                                                                                                                                                                                                                                                                                                                                                                                                                                                                                                                                                                                                                                                                                                                                                                                                                                                                                                                                                                                                                                                                                                                                                                                                                                                                                                                                      | Direct 200<br>Direct 200<br>Direct 200<br>Direct 200<br>Direct 200<br>Direct 200<br>Direct 200                                                                                                                                                                                            | 01         18/13            08         24/17         36           05         9/4         22           10         14/            07         11/10         36           06         8/6         28                                                                                                                        | 4.2     400       4.7     360       4.0     350       5.0     610       4.9     790       5.0     770       6.1     540                                          | BelizeXCosta RicaXEl Salvador24-GuatemalaXHonduras25XMexico26XNicaragua24-                                                                                                                                                                                                                                                                                                                                                                                 | X X -<br>-<br>-<br>-<br>X X X X                                                                                                                                                                                                                                                                                                                                                                                                                                                                                                                                                                                                                                                                                                                                                                                                                                                                                                                                                                                                                                                                                                                                                                                                                                                                                                                                                                                                                                                                                                                                                                                                                                                                                                                                                                                                                                                                                                                                                                                                                                                                                                      | · · ·                                                                                                                                                                                                                                                                                                     | Direct           2010         6.9         Direct             Direct             Direct             Direct             Direct             Direct             Direct             Direct             Direct                                                                                                                                                                                                                                                                                                                                                                                                                                                                                                                                                                                                                                                                                                                                                                                                                                                                                                                                                                                                                                                                                                                                                                                                                                                                                                                                                                                                                                                                                                                                                                                                                                                                                                                                                                                                                                                                                                                                                    | 2006         34/319           2010         82/80           2008         73/669           2002         43/34           2005/06         65/56           2006         71/67           2006/07         72/69                                                                                             | 2.7         53            1.8         40            2.2         81           28         3.8         120           17         3.0         100           12 <sup>5</sup> 2.2         50           8 <sup>5</sup> 2.5         95                  |
| Mauritania <sup>3</sup> X       -       -       -       -       -       -           Niger       X       X       X       X       -       X       -       -           Nigeria <sup>10</sup> X       X       X       -       -       -       -           Senegal       X       -       -       -       -       -           Sierra Leone <sup>2</sup> X       X       X       -       -       -           Togo       X       X       -       X       X       -                                                                                                                                                                                                                                                                                                                                                                                                                                                                                                                                                                                                                                                                                                                                                                                                                                                                                                                                                                                                                                                                                                                                                                                                                                                                                                                                                                                                                                                                                                                                                                                                                                                                                                                                                                                                                           | Direct         200           Direct         200           Direct         2010           Direct         2010           Direct         200           Direct         200           Direct         200           Direct         200           Direct         200           Direct         200 | 06         11/5         16           11         14/9         19 <sup>7</sup> 0/11         13/12 <sup>1</sup> 08         8/6         28                                                                                                                                                                                 | 4.4       510         6.9       590         5.4       630         4.6       370         4.7       890         3.9       300         2.2       150                | PanamaXSouth America—ArgentinaXBolivia (Plurinational State of)XBrazilXChile <sup>24</sup> -ColombiaX                                                                                                                                                                                                                                                                                                                                                      | X X X<br>X<br>                                                                                                                                                                                                                                                                                                                                                                                                                                                                                                                                                                                                                                                                                                                                                                                                                                                                                                                                                                                                                                                                                                                                                                                                                                                                                                                                                                                                                                                                                                                                                                                                                                                                                                                                                                                                                                                                                                                                                                                                                                                                                                                       |                                                                                                                                                                                                                                                                                                           | Direct                                                                                                                                                                                                                                                                                                                                                                                                                                                                                                                                                                                                                                                                                                                                                                                                                                                                                                                                                                                                                                                                                                                                                                                                                                                                                                                                                                                                                                                                                                                                                                                                                                                                                                                                                                                                                                                                                                                                                                           | 2009         52/49           2010         76/69           2004/05         79/70 <sup>9</sup> 2008         61/34           2006         80/77           2006         64/ <sup>27</sup> 2010         79/73                                                                                             | 2.4     92       9     2.1         2.2     77       20     3.2     190       6     1.8     56        1.8     25       8     2.3     92                                                                                                         |
| Eastern Asia                    China         X         X         X         X         X         X         X         X         2009         19.2           Dem. People's Rep. of Korea         X         X         X         X         X         X         X         X             Japan <sup>11</sup> X         X         -         X         X <t< td=""><td>—20Direct200Direct200Indirect200Direct200Direct200Direct200</td><td>02 69/58<sup>4</sup><br/>05 54/44<sup>9</sup><br/>08 55/50 14<sup>5</sup></td><td>1.6            1.6         37           2.0         81           1.4         5           2.4         63           1.4         16</td><td>ColombiaXEcuadorXGuyanaXParaguayXPeruXSurinameXUruguayXVenezuela (Bolivarian Rep. of)X</td><td>X     X     -       X     X     X       -     -       X     X       -     -       X     X       -     -       X     X       -     -       X     X       -     -       X     X</td><td><br/>X X X<br/><br/><br/></td><td>          Direct             Direct           2007         12.2         Direct             Direct             Direct             Direct             Direct             Direct             Indirect             Direct</td><td></td><td><math>7^5</math> <math>2.4</math> <math>110</math> <math>29</math> <math>2.2</math> <math>280</math> <math>5^{5,9}</math> <math>2.9</math> <math>99</math> <math>7</math> <math>2.4</math> <math>67</math> <math>2.0</math> <math>29</math> <math>130</math> <math>2.0</math> <math>19^5</math> <math>2.4</math> <math>92</math></td></t<>                                                                                                                                                                                                                                                                                                                                                                                                                                                                                                                                                                                                                                                                                                                | —20Direct200Direct200Indirect200Direct200Direct200Direct200                                                                                                                                                                                                                               | 02 69/58 <sup>4</sup><br>05 54/44 <sup>9</sup><br>08 55/50 14 <sup>5</sup>                                                                                                                                                                                                                                             | 1.6            1.6         37           2.0         81           1.4         5           2.4         63           1.4         16                                 | ColombiaXEcuadorXGuyanaXParaguayXPeruXSurinameXUruguayXVenezuela (Bolivarian Rep. of)X                                                                                                                                                                                                                                                                                                                                                                     | X     X     -       X     X     X       -     -       X     X       -     -       X     X       -     -       X     X       -     -       X     X       -     -       X     X                                                                                                                                                                                                                                                                                                                                                                                                                                                                                                                                                                                                                                                                                                                                                                                                                                                                                                                                                                                                                                                                                                                                                                                                                                                                                                                                                                                                                                                                                                                                                                                                                                                                                                                                                                                                                                                                                                                                                        | <br>X X X<br><br><br>                                                                                                                                                                                                                                                                                     | Direct             Direct           2007         12.2         Direct             Direct             Direct             Direct             Direct             Direct             Indirect             Direct                                                                                                                                                                                                                                                                                                                                                                                                                                                                                                                                                                                                                                                                                                                                                                                                                                                                                                                                                                                                                                                                                                                                                                                                                                                                                                                                                                                                                                                                                                                                                                                                                                                                                                                                                                                                                                                                                                                                                 |                                                                                                                                                                                                                                                                                                      | $7^5$ $2.4$ $110$ $29$ $2.2$ $280$ $5^{5,9}$ $2.9$ $99$ $7$ $2.4$ $67$ $2.0$ $29$ $130$ $2.0$ $19^5$ $2.4$ $92$                                                                                                                                |
| South-central AsiaAfghanistanXBangladeshX20004.0BhutanX-XXXIndiaXXXXXXX20102.2Iran (Islamic Republic of) <sup>3</sup> XKazakhstanXXXXXXX201027.4                                                                                                                                                                                                                                                                                                                                                                                                                                                                                                                                                                                                                                                                                                                                                                                                                                                                                                                                                                                                                                                                                                                                                                                                                                                                                                                                                                                                                                                                                                                                                                                                                                                                                                                                                                                                                                                                                                                                                                                                                                                                                                                                     | Direct20Direct2011Direct2001Direct2001Direct2001No support2001Indirect2001                                                                                                                                                                                                                | 1/12         61/52 <sup>1</sup> 12 <sup>1</sup> 10         66/65         12 <sup>7</sup> 7/08         55/48         21           02         73/59 <sup>9</sup>                                                                                                                                                         | 2.6            6.0         460           2.2         240           2.3         180           2.5         200           1.6         21           2.5         51   | Northern America—CanadaXUnited States of AmericaXOceania—Australia/New Zealand—                                                                                                                                                                                                                                                                                                                                                                            | -     -     -     -       X     X     X     X       X     X     X     X       -     -     -     -       -     -     -     -                                                                                                                                                                                                                                                                                                                                                                                                                                                                                                                                                                                                                                                                                                                                                                                                                                                                                                                                                                                                                                                                                                                                                                                                                                                                                                                                                                                                                                                                                                                                                                                                                                                                                                                                                                                                                                                                                                                                                                                                          |                                                                                                                                                                                                                                                                                                           | —           2009         13.7         Indirect           2008         19.6         Direct             —             —                                                                                                                                                                                                                                                                                                                                                                                                                                                                                                                                                                                                                                                                                                                                                                                                                                                                                                                                                                                                                                                                                                                                                                                                                                                                                                                                                                                                                                                                                                                                                                                                                                                                                                                                                                                                                                                                                                                                                                                                                                       | 2010         77/71           2002         74/72 <sup>9</sup> 2006/08         79/73 <sup>9</sup> 2010         59/55           2010         70/67                                                                                                                                                      | 62.0201.7127 <sup>5,9</sup> 2.121152.493102.0                                                                                                                                                                                                  |
| Kyrgyzstan         X         X         X         X         X         X         X         2010         10.8           Maldives         X         X         -         -         -         -         -             Nepal         X         X         X         X         X         X         X         2005         5.0           Pakistan <sup>14</sup> X         X         X         -         -         -             Sri Lanka         X         -         -         -         -             Tajikistan         X         X         X         X         X         X         2009         6.1           Turkmenistan         X         X         X         X         X         X         2009         9.4                                                                                                                                                                                                                                                                                                                                                                                                                                                                                                                                                                                                                                                                                                                                                                                                                                                                                                                                                                                                                                                                                                                                                                                                                                                                                                                                                                                                                                                                                                                                                                            | Direct2005Direct20Direct20Direct2006Direct2006Direct2006Direct2006Direct2006Direct2006                                                                                                                                                                                                    | 5/06         48/46            09         35/27         29           11         50/43         27           5/07         30/22         25           6/07         68/53 <sup>1,15</sup> 7 <sup>15</sup> 07         37/32                                                                                                  | 2.6     71       1.7     60       2.6     170       3.2     260       2.2     35       3.2     65       2.3     67                                               | AustraliaXNew ZealandXMelanesia—Fiji²XPapua New GuineaXSolomon IslandsXVanuatuX                                                                                                                                                                                                                                                                                                                                                                            | X     X     X            X     X     X                                                                                                                                                                                                                                                                                                                                                                                                                                                                                                                                                                                                                                                                                                                                                                                                                                                                                                                                                                                                                                                                                                                                                                                                                                                                                                                                                                                                                                                                                                                                                                                                                                                                                                                                                                                                                                                                                                                                                                                                                                                                                               | X     X       -     -       -     -       X     -       -     -       -     -       -     -       -     -       -     -       -     -                                                                                                                                                                     | 2010         14.2         Indirect           2010         18.2         Direct             —             Direct             Direct             Direct             Direct             Direct             Direct                                                                                                                                                                                                                                                                                                                                                                                                                                                                                                                                                                                                                                                                                                                                                                                                                                                                                                                                                                                                                                                                                                                                                                                                                                                                                                                                                                                                                                                                                                                                                                                                                                                                                                                                                                                                                                                                                                                                               | 2005 72/68 <sup>9</sup><br>1995 75/72 <sup>4,9</sup><br>                                                                                                                                                                                                                                             | 1.9     7        2.1     15        3.6         2.6     26        3.8     230       11     4.0     93        3.7     110                                                                                                                        |
| UzbekistanXXXXXX20105.6South-eastern Asia———————Brunei DarussalamXCambodiaXXXXXXXXIndonesiaXXXXXXLao People's Dem. RepublicXX                                                                                                                                                                                                                                                                                                                                                                                                                                                                                                                                                                                                                                                                                                                                                                                                                                                                                                                                                                                                                                                                                                                                                                                                                                                                                                                                                                                                                                                                                                                                                                                                                                                                                                                                                                                                                                                                                                                                                                                                                                                                                                                                                        | Direct 200<br>                                                                                                                                                                                                                                                                            | 06         65/59            10         62/56         14           .             0/11         51/35 <sup>1</sup> 24           07         61/57         13           05         38/35         27                                                                                                                         | 2.3     28       2.1        2.0     24       2.4     250       2.1     220       2.5     470                                                                     | Micronesia—KiribatiXMarshall IslandsXMicronesia (Federated States of)XNauru²XPalauX                                                                                                                                                                                                                                                                                                                                                                        | <br><br><br>X X -                                                                                                                                                                                                                                                                                                                                                                                                                                                                                                                                                                                                                                                                                                                                                                                                                                                                                                                                                                                                                                                                                                                                                                                                                                                                                                                                                                                                                                                                                                                                                                                                                                                                                                                                                                                                                                                                                                                                                                                                                                                                                                                    |                                                                                                                                                                                                                                                                                                           | —             Direct             Direct             Direct             Direct             Direct             Direct                                                                                                                                                                                                                                                                                                                                                                                                                                                                                                                                                                                                                                                                                                                                                                                                                                                                                                                                                                                                                                                                                                                                                                                                                                                                                                                                                                                                                                                                                                                                                                                                                                                                                                                                                                                                                                                                                                                                                                                                                                         | 2007         38/37           2000         36/31 <sup>9</sup> 2007         45/42               2007         36/23 <sup>1</sup> 2003         33/30 <sup>9</sup>                                                                                                                                        | 2.6                 8              3.3         100                                                                                                                                                                                             |
| Myanmar     X     -     -     -     -     -     -        Philippines <sup>3</sup> X     -     -     -     -     -         Singapore     X     X     X     X     X     X     X     2010     10.8       Thailand     X     X     X     X     X     -     -         Timor-Leste     X     -     -     -     -          Viet Nam     X     X     X     X     X     X     X                                                                                                                                                                                                                                                                                                                                                                                                                                                                                                                                                                                                                                                                                                                                                                                                                                                                                                                                                                                                                                                                                                                                                                                                                                                                                                                                                                                                                                                                                                                                                                                                                                                                                                                                                                                                                                                                                                               | Direct 2009<br>Direct 2009<br>Direct 200<br>Direct 199<br>Direct 2009<br>Direct 2009<br>Direct 2010                                                                                                                                                                                       | 9/10         46/46 <sup>9</sup> 11         49/36            97         62/55 <sup>4,9</sup> 09         80/78            9/10         22/21         32           0/11         78/60         4 <sup>7</sup>                                                                                                              | 2.6     29       1.9     200       3.1     99       1.4     3       1.5     48       5.9     300       1.7     59                                                | Polynesia—Cook IslandsXNiueXSamoa²XTongaXTuvaluX                                                                                                                                                                                                                                                                                                                                                                                                           | X         X         X           X         X         -           X         X         -           -         -         -                                                                                                                                                                                                                                                                                                                                                                                                                                                                                                                                                                                                                                                                                                                                                                                                                                                                                                                                                                                                                                                                                                                                                                                                                                                                                                                                                                                                                                                                                                                                                                                                                                                                                                                                                                                                                                                                                                                                                                                                                |                                                                                                                                                                                                                                                                                                           | DirectDirectDirectDirectDirectDirect                                                                                                                                                                                                                                                                                                                                                                                                                                                                                                                                                                                                                                                                                                                                                                                                                                                                                                                                                                                                                                                                                                                                                                                                                                                                                                                                                                                                                                                                                                                                                                                                                                                                                                                                                                                                                                                                                                                                                                                                                                                                                                                        | 1999         43/38 <sup>4,9</sup> 2009         29/27               2007         31/22                                                                                                                                                                                                                | 2.8                48     3.8        3.8       110       24                                                                                                                                                                                    |
| Western Asia                    Armenia         X         X         X         X         X         X         X         X         2010         16.9           Azerbaijan         X         X         X         X         X         X         X         2010         11.4           Bahrain         X         X         X         X         X         X         2002         11.1           Cyprus         X         X         X         X         X         X         2010         26.5           Iraq         X         -         -         -                                                                                                                                                                                                                                                                                                                                                                                                                                                                                                                                                                                                                                                                                                                                                                                                                                                                                                                                                                                                                                                                                                                                                                                                                                                                                                                                                                                                                                                                                                                                                                                                                                                                                                                                         | Direct                                                                                                                                                                                                                                                                                    | 10         55/27 <sup>1</sup> 06         51/13         15           95         62/31 <sup>17</sup> 05         47/27 <sup>9</sup> 16 <sup>5,9</sup>                                                                                                                                                                     | 2.8            1.7         30           2.1         43           2.4         20           1.5         10           1.5         67           4.5         63       | <b>Notes:</b><br>This wall chart presents most up-to-date<br>information on legal grounds on which abortio<br>is permitted, as well as estimates of induced<br>abortion rate and some related indicators, in 19<br>countries, including all 193 Member States and                                                                                                                                                                                          | United Nations General Ass<br>59/209, 59/210, 60/33, 62/97<br>3 Total Control of Co | ), as defined by the<br>embly resolutions<br>, 64/L.55 and 67/L.43.                                                                                                                                                                                                                                       | <sup>4</sup> Adjusted.<br><sup>5</sup> Data pertain to a non-standard<br>unmet need for family planning.<br><sup>6</sup> Estimate.                                                                                                                                                                                                                                                                                                                                                                                                                                                                                                                                                                                                                                                                                                                                                                                                                                                                                                                                                                                                                                                                                                                                                                                                                                                                                                                                                                                                                                                                                                                                                                                                                                                                                                                                                                                                                                                                                                                                                                                                                          | definition of <sup>16</sup> Data pertain<br><sup>17</sup> Data pertain                                                                                                                                                                                                                               | Northern Province.<br>to Peninsular Malaysia.<br>to nationals of the country.                                                                                                                                                                  |
| Israel         X         X         X         X         X         -         -         2010         12.5           Jordan         X         X         X         X         -         X         -         -         2010         12.5           Jordan         X         X         X         -         X         -         -              Kuwait         X         X         X         -         X         -         -              Lebanon         X         -         -         -         -         -                                                                                                                                                                                                                                                                                                                                                                                                                                                                                                                                                                                                                                                                                                                                                                                                                                                                                                                                                                                                                                                                                                                                                                                                                                                                                                                                                                                                                                                                                                                                                                                                                                                                                                                                                                                  | Indirect1987Direct200Direct1997Direct200Direct200Direct200No support1997No support200                                                                                                                                                                                                     | 09         59/41         13           99         52/39 <sup>9,17</sup> 04         58/34            00         32/25 <sup>17</sup> 98         43/32 <sup>17</sup>                                                                                                                                                       | 2.9     7       2.9     63       2.3     14       1.8     25       2.1     32       2.2     7       2.6     24                                                   | <ul> <li>non-member States (Cook Islands, the Holy See Niue) of the United Nations.</li> <li>The designations employed and the presentatic of the material in this wall chart do not imply the expression of any opinion whatsoever on the port of the Secretariat of the United Nations concern the legal status of any country, territory, city or area or of its authorities, or concerning the delimitation of its frontiers or boundaries.</li> </ul> | countries or areas with a po<br>100,000 inhabitants in 2010<br>he A cross (X) indicates that at<br>art A byphen (-) indicates that                                                                                                                                                                                                                                                                                                                                                                                                                                                                                                                                                                                                                                                                                                                                                                                                                                                                                                                                                                                                                                                                                                                                                                                                                                                                                                                                                                                                                                                                                                                                                                                                                                                                                                                                                                                                                                                                                                                                                                                                   | ppulation of less than<br>ortion is permitted.<br>abortion is not<br>ground.<br>ata are not available.                                                                                                                                                                                                    | <ul> <li><sup>7</sup>Infecundity measured, in part, with question on current use of contraception instead of ever use of contraception.</li> <li><sup>8</sup>Data pertain to pre-secession Sudan, including data for South Sudan.</li> <li><sup>9</sup>Data pertain to a non-standard age or marital status group.</li> <li><sup>19</sup>Data pertain current use of contraceptive research of the pertain current use of contresearch of the pertain current use of contraceptive research</li></ul> |                                                                                                                                                                                                                                                                                                      | ne cases of sterilization for non-                                                                                                                                                                                                             |
| Syrian Arab Republic <sup>3</sup> X         -         -         -         -         -             Turkey         X         X         X         X         X         X         X         2008         15.1           United Arab Emirates         X         X         X         -         -         -             Yemen         X         X         X         -         -         -             Europe           -         -         -              Eastern Europe                                                                                                                                                                                                                                                                                                                                                                                                                                                                                                                                                                                                                                                                                                                                                                                                                                                                                                                                                                                                                                                                                                                                                                                                                                                                                                                                                                                                                                                                                                                                                                                                                                                                                                                                                                                                                     | Direct200Direct200No support190Direct200—200                                                                                                                                                                                                                                              | 06 58/43<br>08 73/46 6<br>95 28/24 <sup>17</sup>                                                                                                                                                                                                                                                                       | 2.8     70       2.0     20       1.7     12       4.9     200       1.6     15       1.5                                                                        | The designations "more developed regions", "I<br>developed regions", "developed countries" and<br>"developing countries" are intended for statistic<br>convenience and do not necessarily express a<br>judgment about the stage reached by a particu<br>country or area in the development process. Th<br>term "country" as used in this wall chart also<br>refers, as appropriate, to territories or areas.                                               | ess applicable.<br>d<br>ical <sup>1</sup> Preliminary data.<br>llar<br>e <sup>2</sup> Laws on abortion either e<br>to be performed only to sa<br>or are governed by genera<br>legislation which allow abc                                                                                                                                                                                                                                                                                                                                                                                                                                                                                                                                                                                                                                                                                                                                                                                                                                                                                                                                                                                                                                                                                                                                                                                                                                                                                                                                                                                                                                                                                                                                                                                                                                                                                                                                                                                                                                                                                                                            | pressly allow abortion<br>the life of a woman<br>principles of criminal<br>rtion to be performed                                                                                                                                                                                                          | the northern states and one for 1<br>states. Both laws specifically allow<br>be performed to save the life of<br>addition, in the southern states,<br>v. Bourne is applied, which allow<br>performed on grounds of present<br>mental health.<br><sup>11</sup> Although the law allows abort                                                                                                                                                                                                                                                                                                                                                                                                                                                                                                                                                                                                                                                                                                                                                                                                                                                                                                                                                                                                                                                                                                                                                                                                                                                                                                                                                                                                                                                                                                                                                                                                                                                                                                                                                                                                                                                                 | the southern and Scotland.<br>w abortion to a woman. In the decision of R. s abortion to be ving physical and in grounds on all grounds on the legally. However, of necessity mig                                                                                                                    | rthern Ireland.<br>tion have been amended to remove<br>which abortion might be performed<br>r, it is not clear whether a defense<br>ıht be allowed to justify an                                                                               |
| Belarus         X         X         X         X         X         X         X         X         2010         14.7           Bulgaria         X         X         X         X         X         X         X         2010         19.7           Czech Republic         X         X         X         X         X         X         2010         10.7           Hungary         X         X         X         X         X         X         2010         19.7           Poland         X         X         X         X         X         X         2010         10.7           Republic of Moldova         X         X         X         X         X         X         2010         19.4           Romania         X         X         X         X         X         X         2010         0.1                                                                                                                                                                                                                                                                                                                                                                                                                                                                                                                                                                                                                                                                                                                                                                                                                                                                                                                                                                                                                                                                                                                                                                                                                                                                                                                                                                                                                                                                                        | Direct200Indirect1997Indirect1997Indirect1997No support1997Direct200Direct200                                                                                                                                                                                                             | 7/98         63/40 <sup>4,9</sup> 30 <sup>5,9,1</sup> 97         72/63 <sup>9</sup> 11 <sup>5,9,1</sup> 2/93         81/71 <sup>4,9</sup> 7 <sup>5,9,1</sup> 91         73/28 <sup>4,9</sup> 05         68/43         11                                                                                               | <sup>19</sup> 1.5 5                                                                                                                                              | <ul> <li>The more developed regions comprise all regions of Europe plus Northern America, Australia, New Zealand and Japan. Countries in the more developed regions are denominated "developed countries".</li> <li>The less developed regions comprise all regions of Africa, Asia (excluding Japan), Latin America and the Caribbean plus Melanesia, Micronesia a Polynesia. Countries in the less developed region</li> </ul>                           | addition, the British case of<br>application of that decision<br>decision, the ground of new<br>to encompass abortion per<br>preserving physical and me<br><sup>3</sup> Laws on abortion do not e<br>to be performed to save th                                                                                                                                                                                                                                                                                                                                                                                                                                                                                                                                                                                                                                                                                                                                                                                                                                                                                                                                                                                                                                                                                                                                                                                                                                                                                                                                                                                                                                                                                                                                                                                                                                                                                                                                                                                                                                                                                                      | R. v. Bourne or local<br>apply. Under that<br>essity was interpreted<br>formed on grounds of<br>ntal health.<br>xpressly allow abortion<br>e life of a woman, but                                                                                                                                         | or social reasons, it provides no s<br>to abortion performed on groun<br>health or because of foetal impa<br><sup>12</sup> Data refer only to Japanese na<br>Japan.<br><sup>13</sup> Excluding areas in the South zo<br><sup>14</sup> The law allows abortion to be                                                                                                                                                                                                                                                                                                                                                                                                                                                                                                                                                                                                                                                                                                                                                                                                                                                                                                                                                                                                                                                                                                                                                                                                                                                                                                                                                                                                                                                                                                                                                                                                                                                                                                                                                                                                                                                                                         | pecific reference<br>ds of mental<br>irment.<br>tionals residing in<br>one.<br>performed in<br>dbortion perior<br>25<br>The Penal Co<br>general prohibi<br>abortion; the C<br>allows abortior<br>The grounds residing in<br>abortion perior<br>general prohibi<br>abortion; the C<br>allows abortior | med to save the life of a woman.<br>de makes no exceptions to the<br>tion on the performance of<br>ode of Medical Ethics, however,<br>for therapeutic purposes.<br>tion are adopted at the state level.<br>ported reflect those in the Federal |
| Russian FederationXXXXXX201037.4SlovakiaXXXXXXX201013.9UkraineXXXXXXX201021.2                                                                                                                                                                                                                                                                                                                                                                                                                                                                                                                                                                                                                                                                                                                                                                                                                                                                                                                                                                                                                                                                                                                                                                                                                                                                                                                                                                                                                                                                                                                                                                                                                                                                                                                                                                                                                                                                                                                                                                                                                                                                                                                                                                                                        | Indirect 200<br>No support 199<br>Indirect 200                                                                                                                                                                                                                                            | 97 80/66 <sup>9</sup><br>07 67/48 10                                                                                                                                                                                                                                                                                   | 1.5 34<br>1.4 6<br>1.5 32                                                                                                                                        | are denominated "developing countries".<br>The least developed countries include 49 countries<br>remitted in the world, 1996–2011                                                                                                                                                                                                                                                                                                                          | abortion to be performed f                                                                                                                                                                                                                                                                                                                                                                                                                                                                                                                                                                                                                                                                                                                                                                                                                                                                                                                                                                                                                                                                                                                                                                                                                                                                                                                                                                                                                                                                                                                                                                                                                                                                                                                                                                                                                                                                                                                                                                                                                                                                                                           | or that reason on the                                                                                                                                                                                                                                                                                     |                                                                                                                                                                                                                                                                                                                                                                                                                                                                                                                                                                                                                                                                                                                                                                                                                                                                                                                                                                                                                                                                                                                                                                                                                                                                                                                                                                                                                                                                                                                                                                                                                                                                                                                                                                                                                                                                                                                                                                                                                                                                                                                                                             | es not indicate<br>sary treatment. 27Data pertain<br>d or restricted legal grounds                                                                                                                                                                                                                   | to men and women.                                                                                                                                                                                                                              |
| To save a woman's life<br>To preserve physical health<br>To preserve mental health<br>To preserve mental health<br>To preserve mental health<br>To preserve mental health<br>43                                                                                                                                                                                                                                                                                                                                                                                                                                                                                                                                                                                                                                                                                                                                                                                                                                                                                                                                                                                                                                                                                                                                                                                                                                                                                                                                                                                                                                                                                                                                                                                                                                                                                                                                                                                                                                                                                                                                                                                                                                                                                                      |                                                                                                                                                                                                                                                                                           | To save a woman's life<br>99<br>99<br>99<br>76<br>77<br>79<br>70<br>70<br>70<br>75<br>76<br>79<br>70<br>75<br>76<br>76<br>79<br>70<br>75<br>76<br>76<br>79<br>70<br>75<br>76<br>76<br>79<br>70<br>70<br>75<br>76<br>76<br>77<br>79<br>70<br>70<br>70<br>71<br>72<br>72<br>72<br>72<br>72<br>72<br>72<br>72<br>72<br>72 |                                                                                                                                                                  |                                                                                                                                                                                                                                                                                                                                                                                                                                                            | Grounds on<br>which abortion is<br>permitted<br>1. To save a<br>woman's life                                                                                                                                                                                                                                                                                                                                                                                                                                                                                                                                                                                                                                                                                                                                                                                                                                                                                                                                                                                                                                                                                                                                                                                                                                                                                                                                                                                                                                                                                                                                                                                                                                                                                                                                                                                                                                                                                                                                                                                                                                                         | on which abortion is perm<br>Liberalized<br>Andorra                                                                                                                                                                                                                                                       | nitted between 1996 and 2011                                                                                                                                                                                                                                                                                                                                                                                                                                                                                                                                                                                                                                                                                                                                                                                                                                                                                                                                                                                                                                                                                                                                                                                                                                                                                                                                                                                                                                                                                                                                                                                                                                                                                                                                                                                                                                                                                                                                                                                                                                                                                                                                | Restricted<br>Dominican Republic,<br>Nicaragua                                                                                                                                                                                                                                                       |                                                                                                                                                                                                                                                |
| A3<br>A43<br>A47<br>51<br>Because of foetal<br>impairment<br>For economic or social<br>reasons<br>A47<br>51<br>44<br>50<br>34<br>35<br>50<br>1996<br>24<br>50<br>51<br>50<br>50<br>50<br>50<br>50<br>50<br>50<br>50<br>50<br>50                                                                                                                                                                                                                                                                                                                                                                                                                                                                                                                                                                                                                                                                                                                                                                                                                                                                                                                                                                                                                                                                                                                                                                                                                                                                                                                                                                                                                                                                                                                                                                                                                                                                                                                                                                                                                                                                                                                                                                                                                                                      |                                                                                                                                                                                                                                                                                           | In case of rape or incest<br>Because of foetal<br>impairment<br>For economic or social<br>reasons<br>On request<br>On request<br>Estimated unsafe abortion rates, by level of development and by region,<br>2002 and 2008                                                                                              |                                                                                                                                                                  |                                                                                                                                                                                                                                                                                                                                                                                                                                                            |                                                                                                                                                                                                                                                                                                                                                                                                                                                                                                                                                                                                                                                                                                                                                                                                                                                                                                                                                                                                                                                                                                                                                                                                                                                                                                                                                                                                                                                                                                                                                                                                                                                                                                                                                                                                                                                                                                                                                                                                                                                                                                                                      | 2. To preserve<br>physical health                                                                                                                                                                                                                                                                         |                                                                                                                                                                                                                                                                                                                                                                                                                                                                                                                                                                                                                                                                                                                                                                                                                                                                                                                                                                                                                                                                                                                                                                                                                                                                                                                                                                                                                                                                                                                                                                                                                                                                                                                                                                                                                                                                                                                                                                                                                                                                                                                                                             | al Guinea, Kenya, Lao People's<br>ozambique, Nepal, Niger, Nigeria,<br>nirates                                                                                                                                                                                                                       | Nicaragua<br>Congo, Iraq, Papua<br>New Guinea                                                                                                                                                                                                  |
| On request<br>0 20 40 60 80 100<br>Percentage of countries<br>Legal grounds on which abortion is permitted, by level of development, 2011<br>(percentage of countries)                                                                                                                                                                                                                                                                                                                                                                                                                                                                                                                                                                                                                                                                                                                                                                                                                                                                                                                                                                                                                                                                                                                                                                                                                                                                                                                                                                                                                                                                                                                                                                                                                                                                                                                                                                                                                                                                                                                                                                                                                                                                                                               |                                                                                                                                                                                                                                                                                           |                                                                                                                                                                                                                                                                                                                        |                                                                                                                                                                  |                                                                                                                                                                                                                                                                                                                                                                                                                                                            |                                                                                                                                                                                                                                                                                                                                                                                                                                                                                                                                                                                                                                                                                                                                                                                                                                                                                                                                                                                                                                                                                                                                                                                                                                                                                                                                                                                                                                                                                                                                                                                                                                                                                                                                                                                                                                                                                                                                                                                                                                                                                                                                      | 3. To preserve<br>mental health                                                                                                                                                                                                                                                                           | Benin, Bhutan, Bolivia (Plurinatic<br>Burundi, Cameroon, Colombia, C<br>Equatorial Guinea, Ethiopia, Ken<br>Nepal, Niger, Nigeria, Peru, Polar<br>Swaziland, Thailand, United Arab                                                                                                                                                                                                                                                                                                                                                                                                                                                                                                                                                                                                                                                                                                                                                                                                                                                                                                                                                                                                                                                                                                                                                                                                                                                                                                                                                                                                                                                                                                                                                                                                                                                                                                                                                                                                                                                                                                                                                                          | comoros, Costa Rica, Ecuador,<br>ya, Mexico, Morocco, Mozambique,<br>nd, Qatar, Rwanda, Saudi Arabia,                                                                                                                                                                                                | Iraq, Japan, Papua<br>New Guinea                                                                                                                                                                                                               |
| (percentage of countries)<br>To save a woman's life<br>To preserve physical health<br>To preserve mental hea |                                                                                                                                                                                                                                                                                           |                                                                                                                                                                                                                                                                                                                        | 30 <sup>31</sup><br>29 28<br>20                                                                                                                                  |                                                                                                                                                                                                                                                                                                                                                                                                                                                            | 4. In case of rape or<br>incest                                                                                                                                                                                                                                                                                                                                                                                                                                                                                                                                                                                                                                                                                                                                                                                                                                                                                                                                                                                                                                                                                                                                                                                                                                                                                                                                                                                                                                                                                                                                                                                                                                                                                                                                                                                                                                                                                                                                                                                                                                                                                                      |                                                                                                                                                                                                                                                                                                           | nea, Indonesia, Mali, Monaco,<br>t Lucia, Switzerland, Togo, Uruguay                                                                                                                                                                                                                                                                                                                                                                                                                                                                                                                                                                                                                                                                                                                                                                                                                                                                                                                                                                                                                                                                                                                                                                                                                                                                                                                                                                                                                                                                                                                                                                                                                                                                                                                                                                                                                                                                                                                                                                                                                                                                                        |                                                                                                                                                                                                                                                                                                      |                                                                                                                                                                                                                                                |
| In case of rape or incest<br>Because of foetal<br>impairment<br>For economic or social<br>reasons                                                                                                                                                                                                                                                                                                                                                                                                                                                                                                                                                                                                                                                                                                                                                                                                                                                                                                                                                                                                                                                                                                                                                                                                                                                                                                                                                                                                                                                                                                                                                                                                                                                                                                                                                                                                                                                                                                                                                                                                                                                                                                                                                                                    |                                                                                                                                                                                                                                                                                           | \$ 20 -<br>00, 10 -<br>support 10 -<br>of 6 6<br>5 -<br>5 -<br>5 -<br>5 -<br>5 -<br>6 6<br>6 6<br>6 6<br>6 6                                                                                                                                                                                                           |                                                                                                                                                                  |                                                                                                                                                                                                                                                                                                                                                                                                                                                            |                                                                                                                                                                                                                                                                                                                                                                                                                                                                                                                                                                                                                                                                                                                                                                                                                                                                                                                                                                                                                                                                                                                                                                                                                                                                                                                                                                                                                                                                                                                                                                                                                                                                                                                                                                                                                                                                                                                                                                                                                                                                                                                                      | <ul> <li>5. Because of foetal impairment</li> <li>6. For economic or social reasons</li> </ul>                                                                                                                                                                                                            | Bahamas, Benin, Burkina Faso, Cl<br>Fiji, Guinea, Jordan, Mexico, Mor<br>Swaziland, Switzerland, Togo<br>Bahrain, Fiji, Mexico, Nepal, Port<br>Grenadines, Switzerland                                                                                                                                                                                                                                                                                                                                                                                                                                                                                                                                                                                                                                                                                                                                                                                                                                                                                                                                                                                                                                                                                                                                                                                                                                                                                                                                                                                                                                                                                                                                                                                                                                                                                                                                                                                                                                                                                                                                                                                      | naco, Nepal, Niger, Oman, Sudan,                                                                                                                                                                                                                                                                     | Iraq<br>—                                                                                                                                                                                                                                      |
| Percentage of countries                                                                                                                                                                                                                                                                                                                                                                                                                                                                                                                                                                                                                                                                                                                                                                                                                                                                                                                                                                                                                                                                                                                                                                                                                                                                                                                                                                                                                                                                                                                                                                                                                                                                                                                                                                                                                                                                                                                                                                                                                                                                                                                                                                                                                                                              |                                                                                                                                                                                                                                                                                           | Source : Iqbal S<br>Vol. 18, Issue 30                                                                                                                                                                                                                                                                                  | Countries countries developed<br>countries<br>hah and Elisabeth Áhman. 2010. Unsafe Abortion in 2                                                                |                                                                                                                                                                                                                                                                                                                                                                                                                                                            |                                                                                                                                                                                                                                                                                                                                                                                                                                                                                                                                                                                                                                                                                                                                                                                                                                                                                                                                                                                                                                                                                                                                                                                                                                                                                                                                                                                                                                                                                                                                                                                                                                                                                                                                                                                                                                                                                                                                                                                                                                                                                                                                      | 7. On request                                                                                                                                                                                                                                                                                             | Australia, Bahrain, Belgium, Cape<br>Portugal, Switzerland                                                                                                                                                                                                                                                                                                                                                                                                                                                                                                                                                                                                                                                                                                                                                                                                                                                                                                                                                                                                                                                                                                                                                                                                                                                                                                                                                                                                                                                                                                                                                                                                                                                                                                                                                                                                                                                                                                                                                                                                                                                                                                  | e Verde, Italy, Mexico, Nepal,                                                                                                                                                                                                                                                                       | -                                                                                                                                                                                                                                              |