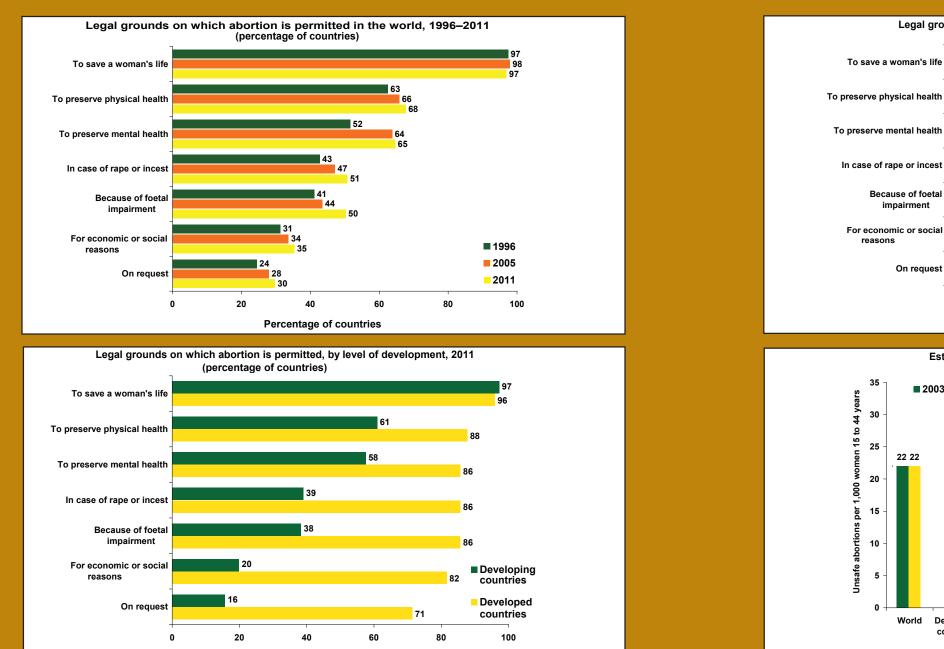

# World Abortion Policies 2013

| Image: Country or area                                                                                                                                                                                                                                                                                                                                                                                                                                                                                                                                                                                                                                                                                                                                                                                                                                                                                                                                                                                                                                                                                                                                                                                                                                                                                                                                                                                                                                                                                                                                                                                                                                                                                                                                                                                                                                                                                                                                                                                                                                                                                                                                   | Government<br>support for<br>family planning Ye                                                                                                                                                                                                                                           | Contraceptive<br>use: all<br>methods/<br>modern<br>methods     Unmet<br>need       ar     (percent)                                                                                                                                                                                                                    | TotalMaternalfertilitymortality ratio(births per(per 100,000woman)live births)2010-20152010                                                                      | To save a<br>woman<br>life                                                                                                                                                                                                                                                                                                                                                                                                                                 | Legal grounds on which abortion is provided in the second secon                              | use For<br>etal economic<br>air- or social On                                                                                                                                                                                                                                                             | Abortion rate<br>Rate<br>(per 1,000<br>women<br>Year aged 15-44)<br>Governmen<br>support for<br>family plannin                                                                                                                                                                                                                                                                                                                                                                                                                                                                                                                                                                                                                                                                                                                                                                                                                                                                                                                                                                                                                                                                                                                                                                                                                                                                                                                                                                                                                                                                                                                                                                                                                                                                                                                                                                                                                                                                                                                                                                                                                                              | modern<br>methods n                                                                                                                                                                                                                                                                                  | Total Maternal<br>fertility mortality ratio<br>(births per (per 100,000<br>eed woman) live births)<br>rcent) 2010-2015 2010                                                                                                                    |
|--------------------------------------------------------------------------------------------------------------------------------------------------------------------------------------------------------------------------------------------------------------------------------------------------------------------------------------------------------------------------------------------------------------------------------------------------------------------------------------------------------------------------------------------------------------------------------------------------------------------------------------------------------------------------------------------------------------------------------------------------------------------------------------------------------------------------------------------------------------------------------------------------------------------------------------------------------------------------------------------------------------------------------------------------------------------------------------------------------------------------------------------------------------------------------------------------------------------------------------------------------------------------------------------------------------------------------------------------------------------------------------------------------------------------------------------------------------------------------------------------------------------------------------------------------------------------------------------------------------------------------------------------------------------------------------------------------------------------------------------------------------------------------------------------------------------------------------------------------------------------------------------------------------------------------------------------------------------------------------------------------------------------------------------------------------------------------------------------------------------------------------------------------------------------------------------------------------------------------------------------------------------------------------|-------------------------------------------------------------------------------------------------------------------------------------------------------------------------------------------------------------------------------------------------------------------------------------------|------------------------------------------------------------------------------------------------------------------------------------------------------------------------------------------------------------------------------------------------------------------------------------------------------------------------|------------------------------------------------------------------------------------------------------------------------------------------------------------------|------------------------------------------------------------------------------------------------------------------------------------------------------------------------------------------------------------------------------------------------------------------------------------------------------------------------------------------------------------------------------------------------------------------------------------------------------------|--------------------------------------------------------------------------------------------------------------------------------------------------------------------------------------------------------------------------------------------------------------------------------------------------------------------------------------------------------------------------------------------------------------------------------------------------------------------------------------------------------------------------------------------------------------------------------------------------------------------------------------------------------------------------------------------------------------------------------------------------------------------------------------------------------------------------------------------------------------------------------------------------------------------------------------------------------------------------------------------------------------------------------------------------------------------------------------------------------------------------------------------------------------------------------------------------------------------------------------------------------------------------------------------------------------------------------------------------------------------------------------------------------------------------------------------------------------------------------------------------------------------------------------------------------------------------------------------------------------------------------------------------------------------------------------------------------------------------------------------------------------------------------------------------------------------------------------------------------------------------------------------------------------------------------------------------------------------------------------------------------------------------------------------------------------------------------------------------------------------------------------|-----------------------------------------------------------------------------------------------------------------------------------------------------------------------------------------------------------------------------------------------------------------------------------------------------------|-------------------------------------------------------------------------------------------------------------------------------------------------------------------------------------------------------------------------------------------------------------------------------------------------------------------------------------------------------------------------------------------------------------------------------------------------------------------------------------------------------------------------------------------------------------------------------------------------------------------------------------------------------------------------------------------------------------------------------------------------------------------------------------------------------------------------------------------------------------------------------------------------------------------------------------------------------------------------------------------------------------------------------------------------------------------------------------------------------------------------------------------------------------------------------------------------------------------------------------------------------------------------------------------------------------------------------------------------------------------------------------------------------------------------------------------------------------------------------------------------------------------------------------------------------------------------------------------------------------------------------------------------------------------------------------------------------------------------------------------------------------------------------------------------------------------------------------------------------------------------------------------------------------------------------------------------------------------------------------------------------------------------------------------------------------------------------------------------------------------------------------------------------------|------------------------------------------------------------------------------------------------------------------------------------------------------------------------------------------------------------------------------------------------------------------------------------------------------|------------------------------------------------------------------------------------------------------------------------------------------------------------------------------------------------------------------------------------------------|
| World <th-< td=""><td> 20<br/> 20</td><td>1063/57121072/6291062/56131035/28241031/2523</td><td>2.5     210       1.7     16       2.6     240       4.1     430       4.4     460</td><td>Northern Europe—DenmarkXEstoniaXFinlandXIcelandXIrelandXLatviaX</td><td></td><td></td><td>          —           2010         15.2         Direct           2010         25.5         Indirect           2010         10.4         Direct           2010         14.5         Direct           2010         4.5         Direct           2010         15.6         No support</td><td>2010         78/75           1988         78/72<sup>4,9</sup>           1994         70/56<sup>4,9,20</sup>           1989/90         77/75<sup>9,21</sup>               2004/05         65/61<sup>9</sup>           1995         68/56<sup>4,9</sup></td><td>7         1.9             1.9         12            1.7         2            1.9         5            2.1         5            2.1         6           175,9,19         1.5         34</td></th-<>                                                                                                                                                                                                                                                                                                                                                                                                                                                                                                                                                                                                                                                                                                                                                                                                                                                                                                                                                                                                                                                                                                                                                                                                                                      | 20<br>20                                                                                                                                                                                                                                                                                  | 1063/57121072/6291062/56131035/28241031/2523                                                                                                                                                                                                                                                                           | 2.5     210       1.7     16       2.6     240       4.1     430       4.4     460                                                                               | Northern Europe—DenmarkXEstoniaXFinlandXIcelandXIrelandXLatviaX                                                                                                                                                                                                                                                                                                                                                                                            |                                                                                                                                                                                                                                                                                                                                                                                                                                                                                                                                                                                                                                                                                                                                                                                                                                                                                                                                                                                                                                                                                                                                                                                                                                                                                                                                                                                                                                                                                                                                                                                                                                                                                                                                                                                                                                                                                                                                                                                                                                                                                                                                      |                                                                                                                                                                                                                                                                                                           | —           2010         15.2         Direct           2010         25.5         Indirect           2010         10.4         Direct           2010         14.5         Direct           2010         4.5         Direct           2010         15.6         No support                                                                                                                                                                                                                                                                                                                                                                                                                                                                                                                                                                                                                                                                                                                                                                                                                                                                                                                                                                                                                                                                                                                                                                                                                                                                                                                                                                                                                                                                                                                                                                                                                                                                                                                                                                                                                                                                                    | 2010         78/75           1988         78/72 <sup>4,9</sup> 1994         70/56 <sup>4,9,20</sup> 1989/90         77/75 <sup>9,21</sup> 2004/05         65/61 <sup>9</sup> 1995         68/56 <sup>4,9</sup>                                                                                       | 7         1.9             1.9         12            1.7         2            1.9         5            2.1         5            2.1         6           175,9,19         1.5         34                                                         |
| Eastern AfricaBurundiXXXComorosXXXDjiboutiXEritreaXXXXXEthiopiaXXXXXKenya²XXX                                                                                                                                                                                                                                                                                                                                                                                                                                                                                                                                                                                                                                                                                                                                                                                                                                                                                                                                                                                                                                                                                                                                                                                                                                                                                                                                                                                                                                                                                                                                                                                                                                                                                                                                                                                                                                                                                                                                                                                                                                                                                                                                                                                                        | —         20           Direct         2010           Direct         200           Direct         200           Direct         200           Direct         2010           Direct         2010           Direct         2010           Direct         2010           Direct         2010   | 00         26/19            06         18/17            02         8/5         29           0/11         29/27         25                                                                                                                                                                                              | 4.7            4.1         800           4.7         280           3.6         200           4.2         240           3.8         350           4.6         360 | LithuaniaXNorwayXSwedenXUnited Kingdom22XSouthern Europe—AlbaniaX                                                                                                                                                                                                                                                                                                                                                                                          | X     X     X       X     X     X       X     X     X       X     X     -       -     -     -                                                                                                                                                                                                                                                                                                                                                                                                                                                                                                                                                                                                                                                                                                                                                                                                                                                                                                                                                                                                                                                                                                                                                                                                                                                                                                                                                                                                                                                                                                                                                                                                                                                                                                                                                                                                                                                                                                                                                                                                                                        | X     X       X     X       X     X       X     X       X     X       X     X       X     X       X     X       X     X       X     X       X     X       X     X       X     X                                                                                                                           | 2010         9.8         Indirect           2010         16.2         Direct           2010         20.8         Direct           2010         14.2         Direct                2010         9.2         Direct                                                                                                                                                                                                                                                                                                                                                                                                                                                                                                                                                                                                                                                                                                                                                                                                                                                                                                                                                                                                                                                                                                                                                                                                                                                                                                                                                                                                                                                                                                                                                                                                                                                                                                                                                                                                                                                                                                                                           | 1994/95       51/33 <sup>4,9</sup> 2005       88/82 <sup>9</sup> 1996       75/65 <sup>9,20</sup> 2008/09       84/84 <sup>9,23</sup> 2010       66/50         2008/09       69/10                                                                                                                   | 185.9.19       1.5       8          1.9       7          1.9       4          1.9       12         13       1.5                                                                                                                                |
| Madagascar <sup>3</sup> X         -         -         -         -         -         -             Malawi <sup>3</sup> X         -         -         -         -         -         -             Mauritius <sup>3</sup> X         -         -         -         -         -             Mozambique         X         X         X         -         -         -             Rwanda         X         X         X         X               Seychelles         X         X         X         X                                                                                                                                                                                                                                                                                                                                                                                                                                                                                                                                                                                                                                                                                                                                                                                                                                                                                                                                                                                                                                                                                                                                                                                                                                                                                                                                                                                                                                                                                                                                                                                                                                                                                                                                                                                            | Direct2008Direct20Direct200Direct200Direct2010Direct2010Direct2010                                                                                                                                                                                                                        | 8/09         40/28         19           10         46/42 <sup>1</sup> 26           02         76/39 <sup>4</sup> 4 <sup>5</sup> 11         12/11 <sup>1</sup> 0/11         52/44         19                                                                                                                            | 4.5     240       6.0     460       1.6     60       4.7     490       5.3     340                                                                               | Andorra³XBosnia and HerzegovinaXCroatiaXGreeceXHoly See-ItalyXMalta²4-                                                                                                                                                                                                                                                                                                                                                                                     |                                                                                                                                                                                                                                                                                                                                                                                                                                                                                                                                                                                                                                                                                                                                                                                                                                                                                                                                                                                                                                                                                                                                                                                                                                                                                                                                                                                                                                                                                                                                                                                                                                                                                                                                                                                                                                                                                                                                                                                                                                                                                                                                      |                                                                                                                                                                                                                                                                                                           | No support           2001         1.4         Indirect           2010         4.7         Direct           2007         7.2         No support             Not permitted           2010         10.0         Indirect             No support                                                                                                                                                                                                                                                                                                                                                                                                                                                                                                                                                                                                                                                                                                                                                                                                                                                                                                                                                                                                                                                                                                                                                                                                                                                                                                                                                                                                                                                                                                                                                                                                                                                                                                                                                                                                                                                                                                                | 2006 36/11<br><br>2001 76/46 <sup>4,9</sup>                                                                                                                                                                                                                                                          | 1.1     8        1.5     17        1.5     3            12 <sup>5,9,19</sup> 1.5     4        1.3     8                                                                                                                                        |
| Somalia <sup>3</sup> X       -       -       -       -       -       -            South Sudan <td< td=""><td>Indirect200Direct200Direct200Direct200Direct200Direct2010Direct2010Direct2010</td><td>06         4/1<sup>6</sup>            11         30/26<sup>1</sup>            9/10         34/26         25           07         41/27         27</td><td>6.3       1 000             5.9       310         5.5       460         6.3       440         3.1       570         5.2      </td><td>MontenegroXPortugalXSan Marino³XSerbiaXSloveniaXSpainXTFYR MacedoniaX</td><td></td><td>X         X           X         X           X         X           X         X           X         X           X         X           X         X           X         X           X         X           X         X           X         X           X         X           X         X           X         X</td><td>2010         6.3         Direct           2010         9.0         Direct             No support           2010         10.7         Direct           2009         11.5         Direct           2010         11.7         Direct           2010         11.1         Direct</td><td>2005/06 39/17<br/>2005/06 87/83<sup>9</sup><br/><br/>2010 61/22<br/>1994/95 79/63<sup>4,9</sup><br/>2006 66/62</td><td>     1.6     8        1.3     8            7<sup>7</sup>     1.6     12       9<sup>5,9,19</sup>     1.5     12        1.5     6        1.4     10</td></td<>                                                                                                                                                                                                                                                                                                                                                                                                                                                                                                                                                                                                                                                                                                                                                                                                | Indirect200Direct200Direct200Direct200Direct200Direct2010Direct2010Direct2010                                                                                                                                                                                                             | 06         4/1 <sup>6</sup> 11         30/26 <sup>1</sup> 9/10         34/26         25           07         41/27         27                                                                                                                                                                                          | 6.3       1 000             5.9       310         5.5       460         6.3       440         3.1       570         5.2                                          | MontenegroXPortugalXSan Marino³XSerbiaXSloveniaXSpainXTFYR MacedoniaX                                                                                                                                                                                                                                                                                                                                                                                      |                                                                                                                                                                                                                                                                                                                                                                                                                                                                                                                                                                                                                                                                                                                                                                                                                                                                                                                                                                                                                                                                                                                                                                                                                                                                                                                                                                                                                                                                                                                                                                                                                                                                                                                                                                                                                                                                                                                                                                                                                                                                                                                                      | X         X           X         X           X         X           X         X           X         X           X         X           X         X           X         X           X         X           X         X           X         X           X         X           X         X           X         X | 2010         6.3         Direct           2010         9.0         Direct             No support           2010         10.7         Direct           2009         11.5         Direct           2010         11.7         Direct           2010         11.1         Direct                                                                                                                                                                                                                                                                                                                                                                                                                                                                                                                                                                                                                                                                                                                                                                                                                                                                                                                                                                                                                                                                                                                                                                                                                                                                                                                                                                                                                                                                                                                                                                                                                                                                                                                                                                                                                                                                                | 2005/06 39/17<br>2005/06 87/83 <sup>9</sup><br><br>2010 61/22<br>1994/95 79/63 <sup>4,9</sup><br>2006 66/62                                                                                                                                                                                          | 1.6     8        1.3     8            7 <sup>7</sup> 1.6     12       9 <sup>5,9,19</sup> 1.5     12        1.5     6        1.4     10                                                                                                        |
| $ \begin{array}{ c c c c c c c c c c c c c c c c c c c$                                                                                                                                                                                                                                                                                                                                                                                                                                                                                                                                                                                                                                                                                                                                                                                                                                                                                                                                                                                                                                                                                                                                                                                                                                                                                                                                                                                                                                                                                                                                                                                                                                                                                                                                                                                                                                                                                                                                                                                                                                                                                                                                                                                                                              | Direct200Direct200Indirect200Direct201Direct201Direct200Direct200Direct200                                                                                                                                                                                                                | 11     23/14 <sup>1</sup> 06     19/9        04     3/2     21       1/12     45/20 <sup>1</sup> 10     18/6     24 <sup>7</sup>                                                                                                                                                                                       | 5.1       450         4.3       690         4.4       890         5.7       1 100         4.4       560         5.5       540         5.0       240              | Western Europe—AustriaXBelgiumXFranceXGermanyXLiechtensteinX                                                                                                                                                                                                                                                                                                                                                                                               | X     X     X       X     X     X       X     X     X       X     X     X       X     X     X       X     X     X       X     X     X       X     X     X                                                                                                                                                                                                                                                                                                                                                                                                                                                                                                                                                                                                                                                                                                                                                                                                                                                                                                                                                                                                                                                                                                                                                                                                                                                                                                                                                                                                                                                                                                                                                                                                                                                                                                                                                                                                                                                                                                                                                                            | X         X           X         X           X         X           -         -                                                                                                                                                                                                                             | —           2000         1.4         Indirect           2009         9.2         Direct           2009         17.4         Direct           2010         6.1         No support             No support                                                                                                                                                                                                                                                                                                                                                                                                                                                                                                                                                                                                                                                                                                                                                                                                                                                                                                                                                                                                                                                                                                                                                                                                                                                                                                                                                                                                                                                                                                                                                                                                                                                                                                                                                                                                                                                                                                                                                     | 2010         72/68           1995/96         51/47 <sup>4,9</sup> 2004         75/73 <sup>9,20</sup> 2004/05         77/75 <sup>21</sup> 1992         70/66 <sup>9</sup>                                                                                                                             | 8         1.7             1.3         4            1.8         8           2 <sup>19</sup> 2.0         8            1.5         7                                                                                                              |
| Gabon <sup>3</sup> X       X       X       -       -       -       -       -           Sao Tome and Principe <sup>3</sup> X       -       -       -       -       -       -           Northern Africa       -       -       -       -       -       -       -           Algeria       X       X       X       X       -       -       -       -           Libya       X       -       -       -       -       -       -                                                                                                                                                                                                                                                                                                                                                                                                                                                                                                                                                                                                                                                                                                                                                                                                                                                                                                                                                                                                                                                                                                                                                                                                                                                                                                                                                                                                                                                                                                                                                                                                                                                                                                                                                                                                                                                              | Direct 2008<br>Direct 2008<br>— 20<br>Direct 2009<br>Direct 2009<br>No support 199                                                                                                                                                                                                        | 00         33/12         28           8/09         38/33         38           10         54/49         15           06         61/52            08         60/58         12                                                                                                                                            | 3.2     230       3.5     70       2.8        2.1     97       2.6     66       2.4     58                                                                       | LuxembourgXMonaco³XNetherlandsXSwitzerlandXLatin America and the Caribbean—Caribbean—                                                                                                                                                                                                                                                                                                                                                                      | -     -     X     X       X     X     X     X       X     X     X     X       -     -     -     -       -     -     -     -                                                                                                                                                                                                                                                                                                                                                                                                                                                                                                                                                                                                                                                                                                                                                                                                                                                                                                                                                                                                                                                                                                                                                                                                                                                                                                                                                                                                                                                                                                                                                                                                                                                                                                                                                                                                                                                                                                                                                                                                          | X     -       X     -       X     X       X     X       X     X       -     -       -     -       -     -                                                                                                                                                                                                 | Indirect        No support       2010     9.7       2010     7.1       No support                                                                                                                                                                                                                                                                                                                                                                                                                                                                                                                                                                                                                                                                                                                                                                                                                                                                                                                                                                                                                                                                                                                                                                                                                                                                                                                                                                                                                                                                                                                                                                                                                                                                                                                                                                                                                                                                                                                                                                                                                                                                           | 2008         69/67 <sup>9</sup> 1994/95         82/78 <sup>9,21</sup> 2010         73/67           2010         61/57                                                                                                                                                                                | 1.7     20             1.8     6        1.5     8       10     2.2     80       17     2.2                                                                                                                                                     |
| Morocco         X         X         X         X         -         -         -         - <t< td=""><td>Direct         2003           Direct         20           Direct         200           Direct         200           Direct         200           Direct         200           Direct         200           Direct         200           Direct         2000           Direct         2000</td><td>10         9/<sup>8</sup>         29<sup>1,8</sup>           06         60/52<sup>4</sup>            10         62/61         14           7/08         53/51<sup>9</sup>            9/10         47/46         23</td><td>2.2       100          730         1.9       56         2.5          2.6       160         3.1       620         3.1       200</td><td>Antigua and Barbuda³XBahamasXBarbadosXCubaXDominicaXDominican Republic24-GrenadaX</td><td>X     X     X       X     X     X       X     X     X       -     -       -     -       -     -       X     X</td><td><br/>(<br/>( X -<br/>( X -<br/>( X X<br/><br/><br/><br/></td><td>          Direct             Direct           2010         28.9         Direct             Direct           2005         12.6         Direct             Direct</td><td>1988         53/519           1988         62/609           1988         55/539           2006         73/729           1987         50/489           2007         73/70           1990         54/524.9</td><td>          1.9     47        1.6     51        1.5     73            11     2.5     150        2.2     24</td></t<>                                                                                                                                                                                                                                                                                                                                                                                                                                                                                                                                                                                                                                                                                                               | Direct         2003           Direct         20           Direct         200           Direct         200           Direct         200           Direct         200           Direct         200           Direct         200           Direct         2000           Direct         2000 | 10         9/ <sup>8</sup> 29 <sup>1,8</sup> 06         60/52 <sup>4</sup> 10         62/61         14           7/08         53/51 <sup>9</sup> 9/10         47/46         23                                                                                                                                         | 2.2       100          730         1.9       56         2.5          2.6       160         3.1       620         3.1       200                                   | Antigua and Barbuda³XBahamasXBarbadosXCubaXDominicaXDominican Republic24-GrenadaX                                                                                                                                                                                                                                                                                                                                                                          | X     X     X       X     X     X       X     X     X       -     -       -     -       -     -       X     X                                                                                                                                                                                                                                                                                                                                                                                                                                                                                                                                                                                                                                                                                                                                                                                                                                                                                                                                                                                                                                                                                                                                                                                                                                                                                                                                                                                                                                                                                                                                                                                                                                                                                                                                                                                                                                                                                                                                                                                                                        | <br>(<br>( X -<br>( X -<br>( X X<br><br><br><br>                                                                                                                                                                                                                                                          | Direct             Direct           2010         28.9         Direct             Direct           2005         12.6         Direct             Direct                                                                                                                                                                                                                                                                                                                                                                                                                                                                                                                                                                                                                                                                                                                                                                                                                                                                                                                                                                                                                                                                                                                                                                                                                                                                                                                                                                                                                                                                                                                                                                                                                                                                                                                                                                                                                                                                                                                                                                                                       | 1988         53/519           1988         62/609           1988         55/539           2006         73/729           1987         50/489           2007         73/70           1990         54/524.9                                                                                             | 1.9     47        1.6     51        1.5     73            11     2.5     150        2.2     24                                                                                                                                                 |
| South Africa         X         X         X         X         X         X         X         X         X         X         X         X         X         X         X         X         X         X         X         X         X         X         X         X         X         X         X         X         X         X         X         X         X         X         X         X         X         X         X         X         X         X         X         X         X         X         X         X         X         X         X         X         X         X         X         X         X         X         X         X         X         X         X         X         X         X         X         X         X         X         X         X         X         X         X         X         X         X         X         X         X         X         X         X         X         X         X         X         X         X         X         X         X         X         X         X         X         X         X         X         X         X         X         X         X <t< td=""><td>Direct 2000<br/>Direct 2000<br/>Direct 2000<br/>Direct 2000<br/>Direct 2000<br/>Direct 2000</td><td>8/04         60/60         14           10         65/63         13<sup>7</sup>           10         15/10         25           06         17/6         27           0/11         16/15<sup>1</sup>            05         61/57         17</td><td>2.4     300       3.2     320       5.2     .       5.1     350       5.8     300       2.3     79</td><td>Haiti³XJamaica²XSaint Kitts and Nevis²XSaint LuciaXSt. Vincent and the GrenadinesXTrinidad and Tobago²XCentral America—</td><td>X     X     -       X     X     X       X     X     X       X     X     X       X     X     X       X     X     X</td><td><br/>K X -<br/></td><td>DirectDirectDirectDirectDirectDirectDirect</td><td>2005/06     32/24       2002/03     69/66       1984     41/37<sup>9</sup>       1988     47/46<sup>9</sup>       1988     58/56<sup>9</sup>       2006     43/38       2010     69/64</td><td>37     3.2     350       12<sup>5</sup>     2.3     110             1.9     35        2.0     48        1.6     46       12     2.4    </td></t<>         | Direct 2000<br>Direct 2000<br>Direct 2000<br>Direct 2000<br>Direct 2000<br>Direct 2000                                                                                                                                                                                                    | 8/04         60/60         14           10         65/63         13 <sup>7</sup> 10         15/10         25           06         17/6         27           0/11         16/15 <sup>1</sup> 05         61/57         17                                                                                                | 2.4     300       3.2     320       5.2     .       5.1     350       5.8     300       2.3     79                                                               | Haiti³XJamaica²XSaint Kitts and Nevis²XSaint LuciaXSt. Vincent and the GrenadinesXTrinidad and Tobago²XCentral America—                                                                                                                                                                                                                                                                                                                                    | X     X     -       X     X     X       X     X     X       X     X     X       X     X     X       X     X     X                                                                                                                                                                                                                                                                                                                                                                                                                                                                                                                                                                                                                                                                                                                                                                                                                                                                                                                                                                                                                                                                                                                                                                                                                                                                                                                                                                                                                                                                                                                                                                                                                                                                                                                                                                                                                                                                                                                                                                                                                    | <br>K X -<br>                                                                                                                                                                                                                                                                                             | DirectDirectDirectDirectDirectDirectDirect                                                                                                                                                                                                                                                                                                                                                                                                                                                                                                                                                                                                                                                                                                                                                                                                                                                                                                                                                                                                                                                                                                                                                                                                                                                                                                                                                                                                                                                                                                                                                                                                                                                                                                                                                                                                                                                                                                                                                                                                                                                                                                                  | 2005/06     32/24       2002/03     69/66       1984     41/37 <sup>9</sup> 1988     47/46 <sup>9</sup> 1988     58/56 <sup>9</sup> 2006     43/38       2010     69/64                                                                                                                              | 37     3.2     350       12 <sup>5</sup> 2.3     110             1.9     35        2.0     48        1.6     46       12     2.4                                                                                                               |
|                                                                                                                                                                                                                                                                                                                                                                                                                                                                                                                                                                                                                                                                                                                                                                                                                                                                                                                                                                                                                                                                                                                                                                                                                                                                                                                                                                                                                                                                                                                                                                                                                                                                                                                                                                                                                                                                                                                                                                                                                                                                                                                                                                                                                                                                                      | Direct 200<br>Direct 200<br>Direct 200<br>Direct 200<br>Direct 200<br>Direct 200<br>Direct 200                                                                                                                                                                                            | 01         18/13            08         24/17         36           05         9/4         22           10         14/            07         11/10         36           06         8/6         28                                                                                                                        | 4.2     400       4.7     360       4.0     350       5.0     610       4.9     790       5.0     770       6.1     540                                          | BelizeXCosta RicaXEl Salvador24-GuatemalaXHonduras25XMexico26XNicaragua24-                                                                                                                                                                                                                                                                                                                                                                                 | X X -<br>-<br>-<br>-<br>X X X X                                                                                                                                                                                                                                                                                                                                                                                                                                                                                                                                                                                                                                                                                                                                                                                                                                                                                                                                                                                                                                                                                                                                                                                                                                                                                                                                                                                                                                                                                                                                                                                                                                                                                                                                                                                                                                                                                                                                                                                                                                                                                                      | · · ·                                                                                                                                                                                                                                                                                                     | Direct           2010         6.9         Direct             Direct             Direct             Direct             Direct             Direct             Direct             Direct             Direct                                                                                                                                                                                                                                                                                                                                                                                                                                                                                                                                                                                                                                                                                                                                                                                                                                                                                                                                                                                                                                                                                                                                                                                                                                                                                                                                                                                                                                                                                                                                                                                                                                                                                                                                                                                                                                                                                                                                                    | 2006         34/319           2010         82/80           2008         73/669           2002         43/34           2005/06         65/56           2006         71/67           2006/07         72/69                                                                                             | 2.7         53            1.8         40            2.2         81           28         3.8         120           17         3.0         100           12 <sup>5</sup> 2.2         50           8 <sup>5</sup> 2.5         95                  |
| Mauritania <sup>3</sup> X       -       -       -       -       -       -           Niger       X       X       X       X       -       X       -       -           Nigeria <sup>10</sup> X       X       X       -       -       -       -           Senegal       X       -       -       -       -       -           Sierra Leone <sup>2</sup> X       X       X       -       -       -           Togo       X       X       -       X       X       -                                                                                                                                                                                                                                                                                                                                                                                                                                                                                                                                                                                                                                                                                                                                                                                                                                                                                                                                                                                                                                                                                                                                                                                                                                                                                                                                                                                                                                                                                                                                                                                                                                                                                                                                                                                                                           | Direct         200           Direct         200           Direct         2010           Direct         2010           Direct         200           Direct         200           Direct         200           Direct         200           Direct         200           Direct         200 | 06         11/5         16           11         14/9         19 <sup>7</sup> 0/11         13/12 <sup>1</sup> 08         8/6         28                                                                                                                                                                                 | 4.4       510         6.9       590         5.4       630         4.6       370         4.7       890         3.9       300         2.2       150                | PanamaXSouth America—ArgentinaXBolivia (Plurinational State of)XBrazilXChile <sup>24</sup> -ColombiaX                                                                                                                                                                                                                                                                                                                                                      | X X X<br>X<br>                                                                                                                                                                                                                                                                                                                                                                                                                                                                                                                                                                                                                                                                                                                                                                                                                                                                                                                                                                                                                                                                                                                                                                                                                                                                                                                                                                                                                                                                                                                                                                                                                                                                                                                                                                                                                                                                                                                                                                                                                                                                                                                       |                                                                                                                                                                                                                                                                                                           | Direct                                                                                                                                                                                                                                                                                                                                                                                                                                                                                                                                                                                                                                                                                                                                                                                                                                                                                                                                                                                                                                                                                                                                                                                                                                                                                                                                                                                                                                                                                                                                                                                                                                                                                                                                                                                                                                                                                                                                                                           | 2009         52/49           2010         76/69           2004/05         79/70 <sup>9</sup> 2008         61/34           2006         80/77           2006         64/ <sup>27</sup> 2010         79/73                                                                                             | 2.4     92       9     2.1         2.2     77       20     3.2     190       6     1.8     56        1.8     25       8     2.3     92                                                                                                         |
| Eastern Asia                    China         X         X         X         X         X         X         X         X         2009         19.2           Dem. People's Rep. of Korea         X         X         X         X         X         X         X         X             Japan <sup>11</sup> X         X         -         X         X <t< td=""><td>—20Direct200Direct200Indirect200Direct200Direct200Direct200</td><td>02 69/58<sup>4</sup><br/>05 54/44<sup>9</sup><br/>08 55/50 14<sup>5</sup></td><td>1.6            1.6         37           2.0         81           1.4         5           2.4         63           1.4         16</td><td>ColombiaXEcuadorXGuyanaXParaguayXPeruXSurinameXUruguayXVenezuela (Bolivarian Rep. of)X</td><td>X     X     -       X     X     X       -     -       X     X       -     -       X     X       -     -       X     X       -     -       X     X       -     -       X     X</td><td><br/>X X X<br/><br/><br/></td><td>          Direct             Direct           2007         12.2         Direct             Direct             Direct             Direct             Direct             Direct             Indirect             Direct</td><td></td><td><math>7^5</math> <math>2.4</math> <math>110</math> <math>29</math> <math>2.2</math> <math>280</math> <math>5^{5,9}</math> <math>2.9</math> <math>99</math> <math>7</math> <math>2.4</math> <math>67</math> <math>2.0</math> <math>29</math> <math>130</math> <math>2.0</math> <math>19^5</math> <math>2.4</math> <math>92</math></td></t<>                                                                                                                                                                                                                                                                                                                                                                                                                                                                                                                                                                                                                                                                                                                | —20Direct200Direct200Indirect200Direct200Direct200Direct200                                                                                                                                                                                                                               | 02 69/58 <sup>4</sup><br>05 54/44 <sup>9</sup><br>08 55/50 14 <sup>5</sup>                                                                                                                                                                                                                                             | 1.6            1.6         37           2.0         81           1.4         5           2.4         63           1.4         16                                 | ColombiaXEcuadorXGuyanaXParaguayXPeruXSurinameXUruguayXVenezuela (Bolivarian Rep. of)X                                                                                                                                                                                                                                                                                                                                                                     | X     X     -       X     X     X       -     -       X     X       -     -       X     X       -     -       X     X       -     -       X     X       -     -       X     X                                                                                                                                                                                                                                                                                                                                                                                                                                                                                                                                                                                                                                                                                                                                                                                                                                                                                                                                                                                                                                                                                                                                                                                                                                                                                                                                                                                                                                                                                                                                                                                                                                                                                                                                                                                                                                                                                                                                                        | <br>X X X<br><br><br>                                                                                                                                                                                                                                                                                     | Direct             Direct           2007         12.2         Direct             Direct             Direct             Direct             Direct             Direct             Indirect             Direct                                                                                                                                                                                                                                                                                                                                                                                                                                                                                                                                                                                                                                                                                                                                                                                                                                                                                                                                                                                                                                                                                                                                                                                                                                                                                                                                                                                                                                                                                                                                                                                                                                                                                                                                                                                                                                                                                                                                                 |                                                                                                                                                                                                                                                                                                      | $7^5$ $2.4$ $110$ $29$ $2.2$ $280$ $5^{5,9}$ $2.9$ $99$ $7$ $2.4$ $67$ $2.0$ $29$ $130$ $2.0$ $19^5$ $2.4$ $92$                                                                                                                                |
| South-central AsiaAfghanistanXBangladeshX20004.0BhutanX-XXXIndiaXXXXXXX20102.2Iran (Islamic Republic of) <sup>3</sup> XKazakhstanXXXXXXX201027.4                                                                                                                                                                                                                                                                                                                                                                                                                                                                                                                                                                                                                                                                                                                                                                                                                                                                                                                                                                                                                                                                                                                                                                                                                                                                                                                                                                                                                                                                                                                                                                                                                                                                                                                                                                                                                                                                                                                                                                                                                                                                                                                                     | Direct20Direct2011Direct2001Direct2001Direct2001No support2001Indirect2001                                                                                                                                                                                                                | 1/12         61/52 <sup>1</sup> 12 <sup>1</sup> 10         66/65         12 <sup>7</sup> 7/08         55/48         21           02         73/59 <sup>9</sup>                                                                                                                                                         | 2.6            6.0         460           2.2         240           2.3         180           2.5         200           1.6         21           2.5         51   | Northern America—CanadaXUnited States of AmericaXOceania—Australia/New Zealand—                                                                                                                                                                                                                                                                                                                                                                            | -     -     -     -       X     X     X     X       X     X     X     X       -     -     -     -       -     -     -     -                                                                                                                                                                                                                                                                                                                                                                                                                                                                                                                                                                                                                                                                                                                                                                                                                                                                                                                                                                                                                                                                                                                                                                                                                                                                                                                                                                                                                                                                                                                                                                                                                                                                                                                                                                                                                                                                                                                                                                                                          |                                                                                                                                                                                                                                                                                                           | —           2009         13.7         Indirect           2008         19.6         Direct             —             —                                                                                                                                                                                                                                                                                                                                                                                                                                                                                                                                                                                                                                                                                                                                                                                                                                                                                                                                                                                                                                                                                                                                                                                                                                                                                                                                                                                                                                                                                                                                                                                                                                                                                                                                                                                                                                                                                                                                                                                                                                       | 2010         77/71           2002         74/72 <sup>9</sup> 2006/08         79/73 <sup>9</sup> 2010         59/55           2010         70/67                                                                                                                                                      | 62.0201.7127 <sup>5,9</sup> 2.121152.493102.0                                                                                                                                                                                                  |
| Kyrgyzstan         X         X         X         X         X         X         X         2010         10.8           Maldives         X         X         -         -         -         -         -             Nepal         X         X         X         X         X         X         X         2005         5.0           Pakistan <sup>14</sup> X         X         X         -         -         -             Sri Lanka         X         -         -         -         -             Tajikistan         X         X         X         X         X         X         2009         6.1           Turkmenistan         X         X         X         X         X         X         2009         9.4                                                                                                                                                                                                                                                                                                                                                                                                                                                                                                                                                                                                                                                                                                                                                                                                                                                                                                                                                                                                                                                                                                                                                                                                                                                                                                                                                                                                                                                                                                                                                                            | Direct2005Direct20Direct20Direct2006Direct2006Direct2006Direct2006Direct2006Direct2006                                                                                                                                                                                                    | 5/06         48/46            09         35/27         29           11         50/43         27           5/07         30/22         25           6/07         68/53 <sup>1,15</sup> 7 <sup>15</sup> 07         37/32                                                                                                  | 2.6     71       1.7     60       2.6     170       3.2     260       2.2     35       3.2     65       2.3     67                                               | AustraliaXNew ZealandXMelanesia—Fiji²XPapua New GuineaXSolomon IslandsXVanuatuX                                                                                                                                                                                                                                                                                                                                                                            | X     X     X            X     X     X                                                                                                                                                                                                                                                                                                                                                                                                                                                                                                                                                                                                                                                                                                                                                                                                                                                                                                                                                                                                                                                                                                                                                                                                                                                                                                                                                                                                                                                                                                                                                                                                                                                                                                                                                                                                                                                                                                                                                                                                                                                                                               | X     X       -     -       -     -       X     -       -     -       -     -       -     -       -     -       -     -       -     -                                                                                                                                                                     | 2010         14.2         Indirect           2010         18.2         Direct             —             Direct             Direct             Direct             Direct             Direct             Direct                                                                                                                                                                                                                                                                                                                                                                                                                                                                                                                                                                                                                                                                                                                                                                                                                                                                                                                                                                                                                                                                                                                                                                                                                                                                                                                                                                                                                                                                                                                                                                                                                                                                                                                                                                                                                                                                                                                                               | 2005 72/68 <sup>9</sup><br>1995 75/72 <sup>4,9</sup><br>                                                                                                                                                                                                                                             | 1.9     7        2.1     15        3.6         2.6     26        3.8     230       11     4.0     93        3.7     110                                                                                                                        |
| UzbekistanXXXXXX20105.6South-eastern Asia———————Brunei DarussalamXCambodiaXXXXXXXXIndonesiaXXXXXXLao People's Dem. RepublicXX                                                                                                                                                                                                                                                                                                                                                                                                                                                                                                                                                                                                                                                                                                                                                                                                                                                                                                                                                                                                                                                                                                                                                                                                                                                                                                                                                                                                                                                                                                                                                                                                                                                                                                                                                                                                                                                                                                                                                                                                                                                                                                                                                        | Direct 200<br>                                                                                                                                                                                                                                                                            | 06         65/59            10         62/56         14           .             0/11         51/35 <sup>1</sup> 24           07         61/57         13           05         38/35         27                                                                                                                         | 2.3     28       2.1        2.0     24       2.4     250       2.1     220       2.5     470                                                                     | Micronesia—KiribatiXMarshall IslandsXMicronesia (Federated States of)XNauru²XPalauX                                                                                                                                                                                                                                                                                                                                                                        | <br><br><br>X X -                                                                                                                                                                                                                                                                                                                                                                                                                                                                                                                                                                                                                                                                                                                                                                                                                                                                                                                                                                                                                                                                                                                                                                                                                                                                                                                                                                                                                                                                                                                                                                                                                                                                                                                                                                                                                                                                                                                                                                                                                                                                                                                    |                                                                                                                                                                                                                                                                                                           | —             Direct             Direct             Direct             Direct             Direct             Direct                                                                                                                                                                                                                                                                                                                                                                                                                                                                                                                                                                                                                                                                                                                                                                                                                                                                                                                                                                                                                                                                                                                                                                                                                                                                                                                                                                                                                                                                                                                                                                                                                                                                                                                                                                                                                                                                                                                                                                                                                                         | 2007         38/37           2000         36/31 <sup>9</sup> 2007         45/42               2007         36/23 <sup>1</sup> 2003         33/30 <sup>9</sup>                                                                                                                                        | 2.6                 8              3.3         100                                                                                                                                                                                             |
| Myanmar     X     -     -     -     -     -     -        Philippines <sup>3</sup> X     -     -     -     -     -         Singapore     X     X     X     X     X     X     X     2010     10.8       Thailand     X     X     X     X     X     -     -         Timor-Leste     X     -     -     -     -          Viet Nam     X     X     X     X     X     X     X                                                                                                                                                                                                                                                                                                                                                                                                                                                                                                                                                                                                                                                                                                                                                                                                                                                                                                                                                                                                                                                                                                                                                                                                                                                                                                                                                                                                                                                                                                                                                                                                                                                                                                                                                                                                                                                                                                               | Direct 2009<br>Direct 2009<br>Direct 200<br>Direct 199<br>Direct 2009<br>Direct 2009<br>Direct 2010                                                                                                                                                                                       | 9/10         46/46 <sup>9</sup> 11         49/36            97         62/55 <sup>4,9</sup> 09         80/78            9/10         22/21         32           0/11         78/60         4 <sup>7</sup>                                                                                                              | 2.6     29       1.9     200       3.1     99       1.4     3       1.5     48       5.9     300       1.7     59                                                | Polynesia—Cook IslandsXNiueXSamoa²XTongaXTuvaluX                                                                                                                                                                                                                                                                                                                                                                                                           | X         X         X           X         X         -           X         X         -           -         -         -                                                                                                                                                                                                                                                                                                                                                                                                                                                                                                                                                                                                                                                                                                                                                                                                                                                                                                                                                                                                                                                                                                                                                                                                                                                                                                                                                                                                                                                                                                                                                                                                                                                                                                                                                                                                                                                                                                                                                                                                                |                                                                                                                                                                                                                                                                                                           | DirectDirectDirectDirectDirectDirect                                                                                                                                                                                                                                                                                                                                                                                                                                                                                                                                                                                                                                                                                                                                                                                                                                                                                                                                                                                                                                                                                                                                                                                                                                                                                                                                                                                                                                                                                                                                                                                                                                                                                                                                                                                                                                                                                                                                                                                                                                                                                                                        | 1999         43/38 <sup>4,9</sup> 2009         29/27               2007         31/22                                                                                                                                                                                                                | 2.8                48     3.8        3.8       110       24                                                                                                                                                                                    |
| Western Asia                    Armenia         X         X         X         X         X         X         X         X         2010         16.9           Azerbaijan         X         X         X         X         X         X         X         2010         11.4           Bahrain         X         X         X         X         X         X         2002         11.1           Cyprus         X         X         X         X         X         X         2010         26.5           Iraq         X         -         -         -                                                                                                                                                                                                                                                                                                                                                                                                                                                                                                                                                                                                                                                                                                                                                                                                                                                                                                                                                                                                                                                                                                                                                                                                                                                                                                                                                                                                                                                                                                                                                                                                                                                                                                                                         | Direct                                                                                                                                                                                                                                                                                    | 10         55/27 <sup>1</sup> 06         51/13         15           95         62/31 <sup>17</sup> 05         47/27 <sup>9</sup> 16 <sup>5,9</sup>                                                                                                                                                                     | 2.8            1.7         30           2.1         43           2.4         20           1.5         10           1.5         67           4.5         63       | <b>Notes:</b><br>This wall chart presents most up-to-date<br>information on legal grounds on which abortio<br>is permitted, as well as estimates of induced<br>abortion rate and some related indicators, in 19<br>countries, including all 193 Member States and                                                                                                                                                                                          | United Nations General Ass<br>59/209, 59/210, 60/33, 62/97<br>3 Total Control of Co | ), as defined by the<br>embly resolutions<br>, 64/L.55 and 67/L.43.                                                                                                                                                                                                                                       | <sup>4</sup> Adjusted.<br><sup>5</sup> Data pertain to a non-standard<br>unmet need for family planning.<br><sup>6</sup> Estimate.                                                                                                                                                                                                                                                                                                                                                                                                                                                                                                                                                                                                                                                                                                                                                                                                                                                                                                                                                                                                                                                                                                                                                                                                                                                                                                                                                                                                                                                                                                                                                                                                                                                                                                                                                                                                                                                                                                                                                                                                                          | definition of <sup>16</sup> Data pertain<br><sup>17</sup> Data pertain                                                                                                                                                                                                                               | Northern Province.<br>to Peninsular Malaysia.<br>to nationals of the country.                                                                                                                                                                  |
| Israel         X         X         X         X         X         -         -         2010         12.5           Jordan         X         X         X         X         -         X         -         -         2010         12.5           Jordan         X         X         X         -         X         -         -              Kuwait         X         X         X         -         X         -         -              Lebanon         X         -         -         -         -         -                                                                                                                                                                                                                                                                                                                                                                                                                                                                                                                                                                                                                                                                                                                                                                                                                                                                                                                                                                                                                                                                                                                                                                                                                                                                                                                                                                                                                                                                                                                                                                                                                                                                                                                                                                                  | Indirect1987Direct200Direct1997Direct200Direct200Direct200No support1997No support200                                                                                                                                                                                                     | 09         59/41         13           99         52/39 <sup>9,17</sup> 04         58/34            00         32/25 <sup>17</sup> 98         43/32 <sup>17</sup>                                                                                                                                                       | 2.9     7       2.9     63       2.3     14       1.8     25       2.1     32       2.2     7       2.6     24                                                   | <ul> <li>non-member States (Cook Islands, the Holy See Niue) of the United Nations.</li> <li>The designations employed and the presentatic of the material in this wall chart do not imply the expression of any opinion whatsoever on the port of the Secretariat of the United Nations concern the legal status of any country, territory, city or area or of its authorities, or concerning the delimitation of its frontiers or boundaries.</li> </ul> | countries or areas with a po<br>100,000 inhabitants in 2010<br>he A cross (X) indicates that at<br>art A byphen (-) indicates that                                                                                                                                                                                                                                                                                                                                                                                                                                                                                                                                                                                                                                                                                                                                                                                                                                                                                                                                                                                                                                                                                                                                                                                                                                                                                                                                                                                                                                                                                                                                                                                                                                                                                                                                                                                                                                                                                                                                                                                                   | ppulation of less than<br>ortion is permitted.<br>abortion is not<br>ground.<br>ata are not available.                                                                                                                                                                                                    | <ul> <li><sup>7</sup>Infecundity measured, in part, with question on current use of contraception instead of ever use of contraception.</li> <li><sup>8</sup>Data pertain to pre-secession Sudan, including data for South Sudan.</li> <li><sup>9</sup>Data pertain to a non-standard age or marital status group.</li> <li><sup>19</sup>Data pertain current use of contraceptive research of the pertain current use of contresearch of the pertain current use of contraceptive research</li></ul> |                                                                                                                                                                                                                                                                                                      | ne cases of sterilization for non-                                                                                                                                                                                                             |
| Syrian Arab Republic <sup>3</sup> X         -         -         -         -         -             Turkey         X         X         X         X         X         X         X         2008         15.1           United Arab Emirates         X         X         X         -         -         -             Yemen         X         X         X         -         -         -             Europe           -         -         -              Eastern Europe                                                                                                                                                                                                                                                                                                                                                                                                                                                                                                                                                                                                                                                                                                                                                                                                                                                                                                                                                                                                                                                                                                                                                                                                                                                                                                                                                                                                                                                                                                                                                                                                                                                                                                                                                                                                                     | Direct200Direct200No support190Direct200—200                                                                                                                                                                                                                                              | 06 58/43<br>08 73/46 6<br>95 28/24 <sup>17</sup>                                                                                                                                                                                                                                                                       | 2.8     70       2.0     20       1.7     12       4.9     200       1.6     15       1.5                                                                        | The designations "more developed regions", "I<br>developed regions", "developed countries" and<br>"developing countries" are intended for statistic<br>convenience and do not necessarily express a<br>judgment about the stage reached by a particu<br>country or area in the development process. Th<br>term "country" as used in this wall chart also<br>refers, as appropriate, to territories or areas.                                               | ess applicable.<br>d<br>ical <sup>1</sup> Preliminary data.<br>llar<br>e <sup>2</sup> Laws on abortion either e<br>to be performed only to sa<br>or are governed by genera<br>legislation which allow abc                                                                                                                                                                                                                                                                                                                                                                                                                                                                                                                                                                                                                                                                                                                                                                                                                                                                                                                                                                                                                                                                                                                                                                                                                                                                                                                                                                                                                                                                                                                                                                                                                                                                                                                                                                                                                                                                                                                            | pressly allow abortion<br>the life of a woman<br>principles of criminal<br>rtion to be performed                                                                                                                                                                                                          | the northern states and one for 1<br>states. Both laws specifically allow<br>be performed to save the life of<br>addition, in the southern states,<br>v. Bourne is applied, which allow<br>performed on grounds of present<br>mental health.<br><sup>11</sup> Although the law allows abort                                                                                                                                                                                                                                                                                                                                                                                                                                                                                                                                                                                                                                                                                                                                                                                                                                                                                                                                                                                                                                                                                                                                                                                                                                                                                                                                                                                                                                                                                                                                                                                                                                                                                                                                                                                                                                                                 | the southern and Scotland.<br>w abortion to a woman. In the decision of R. s abortion to be ving physical and in grounds on all grounds on the legally. However, of necessity mig                                                                                                                    | rthern Ireland.<br>tion have been amended to remove<br>which abortion might be performed<br>r, it is not clear whether a defense<br>ıht be allowed to justify an                                                                               |
| Belarus         X         X         X         X         X         X         X         X         2010         14.7           Bulgaria         X         X         X         X         X         X         X         2010         19.7           Czech Republic         X         X         X         X         X         X         2010         10.7           Hungary         X         X         X         X         X         X         2010         19.7           Poland         X         X         X         X         X         X         2010         10.7           Republic of Moldova         X         X         X         X         X         X         2010         19.4           Romania         X         X         X         X         X         X         2010         0.1                                                                                                                                                                                                                                                                                                                                                                                                                                                                                                                                                                                                                                                                                                                                                                                                                                                                                                                                                                                                                                                                                                                                                                                                                                                                                                                                                                                                                                                                                        | Direct200Indirect1997Indirect1997Indirect1997No support1997Direct200Direct200                                                                                                                                                                                                             | 7/98         63/40 <sup>4,9</sup> 30 <sup>5,9,1</sup> 97         72/63 <sup>9</sup> 11 <sup>5,9,1</sup> 2/93         81/71 <sup>4,9</sup> 7 <sup>5,9,1</sup> 91         73/28 <sup>4,9</sup> 05         68/43         11                                                                                               | <sup>19</sup> 1.5 5                                                                                                                                              | <ul> <li>The more developed regions comprise all regions of Europe plus Northern America, Australia, New Zealand and Japan. Countries in the more developed regions are denominated "developed countries".</li> <li>The less developed regions comprise all regions of Africa, Asia (excluding Japan), Latin America and the Caribbean plus Melanesia, Micronesia a Polynesia. Countries in the less developed region</li> </ul>                           | addition, the British case of<br>application of that decision<br>decision, the ground of new<br>to encompass abortion per<br>preserving physical and me<br><sup>3</sup> Laws on abortion do not e<br>to be performed to save th                                                                                                                                                                                                                                                                                                                                                                                                                                                                                                                                                                                                                                                                                                                                                                                                                                                                                                                                                                                                                                                                                                                                                                                                                                                                                                                                                                                                                                                                                                                                                                                                                                                                                                                                                                                                                                                                                                      | R. v. Bourne or local<br>apply. Under that<br>essity was interpreted<br>formed on grounds of<br>ntal health.<br>xpressly allow abortion<br>e life of a woman, but                                                                                                                                         | or social reasons, it provides no s<br>to abortion performed on groun<br>health or because of foetal impa<br><sup>12</sup> Data refer only to Japanese na<br>Japan.<br><sup>13</sup> Excluding areas in the South zo<br><sup>14</sup> The law allows abortion to be                                                                                                                                                                                                                                                                                                                                                                                                                                                                                                                                                                                                                                                                                                                                                                                                                                                                                                                                                                                                                                                                                                                                                                                                                                                                                                                                                                                                                                                                                                                                                                                                                                                                                                                                                                                                                                                                                         | pecific reference<br>ds of mental<br>irment.<br>tionals residing in<br>one.<br>performed in<br>dbortion perior<br>25<br>The Penal Co<br>general prohibi<br>abortion; the C<br>allows abortior<br>The grounds residing in<br>abortion perior<br>general prohibi<br>abortion; the C<br>allows abortior | med to save the life of a woman.<br>de makes no exceptions to the<br>tion on the performance of<br>ode of Medical Ethics, however,<br>for therapeutic purposes.<br>tion are adopted at the state level.<br>ported reflect those in the Federal |
| Russian FederationXXXXXX201037.4SlovakiaXXXXXXX201013.9UkraineXXXXXXX201021.2                                                                                                                                                                                                                                                                                                                                                                                                                                                                                                                                                                                                                                                                                                                                                                                                                                                                                                                                                                                                                                                                                                                                                                                                                                                                                                                                                                                                                                                                                                                                                                                                                                                                                                                                                                                                                                                                                                                                                                                                                                                                                                                                                                                                        | Indirect 200<br>No support 199<br>Indirect 200                                                                                                                                                                                                                                            | 97 80/66 <sup>9</sup><br>07 67/48 10                                                                                                                                                                                                                                                                                   | 1.5 34<br>1.4 6<br>1.5 32                                                                                                                                        | are denominated "developing countries".<br>The least developed countries include 49 countries<br>remitted in the world, 1996–2011                                                                                                                                                                                                                                                                                                                          | abortion to be performed f                                                                                                                                                                                                                                                                                                                                                                                                                                                                                                                                                                                                                                                                                                                                                                                                                                                                                                                                                                                                                                                                                                                                                                                                                                                                                                                                                                                                                                                                                                                                                                                                                                                                                                                                                                                                                                                                                                                                                                                                                                                                                                           | or that reason on the                                                                                                                                                                                                                                                                                     |                                                                                                                                                                                                                                                                                                                                                                                                                                                                                                                                                                                                                                                                                                                                                                                                                                                                                                                                                                                                                                                                                                                                                                                                                                                                                                                                                                                                                                                                                                                                                                                                                                                                                                                                                                                                                                                                                                                                                                                                                                                                                                                                                             | es not indicate<br>sary treatment. 27Data pertain<br>d or restricted legal grounds                                                                                                                                                                                                                   | to men and women.                                                                                                                                                                                                                              |
| To save a woman's life<br>To preserve physical health<br>To preserve mental health<br>To preserve mental health<br>To preserve mental health<br>To preserve mental health<br>43                                                                                                                                                                                                                                                                                                                                                                                                                                                                                                                                                                                                                                                                                                                                                                                                                                                                                                                                                                                                                                                                                                                                                                                                                                                                                                                                                                                                                                                                                                                                                                                                                                                                                                                                                                                                                                                                                                                                                                                                                                                                                                      |                                                                                                                                                                                                                                                                                           | To save a woman's life<br>99<br>99<br>99<br>76<br>77<br>79<br>70<br>70<br>70<br>75<br>76<br>79<br>70<br>75<br>76<br>76<br>79<br>70<br>75<br>76<br>76<br>79<br>70<br>75<br>76<br>76<br>79<br>70<br>70<br>75<br>76<br>76<br>77<br>79<br>70<br>70<br>70<br>71<br>72<br>72<br>72<br>72<br>72<br>72<br>72<br>72<br>72<br>72 |                                                                                                                                                                  |                                                                                                                                                                                                                                                                                                                                                                                                                                                            | Grounds on<br>which abortion is<br>permitted<br>1. To save a<br>woman's life                                                                                                                                                                                                                                                                                                                                                                                                                                                                                                                                                                                                                                                                                                                                                                                                                                                                                                                                                                                                                                                                                                                                                                                                                                                                                                                                                                                                                                                                                                                                                                                                                                                                                                                                                                                                                                                                                                                                                                                                                                                         | on which abortion is perm<br>Liberalized<br>Andorra                                                                                                                                                                                                                                                       | nitted between 1996 and 2011                                                                                                                                                                                                                                                                                                                                                                                                                                                                                                                                                                                                                                                                                                                                                                                                                                                                                                                                                                                                                                                                                                                                                                                                                                                                                                                                                                                                                                                                                                                                                                                                                                                                                                                                                                                                                                                                                                                                                                                                                                                                                                                                | Restricted<br>Dominican Republic,<br>Nicaragua                                                                                                                                                                                                                                                       |                                                                                                                                                                                                                                                |
| A3<br>A43<br>A47<br>51<br>Because of foetal<br>impairment<br>For economic or social<br>reasons<br>A47<br>51<br>44<br>50<br>34<br>35<br>50<br>1996<br>24<br>50<br>51<br>50<br>50<br>50<br>50<br>50<br>50<br>50<br>50<br>50<br>50                                                                                                                                                                                                                                                                                                                                                                                                                                                                                                                                                                                                                                                                                                                                                                                                                                                                                                                                                                                                                                                                                                                                                                                                                                                                                                                                                                                                                                                                                                                                                                                                                                                                                                                                                                                                                                                                                                                                                                                                                                                      |                                                                                                                                                                                                                                                                                           | In case of rape or incest<br>Because of foetal<br>impairment<br>For economic or social<br>reasons<br>On request<br>On request<br>Estimated unsafe abortion rates, by level of development and by region,<br>2002 and 2008                                                                                              |                                                                                                                                                                  |                                                                                                                                                                                                                                                                                                                                                                                                                                                            |                                                                                                                                                                                                                                                                                                                                                                                                                                                                                                                                                                                                                                                                                                                                                                                                                                                                                                                                                                                                                                                                                                                                                                                                                                                                                                                                                                                                                                                                                                                                                                                                                                                                                                                                                                                                                                                                                                                                                                                                                                                                                                                                      | 2. To preserve<br>physical health                                                                                                                                                                                                                                                                         |                                                                                                                                                                                                                                                                                                                                                                                                                                                                                                                                                                                                                                                                                                                                                                                                                                                                                                                                                                                                                                                                                                                                                                                                                                                                                                                                                                                                                                                                                                                                                                                                                                                                                                                                                                                                                                                                                                                                                                                                                                                                                                                                                             | al Guinea, Kenya, Lao People's<br>ozambique, Nepal, Niger, Nigeria,<br>nirates                                                                                                                                                                                                                       | Nicaragua<br>Congo, Iraq, Papua<br>New Guinea                                                                                                                                                                                                  |
| On request<br>0 20 40 60 80 100<br>Percentage of countries<br>Legal grounds on which abortion is permitted, by level of development, 2011<br>(percentage of countries)                                                                                                                                                                                                                                                                                                                                                                                                                                                                                                                                                                                                                                                                                                                                                                                                                                                                                                                                                                                                                                                                                                                                                                                                                                                                                                                                                                                                                                                                                                                                                                                                                                                                                                                                                                                                                                                                                                                                                                                                                                                                                                               |                                                                                                                                                                                                                                                                                           |                                                                                                                                                                                                                                                                                                                        |                                                                                                                                                                  |                                                                                                                                                                                                                                                                                                                                                                                                                                                            |                                                                                                                                                                                                                                                                                                                                                                                                                                                                                                                                                                                                                                                                                                                                                                                                                                                                                                                                                                                                                                                                                                                                                                                                                                                                                                                                                                                                                                                                                                                                                                                                                                                                                                                                                                                                                                                                                                                                                                                                                                                                                                                                      | 3. To preserve<br>mental health                                                                                                                                                                                                                                                                           | Benin, Bhutan, Bolivia (Plurinatic<br>Burundi, Cameroon, Colombia, C<br>Equatorial Guinea, Ethiopia, Ken<br>Nepal, Niger, Nigeria, Peru, Polar<br>Swaziland, Thailand, United Arab                                                                                                                                                                                                                                                                                                                                                                                                                                                                                                                                                                                                                                                                                                                                                                                                                                                                                                                                                                                                                                                                                                                                                                                                                                                                                                                                                                                                                                                                                                                                                                                                                                                                                                                                                                                                                                                                                                                                                                          | comoros, Costa Rica, Ecuador,<br>ya, Mexico, Morocco, Mozambique,<br>nd, Qatar, Rwanda, Saudi Arabia,                                                                                                                                                                                                | Iraq, Japan, Papua<br>New Guinea                                                                                                                                                                                                               |
| (percentage of countries)<br>To save a woman's life<br>To preserve physical health<br>To preserve mental hea |                                                                                                                                                                                                                                                                                           |                                                                                                                                                                                                                                                                                                                        | 30 <sup>31</sup><br>29 28<br>20                                                                                                                                  |                                                                                                                                                                                                                                                                                                                                                                                                                                                            | 4. In case of rape or<br>incest                                                                                                                                                                                                                                                                                                                                                                                                                                                                                                                                                                                                                                                                                                                                                                                                                                                                                                                                                                                                                                                                                                                                                                                                                                                                                                                                                                                                                                                                                                                                                                                                                                                                                                                                                                                                                                                                                                                                                                                                                                                                                                      |                                                                                                                                                                                                                                                                                                           | nea, Indonesia, Mali, Monaco,<br>t Lucia, Switzerland, Togo, Uruguay                                                                                                                                                                                                                                                                                                                                                                                                                                                                                                                                                                                                                                                                                                                                                                                                                                                                                                                                                                                                                                                                                                                                                                                                                                                                                                                                                                                                                                                                                                                                                                                                                                                                                                                                                                                                                                                                                                                                                                                                                                                                                        |                                                                                                                                                                                                                                                                                                      |                                                                                                                                                                                                                                                |
| In case of rape or incest<br>Because of foetal<br>impairment<br>For economic or social<br>reasons                                                                                                                                                                                                                                                                                                                                                                                                                                                                                                                                                                                                                                                                                                                                                                                                                                                                                                                                                                                                                                                                                                                                                                                                                                                                                                                                                                                                                                                                                                                                                                                                                                                                                                                                                                                                                                                                                                                                                                                                                                                                                                                                                                                    |                                                                                                                                                                                                                                                                                           | \$ 20 -<br>00, 10 -<br>support 10 -<br>of 6 6<br>5 -<br>5 -<br>5 -<br>5 -<br>5 -<br>6 6<br>6 6<br>6 6<br>6 6                                                                                                                                                                                                           |                                                                                                                                                                  |                                                                                                                                                                                                                                                                                                                                                                                                                                                            |                                                                                                                                                                                                                                                                                                                                                                                                                                                                                                                                                                                                                                                                                                                                                                                                                                                                                                                                                                                                                                                                                                                                                                                                                                                                                                                                                                                                                                                                                                                                                                                                                                                                                                                                                                                                                                                                                                                                                                                                                                                                                                                                      | <ul> <li>5. Because of foetal impairment</li> <li>6. For economic or social reasons</li> </ul>                                                                                                                                                                                                            | Bahamas, Benin, Burkina Faso, Cl<br>Fiji, Guinea, Jordan, Mexico, Mor<br>Swaziland, Switzerland, Togo<br>Bahrain, Fiji, Mexico, Nepal, Port<br>Grenadines, Switzerland                                                                                                                                                                                                                                                                                                                                                                                                                                                                                                                                                                                                                                                                                                                                                                                                                                                                                                                                                                                                                                                                                                                                                                                                                                                                                                                                                                                                                                                                                                                                                                                                                                                                                                                                                                                                                                                                                                                                                                                      | naco, Nepal, Niger, Oman, Sudan,                                                                                                                                                                                                                                                                     | Iraq<br>—                                                                                                                                                                                                                                      |
| Percentage of countries                                                                                                                                                                                                                                                                                                                                                                                                                                                                                                                                                                                                                                                                                                                                                                                                                                                                                                                                                                                                                                                                                                                                                                                                                                                                                                                                                                                                                                                                                                                                                                                                                                                                                                                                                                                                                                                                                                                                                                                                                                                                                                                                                                                                                                                              |                                                                                                                                                                                                                                                                                           | Source : Iqbal S<br>Vol. 18, Issue 30                                                                                                                                                                                                                                                                                  | Countries countries developed<br>countries<br>hah and Elisabeth Áhman. 2010. Unsafe Abortion in 2                                                                |                                                                                                                                                                                                                                                                                                                                                                                                                                                            |                                                                                                                                                                                                                                                                                                                                                                                                                                                                                                                                                                                                                                                                                                                                                                                                                                                                                                                                                                                                                                                                                                                                                                                                                                                                                                                                                                                                                                                                                                                                                                                                                                                                                                                                                                                                                                                                                                                                                                                                                                                                                                                                      | 7. On request                                                                                                                                                                                                                                                                                             | Australia, Bahrain, Belgium, Cape<br>Portugal, Switzerland                                                                                                                                                                                                                                                                                                                                                                                                                                                                                                                                                                                                                                                                                                                                                                                                                                                                                                                                                                                                                                                                                                                                                                                                                                                                                                                                                                                                                                                                                                                                                                                                                                                                                                                                                                                                                                                                                                                                                                                                                                                                                                  | e Verde, Italy, Mexico, Nepal,                                                                                                                                                                                                                                                                       | -                                                                                                                                                                                                                                              |