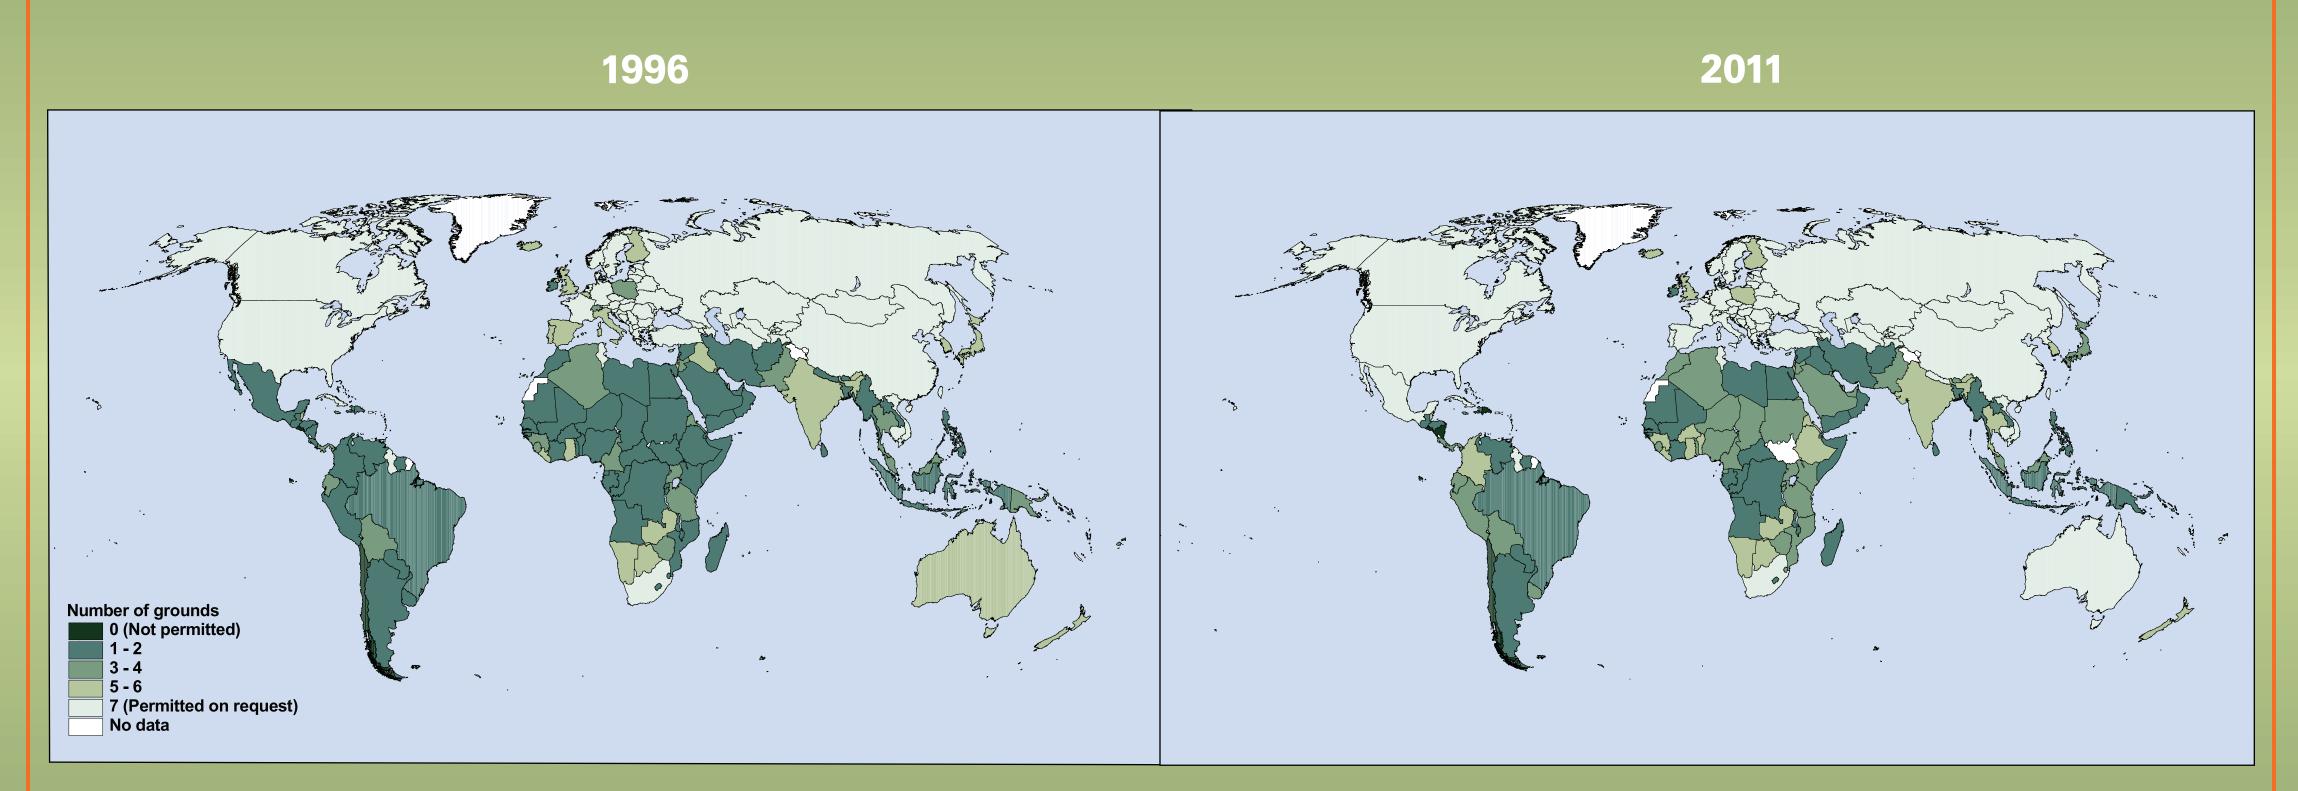

# World Abortion Policies 2013

| Image: Country or area                                                                                                                                                                                                                                                                                                                                                                                                                                                                                                                                                                                                                                                                                                                                                                                                                                                                                                                                                                                                                                                                                                                                                                                                                                                                                                                                                                                                                                                                                                                                                                                                                                                                                                                                                                                                                                                                                                                                                                                                                                                                                                                                   | Government<br>support for<br>family planning Ye                                                                                                                                                                                                                                           | Contraceptive<br>use: all<br>methods/<br>modern<br>methods     Unmet<br>need       ar     (percent)                                                                                                                                                                                                                    | TotalMaternalfertilitymortality ratio(births per(per 100,000woman)live births)2010-20152010                                                                      | To save a<br>woman<br>life                                                                                                                                                                                                                                                                                                                                                                                                                                 | Legal grounds on which abortion is provided in the second secon                              | use For<br>etal economic<br>air- or social On                                                                                                                                                                                                                                                             | Abortion rate<br>Rate<br>(per 1,000<br>women<br>Year aged 15-44)<br>Governmen<br>support for<br>family plannin                                                                                                                                                                                                                                                                                                                                                                                                                                                                                                                                                                                                                                                                                                                                                                                                                                                                                                                                                                                                                                                                                                                                                                                                                                                                                                                                                                                                                                                                                                                                                                                                                                                                                                                                                                                                                                                                                                                                                                                                                                              | modern<br>methods n                                                                                                                                                                                                                                                                                  | Total Maternal<br>fertility mortality ratio<br>(births per (per 100,000<br>eed woman) live births)<br>rcent) 2010-2015 2010                                                                                                                    |
|--------------------------------------------------------------------------------------------------------------------------------------------------------------------------------------------------------------------------------------------------------------------------------------------------------------------------------------------------------------------------------------------------------------------------------------------------------------------------------------------------------------------------------------------------------------------------------------------------------------------------------------------------------------------------------------------------------------------------------------------------------------------------------------------------------------------------------------------------------------------------------------------------------------------------------------------------------------------------------------------------------------------------------------------------------------------------------------------------------------------------------------------------------------------------------------------------------------------------------------------------------------------------------------------------------------------------------------------------------------------------------------------------------------------------------------------------------------------------------------------------------------------------------------------------------------------------------------------------------------------------------------------------------------------------------------------------------------------------------------------------------------------------------------------------------------------------------------------------------------------------------------------------------------------------------------------------------------------------------------------------------------------------------------------------------------------------------------------------------------------------------------------------------------------------------------------------------------------------------------------------------------------------------------|-------------------------------------------------------------------------------------------------------------------------------------------------------------------------------------------------------------------------------------------------------------------------------------------|------------------------------------------------------------------------------------------------------------------------------------------------------------------------------------------------------------------------------------------------------------------------------------------------------------------------|------------------------------------------------------------------------------------------------------------------------------------------------------------------|------------------------------------------------------------------------------------------------------------------------------------------------------------------------------------------------------------------------------------------------------------------------------------------------------------------------------------------------------------------------------------------------------------------------------------------------------------|--------------------------------------------------------------------------------------------------------------------------------------------------------------------------------------------------------------------------------------------------------------------------------------------------------------------------------------------------------------------------------------------------------------------------------------------------------------------------------------------------------------------------------------------------------------------------------------------------------------------------------------------------------------------------------------------------------------------------------------------------------------------------------------------------------------------------------------------------------------------------------------------------------------------------------------------------------------------------------------------------------------------------------------------------------------------------------------------------------------------------------------------------------------------------------------------------------------------------------------------------------------------------------------------------------------------------------------------------------------------------------------------------------------------------------------------------------------------------------------------------------------------------------------------------------------------------------------------------------------------------------------------------------------------------------------------------------------------------------------------------------------------------------------------------------------------------------------------------------------------------------------------------------------------------------------------------------------------------------------------------------------------------------------------------------------------------------------------------------------------------------------|-----------------------------------------------------------------------------------------------------------------------------------------------------------------------------------------------------------------------------------------------------------------------------------------------------------|-------------------------------------------------------------------------------------------------------------------------------------------------------------------------------------------------------------------------------------------------------------------------------------------------------------------------------------------------------------------------------------------------------------------------------------------------------------------------------------------------------------------------------------------------------------------------------------------------------------------------------------------------------------------------------------------------------------------------------------------------------------------------------------------------------------------------------------------------------------------------------------------------------------------------------------------------------------------------------------------------------------------------------------------------------------------------------------------------------------------------------------------------------------------------------------------------------------------------------------------------------------------------------------------------------------------------------------------------------------------------------------------------------------------------------------------------------------------------------------------------------------------------------------------------------------------------------------------------------------------------------------------------------------------------------------------------------------------------------------------------------------------------------------------------------------------------------------------------------------------------------------------------------------------------------------------------------------------------------------------------------------------------------------------------------------------------------------------------------------------------------------------------------------|------------------------------------------------------------------------------------------------------------------------------------------------------------------------------------------------------------------------------------------------------------------------------------------------------|------------------------------------------------------------------------------------------------------------------------------------------------------------------------------------------------------------------------------------------------|
| World <th-< td=""><td> 20<br/> 20</td><td>1063/57121072/6291062/56131035/28241031/2523</td><td>2.5     210       1.7     16       2.6     240       4.1     430       4.4     460</td><td>Northern Europe—DenmarkXEstoniaXFinlandXIcelandXIrelandXLatviaX</td><td></td><td></td><td>          —           2010         15.2         Direct           2010         25.5         Indirect           2010         10.4         Direct           2010         14.5         Direct           2010         4.5         Direct           2010         15.6         No support</td><td>2010         78/75           1988         78/72<sup>4,9</sup>           1994         70/56<sup>4,9,20</sup>           1989/90         77/75<sup>9,21</sup>               2004/05         65/61<sup>9</sup>           1995         68/56<sup>4,9</sup></td><td>7         1.9             1.9         12            1.7         2            1.9         5            2.1         5            2.1         6           175,9,19         1.5         34</td></th-<>                                                                                                                                                                                                                                                                                                                                                                                                                                                                                                                                                                                                                                                                                                                                                                                                                                                                                                                                                                                                                                                                                                                                                                                                                                      | 20<br>20                                                                                                                                                                                                                                                                                  | 1063/57121072/6291062/56131035/28241031/2523                                                                                                                                                                                                                                                                           | 2.5     210       1.7     16       2.6     240       4.1     430       4.4     460                                                                               | Northern Europe—DenmarkXEstoniaXFinlandXIcelandXIrelandXLatviaX                                                                                                                                                                                                                                                                                                                                                                                            |                                                                                                                                                                                                                                                                                                                                                                                                                                                                                                                                                                                                                                                                                                                                                                                                                                                                                                                                                                                                                                                                                                                                                                                                                                                                                                                                                                                                                                                                                                                                                                                                                                                                                                                                                                                                                                                                                                                                                                                                                                                                                                                                      |                                                                                                                                                                                                                                                                                                           | —           2010         15.2         Direct           2010         25.5         Indirect           2010         10.4         Direct           2010         14.5         Direct           2010         4.5         Direct           2010         15.6         No support                                                                                                                                                                                                                                                                                                                                                                                                                                                                                                                                                                                                                                                                                                                                                                                                                                                                                                                                                                                                                                                                                                                                                                                                                                                                                                                                                                                                                                                                                                                                                                                                                                                                                                                                                                                                                                                                                    | 2010         78/75           1988         78/72 <sup>4,9</sup> 1994         70/56 <sup>4,9,20</sup> 1989/90         77/75 <sup>9,21</sup> 2004/05         65/61 <sup>9</sup> 1995         68/56 <sup>4,9</sup>                                                                                       | 7         1.9             1.9         12            1.7         2            1.9         5            2.1         5            2.1         6           175,9,19         1.5         34                                                         |
| Eastern AfricaBurundiXXXComorosXXXDjiboutiXEritreaXXXXXEthiopiaXXXXXKenya²XXX                                                                                                                                                                                                                                                                                                                                                                                                                                                                                                                                                                                                                                                                                                                                                                                                                                                                                                                                                                                                                                                                                                                                                                                                                                                                                                                                                                                                                                                                                                                                                                                                                                                                                                                                                                                                                                                                                                                                                                                                                                                                                                                                                                                                        | —         20           Direct         2010           Direct         200           Direct         200           Direct         200           Direct         2010           Direct         2010           Direct         2010           Direct         2010           Direct         2010   | 00         26/19            06         18/17            02         8/5         29           0/11         29/27         25                                                                                                                                                                                              | 4.7            4.1         800           4.7         280           3.6         200           4.2         240           3.8         350           4.6         360 | LithuaniaXNorwayXSwedenXUnited Kingdom22XSouthern Europe—AlbaniaX                                                                                                                                                                                                                                                                                                                                                                                          | X     X     X       X     X     X       X     X     X       X     X     -       -     -     -                                                                                                                                                                                                                                                                                                                                                                                                                                                                                                                                                                                                                                                                                                                                                                                                                                                                                                                                                                                                                                                                                                                                                                                                                                                                                                                                                                                                                                                                                                                                                                                                                                                                                                                                                                                                                                                                                                                                                                                                                                        | X     X       X     X       X     X       X     X       X     X       X     X       X     X       X     X       X     X       X     X       X     X       X     X       X     X                                                                                                                           | 2010         9.8         Indirect           2010         16.2         Direct           2010         20.8         Direct           2010         14.2         Direct                2010         9.2         Direct                                                                                                                                                                                                                                                                                                                                                                                                                                                                                                                                                                                                                                                                                                                                                                                                                                                                                                                                                                                                                                                                                                                                                                                                                                                                                                                                                                                                                                                                                                                                                                                                                                                                                                                                                                                                                                                                                                                                           | 1994/95       51/33 <sup>4,9</sup> 2005       88/82 <sup>9</sup> 1996       75/65 <sup>9,20</sup> 2008/09       84/84 <sup>9,23</sup> 2010       66/50         2008/09       69/10                                                                                                                   | 185.9.19       1.5       8          1.9       7          1.9       4          1.9       12         13       1.5                                                                                                                                |
| Madagascar <sup>3</sup> X         -         -         -         -         -         -             Malawi <sup>3</sup> X         -         -         -         -         -         -             Mauritius <sup>3</sup> X         -         -         -         -         -             Mozambique         X         X         X         -         -         -             Rwanda         X         X         X         X               Seychelles         X         X         X         X                                                                                                                                                                                                                                                                                                                                                                                                                                                                                                                                                                                                                                                                                                                                                                                                                                                                                                                                                                                                                                                                                                                                                                                                                                                                                                                                                                                                                                                                                                                                                                                                                                                                                                                                                                                            | Direct2008Direct20Direct200Direct200Direct2010Direct2010Direct2010                                                                                                                                                                                                                        | 8/09         40/28         19           10         46/42 <sup>1</sup> 26           02         76/39 <sup>4</sup> 4 <sup>5</sup> 11         12/11 <sup>1</sup> 0/11         52/44         19                                                                                                                            | 4.5     240       6.0     460       1.6     60       4.7     490       5.3     340                                                                               | Andorra³XBosnia and HerzegovinaXCroatiaXGreeceXHoly See-ItalyXMalta²4-                                                                                                                                                                                                                                                                                                                                                                                     |                                                                                                                                                                                                                                                                                                                                                                                                                                                                                                                                                                                                                                                                                                                                                                                                                                                                                                                                                                                                                                                                                                                                                                                                                                                                                                                                                                                                                                                                                                                                                                                                                                                                                                                                                                                                                                                                                                                                                                                                                                                                                                                                      |                                                                                                                                                                                                                                                                                                           | No support           2001         1.4         Indirect           2010         4.7         Direct           2007         7.2         No support             Not permitted           2010         10.0         Indirect             No support                                                                                                                                                                                                                                                                                                                                                                                                                                                                                                                                                                                                                                                                                                                                                                                                                                                                                                                                                                                                                                                                                                                                                                                                                                                                                                                                                                                                                                                                                                                                                                                                                                                                                                                                                                                                                                                                                                                | 2006 36/11<br><br>2001 76/46 <sup>4,9</sup>                                                                                                                                                                                                                                                          | 1.1     8        1.5     17        1.5     3            12 <sup>5,9,19</sup> 1.5     4        1.3     8                                                                                                                                        |
| Somalia <sup>3</sup> X       -       -       -       -       -       -            South Sudan <td< td=""><td>Indirect200Direct200Direct200Direct200Direct200Direct2010Direct2010Direct2010</td><td>06         4/1<sup>6</sup>            11         30/26<sup>1</sup>            9/10         34/26         25           07         41/27         27</td><td>6.3       1 000             5.9       310         5.5       460         6.3       440         3.1       570         5.2      </td><td>MontenegroXPortugalXSan Marino³XSerbiaXSloveniaXSpainXTFYR MacedoniaX</td><td></td><td>X         X           X         X           X         X           X         X           X         X           X         X           X         X           X         X           X         X           X         X           X         X           X         X           X         X           X         X</td><td>2010         6.3         Direct           2010         9.0         Direct             No support           2010         10.7         Direct           2009         11.5         Direct           2010         11.7         Direct           2010         11.1         Direct</td><td>2005/06 39/17<br/>2005/06 87/83<sup>9</sup><br/><br/>2010 61/22<br/>1994/95 79/63<sup>4,9</sup><br/>2006 66/62</td><td>     1.6     8        1.3     8            7<sup>7</sup>     1.6     12       9<sup>5,9,19</sup>     1.5     12        1.5     6        1.4     10</td></td<>                                                                                                                                                                                                                                                                                                                                                                                                                                                                                                                                                                                                                                                                                                                                                                                                | Indirect200Direct200Direct200Direct200Direct200Direct2010Direct2010Direct2010                                                                                                                                                                                                             | 06         4/1 <sup>6</sup> 11         30/26 <sup>1</sup> 9/10         34/26         25           07         41/27         27                                                                                                                                                                                          | 6.3       1 000             5.9       310         5.5       460         6.3       440         3.1       570         5.2                                          | MontenegroXPortugalXSan Marino³XSerbiaXSloveniaXSpainXTFYR MacedoniaX                                                                                                                                                                                                                                                                                                                                                                                      |                                                                                                                                                                                                                                                                                                                                                                                                                                                                                                                                                                                                                                                                                                                                                                                                                                                                                                                                                                                                                                                                                                                                                                                                                                                                                                                                                                                                                                                                                                                                                                                                                                                                                                                                                                                                                                                                                                                                                                                                                                                                                                                                      | X         X           X         X           X         X           X         X           X         X           X         X           X         X           X         X           X         X           X         X           X         X           X         X           X         X           X         X | 2010         6.3         Direct           2010         9.0         Direct             No support           2010         10.7         Direct           2009         11.5         Direct           2010         11.7         Direct           2010         11.1         Direct                                                                                                                                                                                                                                                                                                                                                                                                                                                                                                                                                                                                                                                                                                                                                                                                                                                                                                                                                                                                                                                                                                                                                                                                                                                                                                                                                                                                                                                                                                                                                                                                                                                                                                                                                                                                                                                                                | 2005/06 39/17<br>2005/06 87/83 <sup>9</sup><br><br>2010 61/22<br>1994/95 79/63 <sup>4,9</sup><br>2006 66/62                                                                                                                                                                                          | 1.6     8        1.3     8            7 <sup>7</sup> 1.6     12       9 <sup>5,9,19</sup> 1.5     12        1.5     6        1.4     10                                                                                                        |
| $ \begin{array}{ c c c c c c c c c c c c c c c c c c c$                                                                                                                                                                                                                                                                                                                                                                                                                                                                                                                                                                                                                                                                                                                                                                                                                                                                                                                                                                                                                                                                                                                                                                                                                                                                                                                                                                                                                                                                                                                                                                                                                                                                                                                                                                                                                                                                                                                                                                                                                                                                                                                                                                                                                              | Direct200Direct200Indirect200Direct201Direct201Direct200Direct200Direct200                                                                                                                                                                                                                | 11     23/14 <sup>1</sup> 06     19/9        04     3/2     21       1/12     45/20 <sup>1</sup> 10     18/6     24 <sup>7</sup>                                                                                                                                                                                       | 5.1       450         4.3       690         4.4       890         5.7       1 100         4.4       560         5.5       540         5.0       240              | Western Europe—AustriaXBelgiumXFranceXGermanyXLiechtensteinX                                                                                                                                                                                                                                                                                                                                                                                               | X     X     X       X     X     X       X     X     X       X     X     X       X     X     X       X     X     X       X     X     X       X     X     X                                                                                                                                                                                                                                                                                                                                                                                                                                                                                                                                                                                                                                                                                                                                                                                                                                                                                                                                                                                                                                                                                                                                                                                                                                                                                                                                                                                                                                                                                                                                                                                                                                                                                                                                                                                                                                                                                                                                                                            | X         X           X         X           X         X           -         -                                                                                                                                                                                                                             | —           2000         1.4         Indirect           2009         9.2         Direct           2009         17.4         Direct           2010         6.1         No support             No support                                                                                                                                                                                                                                                                                                                                                                                                                                                                                                                                                                                                                                                                                                                                                                                                                                                                                                                                                                                                                                                                                                                                                                                                                                                                                                                                                                                                                                                                                                                                                                                                                                                                                                                                                                                                                                                                                                                                                     | 2010         72/68           1995/96         51/47 <sup>4,9</sup> 2004         75/73 <sup>9,20</sup> 2004/05         77/75 <sup>21</sup> 1992         70/66 <sup>9</sup>                                                                                                                             | 8         1.7             1.3         4            1.8         8           2 <sup>19</sup> 2.0         8            1.5         7                                                                                                              |
| Gabon <sup>3</sup> X       X       X       -       -       -       -       -           Sao Tome and Principe <sup>3</sup> X       -       -       -       -       -       -           Northern Africa       -       -       -       -       -       -       -           Algeria       X       X       X       X       -       -       -       -           Libya       X       -       -       -       -       -       -                                                                                                                                                                                                                                                                                                                                                                                                                                                                                                                                                                                                                                                                                                                                                                                                                                                                                                                                                                                                                                                                                                                                                                                                                                                                                                                                                                                                                                                                                                                                                                                                                                                                                                                                                                                                                                                              | Direct 2008<br>Direct 2008<br>— 20<br>Direct 2009<br>Direct 2009<br>No support 199                                                                                                                                                                                                        | 00         33/12         28           8/09         38/33         38           10         54/49         15           06         61/52            08         60/58         12                                                                                                                                            | 3.2     230       3.5     70       2.8        2.1     97       2.6     66       2.4     58                                                                       | LuxembourgXMonaco³XNetherlandsXSwitzerlandXLatin America and the Caribbean—Caribbean—                                                                                                                                                                                                                                                                                                                                                                      | -     -     X     X       X     X     X     X       X     X     X     X       -     -     -     -       -     -     -     -                                                                                                                                                                                                                                                                                                                                                                                                                                                                                                                                                                                                                                                                                                                                                                                                                                                                                                                                                                                                                                                                                                                                                                                                                                                                                                                                                                                                                                                                                                                                                                                                                                                                                                                                                                                                                                                                                                                                                                                                          | X     -       X     -       X     X       X     X       X     X       -     -       -     -       -     -                                                                                                                                                                                                 | Indirect        No support       2010     9.7       2010     7.1       No support                                                                                                                                                                                                                                                                                                                                                                                                                                                                                                                                                                                                                                                                                                                                                                                                                                                                                                                                                                                                                                                                                                                                                                                                                                                                                                                                                                                                                                                                                                                                                                                                                                                                                                                                                                                                                                                                                                                                                                                                                                                                           | 2008         69/67 <sup>9</sup> 1994/95         82/78 <sup>9,21</sup> 2010         73/67           2010         61/57                                                                                                                                                                                | 1.7     20             1.8     6        1.5     8       10     2.2     80       17     2.2                                                                                                                                                     |
| Morocco         X         X         X         X         -         -         -         - <t< td=""><td>Direct         2003           Direct         20           Direct         200           Direct         200           Direct         200           Direct         200           Direct         200           Direct         200           Direct         2000           Direct         2000</td><td>10         9/<sup>8</sup>         29<sup>1,8</sup>           06         60/52<sup>4</sup>            10         62/61         14           7/08         53/51<sup>9</sup>            9/10         47/46         23</td><td>2.2       100          730         1.9       56         2.5          2.6       160         3.1       620         3.1       200</td><td>Antigua and Barbuda³XBahamasXBarbadosXCubaXDominicaXDominican Republic24-GrenadaX</td><td>X     X     X       X     X     X       X     X     X       -     -       -     -       -     -       X     X</td><td><br/>(<br/>( X -<br/>( X -<br/>( X X<br/><br/><br/><br/></td><td>          Direct             Direct           2010         28.9         Direct             Direct           2005         12.6         Direct             Direct</td><td>1988         53/519           1988         62/609           1988         55/539           2006         73/729           1987         50/489           2007         73/70           1990         54/524.9</td><td>          1.9     47        1.6     51        1.5     73            11     2.5     150        2.2     24</td></t<>                                                                                                                                                                                                                                                                                                                                                                                                                                                                                                                                                                                                                                                                                                               | Direct         2003           Direct         20           Direct         200           Direct         200           Direct         200           Direct         200           Direct         200           Direct         200           Direct         2000           Direct         2000 | 10         9/ <sup>8</sup> 29 <sup>1,8</sup> 06         60/52 <sup>4</sup> 10         62/61         14           7/08         53/51 <sup>9</sup> 9/10         47/46         23                                                                                                                                         | 2.2       100          730         1.9       56         2.5          2.6       160         3.1       620         3.1       200                                   | Antigua and Barbuda³XBahamasXBarbadosXCubaXDominicaXDominican Republic24-GrenadaX                                                                                                                                                                                                                                                                                                                                                                          | X     X     X       X     X     X       X     X     X       -     -       -     -       -     -       X     X                                                                                                                                                                                                                                                                                                                                                                                                                                                                                                                                                                                                                                                                                                                                                                                                                                                                                                                                                                                                                                                                                                                                                                                                                                                                                                                                                                                                                                                                                                                                                                                                                                                                                                                                                                                                                                                                                                                                                                                                                        | <br>(<br>( X -<br>( X -<br>( X X<br><br><br><br>                                                                                                                                                                                                                                                          | Direct             Direct           2010         28.9         Direct             Direct           2005         12.6         Direct             Direct                                                                                                                                                                                                                                                                                                                                                                                                                                                                                                                                                                                                                                                                                                                                                                                                                                                                                                                                                                                                                                                                                                                                                                                                                                                                                                                                                                                                                                                                                                                                                                                                                                                                                                                                                                                                                                                                                                                                                                                                       | 1988         53/519           1988         62/609           1988         55/539           2006         73/729           1987         50/489           2007         73/70           1990         54/524.9                                                                                             | 1.9     47        1.6     51        1.5     73            11     2.5     150        2.2     24                                                                                                                                                 |
| South Africa         X         X         X         X         X         X         X         X         X         X         X         X         X         X         X         X         X         X         X         X         X         X         X         X         X         X         X         X         X         X         X         X         X         X         X         X         X         X         X         X         X         X         X         X         X         X         X         X         X         X         X         X         X         X         X         X         X         X         X         X         X         X         X         X         X         X         X         X         X         X         X         X         X         X         X         X         X         X         X         X         X         X         X         X         X         X         X         X         X         X         X         X         X         X         X         X         X         X         X         X         X         X         X         X         X <t< td=""><td>Direct 2000<br/>Direct 2000<br/>Direct 2000<br/>Direct 2000<br/>Direct 2000<br/>Direct 2000</td><td>8/04         60/60         14           10         65/63         13<sup>7</sup>           10         15/10         25           06         17/6         27           0/11         16/15<sup>1</sup>            05         61/57         17</td><td>2.4     300       3.2     320       5.2     .       5.1     350       5.8     300       2.3     79</td><td>Haiti³XJamaica²XSaint Kitts and Nevis²XSaint LuciaXSt. Vincent and the GrenadinesXTrinidad and Tobago²XCentral America—</td><td>X     X     -       X     X     X       X     X     X       X     X     X       X     X     X       X     X     X</td><td><br/>K X -<br/></td><td>DirectDirectDirectDirectDirectDirectDirect</td><td>2005/06     32/24       2002/03     69/66       1984     41/37<sup>9</sup>       1988     47/46<sup>9</sup>       1988     58/56<sup>9</sup>       2006     43/38       2010     69/64</td><td>37     3.2     350       12<sup>5</sup>     2.3     110             1.9     35        2.0     48        1.6     46       12     2.4    </td></t<>         | Direct 2000<br>Direct 2000<br>Direct 2000<br>Direct 2000<br>Direct 2000<br>Direct 2000                                                                                                                                                                                                    | 8/04         60/60         14           10         65/63         13 <sup>7</sup> 10         15/10         25           06         17/6         27           0/11         16/15 <sup>1</sup> 05         61/57         17                                                                                                | 2.4     300       3.2     320       5.2     .       5.1     350       5.8     300       2.3     79                                                               | Haiti³XJamaica²XSaint Kitts and Nevis²XSaint LuciaXSt. Vincent and the GrenadinesXTrinidad and Tobago²XCentral America—                                                                                                                                                                                                                                                                                                                                    | X     X     -       X     X     X       X     X     X       X     X     X       X     X     X       X     X     X                                                                                                                                                                                                                                                                                                                                                                                                                                                                                                                                                                                                                                                                                                                                                                                                                                                                                                                                                                                                                                                                                                                                                                                                                                                                                                                                                                                                                                                                                                                                                                                                                                                                                                                                                                                                                                                                                                                                                                                                                    | <br>K X -<br>                                                                                                                                                                                                                                                                                             | DirectDirectDirectDirectDirectDirectDirect                                                                                                                                                                                                                                                                                                                                                                                                                                                                                                                                                                                                                                                                                                                                                                                                                                                                                                                                                                                                                                                                                                                                                                                                                                                                                                                                                                                                                                                                                                                                                                                                                                                                                                                                                                                                                                                                                                                                                                                                                                                                                                                  | 2005/06     32/24       2002/03     69/66       1984     41/37 <sup>9</sup> 1988     47/46 <sup>9</sup> 1988     58/56 <sup>9</sup> 2006     43/38       2010     69/64                                                                                                                              | 37     3.2     350       12 <sup>5</sup> 2.3     110             1.9     35        2.0     48        1.6     46       12     2.4                                                                                                               |
|                                                                                                                                                                                                                                                                                                                                                                                                                                                                                                                                                                                                                                                                                                                                                                                                                                                                                                                                                                                                                                                                                                                                                                                                                                                                                                                                                                                                                                                                                                                                                                                                                                                                                                                                                                                                                                                                                                                                                                                                                                                                                                                                                                                                                                                                                      | Direct 200<br>Direct 200<br>Direct 200<br>Direct 200<br>Direct 200<br>Direct 200<br>Direct 200                                                                                                                                                                                            | 01         18/13            08         24/17         36           05         9/4         22           10         14/            07         11/10         36           06         8/6         28                                                                                                                        | 4.2     400       4.7     360       4.0     350       5.0     610       4.9     790       5.0     770       6.1     540                                          | BelizeXCosta RicaXEl Salvador24-GuatemalaXHonduras25XMexico26XNicaragua24-                                                                                                                                                                                                                                                                                                                                                                                 | X X -<br>-<br>-<br>-<br>X X X X                                                                                                                                                                                                                                                                                                                                                                                                                                                                                                                                                                                                                                                                                                                                                                                                                                                                                                                                                                                                                                                                                                                                                                                                                                                                                                                                                                                                                                                                                                                                                                                                                                                                                                                                                                                                                                                                                                                                                                                                                                                                                                      | · · ·                                                                                                                                                                                                                                                                                                     | Direct           2010         6.9         Direct             Direct             Direct             Direct             Direct             Direct             Direct             Direct             Direct                                                                                                                                                                                                                                                                                                                                                                                                                                                                                                                                                                                                                                                                                                                                                                                                                                                                                                                                                                                                                                                                                                                                                                                                                                                                                                                                                                                                                                                                                                                                                                                                                                                                                                                                                                                                                                                                                                                                                    | 2006         34/319           2010         82/80           2008         73/669           2002         43/34           2005/06         65/56           2006         71/67           2006/07         72/69                                                                                             | 2.7         53            1.8         40            2.2         81           28         3.8         120           17         3.0         100           12 <sup>5</sup> 2.2         50           8 <sup>5</sup> 2.5         95                  |
| Mauritania <sup>3</sup> X       -       -       -       -       -       -           Niger       X       X       X       X       -       X       -       -           Nigeria <sup>10</sup> X       X       X       -       -       -       -           Senegal       X       -       -       -       -       -           Sierra Leone <sup>2</sup> X       X       X       -       -       -           Togo       X       X       -       X       X       -                                                                                                                                                                                                                                                                                                                                                                                                                                                                                                                                                                                                                                                                                                                                                                                                                                                                                                                                                                                                                                                                                                                                                                                                                                                                                                                                                                                                                                                                                                                                                                                                                                                                                                                                                                                                                           | Direct         200           Direct         200           Direct         2010           Direct         2010           Direct         200           Direct         200           Direct         200           Direct         200           Direct         200           Direct         200 | 06         11/5         16           11         14/9         19 <sup>7</sup> 0/11         13/12 <sup>1</sup> 08         8/6         28                                                                                                                                                                                 | 4.4       510         6.9       590         5.4       630         4.6       370         4.7       890         3.9       300         2.2       150                | PanamaXSouth America—ArgentinaXBolivia (Plurinational State of)XBrazilXChile <sup>24</sup> -ColombiaX                                                                                                                                                                                                                                                                                                                                                      | X X X<br>X<br>                                                                                                                                                                                                                                                                                                                                                                                                                                                                                                                                                                                                                                                                                                                                                                                                                                                                                                                                                                                                                                                                                                                                                                                                                                                                                                                                                                                                                                                                                                                                                                                                                                                                                                                                                                                                                                                                                                                                                                                                                                                                                                                       |                                                                                                                                                                                                                                                                                                           | Direct                                                                                                                                                                                                                                                                                                                                                                                                                                                                                                                                                                                                                                                                                                                                                                                                                                                                                                                                                                                                                                                                                                                                                                                                                                                                                                                                                                                                                                                                                                                                                                                                                                                                                                                                                                                                                                                                                                                                                                           | 2009         52/49           2010         76/69           2004/05         79/70 <sup>9</sup> 2008         61/34           2006         80/77           2006         64/ <sup>27</sup> 2010         79/73                                                                                             | 2.4     92       9     2.1         2.2     77       20     3.2     190       6     1.8     56        1.8     25       8     2.3     92                                                                                                         |
| Eastern Asia                    China         X         X         X         X         X         X         X         X         2009         19.2           Dem. People's Rep. of Korea         X         X         X         X         X         X         X         X             Japan <sup>11</sup> X         X         -         X         X <t< td=""><td>—20Direct200Direct200Indirect200Direct200Direct200Direct200</td><td>02 69/58<sup>4</sup><br/>05 54/44<sup>9</sup><br/>08 55/50 14<sup>5</sup></td><td>1.6            1.6         37           2.0         81           1.4         5           2.4         63           1.4         16</td><td>ColombiaXEcuadorXGuyanaXParaguayXPeruXSurinameXUruguayXVenezuela (Bolivarian Rep. of)X</td><td>X     X     -       X     X     X       -     -       X     X       -     -       X     X       -     -       X     X       -     -       X     X       -     -       X     X</td><td><br/>X X X<br/><br/><br/></td><td>          Direct             Direct           2007         12.2         Direct             Direct             Direct             Direct             Direct             Direct             Indirect             Direct</td><td></td><td><math>7^5</math> <math>2.4</math> <math>110</math> <math>29</math> <math>2.2</math> <math>280</math> <math>5^{5,9}</math> <math>2.9</math> <math>99</math> <math>7</math> <math>2.4</math> <math>67</math> <math>2.0</math> <math>29</math> <math>130</math> <math>2.0</math> <math>19^5</math> <math>2.4</math> <math>92</math></td></t<>                                                                                                                                                                                                                                                                                                                                                                                                                                                                                                                                                                                                                                                                                                                | —20Direct200Direct200Indirect200Direct200Direct200Direct200                                                                                                                                                                                                                               | 02 69/58 <sup>4</sup><br>05 54/44 <sup>9</sup><br>08 55/50 14 <sup>5</sup>                                                                                                                                                                                                                                             | 1.6            1.6         37           2.0         81           1.4         5           2.4         63           1.4         16                                 | ColombiaXEcuadorXGuyanaXParaguayXPeruXSurinameXUruguayXVenezuela (Bolivarian Rep. of)X                                                                                                                                                                                                                                                                                                                                                                     | X     X     -       X     X     X       -     -       X     X       -     -       X     X       -     -       X     X       -     -       X     X       -     -       X     X                                                                                                                                                                                                                                                                                                                                                                                                                                                                                                                                                                                                                                                                                                                                                                                                                                                                                                                                                                                                                                                                                                                                                                                                                                                                                                                                                                                                                                                                                                                                                                                                                                                                                                                                                                                                                                                                                                                                                        | <br>X X X<br><br><br>                                                                                                                                                                                                                                                                                     | Direct             Direct           2007         12.2         Direct             Direct             Direct             Direct             Direct             Direct             Indirect             Direct                                                                                                                                                                                                                                                                                                                                                                                                                                                                                                                                                                                                                                                                                                                                                                                                                                                                                                                                                                                                                                                                                                                                                                                                                                                                                                                                                                                                                                                                                                                                                                                                                                                                                                                                                                                                                                                                                                                                                 |                                                                                                                                                                                                                                                                                                      | $7^5$ $2.4$ $110$ $29$ $2.2$ $280$ $5^{5,9}$ $2.9$ $99$ $7$ $2.4$ $67$ $2.0$ $29$ $130$ $2.0$ $19^5$ $2.4$ $92$                                                                                                                                |
| South-central AsiaAfghanistanXBangladeshX20004.0BhutanX-XXXIndiaXXXXXXX20102.2Iran (Islamic Republic of) <sup>3</sup> XKazakhstanXXXXXXX201027.4                                                                                                                                                                                                                                                                                                                                                                                                                                                                                                                                                                                                                                                                                                                                                                                                                                                                                                                                                                                                                                                                                                                                                                                                                                                                                                                                                                                                                                                                                                                                                                                                                                                                                                                                                                                                                                                                                                                                                                                                                                                                                                                                     | Direct20Direct2011Direct2001Direct2001Direct2001No support2001Indirect2001                                                                                                                                                                                                                | 1/12         61/52 <sup>1</sup> 12 <sup>1</sup> 10         66/65         12 <sup>7</sup> 7/08         55/48         21           02         73/59 <sup>9</sup>                                                                                                                                                         | 2.6            6.0         460           2.2         240           2.3         180           2.5         200           1.6         21           2.5         51   | Northern America—CanadaXUnited States of AmericaXOceania—Australia/New Zealand—                                                                                                                                                                                                                                                                                                                                                                            | -     -     -     -       X     X     X     X       X     X     X     X       -     -     -     -       -     -     -     -                                                                                                                                                                                                                                                                                                                                                                                                                                                                                                                                                                                                                                                                                                                                                                                                                                                                                                                                                                                                                                                                                                                                                                                                                                                                                                                                                                                                                                                                                                                                                                                                                                                                                                                                                                                                                                                                                                                                                                                                          |                                                                                                                                                                                                                                                                                                           | —           2009         13.7         Indirect           2008         19.6         Direct             —             —                                                                                                                                                                                                                                                                                                                                                                                                                                                                                                                                                                                                                                                                                                                                                                                                                                                                                                                                                                                                                                                                                                                                                                                                                                                                                                                                                                                                                                                                                                                                                                                                                                                                                                                                                                                                                                                                                                                                                                                                                                       | 2010         77/71           2002         74/72 <sup>9</sup> 2006/08         79/73 <sup>9</sup> 2010         59/55           2010         70/67                                                                                                                                                      | 62.0201.7127 <sup>5,9</sup> 2.121152.493102.0                                                                                                                                                                                                  |
| Kyrgyzstan         X         X         X         X         X         X         X         2010         10.8           Maldives         X         X         -         -         -         -         -             Nepal         X         X         X         X         X         X         X         2005         5.0           Pakistan <sup>14</sup> X         X         X         -         -         -             Sri Lanka         X         -         -         -         -             Tajikistan         X         X         X         X         X         X         2009         6.1           Turkmenistan         X         X         X         X         X         X         2009         9.4                                                                                                                                                                                                                                                                                                                                                                                                                                                                                                                                                                                                                                                                                                                                                                                                                                                                                                                                                                                                                                                                                                                                                                                                                                                                                                                                                                                                                                                                                                                                                                            | Direct2005Direct20Direct20Direct2006Direct2006Direct2006Direct2006Direct2006Direct2006                                                                                                                                                                                                    | 5/06         48/46            09         35/27         29           11         50/43         27           5/07         30/22         25           6/07         68/53 <sup>1,15</sup> 7 <sup>15</sup> 07         37/32                                                                                                  | 2.6     71       1.7     60       2.6     170       3.2     260       2.2     35       3.2     65       2.3     67                                               | AustraliaXNew ZealandXMelanesia—Fiji²XPapua New GuineaXSolomon IslandsXVanuatuX                                                                                                                                                                                                                                                                                                                                                                            | X     X     X            X     X     X                                                                                                                                                                                                                                                                                                                                                                                                                                                                                                                                                                                                                                                                                                                                                                                                                                                                                                                                                                                                                                                                                                                                                                                                                                                                                                                                                                                                                                                                                                                                                                                                                                                                                                                                                                                                                                                                                                                                                                                                                                                                                               | X     X       -     -       -     -       X     -       -     -       -     -       -     -       -     -       -     -       -     -                                                                                                                                                                     | 2010         14.2         Indirect           2010         18.2         Direct             —             Direct             Direct             Direct             Direct             Direct             Direct                                                                                                                                                                                                                                                                                                                                                                                                                                                                                                                                                                                                                                                                                                                                                                                                                                                                                                                                                                                                                                                                                                                                                                                                                                                                                                                                                                                                                                                                                                                                                                                                                                                                                                                                                                                                                                                                                                                                               | 2005 72/68 <sup>9</sup><br>1995 75/72 <sup>4,9</sup><br>                                                                                                                                                                                                                                             | 1.9     7        2.1     15        3.6         2.6     26        3.8     230       11     4.0     93        3.7     110                                                                                                                        |
| UzbekistanXXXXXX20105.6South-eastern Asia———————Brunei DarussalamXCambodiaXXXXXXXXIndonesiaXXXXXXLao People's Dem. RepublicXX                                                                                                                                                                                                                                                                                                                                                                                                                                                                                                                                                                                                                                                                                                                                                                                                                                                                                                                                                                                                                                                                                                                                                                                                                                                                                                                                                                                                                                                                                                                                                                                                                                                                                                                                                                                                                                                                                                                                                                                                                                                                                                                                                        | Direct 200<br>                                                                                                                                                                                                                                                                            | 06         65/59            10         62/56         14           .             0/11         51/35 <sup>1</sup> 24           07         61/57         13           05         38/35         27                                                                                                                         | 2.3     28       2.1        2.0     24       2.4     250       2.1     220       2.5     470                                                                     | Micronesia—KiribatiXMarshall IslandsXMicronesia (Federated States of)XNauru²XPalauX                                                                                                                                                                                                                                                                                                                                                                        | <br><br><br>X X -                                                                                                                                                                                                                                                                                                                                                                                                                                                                                                                                                                                                                                                                                                                                                                                                                                                                                                                                                                                                                                                                                                                                                                                                                                                                                                                                                                                                                                                                                                                                                                                                                                                                                                                                                                                                                                                                                                                                                                                                                                                                                                                    |                                                                                                                                                                                                                                                                                                           | —             Direct             Direct             Direct             Direct             Direct             Direct                                                                                                                                                                                                                                                                                                                                                                                                                                                                                                                                                                                                                                                                                                                                                                                                                                                                                                                                                                                                                                                                                                                                                                                                                                                                                                                                                                                                                                                                                                                                                                                                                                                                                                                                                                                                                                                                                                                                                                                                                                         | 2007         38/37           2000         36/31 <sup>9</sup> 2007         45/42               2007         36/23 <sup>1</sup> 2003         33/30 <sup>9</sup>                                                                                                                                        | 2.6                 8              3.3         100                                                                                                                                                                                             |
| Myanmar     X     -     -     -     -     -     -        Philippines <sup>3</sup> X     -     -     -     -     -         Singapore     X     X     X     X     X     X     X     2010     10.8       Thailand     X     X     X     X     X     -     -         Timor-Leste     X     -     -     -     -          Viet Nam     X     X     X     X     X     X     X                                                                                                                                                                                                                                                                                                                                                                                                                                                                                                                                                                                                                                                                                                                                                                                                                                                                                                                                                                                                                                                                                                                                                                                                                                                                                                                                                                                                                                                                                                                                                                                                                                                                                                                                                                                                                                                                                                               | Direct 2009<br>Direct 2009<br>Direct 200<br>Direct 199<br>Direct 2009<br>Direct 2009<br>Direct 2010                                                                                                                                                                                       | 9/10         46/46 <sup>9</sup> 11         49/36            97         62/55 <sup>4,9</sup> 09         80/78            9/10         22/21         32           0/11         78/60         4 <sup>7</sup>                                                                                                              | 2.6     29       1.9     200       3.1     99       1.4     3       1.5     48       5.9     300       1.7     59                                                | Polynesia—Cook IslandsXNiueXSamoa²XTongaXTuvaluX                                                                                                                                                                                                                                                                                                                                                                                                           | X         X         X           X         X         -           X         X         -           -         -         -                                                                                                                                                                                                                                                                                                                                                                                                                                                                                                                                                                                                                                                                                                                                                                                                                                                                                                                                                                                                                                                                                                                                                                                                                                                                                                                                                                                                                                                                                                                                                                                                                                                                                                                                                                                                                                                                                                                                                                                                                |                                                                                                                                                                                                                                                                                                           | DirectDirectDirectDirectDirectDirect                                                                                                                                                                                                                                                                                                                                                                                                                                                                                                                                                                                                                                                                                                                                                                                                                                                                                                                                                                                                                                                                                                                                                                                                                                                                                                                                                                                                                                                                                                                                                                                                                                                                                                                                                                                                                                                                                                                                                                                                                                                                                                                        | 1999         43/38 <sup>4,9</sup> 2009         29/27               2007         31/22                                                                                                                                                                                                                | 2.8                48     3.8        3.8       110       24                                                                                                                                                                                    |
| Western Asia                    Armenia         X         X         X         X         X         X         X         X         2010         16.9           Azerbaijan         X         X         X         X         X         X         X         2010         11.4           Bahrain         X         X         X         X         X         X         2002         11.1           Cyprus         X         X         X         X         X         X         2010         26.5           Iraq         X         -         -         -                                                                                                                                                                                                                                                                                                                                                                                                                                                                                                                                                                                                                                                                                                                                                                                                                                                                                                                                                                                                                                                                                                                                                                                                                                                                                                                                                                                                                                                                                                                                                                                                                                                                                                                                         | Direct                                                                                                                                                                                                                                                                                    | 10         55/27 <sup>1</sup> 06         51/13         15           95         62/31 <sup>17</sup> 05         47/27 <sup>9</sup> 16 <sup>5,9</sup>                                                                                                                                                                     | 2.8            1.7         30           2.1         43           2.4         20           1.5         10           1.5         67           4.5         63       | <b>Notes:</b><br>This wall chart presents most up-to-date<br>information on legal grounds on which abortio<br>is permitted, as well as estimates of induced<br>abortion rate and some related indicators, in 19<br>countries, including all 193 Member States and                                                                                                                                                                                          | United Nations General Ass<br>59/209, 59/210, 60/33, 62/97<br>3 Total Control of Co | ), as defined by the<br>embly resolutions<br>, 64/L.55 and 67/L.43.                                                                                                                                                                                                                                       | <sup>4</sup> Adjusted.<br><sup>5</sup> Data pertain to a non-standard<br>unmet need for family planning.<br><sup>6</sup> Estimate.                                                                                                                                                                                                                                                                                                                                                                                                                                                                                                                                                                                                                                                                                                                                                                                                                                                                                                                                                                                                                                                                                                                                                                                                                                                                                                                                                                                                                                                                                                                                                                                                                                                                                                                                                                                                                                                                                                                                                                                                                          | definition of <sup>16</sup> Data pertain<br><sup>17</sup> Data pertain                                                                                                                                                                                                                               | Northern Province.<br>to Peninsular Malaysia.<br>to nationals of the country.                                                                                                                                                                  |
| Israel         X         X         X         X         X         -         -         2010         12.5           Jordan         X         X         X         X         -         X         -         -         2010         12.5           Jordan         X         X         X         -         X         -         -              Kuwait         X         X         X         -         X         -         -              Lebanon         X         -         -         -         -         -                                                                                                                                                                                                                                                                                                                                                                                                                                                                                                                                                                                                                                                                                                                                                                                                                                                                                                                                                                                                                                                                                                                                                                                                                                                                                                                                                                                                                                                                                                                                                                                                                                                                                                                                                                                  | Indirect1987Direct200Direct1997Direct200Direct200Direct200No support1997No support200                                                                                                                                                                                                     | 09         59/41         13           99         52/39 <sup>9,17</sup> 04         58/34            00         32/25 <sup>17</sup> 98         43/32 <sup>17</sup>                                                                                                                                                       | 2.9     7       2.9     63       2.3     14       1.8     25       2.1     32       2.2     7       2.6     24                                                   | <ul> <li>non-member States (Cook Islands, the Holy See Niue) of the United Nations.</li> <li>The designations employed and the presentatic of the material in this wall chart do not imply the expression of any opinion whatsoever on the port of the Secretariat of the United Nations concern the legal status of any country, territory, city or area or of its authorities, or concerning the delimitation of its frontiers or boundaries.</li> </ul> | countries or areas with a po<br>100,000 inhabitants in 2010<br>he A cross (X) indicates that at<br>art A byphen (-) indicates that                                                                                                                                                                                                                                                                                                                                                                                                                                                                                                                                                                                                                                                                                                                                                                                                                                                                                                                                                                                                                                                                                                                                                                                                                                                                                                                                                                                                                                                                                                                                                                                                                                                                                                                                                                                                                                                                                                                                                                                                   | ppulation of less than<br>ortion is permitted.<br>abortion is not<br>ground.<br>ata are not available.                                                                                                                                                                                                    | <ul> <li><sup>7</sup>Infecundity measured, in part, with question on current use of contraception instead of ever use of contraception.</li> <li><sup>8</sup>Data pertain to pre-secession Sudan, including data for South Sudan.</li> <li><sup>9</sup>Data pertain to a non-standard age or marital status group.</li> <li><sup>19</sup>Data pertain current use of contraceptive research of the pertain current use of contresearch of the pertain current use of contraceptive research</li></ul> |                                                                                                                                                                                                                                                                                                      | ne cases of sterilization for non-                                                                                                                                                                                                             |
| Syrian Arab Republic <sup>3</sup> X         -         -         -         -         -             Turkey         X         X         X         X         X         X         X         2008         15.1           United Arab Emirates         X         X         X         -         -         -             Yemen         X         X         X         -         -         -             Europe           -         -         -              Eastern Europe                                                                                                                                                                                                                                                                                                                                                                                                                                                                                                                                                                                                                                                                                                                                                                                                                                                                                                                                                                                                                                                                                                                                                                                                                                                                                                                                                                                                                                                                                                                                                                                                                                                                                                                                                                                                                     | Direct200Direct200No support190Direct200—200                                                                                                                                                                                                                                              | 06 58/43<br>08 73/46 6<br>95 28/24 <sup>17</sup>                                                                                                                                                                                                                                                                       | 2.8     70       2.0     20       1.7     12       4.9     200       1.6     15       1.5                                                                        | The designations "more developed regions", "I<br>developed regions", "developed countries" and<br>"developing countries" are intended for statistic<br>convenience and do not necessarily express a<br>judgment about the stage reached by a particu<br>country or area in the development process. Th<br>term "country" as used in this wall chart also<br>refers, as appropriate, to territories or areas.                                               | ess applicable.<br>d<br>ical <sup>1</sup> Preliminary data.<br>llar<br>e <sup>2</sup> Laws on abortion either e<br>to be performed only to sa<br>or are governed by genera<br>legislation which allow abc                                                                                                                                                                                                                                                                                                                                                                                                                                                                                                                                                                                                                                                                                                                                                                                                                                                                                                                                                                                                                                                                                                                                                                                                                                                                                                                                                                                                                                                                                                                                                                                                                                                                                                                                                                                                                                                                                                                            | pressly allow abortion<br>the life of a woman<br>principles of criminal<br>rtion to be performed                                                                                                                                                                                                          | the northern states and one for 1<br>states. Both laws specifically allow<br>be performed to save the life of<br>addition, in the southern states,<br>v. Bourne is applied, which allow<br>performed on grounds of present<br>mental health.<br><sup>11</sup> Although the law allows abort                                                                                                                                                                                                                                                                                                                                                                                                                                                                                                                                                                                                                                                                                                                                                                                                                                                                                                                                                                                                                                                                                                                                                                                                                                                                                                                                                                                                                                                                                                                                                                                                                                                                                                                                                                                                                                                                 | the southern and Scotland.<br>w abortion to a woman. In the decision of R. s abortion to be ving physical and in grounds on all grounds on the legally. However, of necessity mig                                                                                                                    | rthern Ireland.<br>tion have been amended to remove<br>which abortion might be performed<br>r, it is not clear whether a defense<br>ıht be allowed to justify an                                                                               |
| Belarus         X         X         X         X         X         X         X         X         2010         14.7           Bulgaria         X         X         X         X         X         X         X         2010         19.7           Czech Republic         X         X         X         X         X         X         2010         10.7           Hungary         X         X         X         X         X         X         2010         19.7           Poland         X         X         X         X         X         X         2010         10.7           Republic of Moldova         X         X         X         X         X         X         2010         19.4           Romania         X         X         X         X         X         X         2010         0.1                                                                                                                                                                                                                                                                                                                                                                                                                                                                                                                                                                                                                                                                                                                                                                                                                                                                                                                                                                                                                                                                                                                                                                                                                                                                                                                                                                                                                                                                                        | Direct200Indirect1997Indirect1997Indirect1997No support1997Direct200Direct200                                                                                                                                                                                                             | 7/98         63/40 <sup>4,9</sup> 30 <sup>5,9,1</sup> 97         72/63 <sup>9</sup> 11 <sup>5,9,1</sup> 2/93         81/71 <sup>4,9</sup> 7 <sup>5,9,1</sup> 91         73/28 <sup>4,9</sup> 05         68/43         11                                                                                               | <sup>19</sup> 1.5 5                                                                                                                                              | <ul> <li>The more developed regions comprise all regions of Europe plus Northern America, Australia, New Zealand and Japan. Countries in the more developed regions are denominated "developed countries".</li> <li>The less developed regions comprise all regions of Africa, Asia (excluding Japan), Latin America and the Caribbean plus Melanesia, Micronesia a Polynesia. Countries in the less developed region</li> </ul>                           | addition, the British case of<br>application of that decision<br>decision, the ground of new<br>to encompass abortion per<br>preserving physical and me<br><sup>3</sup> Laws on abortion do not e<br>to be performed to save th                                                                                                                                                                                                                                                                                                                                                                                                                                                                                                                                                                                                                                                                                                                                                                                                                                                                                                                                                                                                                                                                                                                                                                                                                                                                                                                                                                                                                                                                                                                                                                                                                                                                                                                                                                                                                                                                                                      | R. v. Bourne or local<br>apply. Under that<br>essity was interpreted<br>formed on grounds of<br>ntal health.<br>xpressly allow abortion<br>e life of a woman, but                                                                                                                                         | or social reasons, it provides no s<br>to abortion performed on groun<br>health or because of foetal impa<br><sup>12</sup> Data refer only to Japanese na<br>Japan.<br><sup>13</sup> Excluding areas in the South zo<br><sup>14</sup> The law allows abortion to be                                                                                                                                                                                                                                                                                                                                                                                                                                                                                                                                                                                                                                                                                                                                                                                                                                                                                                                                                                                                                                                                                                                                                                                                                                                                                                                                                                                                                                                                                                                                                                                                                                                                                                                                                                                                                                                                                         | pecific reference<br>ds of mental<br>irment.<br>tionals residing in<br>one.<br>performed in<br>dbortion perior<br>25<br>The Penal Co<br>general prohibi<br>abortion; the C<br>allows abortior<br>The grounds residing in<br>abortion perior<br>general prohibi<br>abortion; the C<br>allows abortior | med to save the life of a woman.<br>de makes no exceptions to the<br>tion on the performance of<br>ode of Medical Ethics, however,<br>for therapeutic purposes.<br>tion are adopted at the state level.<br>ported reflect those in the Federal |
| Russian FederationXXXXXX201037.4SlovakiaXXXXXXX201013.9UkraineXXXXXXX201021.2                                                                                                                                                                                                                                                                                                                                                                                                                                                                                                                                                                                                                                                                                                                                                                                                                                                                                                                                                                                                                                                                                                                                                                                                                                                                                                                                                                                                                                                                                                                                                                                                                                                                                                                                                                                                                                                                                                                                                                                                                                                                                                                                                                                                        | Indirect 200<br>No support 199<br>Indirect 200                                                                                                                                                                                                                                            | 97 80/66 <sup>9</sup><br>07 67/48 10                                                                                                                                                                                                                                                                                   | 1.5 34<br>1.4 6<br>1.5 32                                                                                                                                        | are denominated "developing countries".<br>The least developed countries include 49 countries<br>remitted in the world, 1996–2011                                                                                                                                                                                                                                                                                                                          | abortion to be performed f                                                                                                                                                                                                                                                                                                                                                                                                                                                                                                                                                                                                                                                                                                                                                                                                                                                                                                                                                                                                                                                                                                                                                                                                                                                                                                                                                                                                                                                                                                                                                                                                                                                                                                                                                                                                                                                                                                                                                                                                                                                                                                           | or that reason on the                                                                                                                                                                                                                                                                                     |                                                                                                                                                                                                                                                                                                                                                                                                                                                                                                                                                                                                                                                                                                                                                                                                                                                                                                                                                                                                                                                                                                                                                                                                                                                                                                                                                                                                                                                                                                                                                                                                                                                                                                                                                                                                                                                                                                                                                                                                                                                                                                                                                             | es not indicate<br>sary treatment. 27Data pertain<br>d or restricted legal grounds                                                                                                                                                                                                                   | to men and women.                                                                                                                                                                                                                              |
| To save a woman's life<br>To preserve physical health<br>To preserve mental health<br>To preserve mental health<br>To preserve mental health<br>To preserve mental health<br>43                                                                                                                                                                                                                                                                                                                                                                                                                                                                                                                                                                                                                                                                                                                                                                                                                                                                                                                                                                                                                                                                                                                                                                                                                                                                                                                                                                                                                                                                                                                                                                                                                                                                                                                                                                                                                                                                                                                                                                                                                                                                                                      |                                                                                                                                                                                                                                                                                           | To save a woman's life<br>99<br>99<br>99<br>76<br>77<br>79<br>70<br>70<br>70<br>75<br>76<br>79<br>70<br>75<br>76<br>76<br>79<br>70<br>75<br>76<br>76<br>79<br>70<br>75<br>76<br>76<br>79<br>70<br>70<br>75<br>76<br>76<br>77<br>79<br>70<br>70<br>70<br>71<br>72<br>72<br>72<br>72<br>72<br>72<br>72<br>72<br>72<br>72 |                                                                                                                                                                  |                                                                                                                                                                                                                                                                                                                                                                                                                                                            | Grounds on<br>which abortion is<br>permitted<br>1. To save a<br>woman's life                                                                                                                                                                                                                                                                                                                                                                                                                                                                                                                                                                                                                                                                                                                                                                                                                                                                                                                                                                                                                                                                                                                                                                                                                                                                                                                                                                                                                                                                                                                                                                                                                                                                                                                                                                                                                                                                                                                                                                                                                                                         | on which abortion is perm<br>Liberalized<br>Andorra                                                                                                                                                                                                                                                       | nitted between 1996 and 2011                                                                                                                                                                                                                                                                                                                                                                                                                                                                                                                                                                                                                                                                                                                                                                                                                                                                                                                                                                                                                                                                                                                                                                                                                                                                                                                                                                                                                                                                                                                                                                                                                                                                                                                                                                                                                                                                                                                                                                                                                                                                                                                                | Restricted<br>Dominican Republic,<br>Nicaragua                                                                                                                                                                                                                                                       |                                                                                                                                                                                                                                                |
| A3<br>A43<br>A47<br>51<br>Because of foetal<br>impairment<br>For economic or social<br>reasons<br>A47<br>51<br>44<br>50<br>34<br>35<br>50<br>1996<br>24<br>50<br>51<br>50<br>50<br>50<br>50<br>50<br>50<br>50<br>50<br>50<br>50                                                                                                                                                                                                                                                                                                                                                                                                                                                                                                                                                                                                                                                                                                                                                                                                                                                                                                                                                                                                                                                                                                                                                                                                                                                                                                                                                                                                                                                                                                                                                                                                                                                                                                                                                                                                                                                                                                                                                                                                                                                      |                                                                                                                                                                                                                                                                                           | In case of rape or incest<br>Because of foetal<br>impairment<br>For economic or social<br>reasons<br>On request<br>On request<br>Estimated unsafe abortion rates, by level of development and by region,<br>2002 and 2008                                                                                              |                                                                                                                                                                  |                                                                                                                                                                                                                                                                                                                                                                                                                                                            |                                                                                                                                                                                                                                                                                                                                                                                                                                                                                                                                                                                                                                                                                                                                                                                                                                                                                                                                                                                                                                                                                                                                                                                                                                                                                                                                                                                                                                                                                                                                                                                                                                                                                                                                                                                                                                                                                                                                                                                                                                                                                                                                      | 2. To preserve<br>physical health                                                                                                                                                                                                                                                                         |                                                                                                                                                                                                                                                                                                                                                                                                                                                                                                                                                                                                                                                                                                                                                                                                                                                                                                                                                                                                                                                                                                                                                                                                                                                                                                                                                                                                                                                                                                                                                                                                                                                                                                                                                                                                                                                                                                                                                                                                                                                                                                                                                             | al Guinea, Kenya, Lao People's<br>ozambique, Nepal, Niger, Nigeria,<br>nirates                                                                                                                                                                                                                       | Nicaragua<br>Congo, Iraq, Papua<br>New Guinea                                                                                                                                                                                                  |
| On request<br>0 20 40 60 80 100<br>Percentage of countries<br>Legal grounds on which abortion is permitted, by level of development, 2011<br>(percentage of countries)                                                                                                                                                                                                                                                                                                                                                                                                                                                                                                                                                                                                                                                                                                                                                                                                                                                                                                                                                                                                                                                                                                                                                                                                                                                                                                                                                                                                                                                                                                                                                                                                                                                                                                                                                                                                                                                                                                                                                                                                                                                                                                               |                                                                                                                                                                                                                                                                                           |                                                                                                                                                                                                                                                                                                                        |                                                                                                                                                                  |                                                                                                                                                                                                                                                                                                                                                                                                                                                            |                                                                                                                                                                                                                                                                                                                                                                                                                                                                                                                                                                                                                                                                                                                                                                                                                                                                                                                                                                                                                                                                                                                                                                                                                                                                                                                                                                                                                                                                                                                                                                                                                                                                                                                                                                                                                                                                                                                                                                                                                                                                                                                                      | 3. To preserve<br>mental health                                                                                                                                                                                                                                                                           | Benin, Bhutan, Bolivia (Plurinatic<br>Burundi, Cameroon, Colombia, C<br>Equatorial Guinea, Ethiopia, Ken<br>Nepal, Niger, Nigeria, Peru, Polar<br>Swaziland, Thailand, United Arab                                                                                                                                                                                                                                                                                                                                                                                                                                                                                                                                                                                                                                                                                                                                                                                                                                                                                                                                                                                                                                                                                                                                                                                                                                                                                                                                                                                                                                                                                                                                                                                                                                                                                                                                                                                                                                                                                                                                                                          | comoros, Costa Rica, Ecuador,<br>ya, Mexico, Morocco, Mozambique,<br>nd, Qatar, Rwanda, Saudi Arabia,                                                                                                                                                                                                | Iraq, Japan, Papua<br>New Guinea                                                                                                                                                                                                               |
| (percentage of countries)<br>To save a woman's life<br>To preserve physical health<br>To preserve mental hea |                                                                                                                                                                                                                                                                                           |                                                                                                                                                                                                                                                                                                                        | 30 <sup>31</sup><br>29 28<br>20                                                                                                                                  |                                                                                                                                                                                                                                                                                                                                                                                                                                                            | 4. In case of rape or<br>incest                                                                                                                                                                                                                                                                                                                                                                                                                                                                                                                                                                                                                                                                                                                                                                                                                                                                                                                                                                                                                                                                                                                                                                                                                                                                                                                                                                                                                                                                                                                                                                                                                                                                                                                                                                                                                                                                                                                                                                                                                                                                                                      |                                                                                                                                                                                                                                                                                                           | nea, Indonesia, Mali, Monaco,<br>t Lucia, Switzerland, Togo, Uruguay                                                                                                                                                                                                                                                                                                                                                                                                                                                                                                                                                                                                                                                                                                                                                                                                                                                                                                                                                                                                                                                                                                                                                                                                                                                                                                                                                                                                                                                                                                                                                                                                                                                                                                                                                                                                                                                                                                                                                                                                                                                                                        |                                                                                                                                                                                                                                                                                                      |                                                                                                                                                                                                                                                |
| In case of rape or incest<br>Because of foetal<br>impairment<br>For economic or social<br>reasons                                                                                                                                                                                                                                                                                                                                                                                                                                                                                                                                                                                                                                                                                                                                                                                                                                                                                                                                                                                                                                                                                                                                                                                                                                                                                                                                                                                                                                                                                                                                                                                                                                                                                                                                                                                                                                                                                                                                                                                                                                                                                                                                                                                    |                                                                                                                                                                                                                                                                                           | \$ 20 -<br>00, 10 -<br>support 10 -<br>of 6 6<br>5 -<br>5 -<br>5 -<br>5 -<br>5 -<br>6 6<br>6 6<br>6 6<br>6 6                                                                                                                                                                                                           |                                                                                                                                                                  |                                                                                                                                                                                                                                                                                                                                                                                                                                                            |                                                                                                                                                                                                                                                                                                                                                                                                                                                                                                                                                                                                                                                                                                                                                                                                                                                                                                                                                                                                                                                                                                                                                                                                                                                                                                                                                                                                                                                                                                                                                                                                                                                                                                                                                                                                                                                                                                                                                                                                                                                                                                                                      | <ul> <li>5. Because of foetal impairment</li> <li>6. For economic or social reasons</li> </ul>                                                                                                                                                                                                            | Bahamas, Benin, Burkina Faso, Cl<br>Fiji, Guinea, Jordan, Mexico, Mor<br>Swaziland, Switzerland, Togo<br>Bahrain, Fiji, Mexico, Nepal, Port<br>Grenadines, Switzerland                                                                                                                                                                                                                                                                                                                                                                                                                                                                                                                                                                                                                                                                                                                                                                                                                                                                                                                                                                                                                                                                                                                                                                                                                                                                                                                                                                                                                                                                                                                                                                                                                                                                                                                                                                                                                                                                                                                                                                                      | naco, Nepal, Niger, Oman, Sudan,                                                                                                                                                                                                                                                                     | Iraq<br>—                                                                                                                                                                                                                                      |
| Percentage of countries                                                                                                                                                                                                                                                                                                                                                                                                                                                                                                                                                                                                                                                                                                                                                                                                                                                                                                                                                                                                                                                                                                                                                                                                                                                                                                                                                                                                                                                                                                                                                                                                                                                                                                                                                                                                                                                                                                                                                                                                                                                                                                                                                                                                                                                              |                                                                                                                                                                                                                                                                                           | Source : Iqbal S<br>Vol. 18, Issue 30                                                                                                                                                                                                                                                                                  | Countries countries developed<br>countries<br>hah and Elisabeth Áhman. 2010. Unsafe Abortion in 2                                                                |                                                                                                                                                                                                                                                                                                                                                                                                                                                            |                                                                                                                                                                                                                                                                                                                                                                                                                                                                                                                                                                                                                                                                                                                                                                                                                                                                                                                                                                                                                                                                                                                                                                                                                                                                                                                                                                                                                                                                                                                                                                                                                                                                                                                                                                                                                                                                                                                                                                                                                                                                                                                                      | 7. On request                                                                                                                                                                                                                                                                                             | Australia, Bahrain, Belgium, Cape<br>Portugal, Switzerland                                                                                                                                                                                                                                                                                                                                                                                                                                                                                                                                                                                                                                                                                                                                                                                                                                                                                                                                                                                                                                                                                                                                                                                                                                                                                                                                                                                                                                                                                                                                                                                                                                                                                                                                                                                                                                                                                                                                                                                                                                                                                                  | e Verde, Italy, Mexico, Nepal,                                                                                                                                                                                                                                                                       | -                                                                                                                                                                                                                                              |