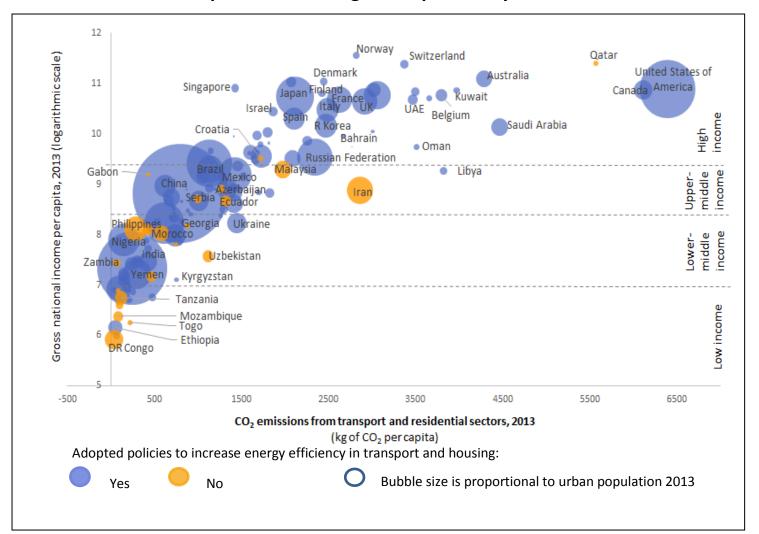

## Governments with policy measures to increase energy efficiency in transport and housing in the past five years, 2015

High-income countries, where per capita CO<sub>2</sub> emissions tend to be higher, were more likely to have adopted policy measures to increase energy efficiency in the transport and housing sectors in recent years. Many middle-income countries, but only a few low-income countries, had adopted such policy measures.

*Data sources*: United Nations, Department of Economic and Social Affairs, Population Division (2016). World Population Policies Database: The 2015 Revision; International Energy Agency (2015). CO2 Emissions From Fuel Combustion Highlights (2015 Edition). Summary table "CO2 emissions by sector in 2013"; World Bank (2015). World Development Indicators. Washington, DC: World Bank.