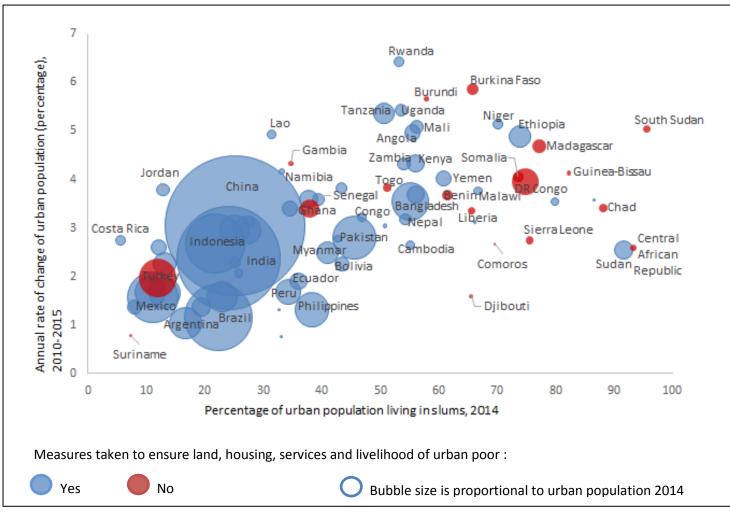

## Measures taken by Governments to ensure land, housing, services and livelihood of the urban poor in the past five years in less developed regions, 2012

*Data sources*: United Nations Population Fund (2012). ICPD Beyond 2014 Global Survey Database; United Nations, Department of Economic and Social Affairs, Population Division (2014). World Urbanization Prospects: The 2014 Revision, CD-ROM Edition; United Nations (2015). Millennium Development Goals Indicators.

In less developed regions, concrete measures to *improve living* conditions of the urban poor were particularly lacking in countries with higher proportion of slum dwellers and faster pace of urbanization.