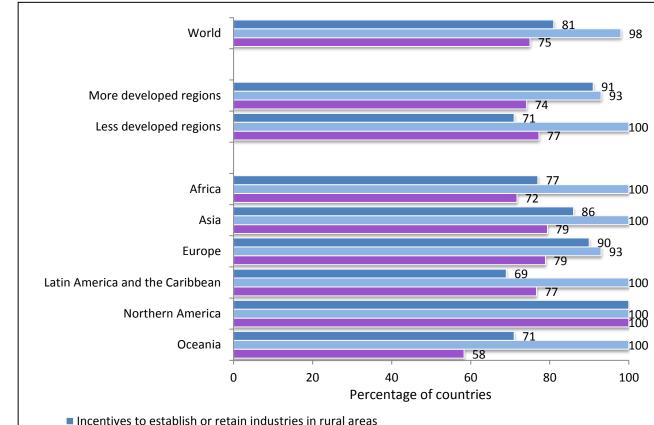

5

Despite increasing levels of urbanization, measures to promote rural development were adopted by a large majority of Governments in all regions of the world. Policies to develop rural infrastructure and facilities remained nearly universal.

Governments with policy measures to promote rural development in the past five years, 2015

Policies to develop rural infrastructure and facilities

Measures taken to promote rural development strategies to decrease push factors on urbanization\*

\* Refers to five years preceding 2012

*Data sources*: United Nations, Department of Economic and Social Affairs, Population Division (2016). World Population Policies Database: The 2015 Revision; United Nations Population Fund (2012). The ICPD Beyond 2014 Global Survey Database.