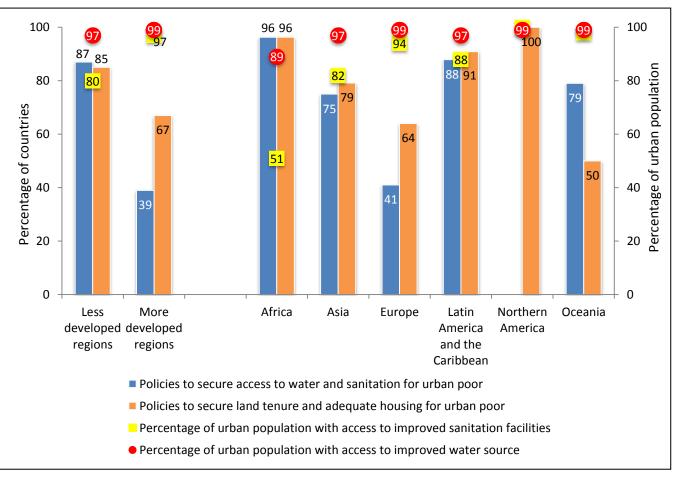

In recent years, Governments in less developed regions were more likely to have adopted policies to improve access to water and sanitation and to secure land *tenure and adequate* housing for the urban poor than in more developed regions, where access to such services was already widespread.

8

Governments with policy measures to improve living conditions of the urban poor in the past five years, 2015

*Data sources*: United Nations, Department of Economic and Social Affairs, Population Division (2016). World Population Policies Database: The 2015 Revision; World Health Organization/United Nations Children's Fund (2015). Joint Monitoring Programme for Water Supply and Sanitation. Data and Estimates.