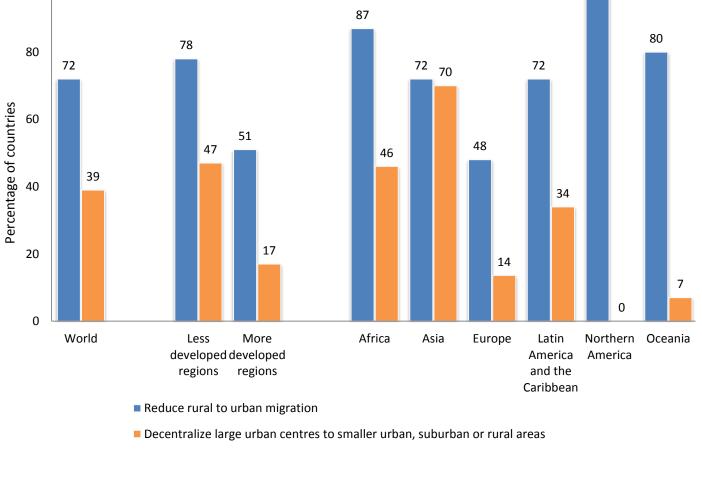

Data source: United Nations, Department of Economic and Social Affairs, Population Division (2014). World Urbanization Prospects: The 2014 Revision, CD-ROM Edition.

Governments in less developed regions were more likely than those in more developed regions to have adopted policies or strategies in the past five years to influence the spatial distribution of the population in their countries.

# encourage population redistribution, 2015

Governments with policies or strategies in the past five years to

*Data source*: United Nations, Department of Economic and Social Affairs, Population Division (2016). World Population Policies Database: The 2015 Revision.

In recent years, countries experiencing higher urban growth rates, which are mostly in lower income groups, were more likely to have policies to reduce migration from rural areas to urban areas.

*Data sources*: United Nations, Department of Economic and Social Affairs, Population Division (2016). World Population Policies Database: The 2015 Revision; United Nations, Department of Economic and Social Affairs, Population Division (2014). World Urbanization Prospects: The 2014 Revision, CD-ROM Edition; World Bank (2015). World Development Indicators 2015. Washington, DC: World Bank.