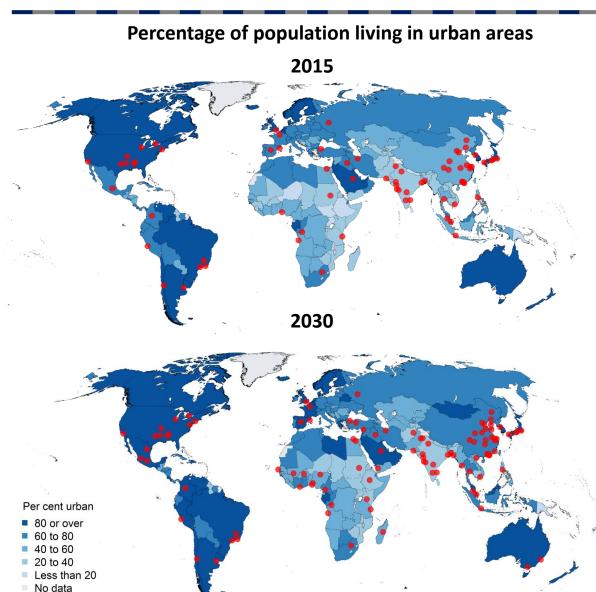

## population residing in urban areas is rising in all regions of the world, but the rate of urban growth is much higher in Africa and Asia, where 85 per cent of the global increase in the urban population between 2015 and 2030 is projected to occur. During this period, the number of urban agglomerations with population of five million or more is projected to increase from 73 to 104. Of the additional 31 new urban agglomerations in this category, 26 will be in Africa and Asia.

The proportion of the

#### Urban agglomerations

5 million or more

The boundaries and names shown and the designations used on this map do not imply official endorsement or acceptance by the United Nations. Dotted line represents approximately the Line of Control in Jammu and Kashmir agreed upon by India and Pakistan. The final status of Jammu and Kashmir has not yet been agreed upon by the parties. Chagos Archipelago/Diego Garcia - Appears without prejudice to the question of sovereignty. A dispute exists between the Governments of Argentina and the United Kingdom of Great Britain and Northern Ireland concerning sovereignty over the Falkland Islands (Malvinas). Final boundary between the Republic of the Sudan and the Republic of South Sudan has not yet been determined. Final status of the Abyei area is not yet determined.

Data source: United Nations, Department of Economic and Social Affairs, Population Division (2014). World Urbanization Prospects: The 2014 Revision, CD-ROM Edition.

Governments in less developed regions were more likely than those in more developed regions to have adopted policies or strategies in the past five years to influence the spatial distribution of the population in their countries.