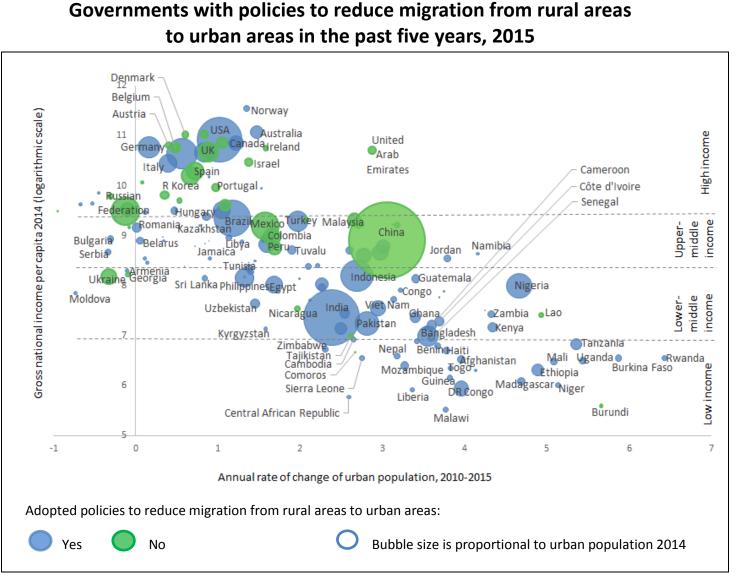

In recent years, countries experiencing higher urban growth rates, which are mostly in lower income groups, were more likely to have policies to reduce migration from rural areas to urban areas.

*Data sources*: United Nations, Department of Economic and Social Affairs, Population Division (2016). World Population Policies Database: The 2015 Revision; United Nations, Department of Economic and Social Affairs, Population Division (2014). World Urbanization Prospects: The 2014 Revision, CD-ROM Edition; World Bank (2015). World Development Indicators 2015. Washington, DC: World Bank.