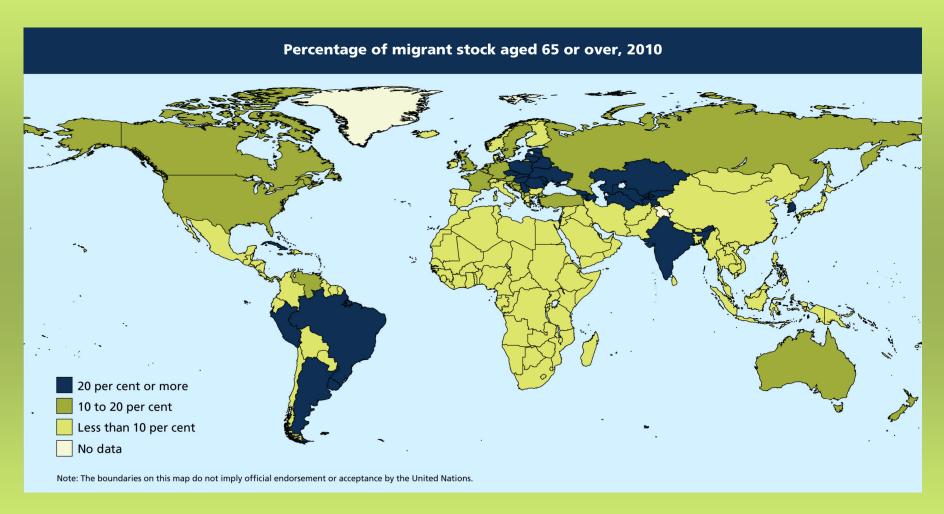

#### Age distribution of international migrants and total population, 2010 (percentage)