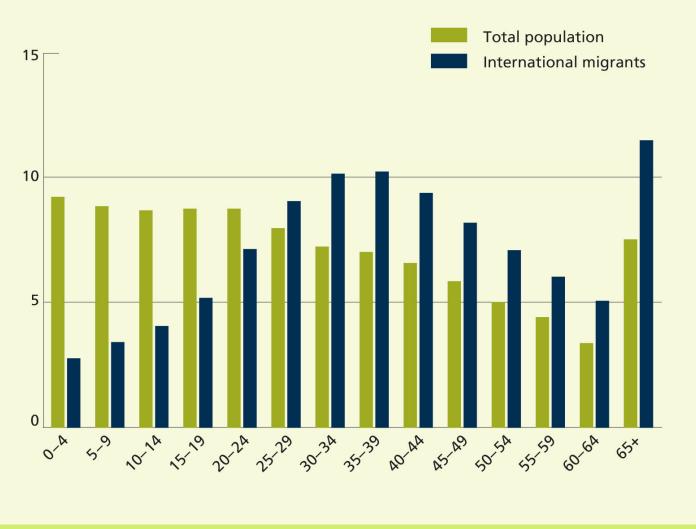

#### Age distribution of international migrants and total population, 2010 (percentage)