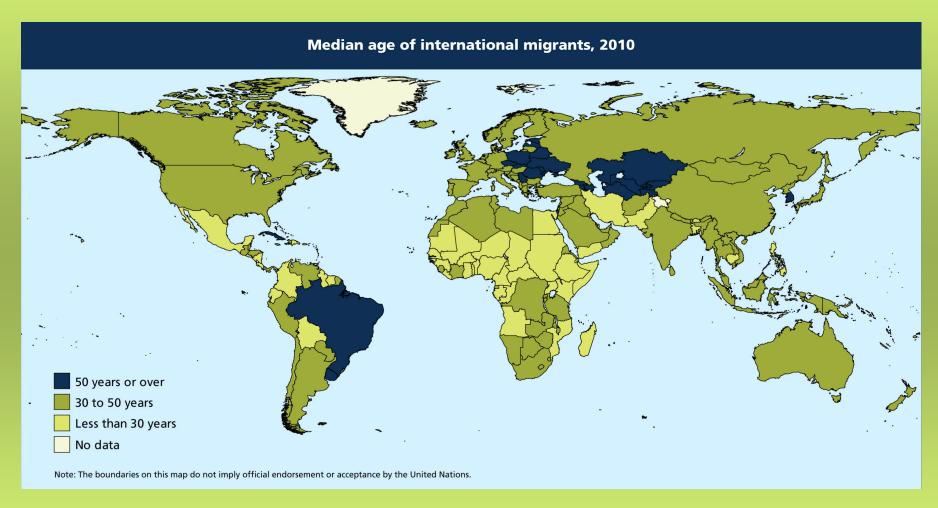

# The Age and Sex of Migrants 2011

**Graphs and Maps from the 2011 Wallchart** 



United Nations
Department of Economic and Social Affairs
Population Division

#### Median age of international migrants and total population, 2010 (years)



#### Age distribution of international migrants and total population, 2010 (percentage)



#### Age distribution of international migrants by development group, 2010 (percentage)



### Percentage female among international migrants by age, 2010



#### Age and sex distribution of international migrants by major area, 2010 (percentage)













## Female migrants aged 65 or over as a percentage of all international migrants aged 65 or over, 2010 55 per cent or more 50 to 55 per cent Less than 50 per cent No data

United Nations, Department of Economic and Social Affairs, Population Division (2011). The Age and Sex of Migrants 2011 Wallchart (United Nations publication, Sales No. 12.XIII.2).

Note: The boundaries on this map do not imply official endorsement or acceptance by the United Nations.