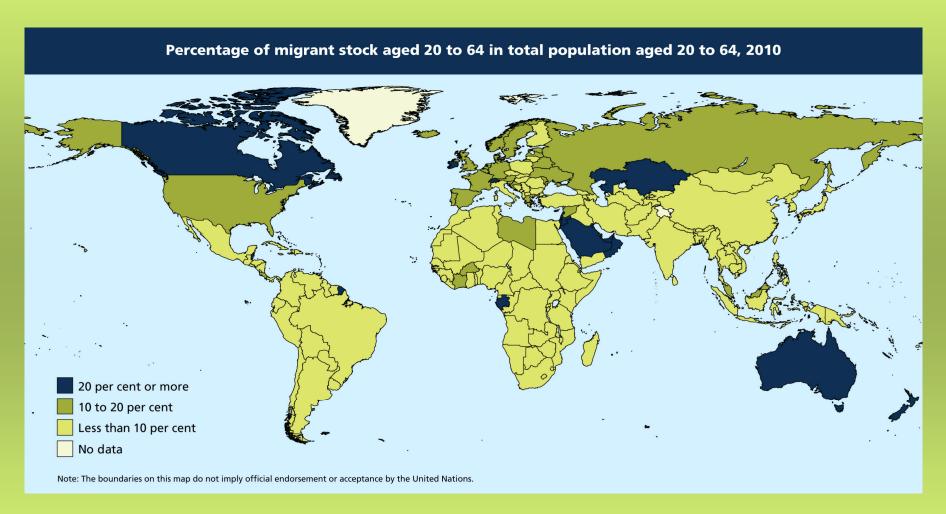

# The Age and Sex of Migrants 2011

**Graphs and Maps from the 2011 Wallchart** 



United Nations
Department of Economic and Social Affairs
Population Division

#### Median age of international migrants and total population, 2010 (years)



#### Age distribution of international migrants and total population, 2010 (percentage)



#### Age distribution of international migrants by development group, 2010 (percentage)



### Percentage female among international migrants by age, 2010



#### Age and sex distribution of international migrants by major area, 2010 (percentage)













## Female migrants aged 65 or over as a percentage of all international migrants aged 65 or over, 2010 55 per cent or more 50 to 55 per cent Less than 50 per cent No data

United Nations, Department of Economic and Social Affairs, Population Division (2011). The Age and Sex of Migrants 2011 Wallchart (United Nations publication, Sales No. 12.XIII.2).

Note: The boundaries on this map do not imply official endorsement or acceptance by the United Nations.