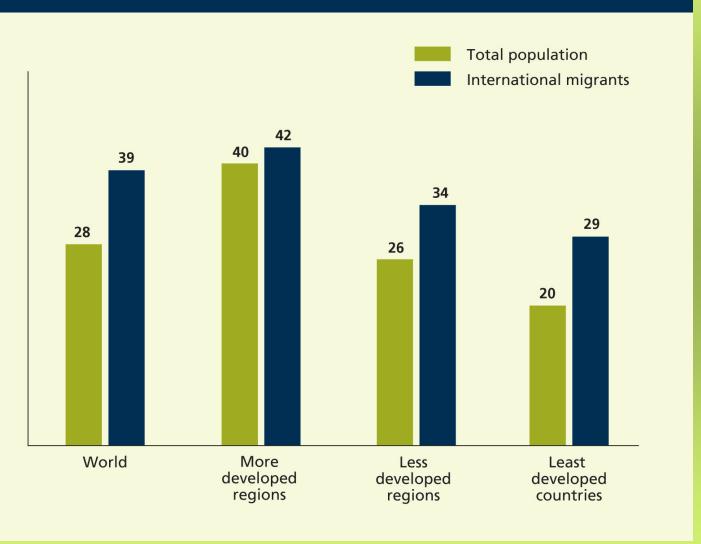

# The Age and Sex of Migrants 2011

**Graphs and Maps from the 2011 Wallchart** 



United Nations
Department of Economic and Social Affairs
Population Division

#### Median age of international migrants and total population, 2010 (years)



#### Age distribution of international migrants and total population, 2010 (percentage)



#### Age distribution of international migrants by development group, 2010 (percentage)



### Percentage female among international migrants by age, 2010



#### Age and sex distribution of international migrants by major area, 2010 (percentage)













## Female migrants aged 65 or over as a percentage of all international migrants aged 65 or over, 2010 55 per cent or more 50 to 55 per cent Less than 50 per cent No data

United Nations, Department of Economic and Social Affairs, Population Division (2011). The Age and Sex of Migrants 2011 Wallchart (United Nations publication, Sales No. 12.XIII.2).

Note: The boundaries on this map do not imply official endorsement or acceptance by the Unite