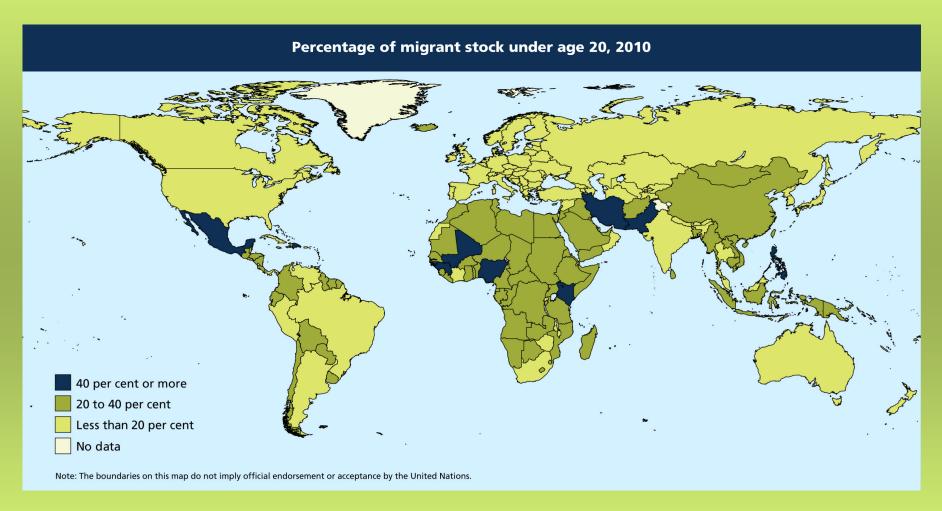

#### Age distribution of international migrants and total population, 2010 (percentage)