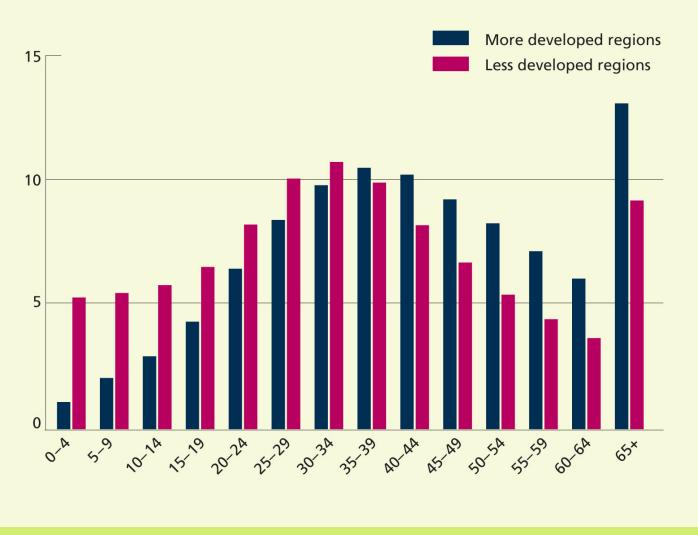

#### Age distribution of international migrants by development group, 2010 (percentage)