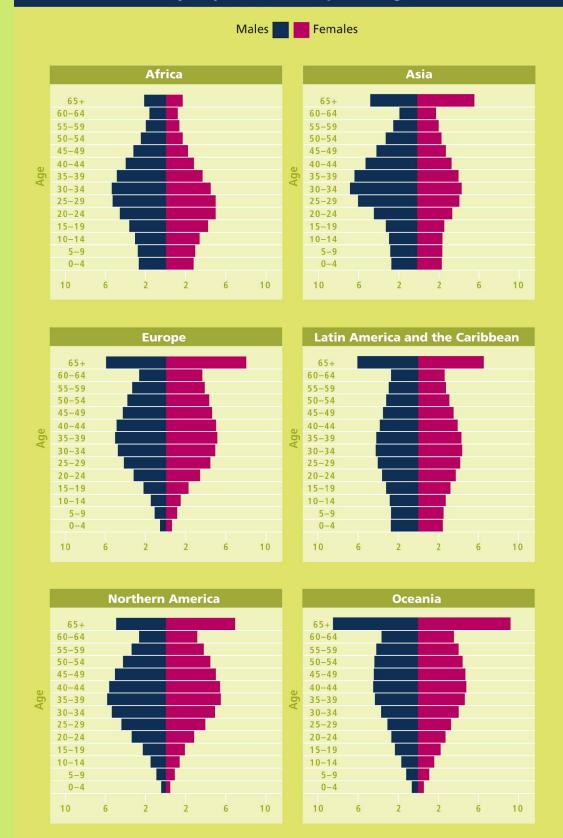

#### Age and sex distribution of international migrants by major area, 2010 (percentage)