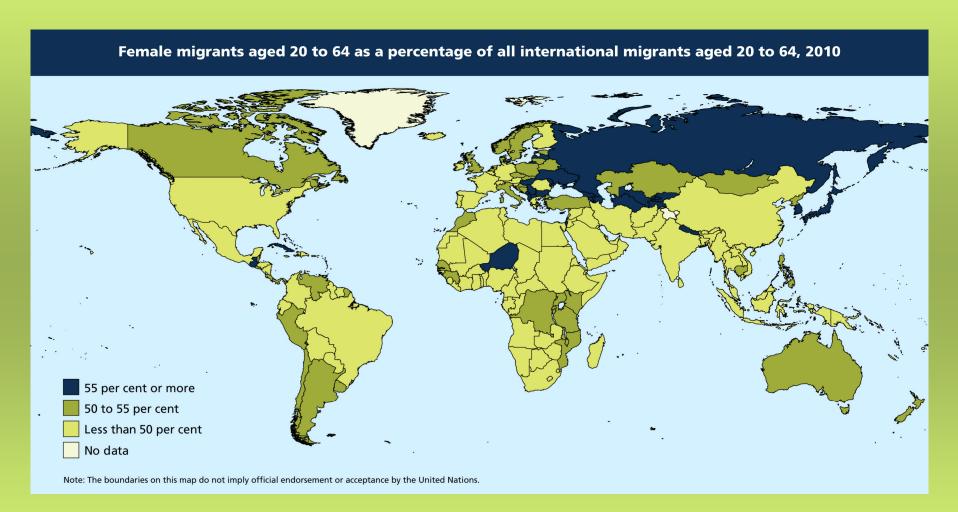

# The Age and Sex of Migrants 2011

**Graphs and Maps from the 2011 Wallchart** 



United Nations
Department of Economic and Social Affairs
Population Division

#### Median age of international migrants and total population, 2010 (years)



#### Age distribution of international migrants and total population, 2010 (percentage)



#### Age distribution of international migrants by development group, 2010 (percentage)



### Percentage female among international migrants by age, 2010



#### Age and sex distribution of international migrants by major area, 2010 (percentage)













## Female migrants aged 65 or over as a percentage of all international migrants aged 65 or over, 2010 55 per cent or more 50 to 55 per cent Less than 50 per cent No data

United Nations, Department of Economic and Social Affairs, Population Division (2011). The Age and Sex of Migrants 2011 Wallchart (United Nations publication, Sales No. 12.XIII.2).

Note: The boundaries on this map do not imply official endorsement or acceptance by the United Nations.