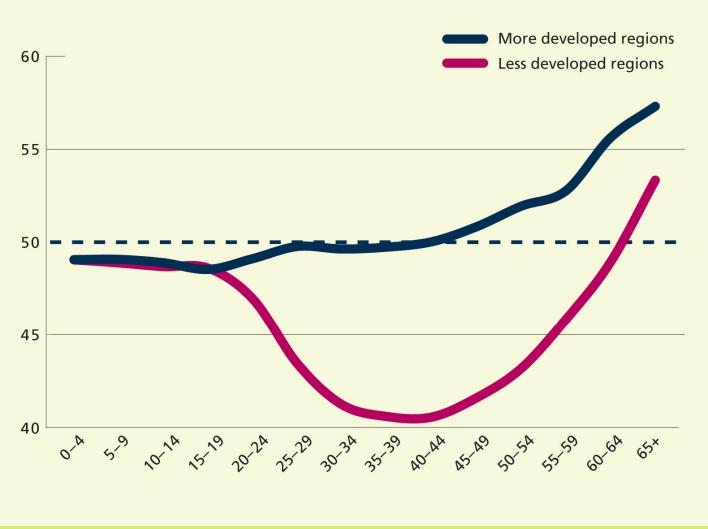

# The Age and Sex of Migrants 2011

**Graphs and Maps from the 2011 Wallchart** 



United Nations
Department of Economic and Social Affairs
Population Division

#### Median age of international migrants and total population, 2010 (years)



#### Age distribution of international migrants and total population, 2010 (percentage)



#### Age distribution of international migrants by development group, 2010 (percentage)



### Percentage female among international migrants by age, 2010



#### Age and sex distribution of international migrants by major area, 2010 (percentage)













## Female migrants aged 65 or over as a percentage of all international migrants aged 65 or over, 2010 55 per cent or more 50 to 55 per cent Less than 50 per cent No data

United Nations, Department of Economic and Social Affairs, Population Division (2011). The Age and Sex of Migrants 2011 Wallchart (United Nations publication, Sales No. 12.XIII.2).

Note: The boundaries on this map do not imply official endorsement or acceptance by the United Nations.