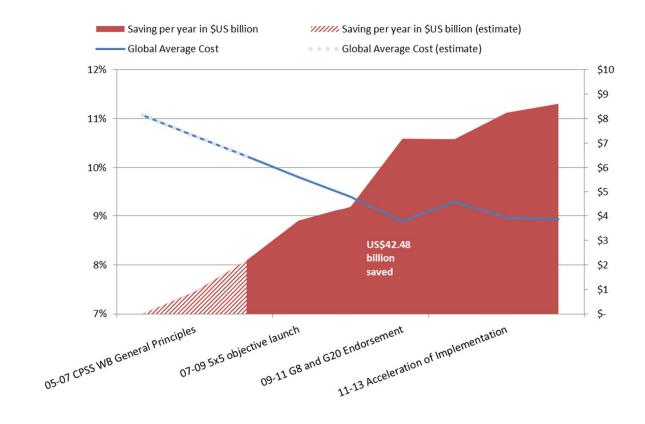

#### Remittance Prices Worldwide – Global Trend

In Q1 of 2009 only 7% of the evaluated corridors where below the 5% target. Today, nearly 20% of them are

In 2009, one fifth of the corridors evaluated had an average cost higher than 15%. In 2013, less than one tenh of the corridors are over that amount.