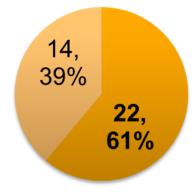

The World Bank has performed assessments and/or provided technical assistance in approximately 36 countries.

15 countries are now below or within 1pp of the 5x5 objective.

22 countries are now below the Global Average