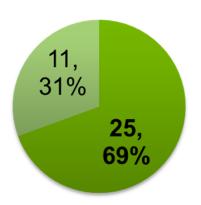

The World Bank has performed assessments and/or provided technical assistance in approximately 36 countries.

15 countries are now below or within 1pp of the 5x5 objective.

22 countries are now below the Global Average