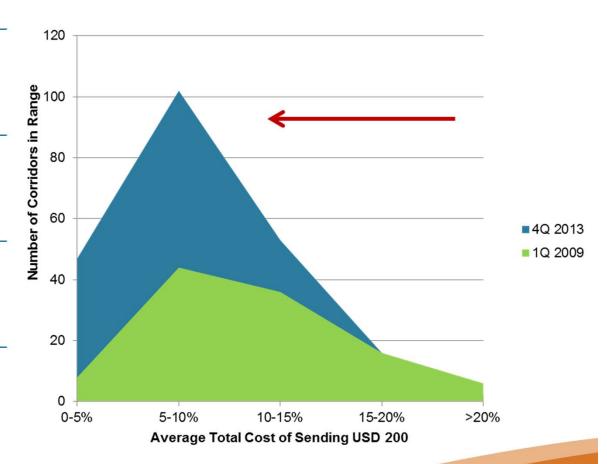

#### **Shifts of More Corridors towards Lower Cost Bands**

68% of the 220 corridors evaluated are below 10%, and 47 of these already below the 5% target

102 corridors, or 46% of those surveyed, average costs are between 5% and 10%

In Q1 of 2009 only 7% of the evaluated corridors where below the 5% target. Today, nearly 20% of them are

In 2009, one fifth of the corridors evaluated had an average cost higher than 15%. In 2013, less than one tenh of the corridors are over that amount.