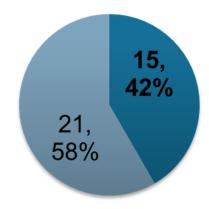

The World Bank has performed assessments and/or provided technical assistance in approximately 36 countries.

15 countries are now below or within 1pp of the 5x5 objective.

22 countries are now below the Global Average