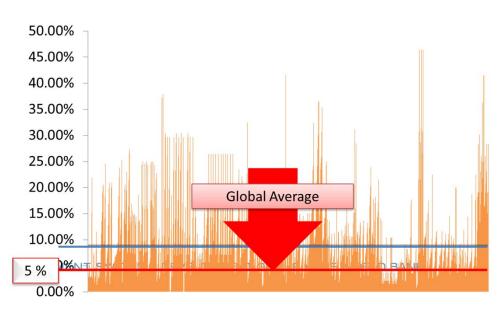

The World Bank has performed assessments and/or provided technical assistance in approximately 36 countries.

15 countries are now below or within 1pp of the 5x5 objective.

22 countries are now below the Global Average