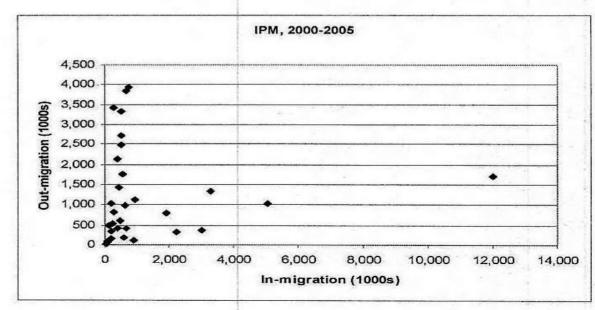

## Migration Trends: Floating Population, 1982-2003

(Estimates in Millions)

Table 1 Migration Trends, 1988-2006