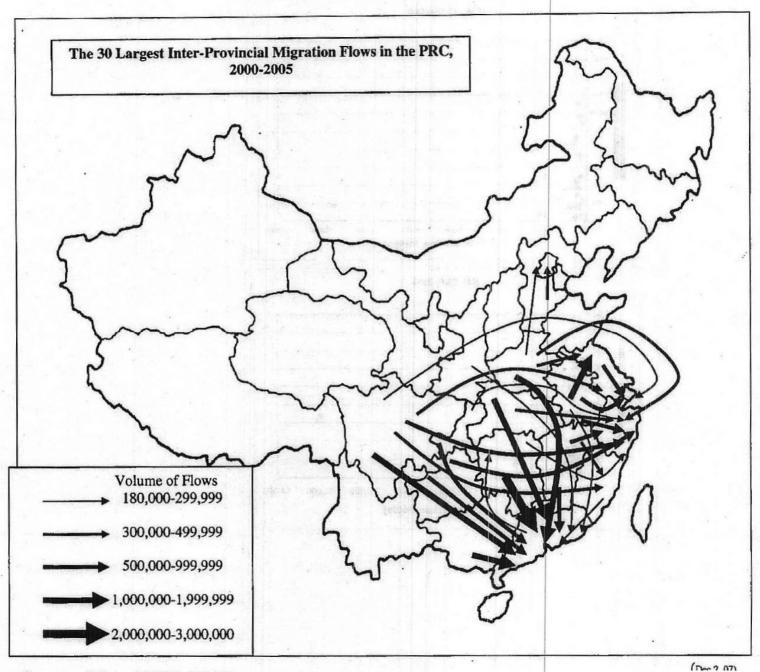

## Migration Trends: Floating Population, 1982-2003

(Estimates in Millions)

Table 1 Migration Trends, 1988-2006