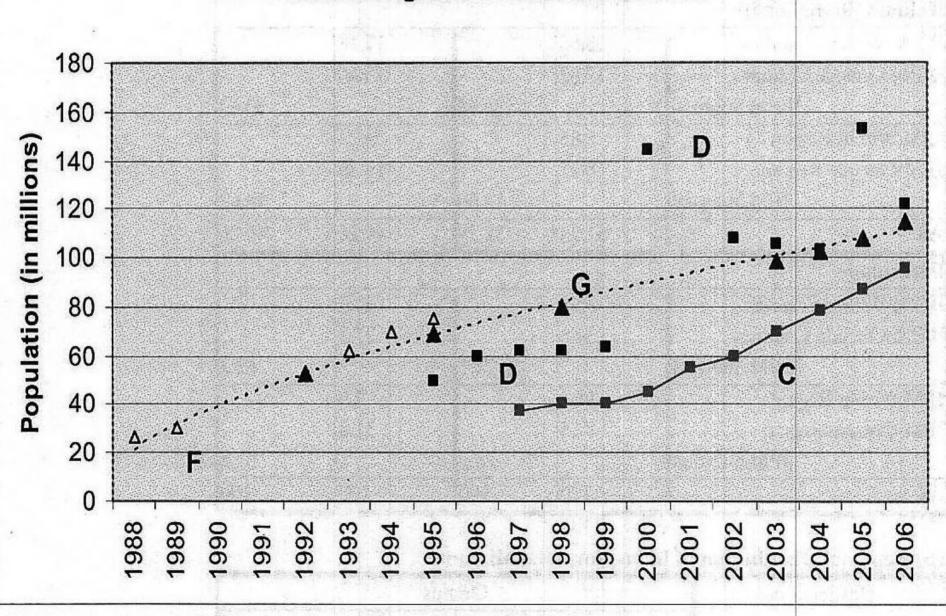

#### **Trends**

Table 1 Major Aggregate Migration Figures, 1982-2006 (in millions)

|                                      | Hukou<br>Migrants        | per ugid             | TEAR AND MADE!         | or '                            | Population (Sto<br>Floating Population       | ck figu<br>n"         | ures)                       | and and                                                                                                                                                                                                                                                                                                                                                                                                                                                                                                                                                                                                                                                                                                                                                                                                                                                                                                                                                                                                                                                                                                                                                                                                                                                                                                                                                                                                                                                                                                                                                                                                                                                                                                                                                                                                                                                                                                                                                                                                                                                                                                                        |  |
|--------------------------------------|--------------------------|----------------------|------------------------|---------------------------------|----------------------------------------------|-----------------------|-----------------------------|--------------------------------------------------------------------------------------------------------------------------------------------------------------------------------------------------------------------------------------------------------------------------------------------------------------------------------------------------------------------------------------------------------------------------------------------------------------------------------------------------------------------------------------------------------------------------------------------------------------------------------------------------------------------------------------------------------------------------------------------------------------------------------------------------------------------------------------------------------------------------------------------------------------------------------------------------------------------------------------------------------------------------------------------------------------------------------------------------------------------------------------------------------------------------------------------------------------------------------------------------------------------------------------------------------------------------------------------------------------------------------------------------------------------------------------------------------------------------------------------------------------------------------------------------------------------------------------------------------------------------------------------------------------------------------------------------------------------------------------------------------------------------------------------------------------------------------------------------------------------------------------------------------------------------------------------------------------------------------------------------------------------------------------------------------------------------------------------------------------------------------|--|
| kollong mojeke<br>Karonisani d       | (Yearly flow<br>figures) | Accepted             | Tu Tu Tu               | emporary Po                     |                                              | "Rural Migrant Labor" |                             |                                                                                                                                                                                                                                                                                                                                                                                                                                                                                                                                                                                                                                                                                                                                                                                                                                                                                                                                                                                                                                                                                                                                                                                                                                                                                                                                                                                                                                                                                                                                                                                                                                                                                                                                                                                                                                                                                                                                                                                                                                                                                                                                |  |
| i vine strong                        | de salent ut             | general<br>estimates | Registered<br>with MPS |                                 | National Censuses/ NBS<br>Population Surveys |                       | compiled<br>u et al<br>2)   | Estimates based<br>on MOA Survey                                                                                                                                                                                                                                                                                                                                                                                                                                                                                                                                                                                                                                                                                                                                                                                                                                                                                                                                                                                                                                                                                                                                                                                                                                                                                                                                                                                                                                                                                                                                                                                                                                                                                                                                                                                                                                                                                                                                                                                                                                                                                               |  |
| Geographic<br>boundary (to<br>cross) | City, To                 | own, or Towi         | nship                  | Township,<br>Town, or<br>Street | County, or City                              | Gene                  | earlly,<br>ship             | Township                                                                                                                                                                                                                                                                                                                                                                                                                                                                                                                                                                                                                                                                                                                                                                                                                                                                                                                                                                                                                                                                                                                                                                                                                                                                                                                                                                                                                                                                                                                                                                                                                                                                                                                                                                                                                                                                                                                                                                                                                                                                                                                       |  |
| Minimum<br>length of stay            | No minimum               | Usually overnight    | 3 days                 | 6 months                        | 6 months or<br>one year                      | Regu                  | ılarly engag<br>de township | ed in work                                                                                                                                                                                                                                                                                                                                                                                                                                                                                                                                                                                                                                                                                                                                                                                                                                                                                                                                                                                                                                                                                                                                                                                                                                                                                                                                                                                                                                                                                                                                                                                                                                                                                                                                                                                                                                                                                                                                                                                                                                                                                                                     |  |
| Series                               | A                        | В                    | C                      | D                               | E                                            | F                     | FINEL.                      | G                                                                                                                                                                                                                                                                                                                                                                                                                                                                                                                                                                                                                                                                                                                                                                                                                                                                                                                                                                                                                                                                                                                                                                                                                                                                                                                                                                                                                                                                                                                                                                                                                                                                                                                                                                                                                                                                                                                                                                                                                                                                                                                              |  |
| 1982                                 | 17.30                    | 30                   | William Charles        | CENT OF                         | 6.6 (1 yr)                                   | No.                   | 400 DO                      | 20177                                                                                                                                                                                                                                                                                                                                                                                                                                                                                                                                                                                                                                                                                                                                                                                                                                                                                                                                                                                                                                                                                                                                                                                                                                                                                                                                                                                                                                                                                                                                                                                                                                                                                                                                                                                                                                                                                                                                                                                                                                                                                                                          |  |
| 1985                                 | 19.69                    | 40                   | THE BURNETON           | sudfrain p                      | BUTE TOO                                     | T 80                  | el and an                   |                                                                                                                                                                                                                                                                                                                                                                                                                                                                                                                                                                                                                                                                                                                                                                                                                                                                                                                                                                                                                                                                                                                                                                                                                                                                                                                                                                                                                                                                                                                                                                                                                                                                                                                                                                                                                                                                                                                                                                                                                                                                                                                                |  |
| 1987                                 | 19.73                    | 151 150 17           | PER SEPTEMBERSON'S     | Taxable San M                   | 15.2 (6 mths)*                               | THE S                 | and the little              |                                                                                                                                                                                                                                                                                                                                                                                                                                                                                                                                                                                                                                                                                                                                                                                                                                                                                                                                                                                                                                                                                                                                                                                                                                                                                                                                                                                                                                                                                                                                                                                                                                                                                                                                                                                                                                                                                                                                                                                                                                                                                                                                |  |
| 1988                                 | 19.92                    | 70                   |                        | AVE E COM                       |                                              | 26.0                  | The second                  |                                                                                                                                                                                                                                                                                                                                                                                                                                                                                                                                                                                                                                                                                                                                                                                                                                                                                                                                                                                                                                                                                                                                                                                                                                                                                                                                                                                                                                                                                                                                                                                                                                                                                                                                                                                                                                                                                                                                                                                                                                                                                                                                |  |
| 1989                                 | 16.87                    |                      | 100                    | en Pini                         |                                              | 30.0                  | 7-2-17 TO BUT WATER         | Mark The Control of t |  |
| 1990                                 | 19.24                    |                      | in the said            |                                 | 21.6 (1 yr)                                  | 157                   | 1.30                        |                                                                                                                                                                                                                                                                                                                                                                                                                                                                                                                                                                                                                                                                                                                                                                                                                                                                                                                                                                                                                                                                                                                                                                                                                                                                                                                                                                                                                                                                                                                                                                                                                                                                                                                                                                                                                                                                                                                                                                                                                                                                                                                                |  |
| 1991                                 | de l'holmad              | re water fi          | tanta hebiti           | O Lower                         | Langa 2 Lair                                 | Se de C               | La Hir lati                 | 10.2                                                                                                                                                                                                                                                                                                                                                                                                                                                                                                                                                                                                                                                                                                                                                                                                                                                                                                                                                                                                                                                                                                                                                                                                                                                                                                                                                                                                                                                                                                                                                                                                                                                                                                                                                                                                                                                                                                                                                                                                                                                                                                                           |  |
| 1992                                 | 18.70                    | 60-70                |                        |                                 |                                              |                       | 250,000                     | 52.8                                                                                                                                                                                                                                                                                                                                                                                                                                                                                                                                                                                                                                                                                                                                                                                                                                                                                                                                                                                                                                                                                                                                                                                                                                                                                                                                                                                                                                                                                                                                                                                                                                                                                                                                                                                                                                                                                                                                                                                                                                                                                                                           |  |
| 1993                                 | 18.19                    | 70                   | This 64.875/16         | 2007年10月                        | <b>松 提到</b> 2000 元 200 ] 100                 | 62.0                  | 1.5,811.15                  | 1227.37                                                                                                                                                                                                                                                                                                                                                                                                                                                                                                                                                                                                                                                                                                                                                                                                                                                                                                                                                                                                                                                                                                                                                                                                                                                                                                                                                                                                                                                                                                                                                                                                                                                                                                                                                                                                                                                                                                                                                                                                                                                                                                                        |  |
| 1994                                 | 19.49                    | 80                   | ET INCHIBITETOTE       | 0.401 A/MI7116                  | WE WASHINGTON DESIGNATION                    | 70.0                  | COSPANIE -                  |                                                                                                                                                                                                                                                                                                                                                                                                                                                                                                                                                                                                                                                                                                                                                                                                                                                                                                                                                                                                                                                                                                                                                                                                                                                                                                                                                                                                                                                                                                                                                                                                                                                                                                                                                                                                                                                                                                                                                                                                                                                                                                                                |  |
| 1995                                 | 18.46                    | Contraction of       | Circumstance           | 49.7                            | 29.1**(6 mths)                               | 75.0                  | an rought                   | 69.0                                                                                                                                                                                                                                                                                                                                                                                                                                                                                                                                                                                                                                                                                                                                                                                                                                                                                                                                                                                                                                                                                                                                                                                                                                                                                                                                                                                                                                                                                                                                                                                                                                                                                                                                                                                                                                                                                                                                                                                                                                                                                                                           |  |
| 1996                                 | 17.51                    | The safe             | (hitcs) Director       | 60.0                            | a Ballon a Stay                              |                       | ora Sink                    |                                                                                                                                                                                                                                                                                                                                                                                                                                                                                                                                                                                                                                                                                                                                                                                                                                                                                                                                                                                                                                                                                                                                                                                                                                                                                                                                                                                                                                                                                                                                                                                                                                                                                                                                                                                                                                                                                                                                                                                                                                                                                                                                |  |
| 1997                                 | 17.85                    | 100                  | 37.3                   | 61.8                            | A Bus and                                    |                       | Car The W. Car.             |                                                                                                                                                                                                                                                                                                                                                                                                                                                                                                                                                                                                                                                                                                                                                                                                                                                                                                                                                                                                                                                                                                                                                                                                                                                                                                                                                                                                                                                                                                                                                                                                                                                                                                                                                                                                                                                                                                                                                                                                                                                                                                                                |  |
| 1998                                 | 17.13                    | SUL medi             | 40.5                   | 62.4                            | A STORES                                     | Ause                  | a' 143.A.                   | 79.8                                                                                                                                                                                                                                                                                                                                                                                                                                                                                                                                                                                                                                                                                                                                                                                                                                                                                                                                                                                                                                                                                                                                                                                                                                                                                                                                                                                                                                                                                                                                                                                                                                                                                                                                                                                                                                                                                                                                                                                                                                                                                                                           |  |
| 1999                                 | 16.87                    | 100                  | 40.4                   | 63.7                            |                                              |                       | in the second               | 77.0                                                                                                                                                                                                                                                                                                                                                                                                                                                                                                                                                                                                                                                                                                                                                                                                                                                                                                                                                                                                                                                                                                                                                                                                                                                                                                                                                                                                                                                                                                                                                                                                                                                                                                                                                                                                                                                                                                                                                                                                                                                                                                                           |  |
| 2000                                 | 19.08                    |                      | 44.8                   | 144.4                           |                                              | 16 (F)                | GMP - FFE                   | 1                                                                                                                                                                                                                                                                                                                                                                                                                                                                                                                                                                                                                                                                                                                                                                                                                                                                                                                                                                                                                                                                                                                                                                                                                                                                                                                                                                                                                                                                                                                                                                                                                                                                                                                                                                                                                                                                                                                                                                                                                                                                                                                              |  |
| 2001                                 | 17.01                    | 1880 Ta 1878         | 55.1                   | NA                              | A STATE OF THE PARTY OF                      | Cape.                 | I THE GOLD                  | 1 - 11 2 - X c                                                                                                                                                                                                                                                                                                                                                                                                                                                                                                                                                                                                                                                                                                                                                                                                                                                                                                                                                                                                                                                                                                                                                                                                                                                                                                                                                                                                                                                                                                                                                                                                                                                                                                                                                                                                                                                                                                                                                                                                                                                                                                                 |  |
| 2002                                 | 17.22                    |                      | 59.8                   | 108.0                           | SARAGE RELITA                                | 0000                  | 40 A - 5 / C                |                                                                                                                                                                                                                                                                                                                                                                                                                                                                                                                                                                                                                                                                                                                                                                                                                                                                                                                                                                                                                                                                                                                                                                                                                                                                                                                                                                                                                                                                                                                                                                                                                                                                                                                                                                                                                                                                                                                                                                                                                                                                                                                                |  |
| 2003                                 | 17.26                    | 140                  | 69.9                   | 105.9                           | 1                                            | 1700                  | The same of                 | 98.2                                                                                                                                                                                                                                                                                                                                                                                                                                                                                                                                                                                                                                                                                                                                                                                                                                                                                                                                                                                                                                                                                                                                                                                                                                                                                                                                                                                                                                                                                                                                                                                                                                                                                                                                                                                                                                                                                                                                                                                                                                                                                                                           |  |
| 2004                                 | 19.49                    | sasim le             | 78.0                   | 103.0                           | 100                                          | 200                   | 1000                        | 102.6                                                                                                                                                                                                                                                                                                                                                                                                                                                                                                                                                                                                                                                                                                                                                                                                                                                                                                                                                                                                                                                                                                                                                                                                                                                                                                                                                                                                                                                                                                                                                                                                                                                                                                                                                                                                                                                                                                                                                                                                                                                                                                                          |  |
| 2005                                 | 19.33                    | a; d, wi             | 86.7                   | 153.1                           | Sol to touch and                             | E U ale               | ps light                    | 108.2                                                                                                                                                                                                                                                                                                                                                                                                                                                                                                                                                                                                                                                                                                                                                                                                                                                                                                                                                                                                                                                                                                                                                                                                                                                                                                                                                                                                                                                                                                                                                                                                                                                                                                                                                                                                                                                                                                                                                                                                                                                                                                                          |  |
| 2006                                 | A DOMESTIC AND ADDRESS.  |                      | 95.3                   | 121.6                           | agent the                                    | 1.61                  | 1.057057                    | 114.9                                                                                                                                                                                                                                                                                                                                                                                                                                                                                                                                                                                                                                                                                                                                                                                                                                                                                                                                                                                                                                                                                                                                                                                                                                                                                                                                                                                                                                                                                                                                                                                                                                                                                                                                                                                                                                                                                                                                                                                                                                                                                                                          |  |

## Migration Trends: Floating Population, 1982-2003

(Estimates in Millions)

Table 1 Migration Trends, 1988-2006