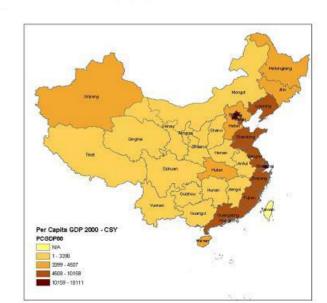

|  |  |
| 2004                           | 7 1     | The second second |      | 2000              |  |  |  |  |  |
| East                           | 96.6    | 65.2              | 41.0 | 70.0              |  |  |  |  |  |
| Central                        | 2.1     | 32.8              | 2.9  | 14.2              |  |  |  |  |  |
| West                           | 0.8     | 1.8               | 55.8 | 15.6              |  |  |  |  |  |
| All Migration (=118.2 million) | 100     | 100               | 100  | 100               |  |  |  |  |  |

Notes: WPM = Within-province migration; IPM = Inter-provincial Migration See notes in Table 5 for classification of regions.

Sources: Li (1994), Liu (2000), Sheng and Pang (2006).



Tripartite regionalisation used in the Seventh Five-Year Plan 1986-90



#### **Policies**



Notes: CV's for 1990, 1995 and 2000a are based on old GDP data in 1990 constant prices; those for 2000b-2006 are based on new GDP data in 2000 constant prices. The two series are not directly comparable.

#### International



#### China to Drop Urbanite-Peasant Legal Differences



Under an experimental program, local governments in those provinces will allow peasants to register as urban residents and to have the same rights to housing, education, medical care and social security that city dwellers have.

If carried out as advertised, the program would eliminate a cornerstone of the population control

#### **Urban Growth Scenarios**

#### (Population in Millions)

|                                         | Know   | <u>/n</u> |        | Forecast |        |
|------