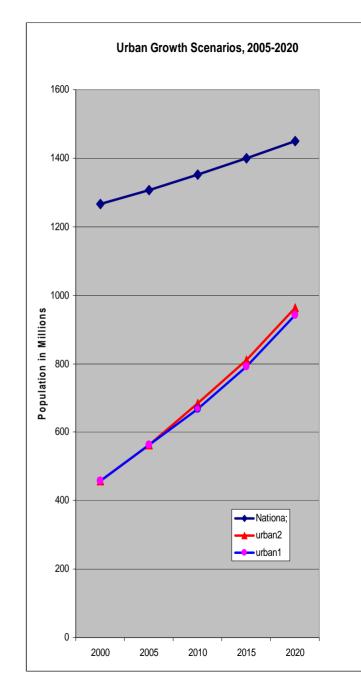

## Migration Trends: Floating Population, 1982-2003

(Estimates in Millions)

Table 1 Migration Trends, 1988-2006

#### Level of Urbanization, 1990-2005

Source: Chan and Hu (2003)

Table 2 Migration Flow Figures from Census and Mini-censuses, 1982-2000 (in millions)

| Year of<br>Census or<br>Survey | Five-year<br>period | Minimum length of stay for non-hukou migrants | Geographic boundary                     | Total<br>volume  | Hukou<br>Migrants       | Non-<br>hukou<br>Migrants |
|--------------------------------|---------------------|-----------------------------------------------|-----------------------------------------|------------------|-------------------------|---------------------------|
| 1987                           | 1982-87             | 6 months County- and town-                    |                                         | 30.44            | 20.5*                   | 10.0*                     |
| 1990                           | 1985-90             | 1 year                                        | County-level                            | 33.84            | 18.3*                   | 15.8*                     |
| 1995                           | 1990-95             | 6 months                                      | County-level                            | 33.23            | NA                      | NA                        |
| 2000                           | 1995-2000           | 6 months                                      | Township-level                          | 124.7            | 43.0*                   | 80.3*                     |
|                                |                     |                                               | Of which: Rural to urban Urban to urban | 50.32*<br>45.70* | NA                      | NA                        |
|                                |                     |                                               | Rural to rural Urban to rural           | 22.52*<br>4.69*  | NO TWO STATES OF STATES | n galenderset             |
|                                |                     | 6 months                                      | County-level                            | 69.30*           | NA                      | NA                        |
| 2005                           | 2000-2005           | 6 months                                      | Province-level                          | 38.0             | NA                      | NA                        |