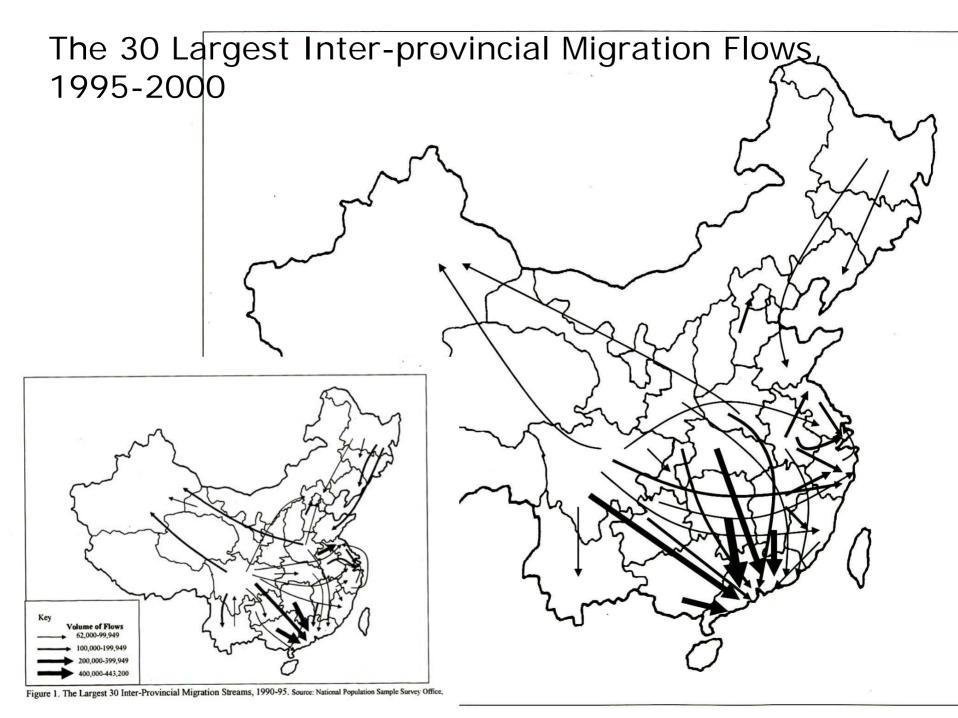

## Migration Trends: Floating Population, 1982-2003

(Estimates in Millions)

Table 1 Migration Trends, 1988-2006