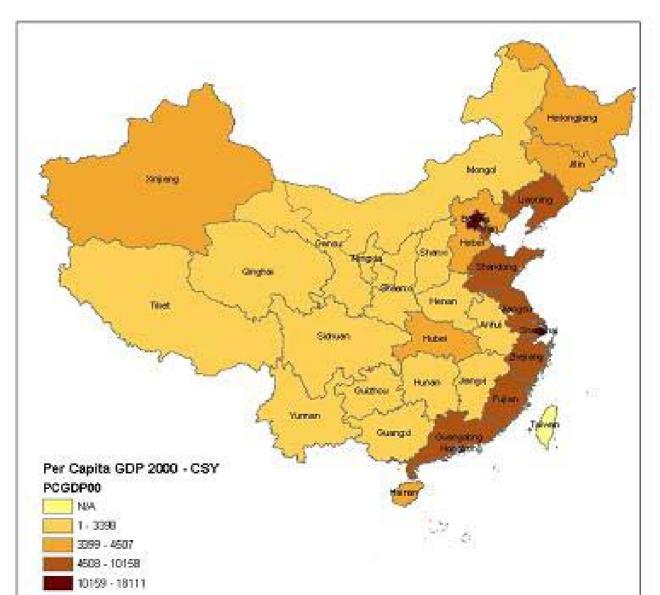

|
|                                |                     |                                               | Rural to rural Urban to rural           | 22.52*<br>4.69*  | NO TWO STATES OF STATES | n galenderset             |
|                                |                     | 6 months                                      | County-level                            | 69.30*           | NA                      | NA                        |
| 2005                           | 2000-2005           | 6 months                                      | Province-level                          | 38.0             | NA                      | NA                        |

Note: \* Tabulated from 1% microdata.

Sources: NBS (1988), SC and NBS (1993; 2002; 2007), NPSSO (1997), and Yan (1998).

## Geography



Table 3 Interprovincial Migration in China, 1990-2005 (in 1000s)

| Rank