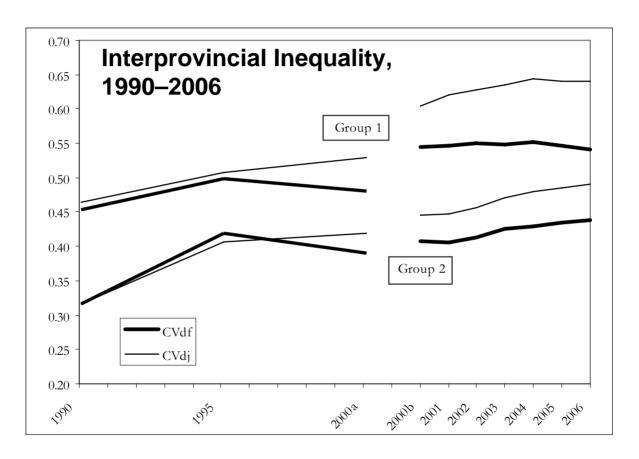

| 7 1     | The second second |      | 2000              |  |  |  |  |  |
| East                           | 96.6    | 65.2              | 41.0 | 70.0              |  |  |  |  |  |
| Central                        | 2.1     | 32.8              | 2.9  | 14.2              |  |  |  |  |  |
| West                           | 0.8     | 1.8               | 55.8 | 15.6              |  |  |  |  |  |
| All Migration (=118.2 million) | 100     | 100               | 100  | 100               |  |  |  |  |  |

Notes: WPM = Within-province migration; IPM = Inter-provincial Migration See notes in Table 5 for classification of regions.

Sources: Li (1994), Liu (2000), Sheng and Pang (2006).



Tripartite regionalisation used in the Seventh Five-Year Plan 1986-90



#### **Policies**



Notes: CV's for 1990, 1995 and 2000a are based on old GDP data in 1990 constant prices; those for 2000b-2006 are based on new GDP data in 2000 constant prices. The two series are not directly comparable.

#### International



#### China to Drop Urbanite-Peasant Legal Differences



Under an experimental program, local governments in those provinces will allow peasants to register as urban residents and to have the same rights to housing, education, medical care and social security that city dwellers have.

If carried out as advertised, the program would eliminate a cornerstone of the population control

#### **Urban Growth Scenarios**

#### (Population in Millions)

|                                         | Know   | <u>/n</u> |        | Forecast |        |
|---------------------------