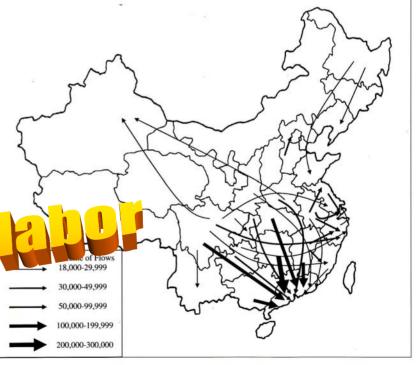

## Migration Trends: Floating Population, 1982-2003

(Estimates in Millions)

Table 1 Migration Trends, 1988-2006