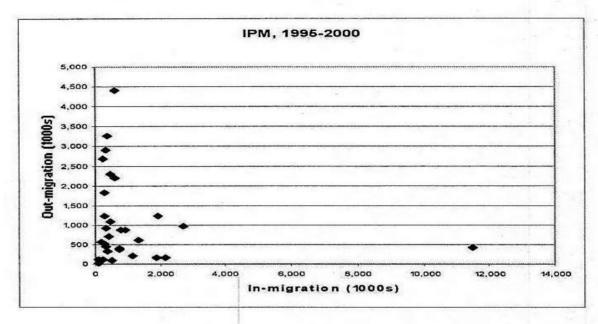

## Migration Trends: Floating Population, 1982-2003

(Estimates in Millions)

Table 1 Migration Trends, 1988-2006