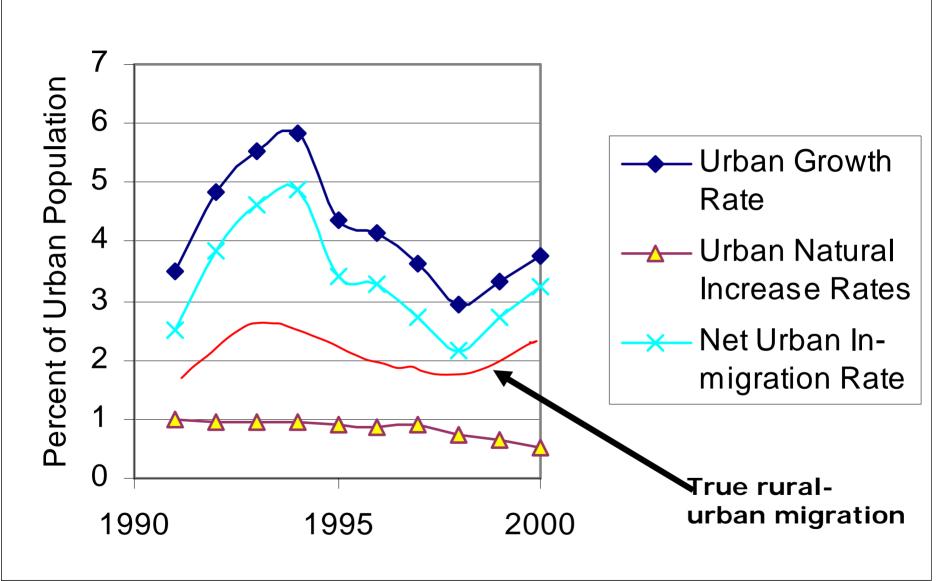

|  |

Notes: \* the geographic boundary is based on city, county or town.

MPS = Ministry of Public Security. NBS = National Bureau of Statistics. MOA = Ministry of Agriculture

Sources: A: MPS (1988-2006a); NBS and MPS (1988)

B: compiled from various newspapers (see Chan, 2006).

C: MPS (1997-2006b)

D and E: NBS (1988), SC and NBS (1985; 1993; 2002; 2007), NPSSO (1997).

F: Lu et al (2002)

E: Renmin ribao (2003), MOA (2006a; 2006b).

<sup>\*\*</sup> the geographic boundary is based on county-level units.

## Migration Trends: Floating Population, 1982-2003

(Estimates in Millions)



Table 1 Migration Trends, 1988-2006



#### Level of Urbanization, 1990-2005







Source: Chan and Hu (2003)

Table 2 Migration Flow Figures from Census and Mini-censuses, 1982-2000 (in millions)

| Year of<br>Census or<br>Survey | Five-year<br>period | Minimum length of stay for non-hukou migrants | Geographic boundary                     | Total<br>volume  | Hukou<br>Migrants       | Non-<br>hukou<br>Migrants |
|--------------------------------|---------------------|-----------------------------------------------|-----------------------------------------|------------------|-------------------------|---------------------------|
| 1987                           | 1982-87             | 6 months County- and town-                    |                                         | 30.44            | 20.5*                   | 10.0*                     |
| 1990