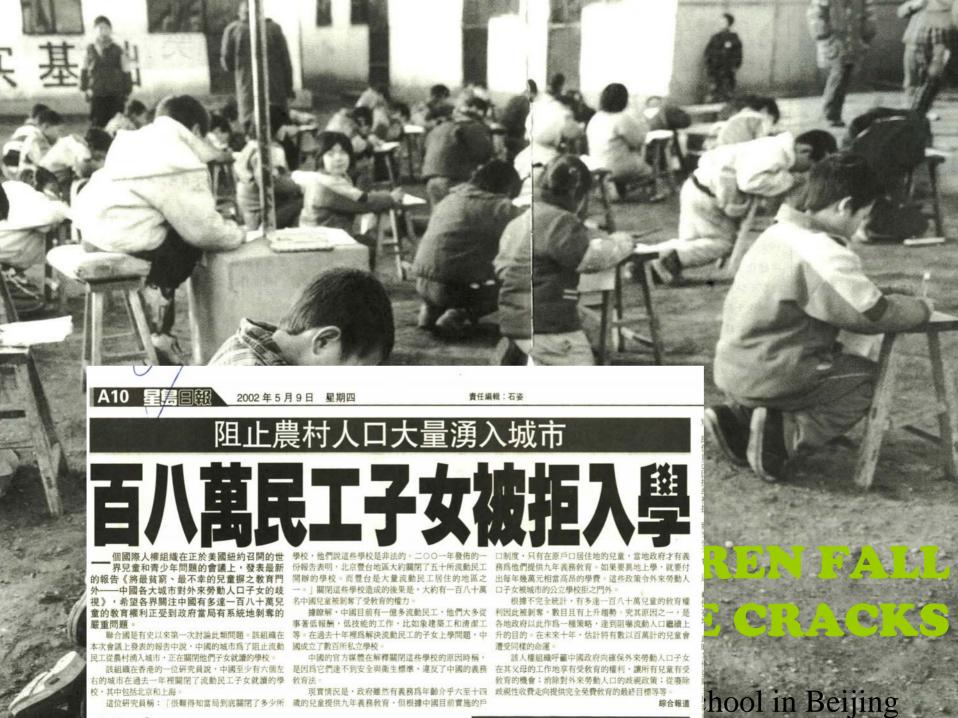

creation consumption rose at 14% p.a in 1995-2005





## Topics

- Hukou System and Migration Statistics
- Migration Trends
- Geography
- Policies

# The Hukou System



#### (The Household Registration System, 户口制度)

- Formally set up in 1958
- Divided population/society into two major types of households: rural and urban
- Differential treatments of rural and urban residents
- Controlled by the police and other govt departments
- Basically an "internal passport system"
- Currently, the system serves as a benefit eligibility system; a tool
  of institutional exclusion than controlling geographical mobility
- The population of a city is divided into "local" and "outside" population.

CHAN Cilies with Invisible Walls REINTERPRETING URBANIZATION IN POST-1949 CHINA KAM WING CHAN OXFORD

Ad



### Two types of internal migrants

 Hukou Migrants: migrants with local residency rights

- Non-hukou Migrant: migrants without local residency rights
  - also called: non-hukou population, or more generally, "floating population"

Table 3. Migrant Workers by Occupation

|                               | Urban<br>Employment | Hukou Migrants | Non-hukou Migrants |  |  |  |
|-------------------------------|---------------------|----------------|--------------------|--|--|--|
|                               | 1990                | 1985 - 90      |                    |  |  |  |
| Professional and technical    | 14.0                | 21.0           | 3.3                |  |  |  |
| Administrative and managerial | 4.9                 | 3.6            | 1.2                |  |  |  |
| Clerical