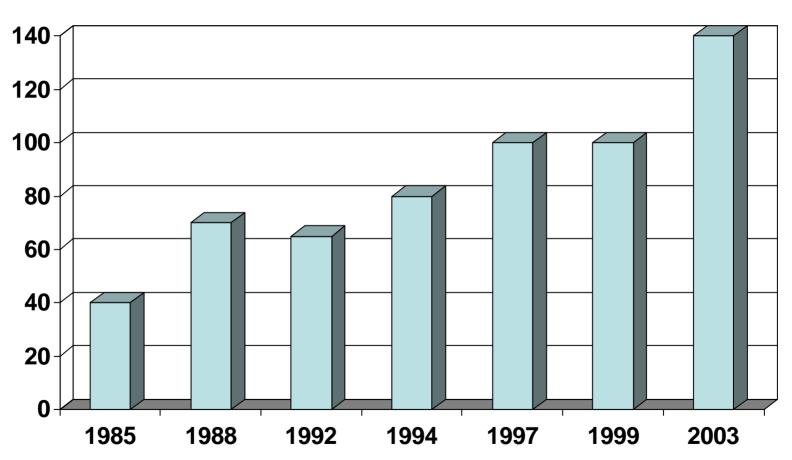

## Migration Trends: Floating Population, 1982-2003

(Estimates in Millions)

Table 1 Migration Trends, 1988-2006