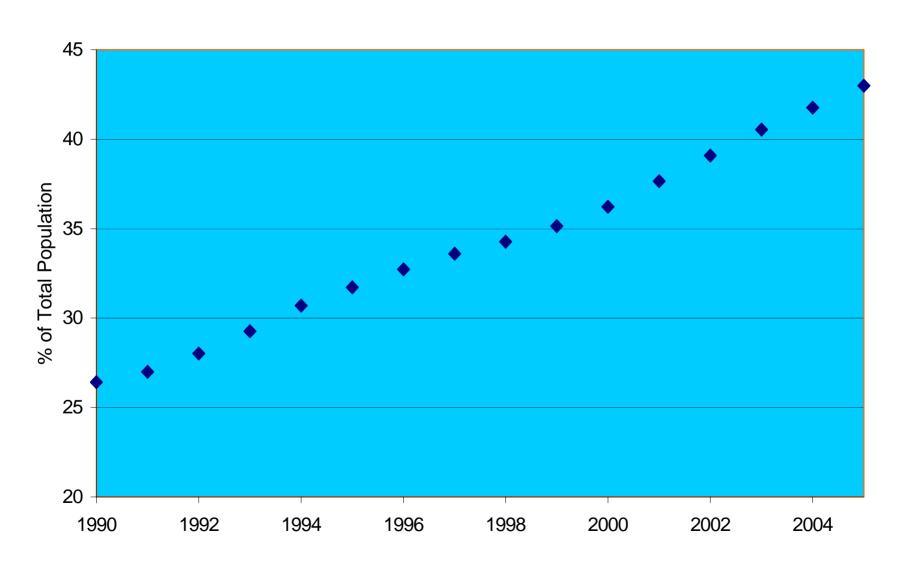

#### Level of Urbanization, 1990-2005

Source: Chan and Hu (2003)

Table 2 Migration Flow Figures from Census and Mini-censuses, 1982-2000 (in millions)

| Year of<br>Census or<br>Survey | Five-year<br>period | Minimum length of stay for non-hukou migrants | Geographic boundary                     | Total<br>volume  | Hukou<br>Migrants       | Non-<br>hukou<br>Migrants |
|--------------------------------|---------------------|-----------------------------------------------|-----------------------------------------|------------------|-------------------------|---------------------------|
| 1987                           | 1982-87             | 6 months County- and town-                    |                                         | 30.44            | 20.5*                   | 10.0*                     |
| 1990                           | 1985-90             | 1 year                                        | County-level                            | 33.84            | 18.3*                   | 15.8*                     |
| 1995                           | 1990-95             | 6 months                                      | County-level                            | 33.23            | NA                      | NA                        |
| 2000                           | 1995-2000           | 6 months                                      | Township-level                          | 124.7            | 43.0*                   | 80.3*                     |
|                                |                     |                                               | Of which: Rural to urban Urban to urban | 50.32*<br>45.70* | NA                      | NA                        |
|                                |                     |                                               | Rural to rural Urban to rural           | 22.52*<br>4.69*  | NO TWO STATES OF STATES | n galenderset             |
|                                |                     | 6 months                                      | County-level                            | 69.30*           | NA                      | NA                        |
| 2005                           | 2000-2005           | 6 months                                      | Province-level                          | 38.0             | NA                      | NA                        |