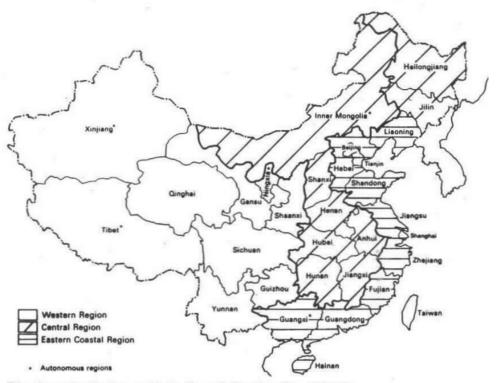

illion) | 100     | 100               | 100  | 100               |  |  |  |  |  |
| 2004                           | 7 1     | The second second |      | 2000              |  |  |  |  |  |
| East                           | 96.6    | 65.2              | 41.0 | 70.0              |  |  |  |  |  |
| Central                        | 2.1     | 32.8              | 2.9  | 14.2              |  |  |  |  |  |
| West                           | 0.8     | 1.8               | 55.8 | 15.6              |  |  |  |  |  |
| All Migration (=118.2 million) | 100     | 100               | 100  | 100               |  |  |  |  |  |

Notes: WPM = Within-province migration; IPM = Inter-provincial Migration See notes in Table 5 for classification of regions.

Sources: Li (1994), Liu (2000), Sheng and Pang (2006).



Tripartite regionalisation used in the Seventh Five-Year Plan 1986-90



#### **Policies**



Notes: CV's for 1990, 1995 and 2000a are based on old GDP data in 1990 constant prices; those for 2000b-2006 are based on new GDP data in 2000 constant prices. The two series are not directly comparable.

#### International



#### China to Drop Urbanite-Peasant Legal Differences



Under an experimental program, local governments in those provinces will allow peasants to register as urban residents and to have the same rights to housing, education, medical care and social security that city dwellers have.

If carried out as advertised, the program would eliminate a cornerstone of the population control

#### **Urban Growth Scenarios**

#### (Population in Millions)

|