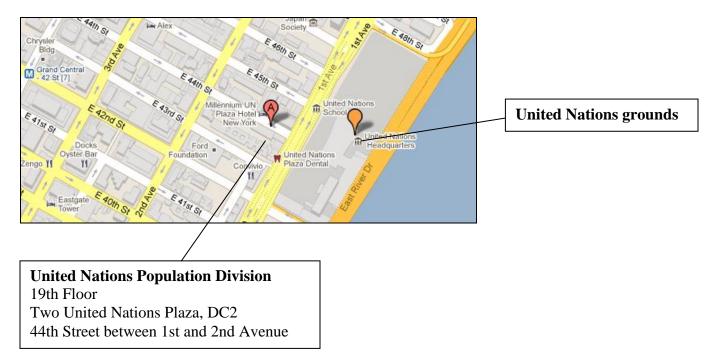

# Map of the United Nations vicinity

#### **Contact information**

Population Division United Nations 2 United Nations Plaza, Rm. DC2-1950 New York, NY 10017, USA Tel: +1-212-963-3209, Fax: +1-212-963-2147 Or: cpd49@un.org

**Hotels** Below you can find a list of hotels in the vicinity of the UN Headquarters.