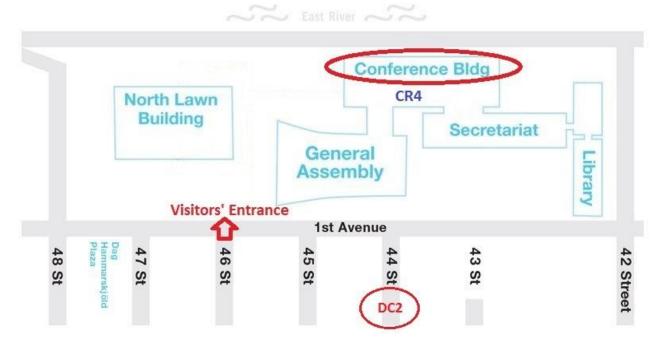

# Time and venue of the meeting

The meeting will take place at United Nations Headquarters in New York. The United Nations complex is located between  $42^{nd}$  and  $48^{th}$  street on First Avenue. The plenary will be held in Conference Room 4 of the Conference Building. The opening session on 11 April will start at 10.00 am. Participants are advised to be in the conference room by 9.45 am.

# **Plan of United Nations complex**