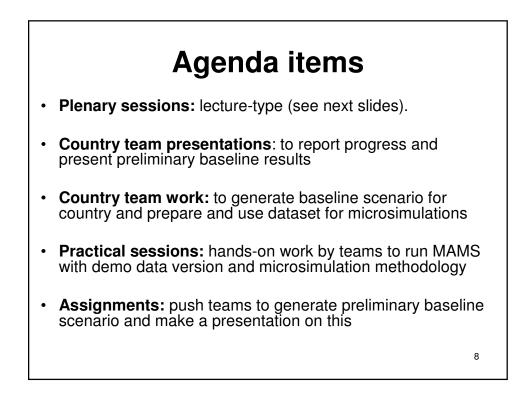

## Workshop objectives

- Take stock:
  - Adjusted SAM for MAMS;
  - Basic database completed;
  - MDG database in progress;
- Explain how to run MAMS and its different scenarios using GAMS
- Find hands-on solutions for remaining problems with data sets and model calibration to, at least, produce the baseline scenario;
- Discuss (more on the) estimation of MDG-related elasticities and parameters;
- Introduce the microsimulation methodology and prepare the country dataset for its implementation;
- Plan next steps (including country mission if necessary).