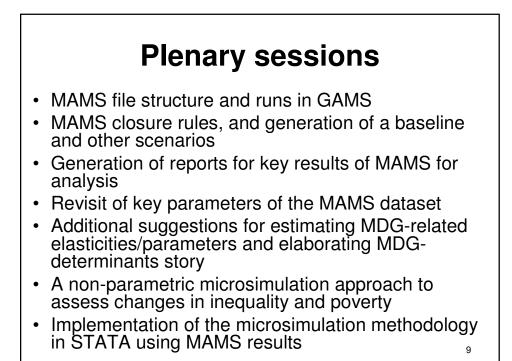

## Workshop objectives

- Take stock:
  - Adjusted SAM for MAMS;
  - Basic database completed;
  - MDG database in progress;
- Explain how to run MAMS and its different scenarios using GAMS
- Find hands-on solutions for remaining problems with data sets and model calibration to, at least, produce the baseline scenario;
- Discuss (more on the) estimation of MDG-related elasticities and parameters;
- Introduce the microsimulation methodology and prepare the country dataset for its implementation;
- Plan next steps (including country mission if necessary).