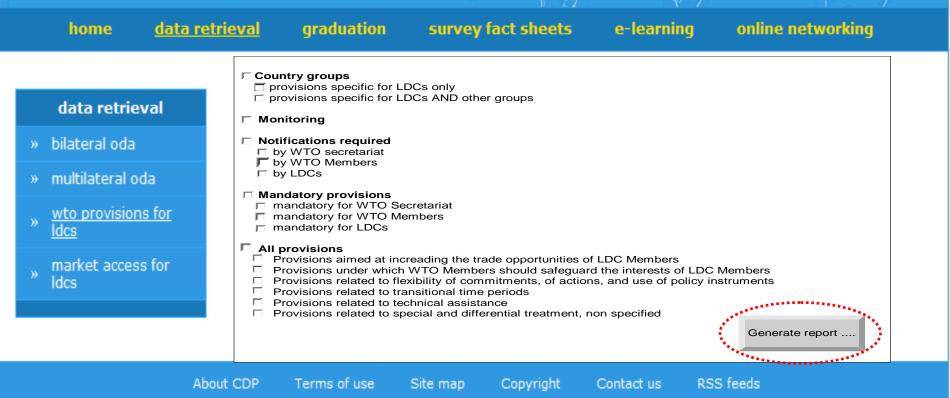

ts - Information portal fact sheets

Welcome! **English Français** least developed countries information center data retrieval e-learning online networking home graduation survey fact sheet - Select LDC -Rwanda survey fact sheets Samoa Sao Tome and Principe » Ides Senegal Sierra Leone bilateral donors and Solomon Islands trading partners Somalia » multilateral donors Sudan Timor-Leste Togo Tuvalu Uganda United Rep. of Tanzania Vanuatu About CDP Terms of use Site map Copyright Contact us RSS feeds

### Use of survey results - Information portal fact sheets

Welcome!

English Français



## Use of surveys - WTO provisions database

#### Welcome!

#### English Français



### WTO provisions database

#### Welcome!

#### English Français



#### least developed countries information center





## WTO provisions database

#### Welcome!

#### English Français



least developed countries information center



| home <u>d</u>               | a retrieval graduation survey fact sheets e-learning online networking                                                                                                                                                             |
|-----------------------------|------------------------------------------------------------------------------------------------------------------------------------------------------------------------------------------------------------------------------------|
|                             | WTO provisions – Requested Report