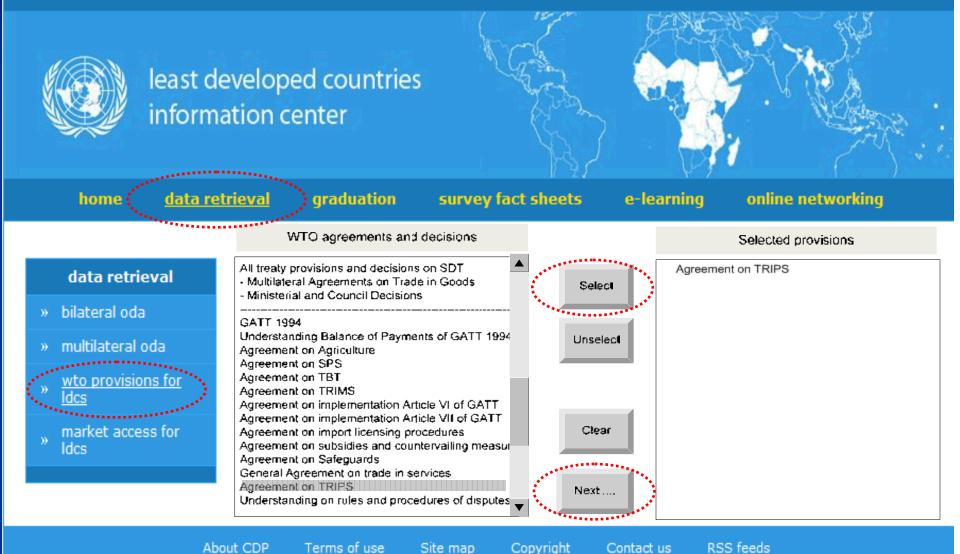

## Use of surveys - WTO provisions database

### WTO provisions database

## WTO provisions database