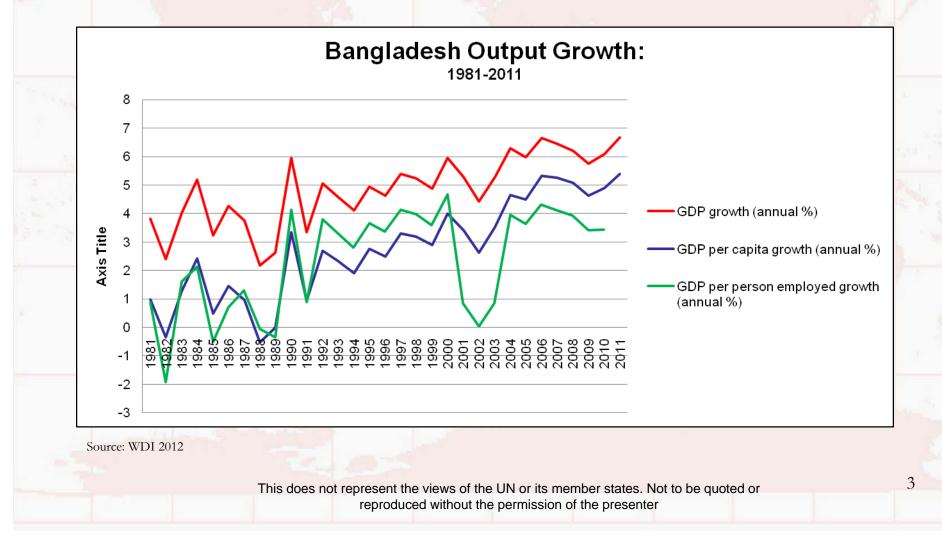

## **Growth Performance**

- After a slow start during the 1970s, Bangladesh's GDP grew at an average of 4.8% during the last three decades
- The growth rate is modest, especially when compared with that of the East Asian Miracle economies
- During the same period, GDP per capita grew by average 2.76% while GDP per person employed grew by 2.35%
- GDP per capita of China, Vietnam and India grew by 8.95%, 5.1% and 4.28% respectively
- In 1981, output per person employed was \$ 1977 for Bangladesh and \$ 1701 for China
- China's output per person employed increased 7.4 fold between 1981 and 2010 while it was barely 2 fold increase for Bangladesh
- What did China and Vietnam do differently?

## **Growth Performance**