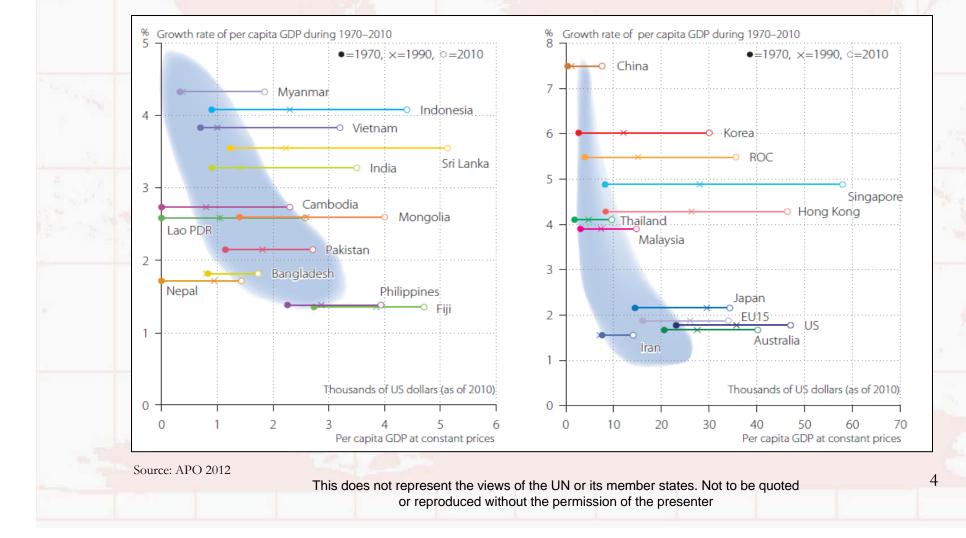

## **Growth Performance**

- After a slow start during the 1970s, Bangladesh's GDP grew at an average of 4.8% during the last three decades
- The growth rate is modest, especially when compared with that of the East Asian Miracle economies
- During the same period, GDP per capita grew by average 2.76% while GDP per person employed grew by 2.35%
- GDP per capita of China, Vietnam and India grew by 8.95%, 5.1% and 4.28% respectively
- In 1981, output per person employed was \$ 1977 for Bangladesh and \$ 1701 for China
- China's output per person employed increased 7.4 fold between 1981 and 2010 while it was barely 2 fold increase for Bangladesh
- What did China and Vietnam do differently?