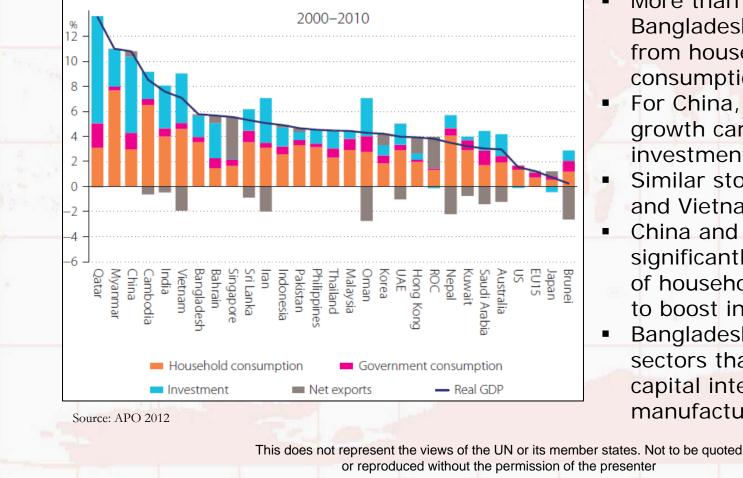

## **Consumption-led Growth?**

- More than 2/3 of Bangladesh's growth came from household consumption
- For China, half of its growth came from investments
- Similar stories for India and Vietnam
- China and Vietnam significantly reduced share of household consumption to boost investment
- Bangladesh relied on sectors that are less capital intensive (low end manufacturing)

## **Consumption-led Growth?**

Persistently high share of household consumption restricted growth in domestic savings and gross fixed capital formation in Bangladesh