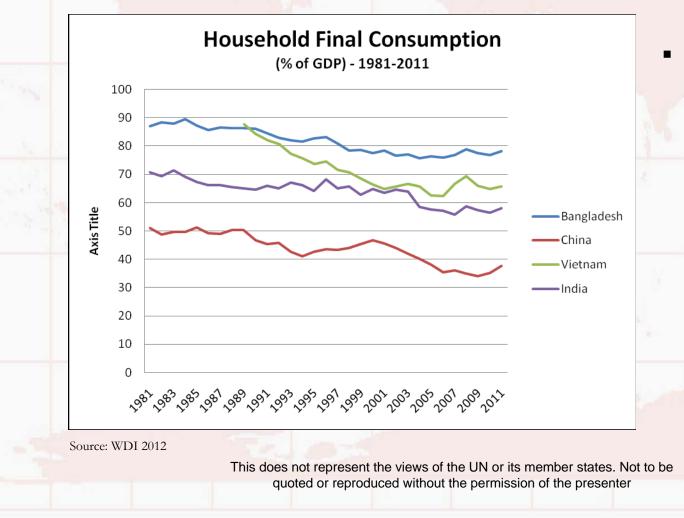

## **Consumption-led Growth?**

- More than 2/3 of Bangladesh's growth came from household consumption
- For China, half of its growth came from investments
- Similar stories for India and Vietnam
- China and Vietnam significantly reduced share of household consumption to boost investment
- Bangladesh relied on sectors that are less capital intensive (low end manufacturing)

## **Consumption-led Growth?**

Persistently high share of household consumption restricted growth in domestic savings and gross fixed capital formation in Bangladesh