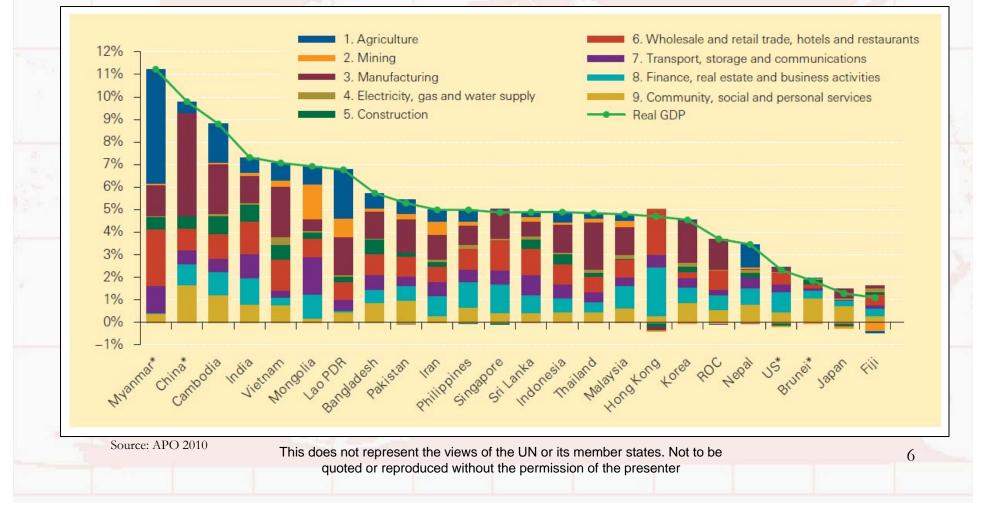

dia grew by 8.95%, 5.1% and 4.28% respectively
- In 1981, output per person employed was \$ 1977 for Bangladesh and \$ 1701 for China
- China's output per person employed increased 7.4 fold between 1981 and 2010 while it was barely 2 fold increase for Bangladesh
- What did China and Vietnam do differently?

## **Growth Performance**



## **Growth Performance**



## **Consumption-led Growth?**



- More than 2/3 of Bangladesh's growth came from household consumption
- For China, half of its growth came from investments
- Similar stories for India and Vietnam
- China and Vietnam significantly reduced share of household consumption to boost investment
- Bangladesh relied on sectors that are less capital intensive (low end manufacturing)

5

# Sectoral Sources of Economic Growth: 2000-2007



## **Consumption-led Growth?**



Persistently high share of household consumption restricted growth in domestic savings and gross fixed capital formation in Bangladesh

## **Gross Fixed Capital Formation**



- Gross fixed capital formation is a critical determinant of economic growth through capital deepening and improved labor productivity
- Aggregate level of GFCF does not tell the full story – there is a need to prioritize productive investments to boost labor productivity

8

## **Fixed Capital Formation**



 Though disaggregate data is unavailable, it is likely that private dwellings account for a large share of GFCF in Bangladesh

## **Growth and Employment Elasticity**

- Employment elasticity of GDP growth sharply declined during early 2000 – from .48 during 1995-1999 to .06 d