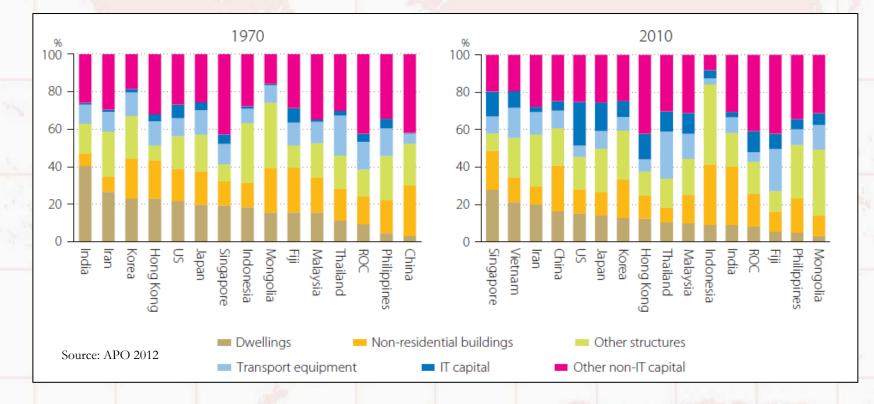

## **Fixed Capital Formation**

 Though disaggregate data is unavailable, it is likely that private dwellings account for a large share of GFCF in Bangladesh