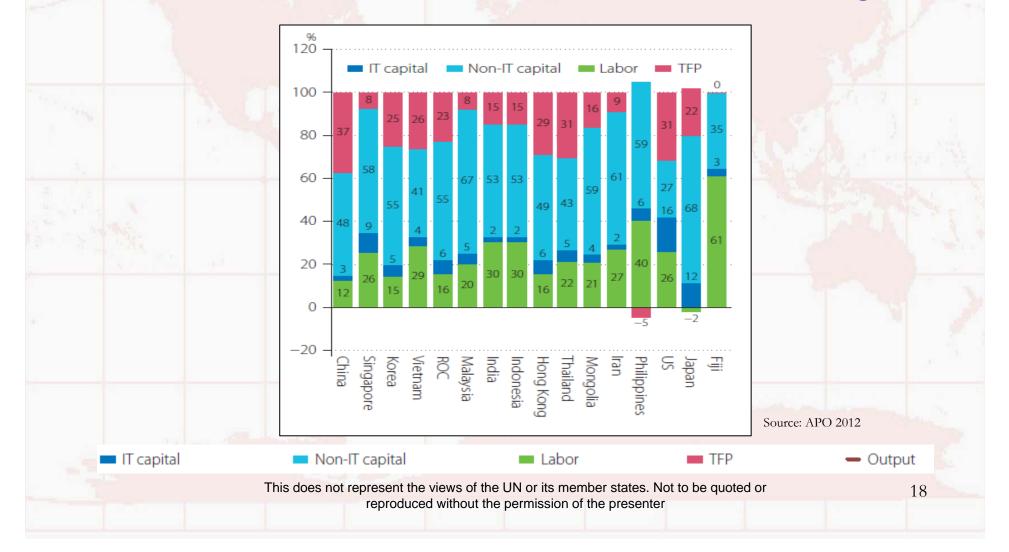

## Capital Deepening and Total Factor Productivity

- Low labor productivity may be a function of low levels of skills and efforts or it can be a function of low capital intensity in the production process
- Total factor productivity (TFP) is a better measure as it estimates the GDP per unit of combined inputs of labor and capital
- Countries that registered significant improvements in labor productivity managed to do so through high contribution of TFP
- There is no credible measure of TFP available for Bangladesh but it is likely to be low given the predominance of labor intensive production processes
- Relatively low level of productivity growth in finance is perhaps an indicator of relative inefficiency in capital allocation and perhaps relatively low TFP
- Incentives and management structure of firms and labor relations can be critical determinants of TFP
- Bangladesh needs to design and adopt macro and micro level interventions to boost capital formation and TFP