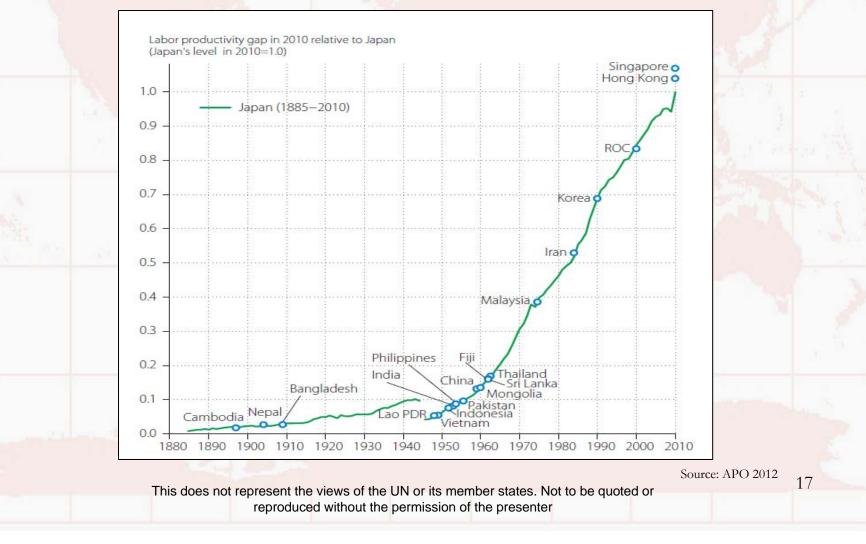

|
| countries)     | 16          | 16            | 4            | 9             | 19                   | 6               |
| India          | 2.2         | 0.5           | 8            | 6.2           | 7                    | 3               |
| China          | 6.4         | 6.4           | 5.2          | 6.4           | 7.4                  | 7.8             |
| Vietnam        | 4.1         | 3.9           | -0.7         | 3.7           | 10.3                 | -0.3            |
| Cambodia       | 3.7         | 3.6           | -6.7         | -4.7          | 0.7                  | -2.1            |

Source: APO 2012

This does not represent the views of the UN or its member states. Not to be quoted or reproduced without the permission of the presenter

16

## **Labor Productivity Gap**



### **Determinants of Labor Productivity**



## Capital Deepening and Total Factor Productivity

- Low labor productivity may be a function of low levels of skills and efforts or it can be a function of low capital intensity in the production process
- Total factor productivity (TFP) is a better measure as it estimates the GDP per unit of combined inputs of labor and capital
- Countries that registered significant improvements in labor productivity managed to do so through high contribution of TFP
- There is no credible measure of TFP available for Bangladesh but it is likely to be low given the predominance of labor intensive production processes
- Relatively low level of productivity growth in finance is perhaps an indicator of relative inefficiency in capital allocation and perhaps r