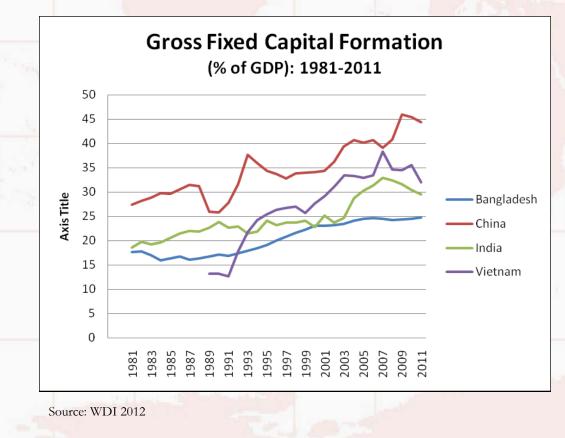

## **Consumption-led Growth?**

Persistently high share of household consumption restricted growth in domestic savings and gross fixed capital formation in Bangladesh

## **Gross Fixed Capital Formation**

- Gross fixed capital formation is a critical determinant of economic growth through capital deepening and improved labor productivity
- Aggregate level of GFCF does not tell the full story – there is a need to prioritize productive investments to boost labor productivity

## **Fixed Capital Formation**

 Though disaggregate data is unavailable, it is likely that private dwellings account for a large share of GFCF in Bangladesh