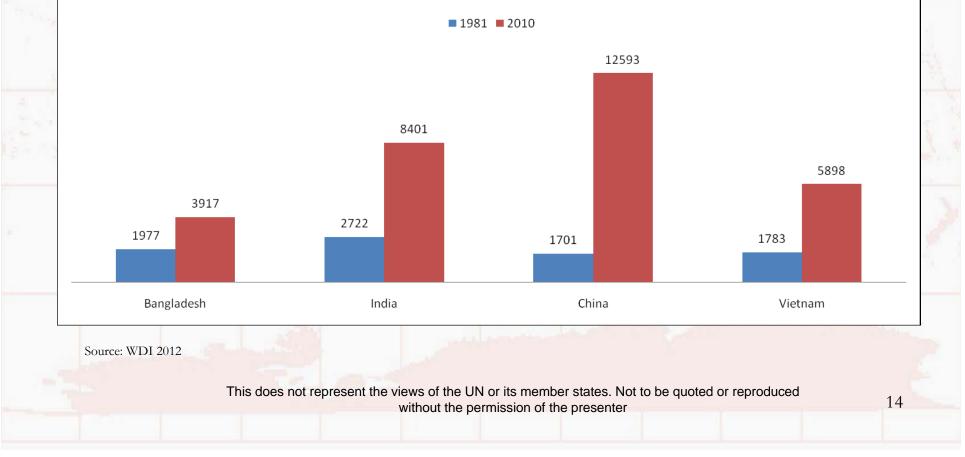

## **Growth Performance**

- After a slow start during the 1970s, Bangladesh's GDP grew at an average of 4.8% during the last three decades
- The growth rate is modest, especially when compared with that of the East Asian Miracle economies
- During the same period, GDP per capita grew by average 2.76% while GDP per person employed grew by 2.35%
- GDP per capita of China, Vietnam and India grew by 8.95%, 5.1% and 4.28% respectively
- In 1981, output per person employed was \$ 1977 for Bangladesh and \$ 1701 for China
- China's output per person employed increased 7.4 fold between 1981 and 2010 while it was barely 2 fold increase for Bangladesh
- What did China and Vietnam do differently?

## Labor Productivity: Has Bangladesh Missed an Opportunity?

#### Output (constant 1990 PPP \$) per Person Employed: 1981 and 2010