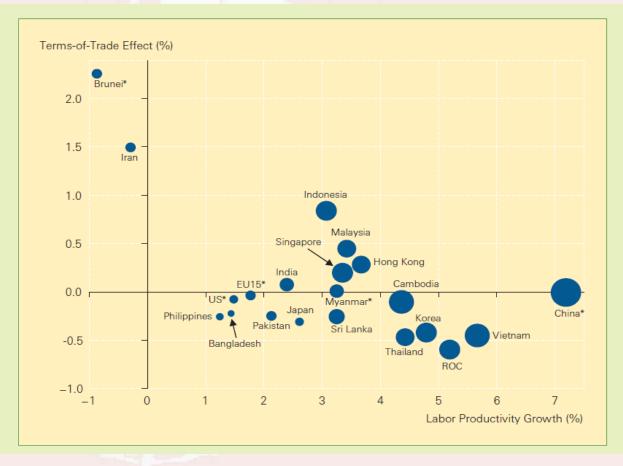

### Labor Productivity as Key Determinant of **Growth in Per Capita Income**

11

Labor

productivity

growth in per capita income

productivity accounted for

87% of per

capita GDP

to only 67% during 2000-

2010

growth is key to

Increase in labor

growth in 1995-

2000 compared

## Labor Productivity as Key Determinant of Growth in Per Capita Income: 1970-2010

|  |                 | Per Capita Real Income                                                                                                                                                                                                                                                                                                                                                                                                                                                                                                                                                                                                                                                                                                                                                                                                                                                                                                                                                                                                                                                                                                                                                                                                                                                                                                                                                                                                                                                                                                                                                                                                                                                                                                                                                                                                                                                                                                                                                                                                                                                                                                        |                       |                   |                           |                    |                                      |  |
|--|-----------------|-------------------------------------------------------------------------------------------------------------------------------------------------------------------------------------------------------------------------------------------------------------------------------------------------------------------------------------------------------------------------------------------------------------------------------------------------------------------------------------------------------------------------------------------------------------------------------------------------------------------------------------------------------------------------------------------------------------------------------------------------------------------------------------------------------------------------------------------------------------------------------------------------------------------------------------------------------------------------------------------------------------------------------------------------------------------------------------------------------------------------------------------------------------------------------------------------------------------------------------------------------------------------------------------------------------------------------------------------------------------------------------------------------------------------------------------------------------------------------------------------------------------------------------------------------------------------------------------------------------------------------------------------------------------------------------------------------------------------------------------------------------------------------------------------------------------------------------------------------------------------------------------------------------------------------------------------------------------------------------------------------------------------------------------------------------------------------------------------------------------------------|-----------------------|-------------------|---------------------------|--------------------|--------------------------------------|--|
|  |                 |                                                                                                                                                                                                                                                                                                                                                                                                                                                                                                                                                                                                                                                                                                                                                                                                                                                                                                                                                                                                                                                                                                                                                                                                                                                                                                                                                                                                                                                                                                                                                                                                                                                                                                                                                                                                                                                                                                                                                                                                                                                                                                                               | Labor<br>Productivity | Terms of<br>Trade | Output<br>Price<br>Effect | Employment<br>Rate | Net Primary<br>Income from<br>Abroad |  |
|  | East Asia       |                                                                                                                                                                                                                                                                                                                                                                                                                                                                                                                                                                                                                                                                                                                                                                                                                                                                                                                                                                                                                                                                                                                                                                                                                                                                                                                                                                                                                                                                                                                                                                                                                                                                                                                                                                                                                                                                                                                                                                                                                                                                                                                               |                       |                   |                           |                    |                                      |  |
|  | China*          | 7.61                                                                                                                                                                                                                                                                                                                                                                                                                                                                                                                                                                                                                                                                                                                                                                                                                                                                                                                                                                                                                                                                                                                                                                                                                                                                                                                                                                                                                                                                                                                                                                                                                                                                                                                                                                                                                                                                                                                                                                                                                                                                                                                          | 7.19                  | 0.00              | 0.02                      | 0.53               | -0.14                                |  |
|  | ROC             | 5.29                                                                                                                                                                                                                                                                                                                                                                                                                                                                                                                                                                                                                                                                                                                                                                                                                                                                                                                                                                                                                                                                                                                                                                                                                                                                                                                                                                                                                                                                                                                                                                                                                                                                                                                                                                                                                                                                                                                                                                                                                                                                                                                          | 5.20                  | -0.60             | -0.38                     | 1.00               | 0.08                                 |  |
|  | Hong Kong       | 4.68                                                                                                                                                                                                                                                                                                                                                                                                                                                                                                                                                                                                                                                                                                                                                                                                                                                                                                                                                                                                                                                                                                                                                                                                                                                                                                                                                                                                                                                                                                                                                                                                                                                                                                                                                                                                                                                                                                                                                                                                                                                                                                                          | 3.66                  | 0.29              | 0.01                      | 0.63               | 0.10                                 |  |
|  | Japan           | 1.95                                                                                                                                                                                                                                                                                                                                                                                                                                                                                                                                                                                                                                                                                                                                                                                                                                                                                                                                                                                                                                                                                                                                                                                                                                                                                                                                                                                                                                                                                                                                                                                                                                                                                                                                                                                                                                                                                                                                                                                                                                                                                                                          | 2.61                  | -0.30             | -0.36                     | -0.09              | 0.09                                 |  |
|  | Korea           | 5.17                                                                                                                                                                                                                                                                                                                                                                                                                                                                                                                                                                                                                                                                                                                                                                                                                                                                                                                                                                                                                                                                                                                                                                                                                                                                                                                                                                                                                                                                                                                                                                                                                                                                                                                                                                                                                                                                                                                                                                                                                                                                                                                          | 4.79                  | -0.41             | -0.47                     | 1.28               | -0.03                                |  |
|  | South East Asia |                                                                                                                                                                                                                                                                                                                                                                                                                                                                                                                                                                                                                                                                                                                                                                                                                                                                                                                                                                                                                                                                                                                                                                                                                                                                                                                                                                                                                                                                                                                                                                                                                                                                                                                                                                                                                                                                                                                                                                                                                                                                                                                               |                       |                   |                           |                    |                                      |  |
|  | Brunei*         | 2.33                                                                                                                                                                                                                                                                                                                                                                                                                                                                                                                                                                                                                                                                                                                                                                                                                                                                                                                                                                                                                                                                                                                                                                                                                                                                                                                                                                                                                                                                                                                                                                                                                                                                                                                                                                                                                                                                                                                                                                                                                                                                                                                          | -0.87                 | 2.27              | 0.06                      | 0.87               | n.a.                                 |  |
|  | Cambodia        | 6.36                                                                                                                                                                                                                                                                                                                                                                                                                                                                                                                                                                                                                                                                                                                                                                                                                                                                                                                                                                                                                                                                                                                                                                                                                                                                                                                                                                                                                                                                                                                                                                                                                                                                                                                                                                                                                                                                                                                                                                                                                                                                                                                          | 4.37                  | -0.10             | -0.02                     | 2.11               | 0.00                                 |  |
|  | Indonesia       | 4.83                                                                                                                                                                                                                                                                                                                                                                                                                                                                                                                                                                                                                                                                                                                                                                                                                                                                                                                                                                                                                                                                                                                                                                                                                                                                                                                                                                                                                                                                                                                                                                                                                                                                                                                                                                                                                                                                                                                                                                                                                                                                                                                          | 3.06                  | 0.84              | 0.29                      | 0.71               | -0.06                                |  |
|  | Malaysia        | 4.49                                                                                                                                                                                                                                                                                                                                                                                                                                                                                                                                                                                                                                                                                                                                                                                                                                                                                                                                                                                                                                                                                                                                                                                                                                                                                                                                                                                                                                                                                                                                                                                                                                                                                                                                                                                                                                                                                                                                                                                                                                                                                                                          | 3.41                  | 0.45              | -0.05                     | 0.69               | -0.02                                |  |
|  | Myanmar*        | 3.14                                                                                                                                                                                                                                                                                                                                                                                                                                                                                                                                                                                                                                                                                                                                                                                                                                                                                                                                                                                                                                                                                                                                                                                                                                                                                                                                                                                                                                                                                                                                                                                                                                                                                                                                                                                                                                                                                                                                                                                                                                                                                                                          | 3.23                  | 0.01              | -0.50                     | 0.40               | 0.00                                 |  |
|  | Philippines     | 1.66                                                                                                                                                                                                                                                                                                                                                                                                                                                                                                                                                                                                                                                                                                                                                                                                                                                                                                                                                                                                                                                                                                                                                                                                                                                                                                                                                                                                                                                                                                                                                                                                                                                                                                                                                                                                                                                                                                                                                                                                                                                                                                                          | 1.24                  | -0.25             | -0.17                     | 0.57               | 0.28                                 |  |
|  | Singapore       | 5.04                                                                                                                                                                                                                                                                                                                                                                                                                                                                                                                                                                                                                                                                                                                                                                                                                                                                                                                                                                                                                                                                                                                                                                                                                                                                                                                                                                                                                                                                                                                                                                                                                                                                                                                                                                                                                                                                                                                                                                                                                                                                                                                          | 3.34                  | 0.20              | 0.25                      | 1.46               | -0.23                                |  |
|  | Thailand        | 4.20                                                                                                                                                                                                                                                                                                                                                                                                                                                                                                                                                                                                                                                                                                                                                                                                                                                                                                                                                                                                                                                                                                                                                                                                                                                                                                                                                                                                                                                                                                                                                                                                                                                                                                                                                                                                                                                                                                                                                                                                                                                                                                                          | 4.43                  | -0.46             | -0.35                     | 0.67               | -0.09                                |  |
|  | Vietnam         | 6.50                                                                                                                                                                                                                                                                                                                                                                                                                                                                                                                                                                                                                                                                                                                                                                                                                                                                                                                                                                                                                                                                                                                                                                                                                                                                                                                                                                                                                                                                                                                                                                                                                                                                                                                                                                                                                                                                                                                                                                                                                                                                                                                          | 5.68                  | -0.45             | 0.14                      | 0.91               | 0.22                                 |  |
|  | South Asia      |                                                                                                                                                                                                                                                                                                                                                                                                                                                                                                                                                                                                                                                                                                                                                                                                                                                                                                                                                                                                                                                                                                                                                                                                                                                                                                                                                                                                                                                                                                                                                                                                                                                                                                                                                                                                                                                                                                                                                                                                                                                                                                                               |                       |                   |                           |                    |                                      |  |
|  | Bangladesh      | 1.25                                                                                                                                                                                                                                                                                                                                                                                                                                                                                                                                                                                                                                                                                                                                                                                                                                                                                                                                                                                                                                                                                                                                                                                                                                                                                                                                                                                                                                                                                                                                                                                                                                                                                                                                                                                                                                                                                                                                                                                                                                                                                                                          | 1.42                  | -0.22             | -0.36                     | 0.20               | 0.20                                 |  |
|  | India           | 3.32                                                                                                                                                                                                                                                                                                                                                                                                                                                                                                                                                                                                                                                                                                                                                                                                                                                                                                                                                                                                                                                                                                                                                                                                                                                                                                                                                                                                                                                                                                                                                                                                                                                                                                                                                                                                                                                                                                                                                                                                                                                                                                                          | 2.39                  | 0.07              | 0.18                      | 0.68               | 0.00                                 |  |
|  | Pakistan        | 2.15                                                                                                                                                                                                                                                                                                                                                                                                                                                                                                                                                                                                                                                                                                                                                                                                                                                                                                                                                                                                                                                                                                                                                                                                                                                                                                                                                                                                                                                                                                                                                                                                                                                                                                                                                                                                                                                                                                                                                                                                                                                                                                                          | 2.12                  | -0.24             | 0.22                      | 0.00               | 0.05                                 |  |
|  | Sri Lanka       | 3.76                                                                                                                                                                                                                                                                                                                                                                                                                                                                                                                                                                                                                                                                                                                                                                                                                                                                                                                                                                                                                                                                                                                                                                                                                                                                                                                                                                                                                                                                                                                                                                                                                                                                                                                                                                                                                                                                                                                                                                                                                                                                                                                          | 3.25                  | -0.25             | 0.26                      | 0.51               | 0.00                                 |  |
|  |                 | Comments of the local distance of the local |                       |                   |                           |                    |                                      |  |