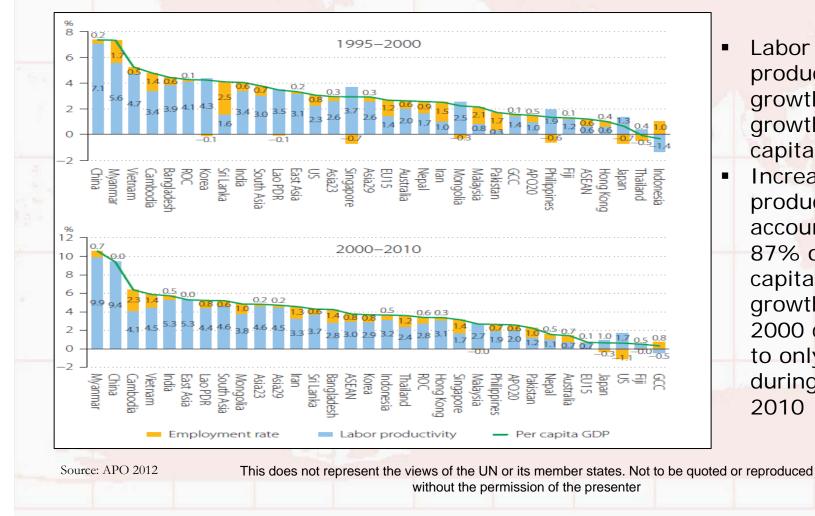

### Labor Productivity as Key Determinant of **Growth in Per Capita Income**

11

Labor

productivity

growth in per capita income

productivity accounted for

87% of per

capita GDP

to only 67% during 2000-

2010

growth is key to

Increase in labor

growth in 1995-

2000 compared