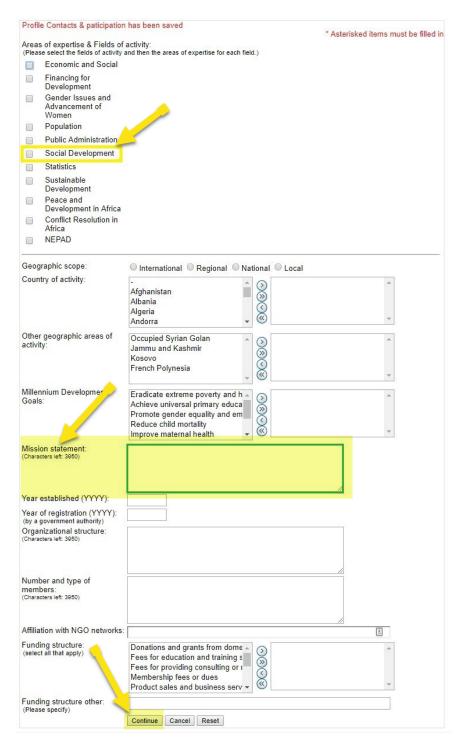

4. Please choose "Social Development" as your contact type, add your first name, last name, address, phone, email and then click "Continue" at the end of the page.

5. Please select "Social Development" as your area of expertise, fill out your "Mission Statement" and then click on "Continue" at the end of the page.

6. Please click on "+ Social Development" and indicate which indigenous peoples (including names of specific indigenous peoples and their communities, territories and sub-groups) are represented in your organization, provide a brief description of your work in connection with indigenous issues, and click on continue at the end of the page.