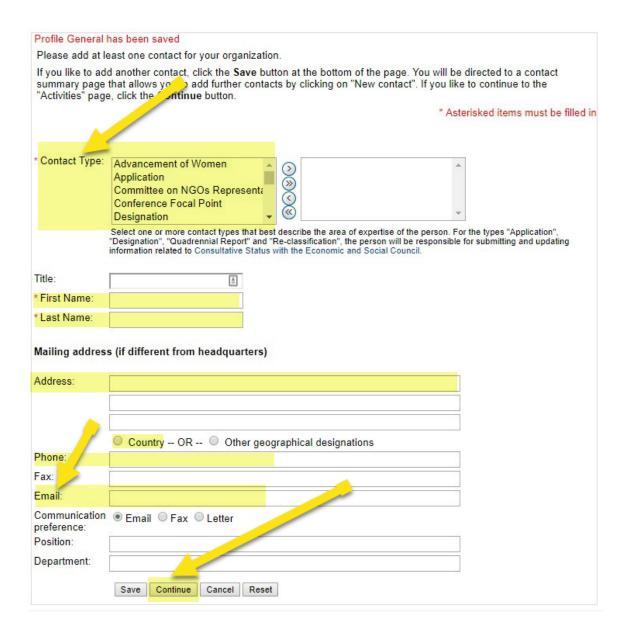

\* Please note the approval of your profile does not mean that you are approved to participate at the 18<sup>th</sup> Session of the Permanent Forum.

3. To manage your organizational profile, please visit: <a href="http://esango.un.org/">http://esango.un.org/</a> and click on the "Login" link on the right menu. Once logged in, please add your organization name, address, country, phone, email and make sure your Organization Type is Indigenous Peoples Organization or Academics and then click "continue" at the end of the page.

4. Please choose "Social Development" as your contact type, add your first name, last name, address, phone, email and then click "Continue" at the end of the page.

5. Please select "Social Development" as your area of expertise, fill out your "Mission Statement" and then click on "Continue" at the end of the page.