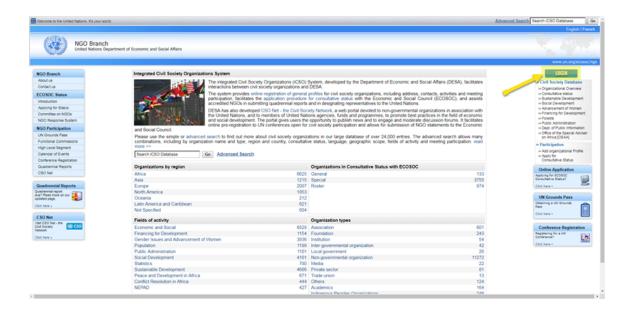

\* Please note the approval of your profile does not mean that you are approved to participate at the 18<sup>th</sup> Session of the Permanent Forum.

3. To manage your organizational profile, please visit: <a href="http://esango.un.org/">http://esango.un.org/</a> and click on the "Login" link on the right menu. Once logged in, please add your organization name, address, country, phone, email and make sure your Organization Type is Indigenous Peoples Organization or Academics and then click "continue" at the end of the page.

4. Please choose "Social Development" as your contact type, add your first name, last name, address, phone, email and then click "Continue" at the end of the page.

5. Please select "Social Development" as your area of expertise, fill out your "Mission Statement" and then click on "Continue" at the end of the page.

6. Please click on "+ Social Development" and indicate which indigenous peoples (including names of specific indigenous peoples and their communities, territories and sub-groups) are represented in your organization, provide a brief description of your work in connection with indigenous issues, and click on continue at the end of the page.