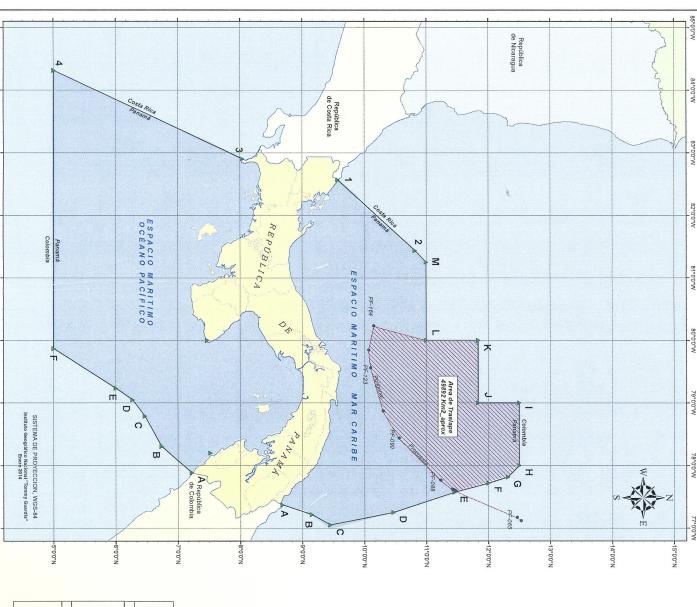

In this regard, I would like to state that the extension claimed by Nicaragua overlaps with Panamanian maritime areas. When the limits established in the Treaty on the delimitation of marine and submarine areas and related matters between the Republic of Panama and the Republic of Colombia are compared against the area between the coordinates of fixed points (FP) FP-83 and FP-164 set out in the executive summary submitted by Nicaragua, it is absolutely clear that those coordinates fall within Panama's marine and submarine areas and continental shelf. A map is attached hereto for your reference.

## FRONTERAS MARITIMAS DE LA REPUBLICA DE PANAMA TRASLAPE DEL ESPACIO MARINO Y SUBMARINO DE LA REPUBLICA DE PANAMA POR LA PROPUESTA DE LA REPUBLICA DE NICARAGUA DE EXTENDER LOS LIMITES DE SU PLATAFORMA CONTINENTAL MAS ALLA DE LAS 200 MILLAS NAUTICAS

Lista de coordenadas de los puntos fijos (PF) que definen el límite exterior de la plataforma continental, propuesto por la República de Nicaragua la cual traslapa el espacio marino y submarino de la República de Panamá

| 0 0 8 8 7 7 6 6 6 6 6 6 6 6 6 6 6 6 6 6 6 6                                                    |                                                                                  |                                                                    |                                                      |                                        |                          |            |            |           |            |            |            |            |            |            |            |            |            |            |            |            |            |            |            |            |            |            |            |            |            |            |            |            |           |            |            |            |            |            | П          | io (PF) L       |  |
|------------------------------------------------------------------------------------------------|----------------------------------------------------------------------------------|--------------------------------------------------------------------|------------------------------------------------------|----------------------------------------|--------------------------|------------|------------|-----------|------------|------------|------------|------------|------------|------------|------------|------------|------------|------------|------------|------------|------------|------------|------------|------------|------------|------------|------------|------------|------------|------------|------------|------------|-----------|------------|------------|------------|------------|------------|------------|-----------------|--|
| -78.783632<br>-78.799422<br>-78.815311<br>-78.831294<br>-78.847367<br>-78.863523<br>-70.576776 | -78.783632<br>-78.799422<br>-78.815311<br>-78.831294<br>-78.847367<br>-78.863523 | -78.783632<br>-78.799422<br>-78.815311<br>-78.831294<br>-78.847367 | -78.783632<br>-78.799422<br>-78.815311<br>-78.831294 | -78.783632<br>-78.799422<br>-78.815311 | -78.783632<br>-78.799422 | 78.783632  |            | -78.76794 | -/8./52359 | -78.736888 | -78.721531 | -78.706293 | -78.691179 | -78.676193 | -78.661339 | -78.646621 | -78.632043 | -78.617609 | -78.605522 | -78.589189 | -78.575211 | -78.561393 | -78.547736 | -78.53425  | -78.520933 | -78.507793 | -78.49483  | -78.482049 | -78.469453 | -78.457047 | -78.444832 | -78.432815 | -77.77258 | -77.760733 | -77.749089 | -77.737651 | -77.726422 | -77.715407 | -77.704607 | Longitud (W)    |  |
| 10.301845                                                                                      | 10.301845                                                                        |                                                                    | 10.306776                                            | 10.311973                              | 10.317433                | 10.323155  | 10.329137  | 10.335379 | 10.541877  | 10.34863   | 10.355639  | 10.362899  | 10.370408  | 10.378163  | 10.386165  | 10.394412  | 10.402898  | 10.411625  | 10.420584  | 10.429781  | 10.439207  | 10.448861  | 10.458742  | 10.468847  | 10.479172  | 10.489714  | 10.500471  | 10.511439  | 10.522618  | 10.534001  | 10.545586  | 10.557372  | 11.216491 | 11.228468  | 11.240642  | 11.253001  | 11.265548  | 11.278279  | 11.291187  | Lattud (N) El   |  |
|                                                                                                |                                                                                  |                                                                    | Ι                                                    |                                        |                          | Τ          |            |           | I          |            |            |            | 7          | 7          | 1          | T          | T          | 1          |            | I          | Τ          |            |            |            |            |            |            | 1          | Τ          | T          | T          | Τ          | T         | Τ          | Ι          | I          | Ι          |            |            | Pun             |  |
| 100                                                                                            | 163                                                                              | 162                                                                | 161                                                  | 160                                    | 159                      | 158        | 157        | 156       | 155        | 154        | 153        | 152        | 151        | 150        | 149        | 148        | 147        | 146        | 145        | 143        | 142        | 141        | 140        | 139        | 138        | 137        | 136        | 135        | 134        | 133        | 132        | 100        | 120       | 921        | 127        | 126        | 125        | 124        | 123        | Punto Fijo (PF) |  |
| -80.2209                                                                                       |                                                                                  | -80.205328                                                         | -80.18965                                            | -80.173869                             | -80.157989               | -80.142017 | -80.125955 | -80.10981 | -80.093582 | -80.07728  | -80.060908 | -80.044466 | -80.027964 | -80.011404 | -79.99479  | -79.978128 | _70 061422 | -79 944677 | -70 077807 | 70 011087  | -19.871393 | -79.860521 | -79.843635 | -79.826744 | -79.809849 | -79.792958 | -79.776072 | -79 7592   | -79 742343 | 7077566    | 70708070   | 2010103 05 | 79.036403 | -79.041801 | -19.625187 | -79.608626 | -79.592122 | -79.575681 | -79.559307 | Longitud (W)    |  |
| ١.                                                                                             | 10.148748                                                                        | 10.142246                                                          | 10.136002                                            | 10.130016                              | 10.124291                | 10.11883   | 10.113629  | 10.108696 | 10.104029  | 10.099629  | 10.095499  | 10.09164   | 10.08805   | 10.084734  | 10.08169   | 10.078919  | 10 076424  | 10.074205  | 10.0777    | 10.009204  | 10.068091  | 10.067254  | 10.066698  | 10.066418  | 10.066418  | 10.066694  | 10.067248  | 10.068082  | 10.069193  | 10.0705    | 10.077744  | 10,070,070 | 10.076404 | 10.03000   | 10.084705  | 10.088019  | 10.091607  | 10.095463  | 10.099592  | Lattud (N B     |  |